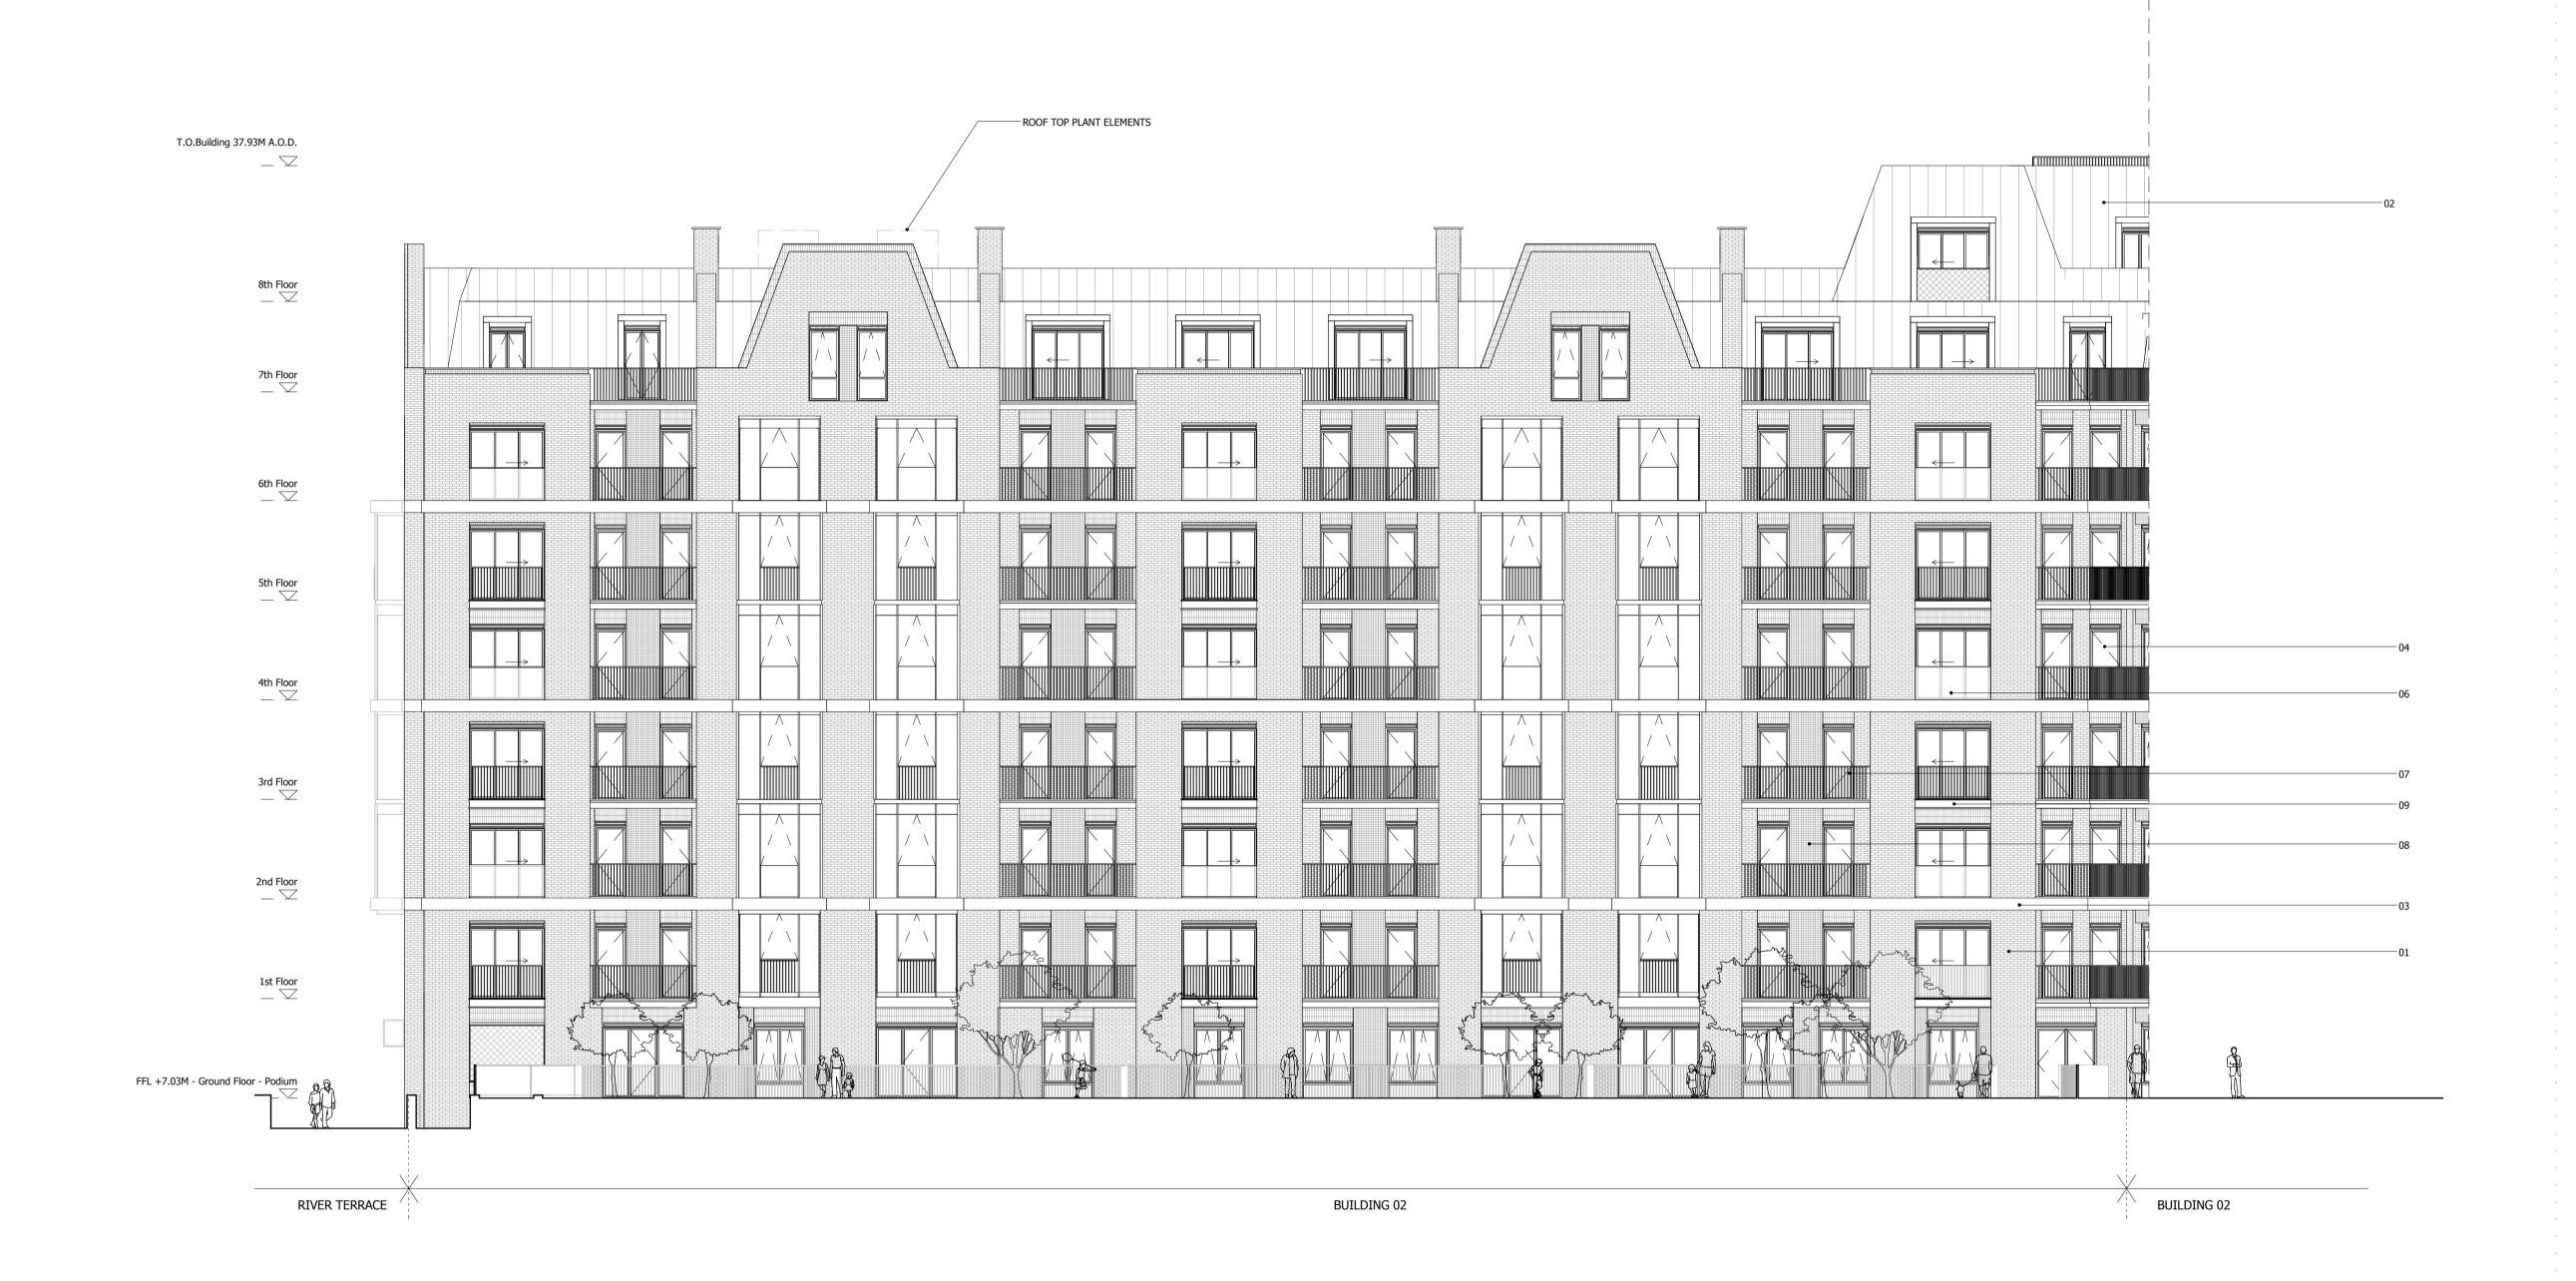

- 01. BRICK WALLS 02. METAL CLAD ROOF
- 03. HORIZONTAL CONCRETE BAND
- 04. CLEAR GLAZING WITH GREY PPC ALUMINIUM FRAMES
  05. CLEAR GLAZING WITH BRONZE ANODIZED ALUMINIUM FRAMES
- 06. GLASS BALUSTRADE 07. METAL BALUSTRADE
  08. TEXTURED BRICK DETAIL
  09. PROFILED METAL CLADDING
- 10. BRONZE ANODIZED ALUMINIUM PROFILE
- 11. COLOURED MOSAIC TILES
- 12. CURTAIN WALL
- 13. PRE-CAST CONCRETE CLADDING
  14. DECORATIVE FRIEZE
- 16. ANODIZED ALUMINIUM VENTILATION GRILLS

## SQUIRE & PARTNERS

The Department Store 248 Ferndale Road London SW9 8FR T: 020 7278 5555 F: 020 7239 0495

info@squireandpartners.com www.squireandpartners.com

Stag Brewery Richmond

BUILDING 02 - PROPOSED WEST **ELEVATION 1** 

1:125 @ A1 1:250 @ A3 09/04/19 Job Number Drawing number 18125 C645\_B02\_E\_W\_001