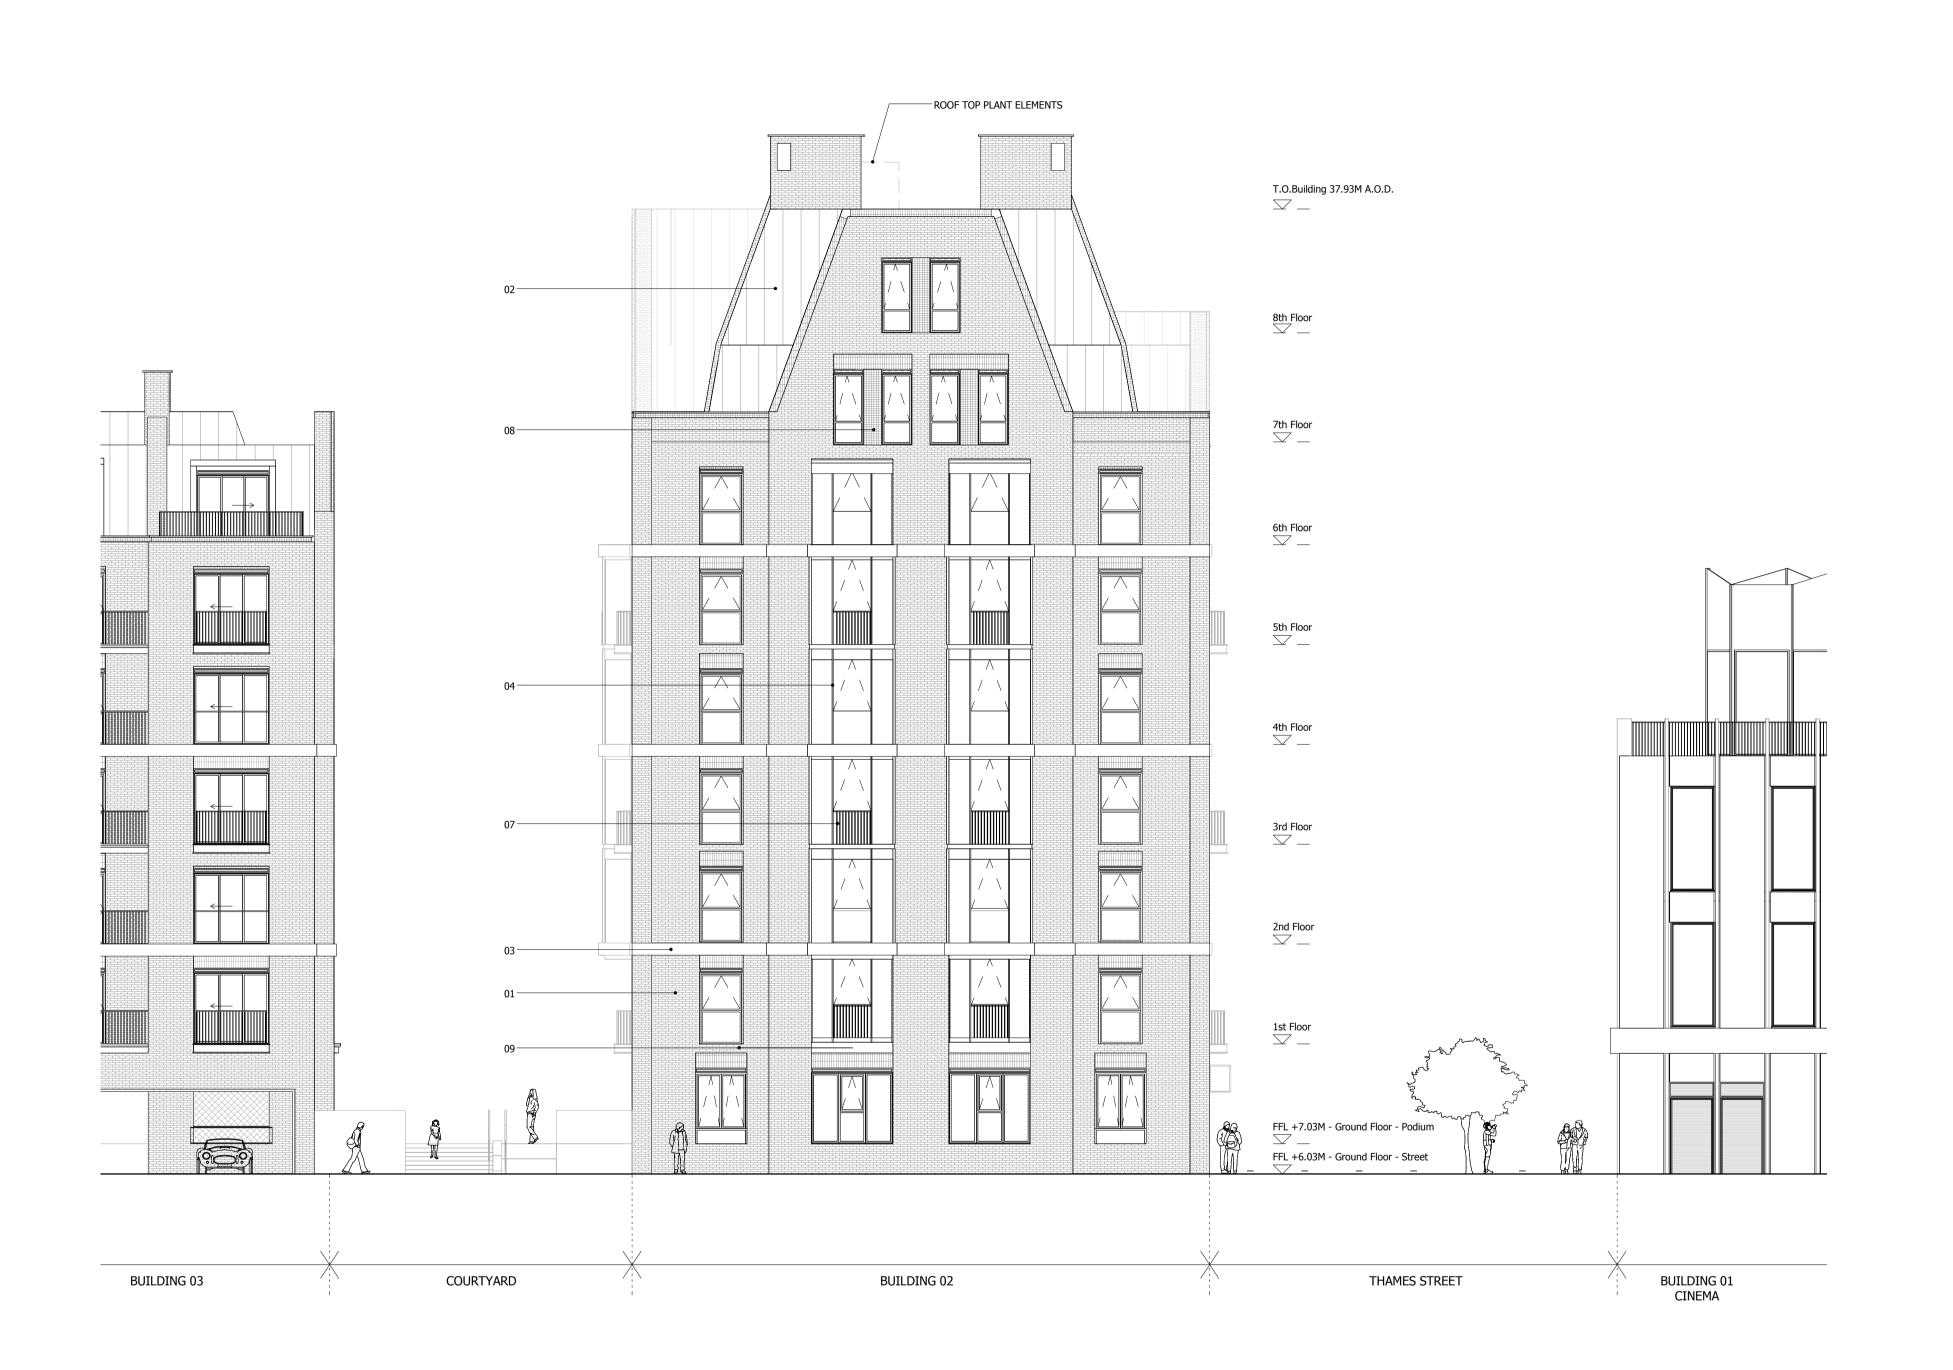

- 01. BRICK WALLS
  02. METAL CLAD ROOF
  03. HORIZONTAL CONCRETE BAND
  04. CLEAR GLAZING WITH GREY PPC ALUMINIUM FRAMES
  05. CLEAR GLAZING WITH BRONZE ANODIZED ALUMINIUM FRAMES
  06. GLASS BALUSTRADE
  07. METAL BALUSTRADE
  08. TEXTURED BRICK DETAIL
  09. PROFILED METAL CLADDING
  10. BRONZE ANODIZED ALUMINIUM PROFILE
  11. COLOURED MOSAIC TILES

- 10. BRONZE ANODIZED ALUMINION PI
  11. COLOURED MOSAIC TILES
  12. CURTAIN WALL
  13. PRE-CAST CONCRETE CLADDING
  14. DECORATIVE FRIEZE
- 15. FASCIA SIGNAGE
- 16. ANODIZED ALUMINIUM VENTILATION GRILLS

## SQUIRE & PARTNERS

The Department Store 248 Ferndale Road London SW9 8FR T: 020 7278 5555 F: 020 7239 0495

info@squireandpartners.com www.squireandpartners.com

Stag Brewery Richmond

BUILDING 02 - PROPOSED WEST **ELEVATION 2** 

| Drawn      | Date             | Scale                    |
|------------|------------------|--------------------------|
| NLe        | 09/04/19         | 1:125 @ A1<br>1:250 @ A3 |
| Job Number | Drawing number   | Revision                 |
| 18125      | C645_B02_E_W_002 | С                        |