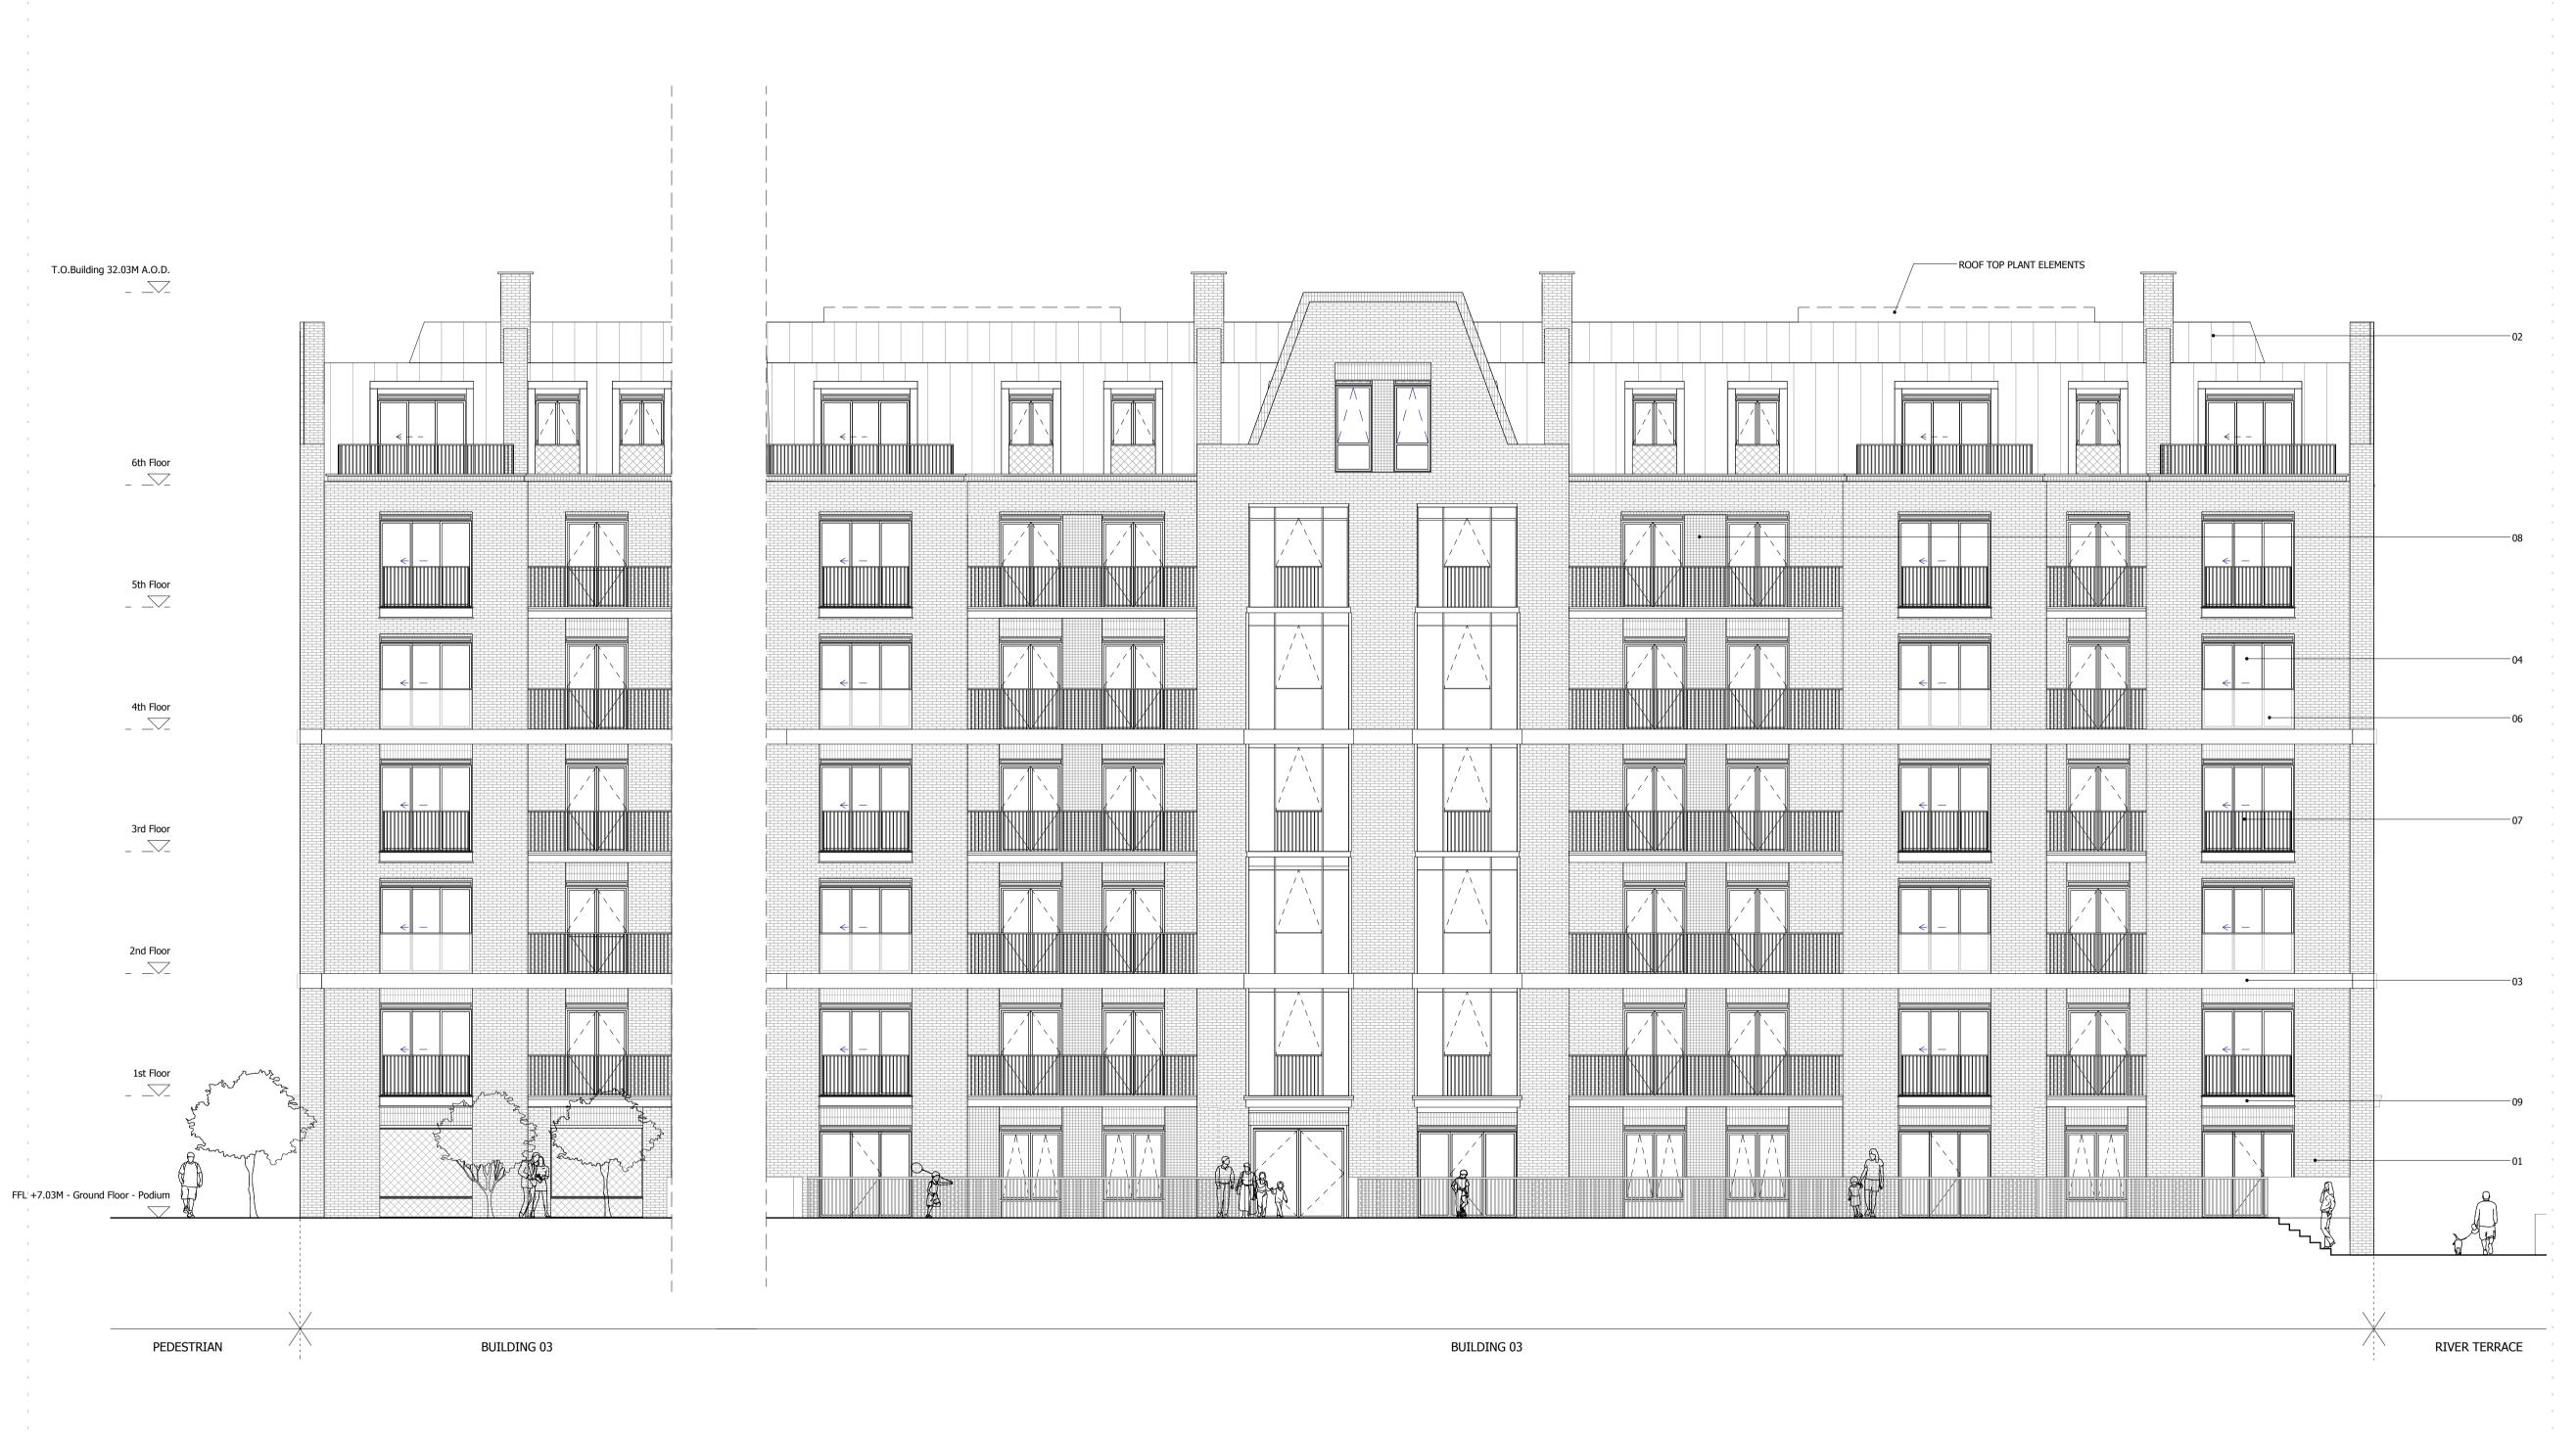

NORTH

- 01. BRICK WALLS
  02. METAL CLAD ROOF
  03. HORIZONTAL CONCRETE BAND
  04. CLEAR GLAZING WITH GREY PPC ALUMINIUM FRAMES
  05. CLEAR GLAZING WITH BRONZE ANODIZED ALUMINIUM FRAMES
  06. GLASS BALUSTRADE
  07. METAL BALUSTRADE
  08. TEXTURED BRICK DETAIL
  09. PROFILED METAL CLADDING
  10. BRONZE ANODIZED ALUMINIUM PROFILE
  11. COLOURED MOSAIC TILES
- 11. COLOURED MOSAIC TILES
  12. CURTAIN WALL
- 13. PRE-CAST CONCRETE CLADDING
  14. DECORATIVE FRIEZE
- 16. ANODIZED ALUMINIUM VENTULATION GRILLS

Richmond

BUILDING 03 - PROPOSED EAST **ELEVATION** 

13/09/19 AJ Job Number Drawing number 18125 C645\_B03\_E\_E\_001 C