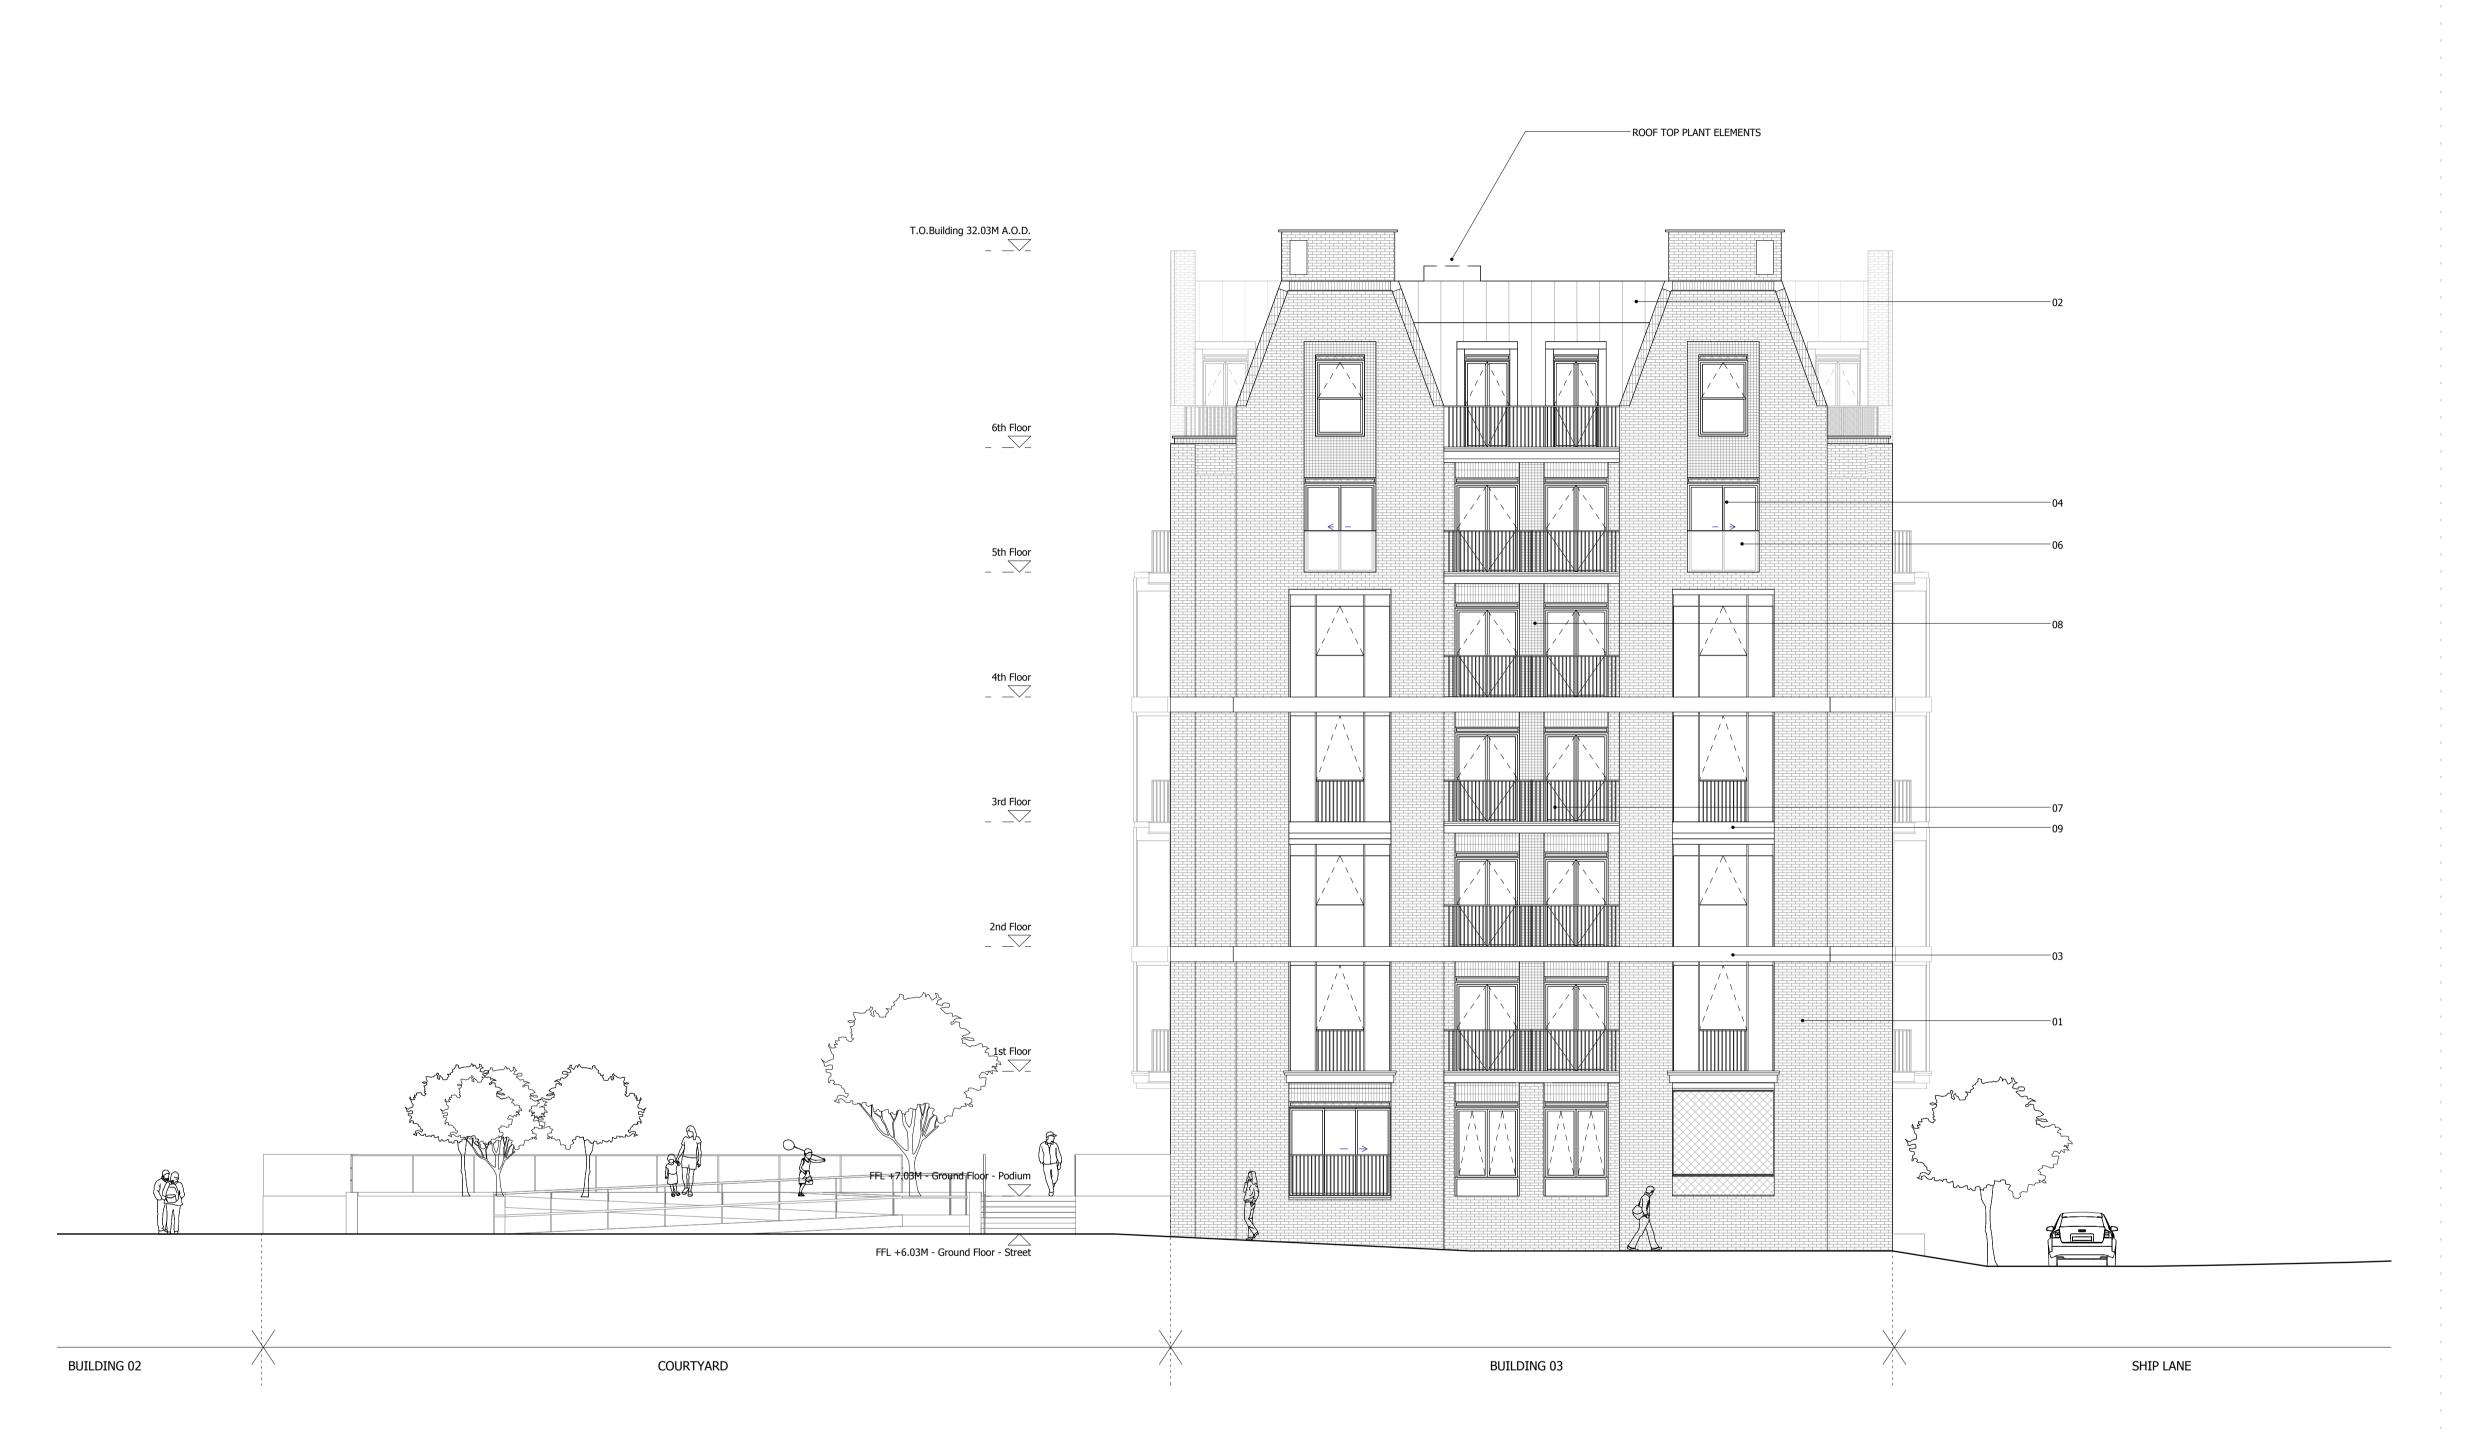

- 01. BRICK WALLS
  02. METAL CLAD ROOF
  03. HORIZONTAL CONCRETE BAND
  04. CLEAR GLAZING WITH GREY PPC ALUMINIUM FRAMES
  05. CLEAR GLAZING WITH BRONZE ANODIZED ALUMINIUM FRAMES
  06. GLASS BALUSTRADE
  07. METAL BALUSTRADE
  08. TEXTURED BRICK DETAIL
  09. PROFILED METAL CLADDING
  10. BRONZE ANODIZED ALUMINIUM PROFILE
  11. COLOURED MOSAIC TILES
  12. CURTAIN WALL
  13. PRE-CAST CONCRETE CLADDING
  14. DECORATIVE FRIEZE
  15. FASCIA SIGNAGE

- 15. FASCIA SIGNAGE
  16. ANODIZED ALUMINIUM VENTULATION GRILLS

| · · · ·            | KH       | В          |
|--------------------|----------|------------|
| 1/10/19<br>3/09/19 | KH<br>KH | A<br>-     |
|                    |          | 3/09/19 KH |

## SQUIRE & PARTNERS

The Department Store 248 Ferndale Road London SW9 8FR T: 020 7278 5555 F: 020 7239 0495

info@squireandpartners.com www.squireandpartners.com

Stag Brewery Richmond

BUILDING 03 - PROPOSED NORTH **ELEVATION** 