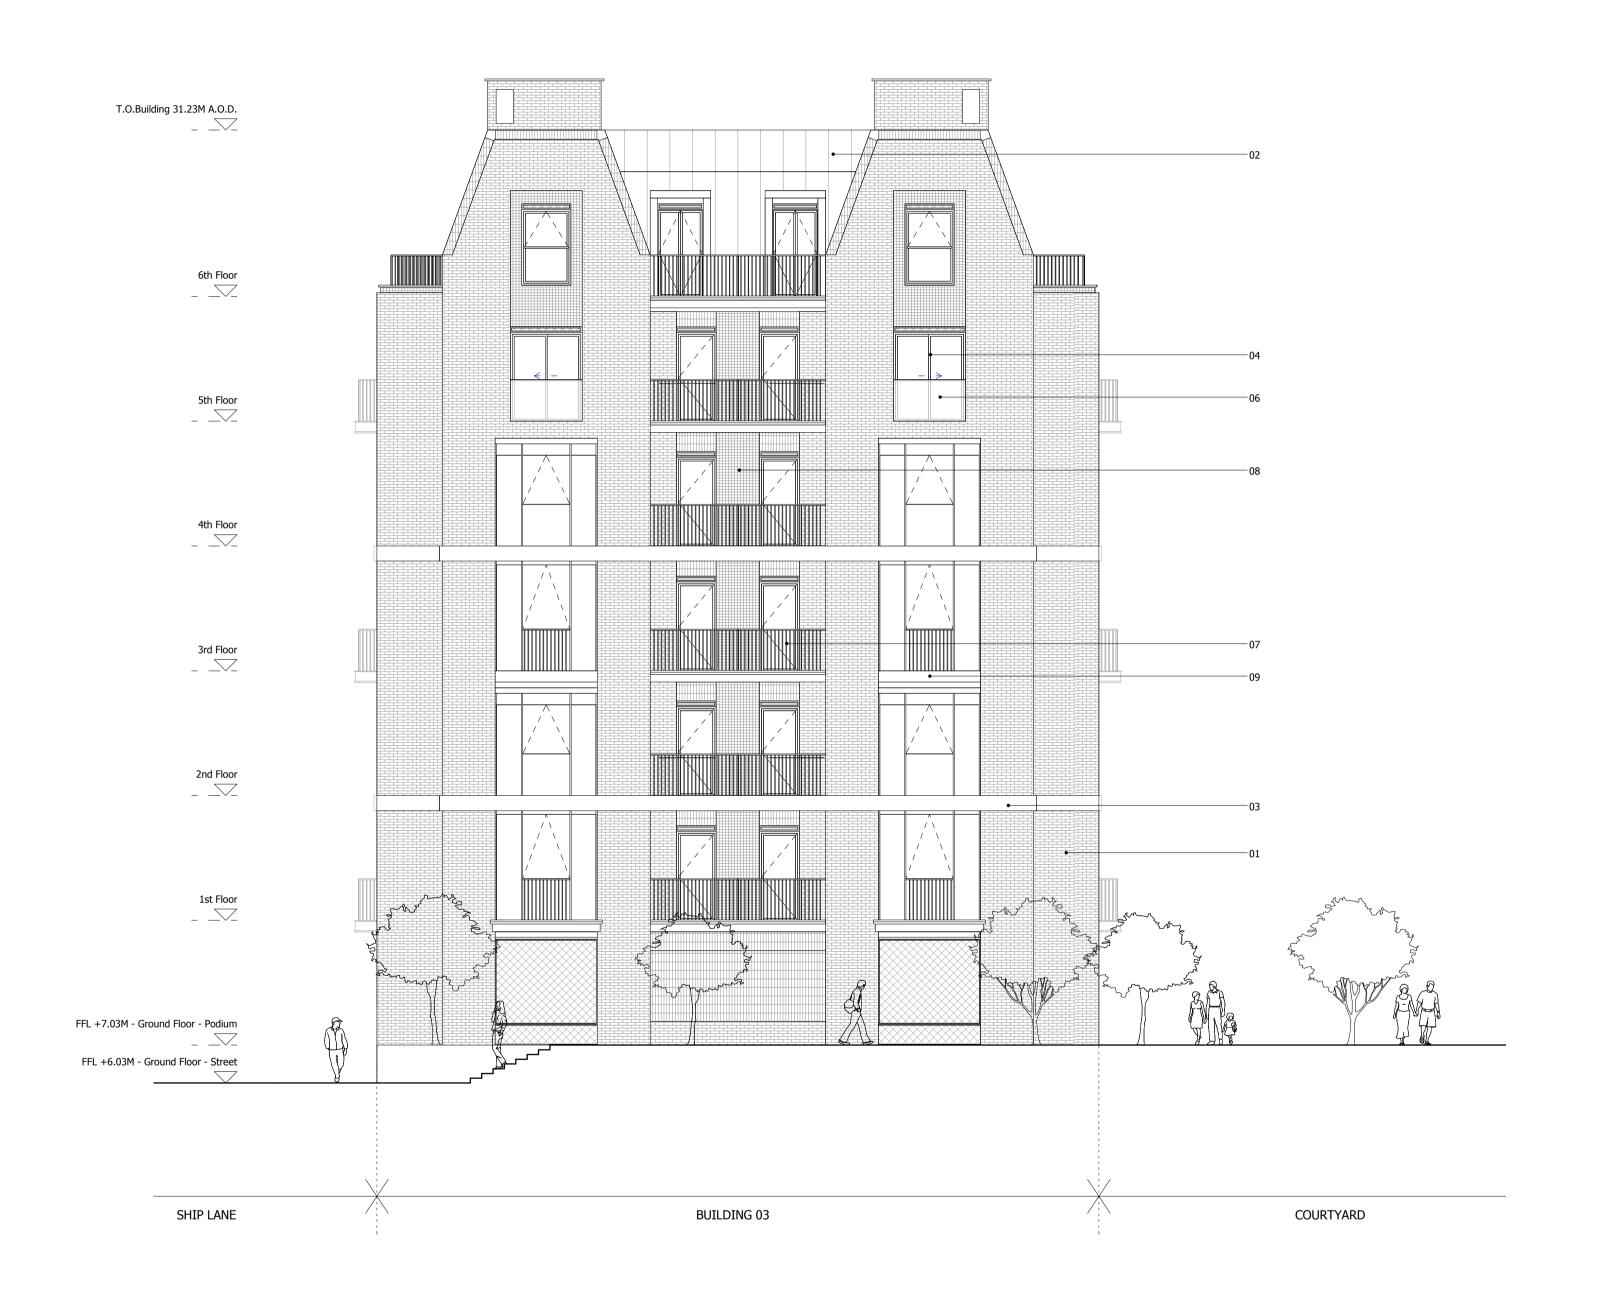

- 01. BRICK WALLS
  02. METAL CLAD ROOF
  03. HORIZONTAL CONCRETE BAND
  04. CLEAR GLAZING WITH GREY PPC ALUMINIUM FRAMES
  05. CLEAR GLAZING WITH BRONZE ANODIZED ALUMINIUM FRAMES
  06. GLASS BALUSTRADE
  07. METAL BALUSTRADE
  08. TEXTURED BRICK DETAIL
  09. PROFILED METAL CLADDING
  10. BRONZE ANODIZED ALUMINIUM PROFILE
  11. COLOURED MOSAIC TILES
  12. CURTAIN WALL
  13. PRE-CAST CONCRETE CLADDING
  14. DECORATIVE FRIEZE
  15. FASCIA SIGNAGE

- 15. FASCIA SIGNAGE
  16. ANODIZED ALUMINIUM VENTULATION GRILLS

| Revision description             | Date     | Check | Rev |
|----------------------------------|----------|-------|-----|
| LEGAL REVIEW                     | 13/09/19 | KH    | -   |
| FINAL DRAFT PLANNING APPLICATION | 21/10/19 | KH    | Α   |
| DRAFT GLA SUBMISSION             | 24/01/20 | KH    | В   |
| GLA SUBMISSION                   | 27/04/20 | BJ    | С   |
|                                  |          |       |     |

## SQUIRE & PARTNERS

The Department Store 248 Ferndale Road London SW9 8FR T: 020 7278 5555 F: 020 7239 0495

info@squireandpartners.com www.squireandpartners.com

Stag Brewery Richmond

BUILDING 03 - PROPOSED SOUTH **ELEVATION** 