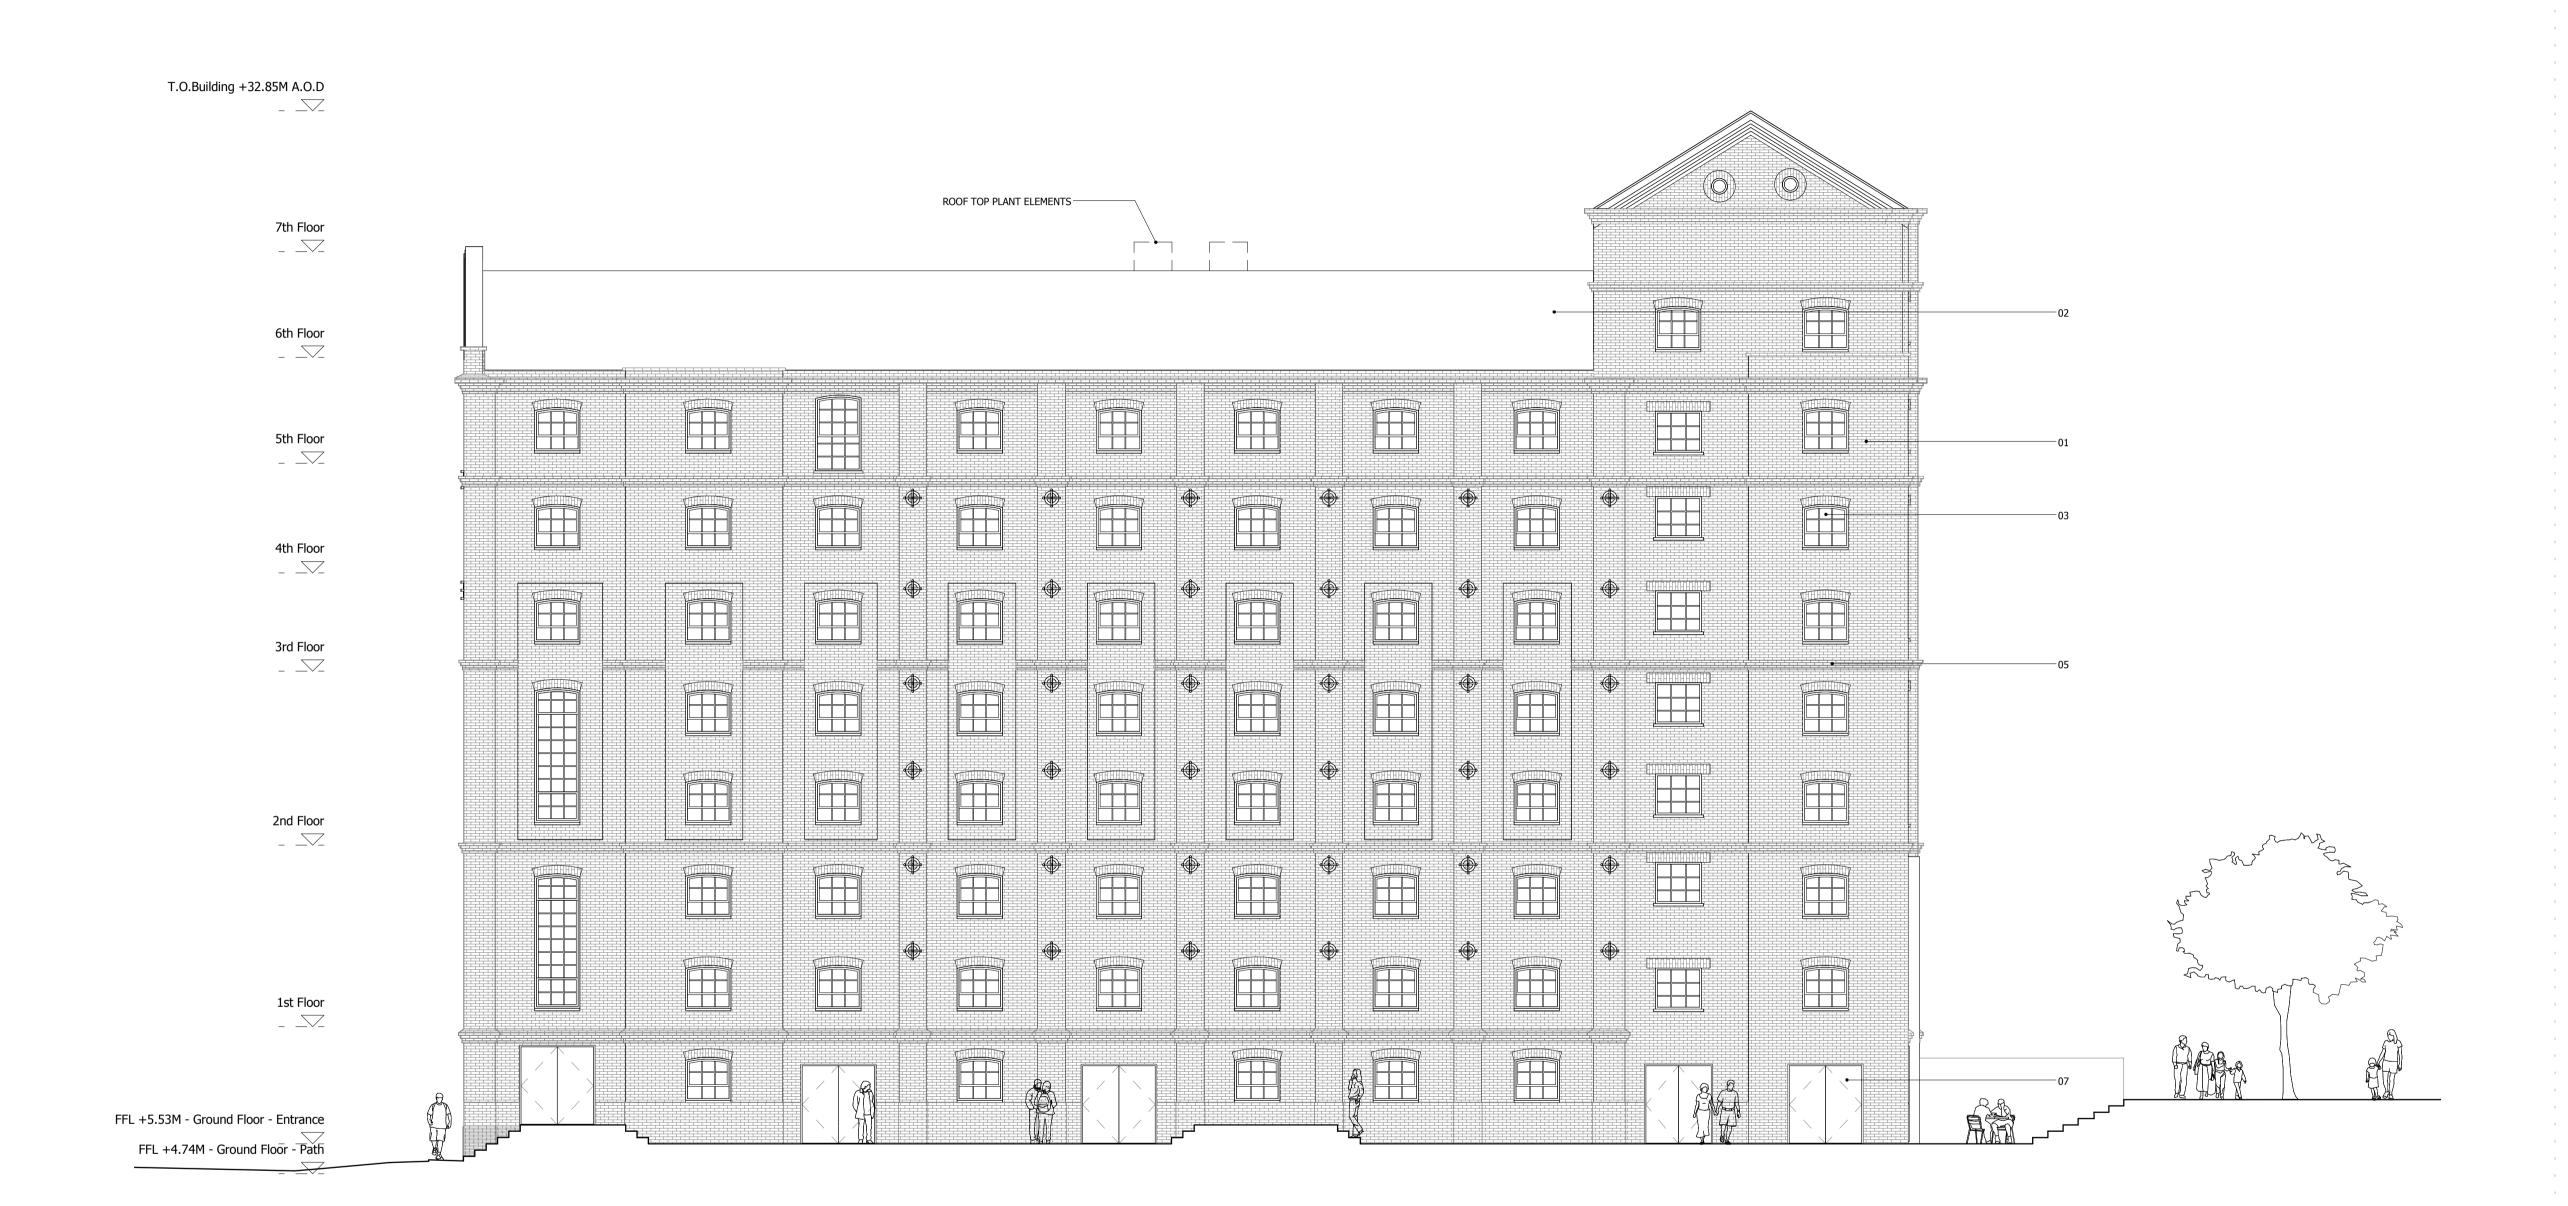

NORTH

## KE'

01. BRICK WALLS
02. SLATE CLAD ROOF
03. CRITTAL TYPE CLEA

03. CRITTAL TYPE CLEAR GLAZING WITH GREY PPC FINISH 04. OBSCURE GLAZING

05. DECORATIVE FRIEZE

06. CURTAIN WALL
07. DOORS WITH CLEAR GLAZING (FRAME WITH GREY PPC FINISH)

## SQUIRE & PARTNERS

The Department Store 248 Ferndale Road London SW9 8FR T: 020 7278 5555 F: 020 7239 0495

info@squireandpartners.com www.squireandpartners.com

Stag Brewery
Richmond

Drawing

BUILDING 04 - PROPOSED SOUTH ELEVATION

 Drawn
 Date
 Scale

 RKL
 09/06/19
 1: 100 @ A1 1: 200 @ A3

 Job Number
 Drawing number
 Revision

 18125
 C645\_B04\_E\_S\_001
 C