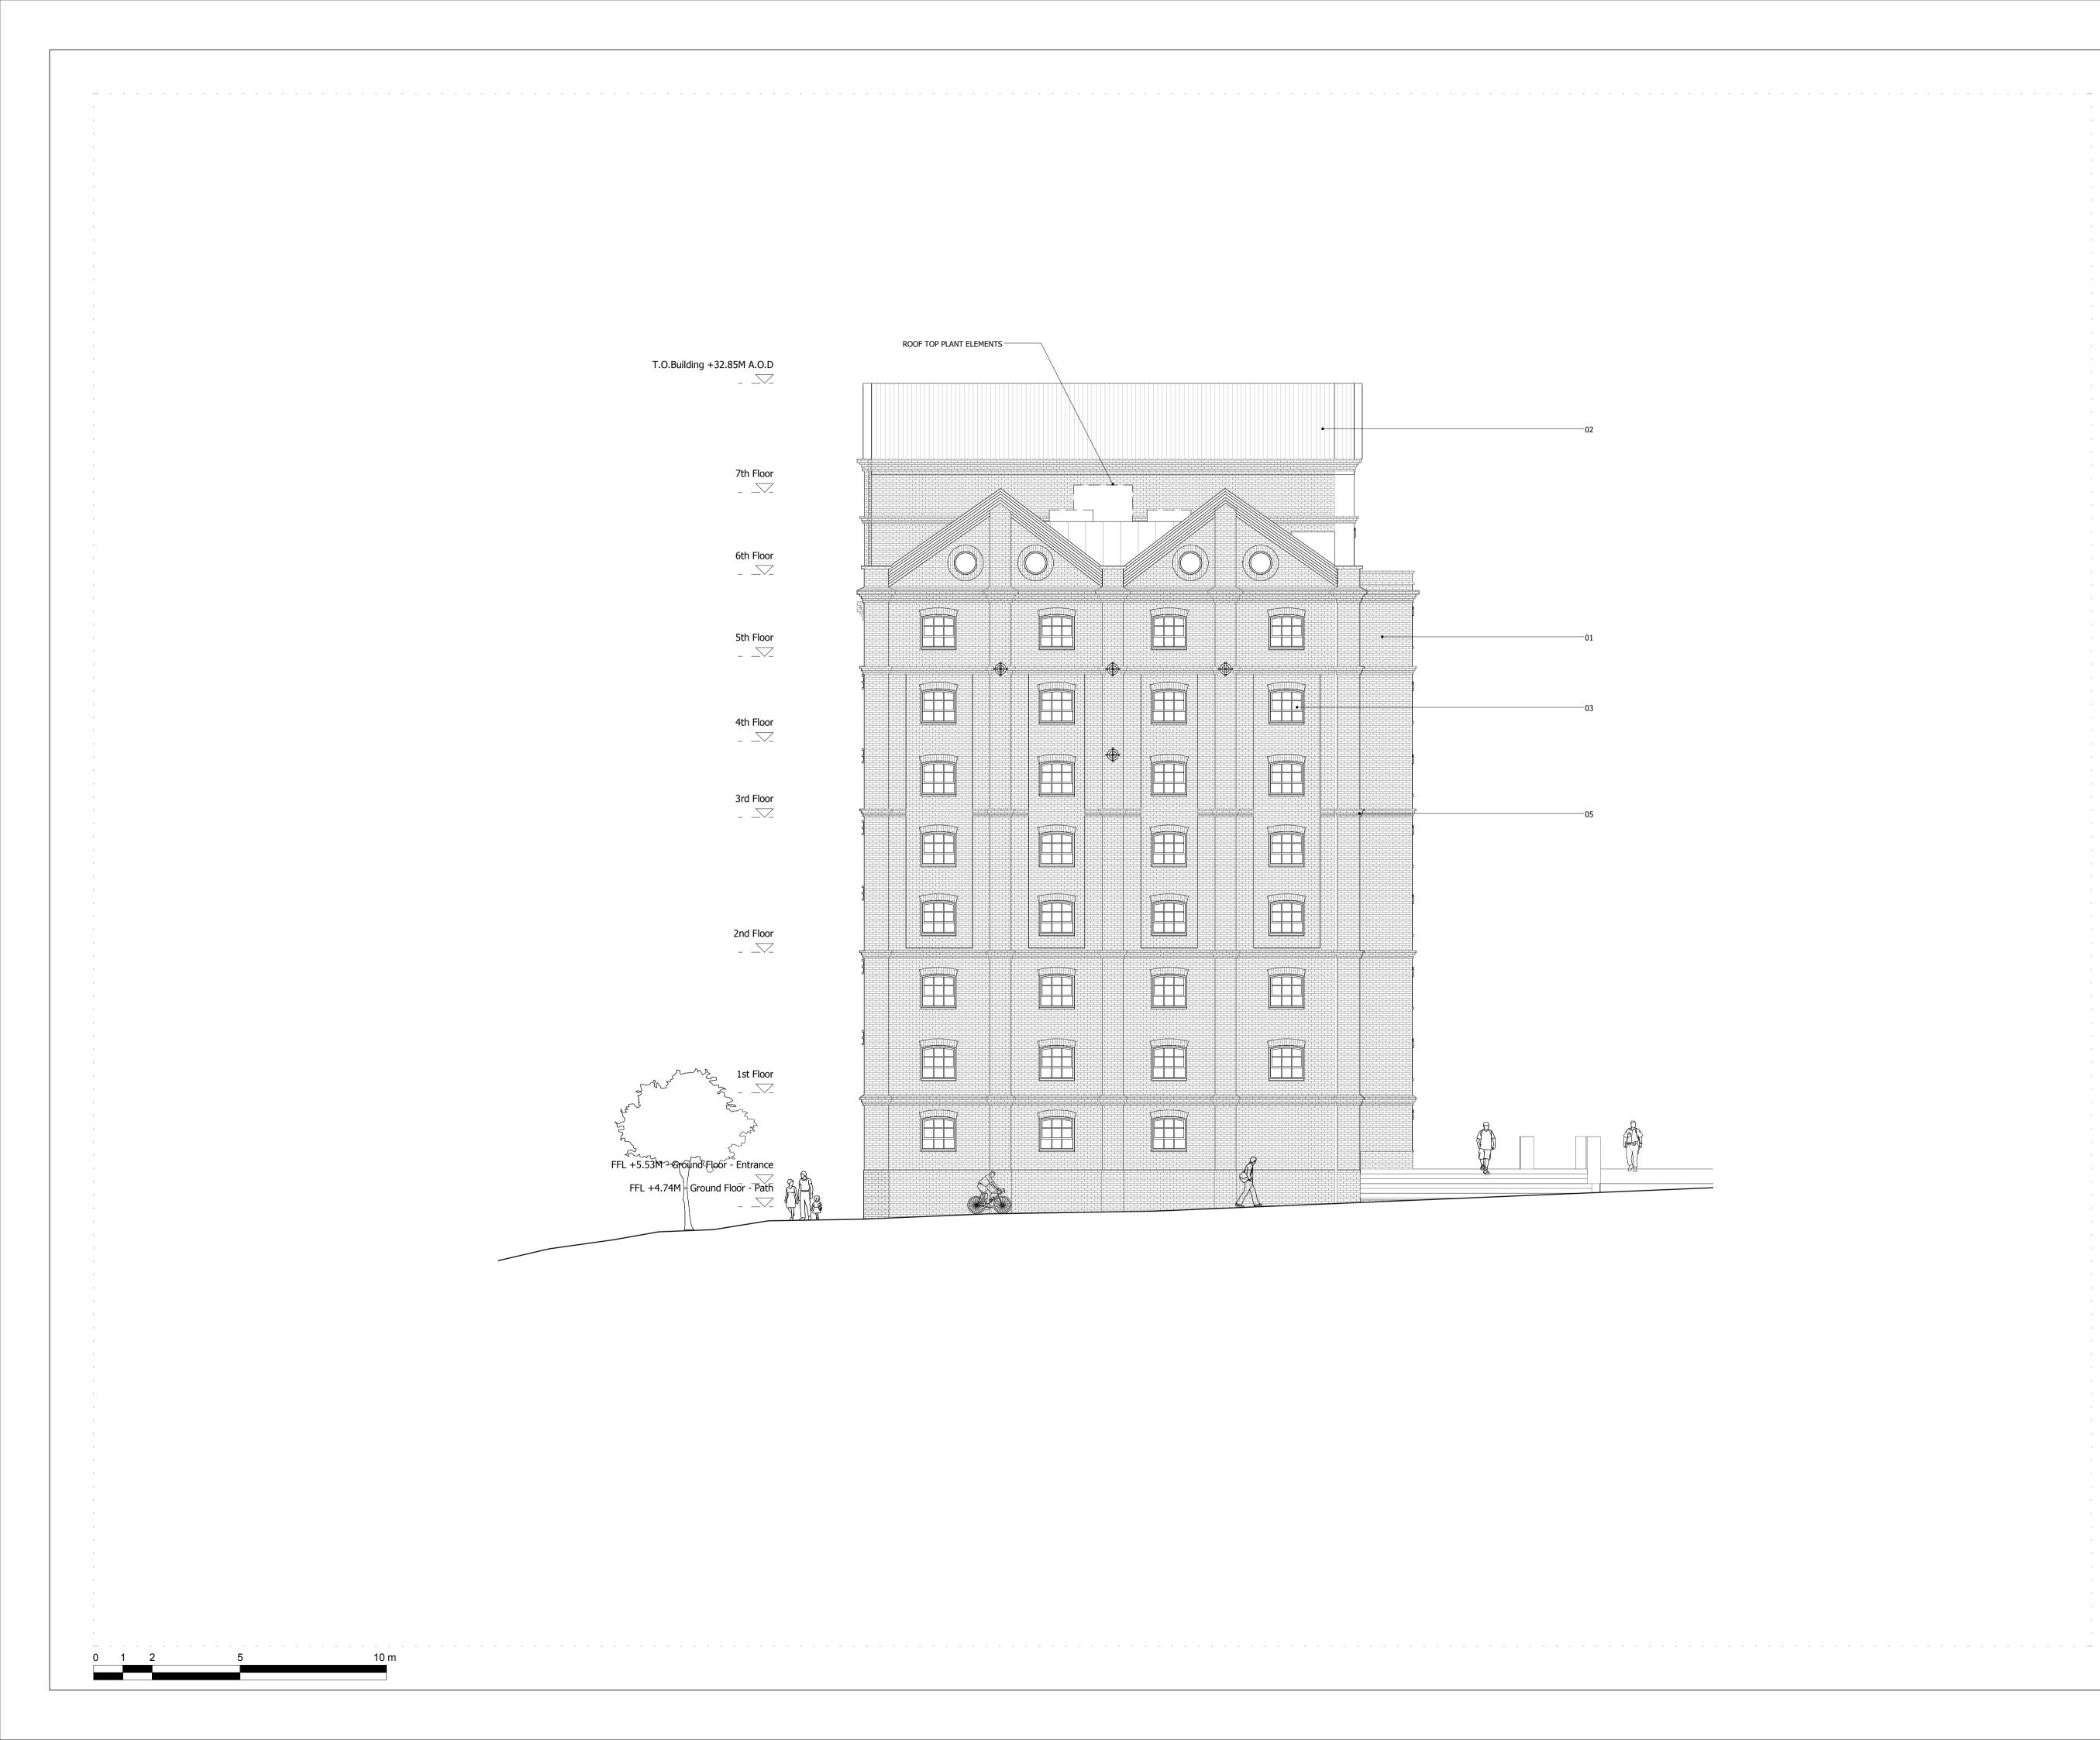

#### BUILDING 04 - PROPOSED WEST ELEVATION

| Drawn      | Date             | Scale                    |
|------------|------------------|--------------------------|
| RKL        | 09/06/19         | 1:100 @ A1<br>1:200 @ A3 |
| Job Number | Drawing number   | Revision                 |
| 18125      | C645_B04_E_W_002 | С                        |