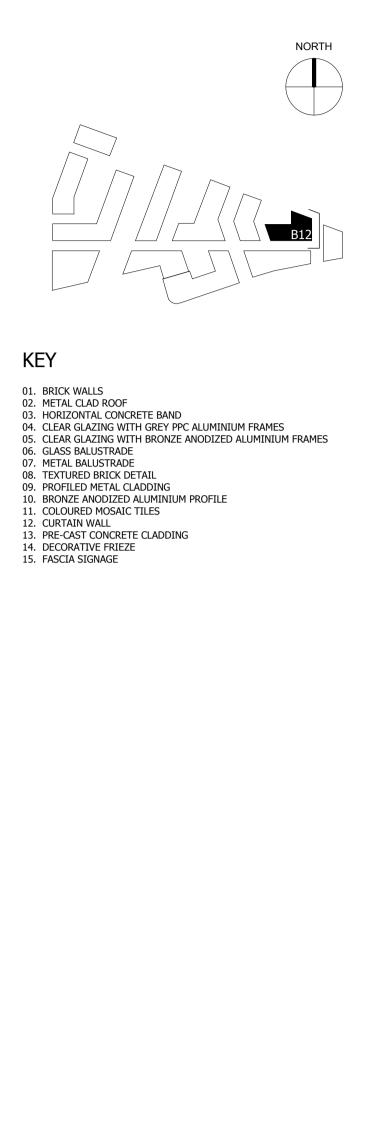

### BUILDING 12 - PROPOSED EAST ELEVATION

| Drawn      | Date             | Scale                    |
|------------|------------------|--------------------------|
| NLe        | 13/09/19         | 1:100 @ A1<br>1:200 @ A3 |
| Job Number | Drawing number   | Revision                 |
| 18125      | C645_B12_E_E_001 | С                        |