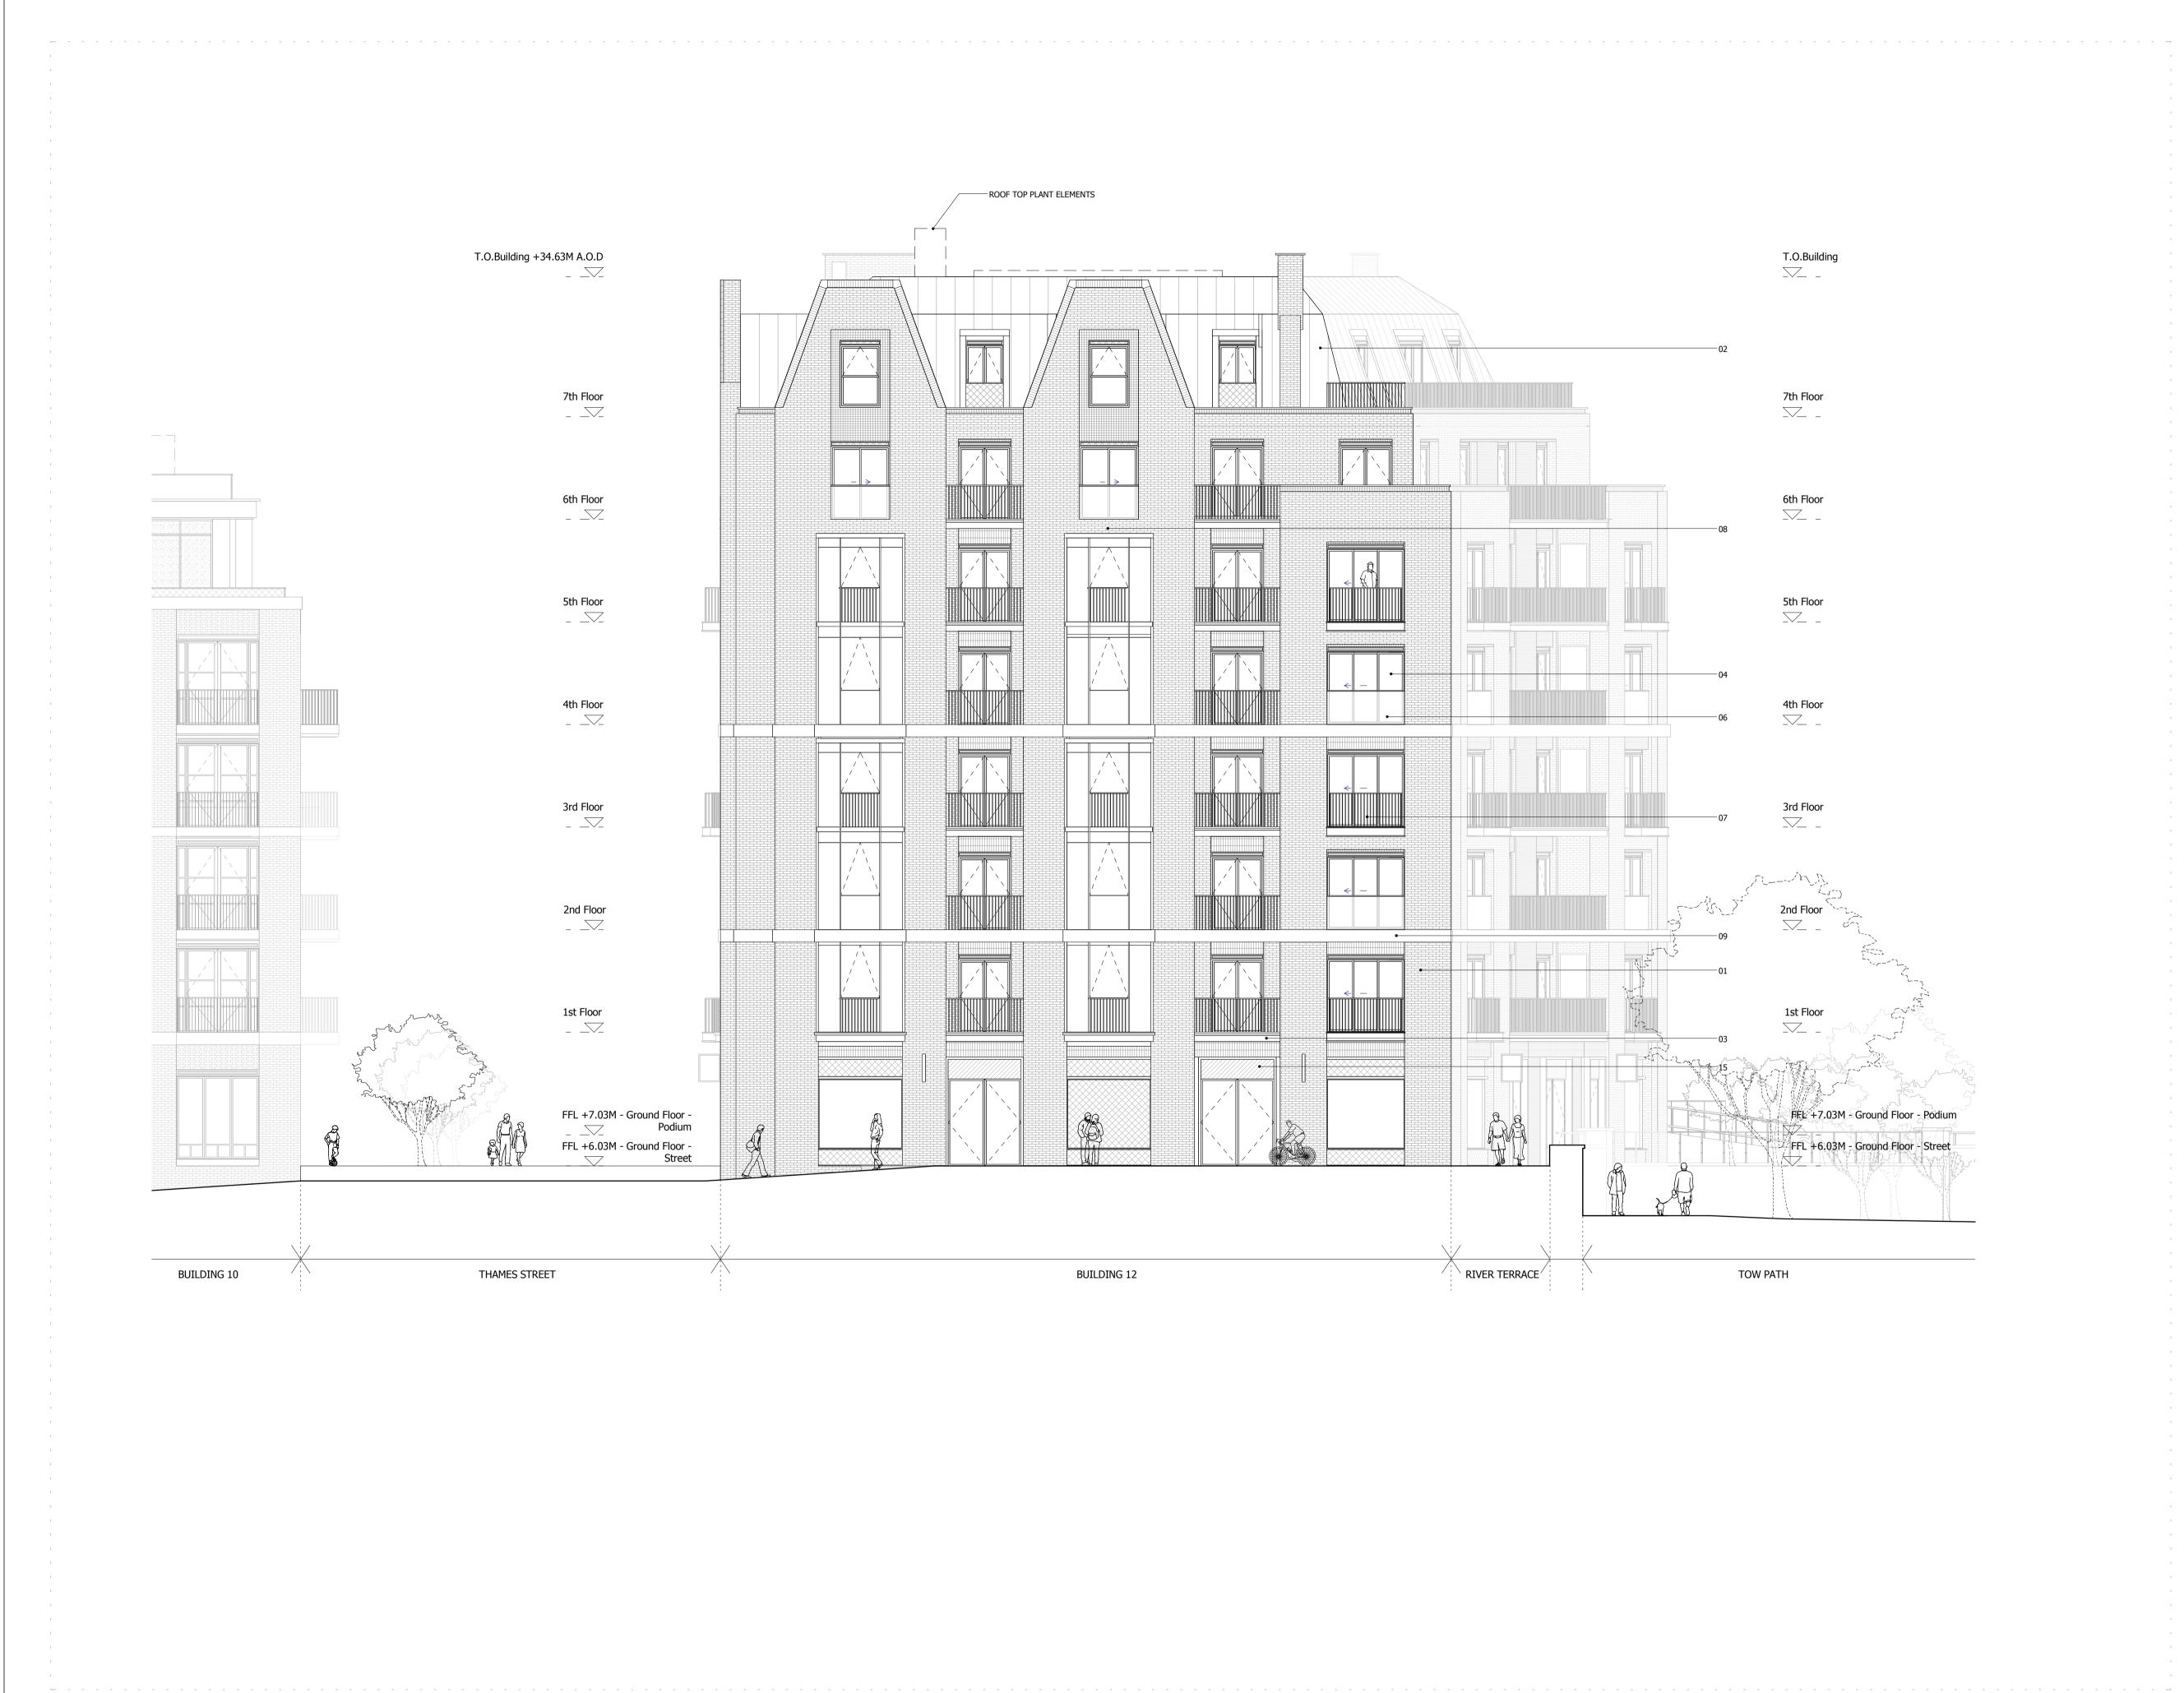

### BUILDING 12 - PROPOSED EAST ELEVATION

| Drawn      | Date             | Scale                    |
|------------|------------------|--------------------------|
| NLe        | 13/09/19         | 1:100 @ A1<br>1:200 @ A3 |
| Job Number | Drawing number   | Revision                 |
| 18125      | C645_B12_E_E_001 | С                        |