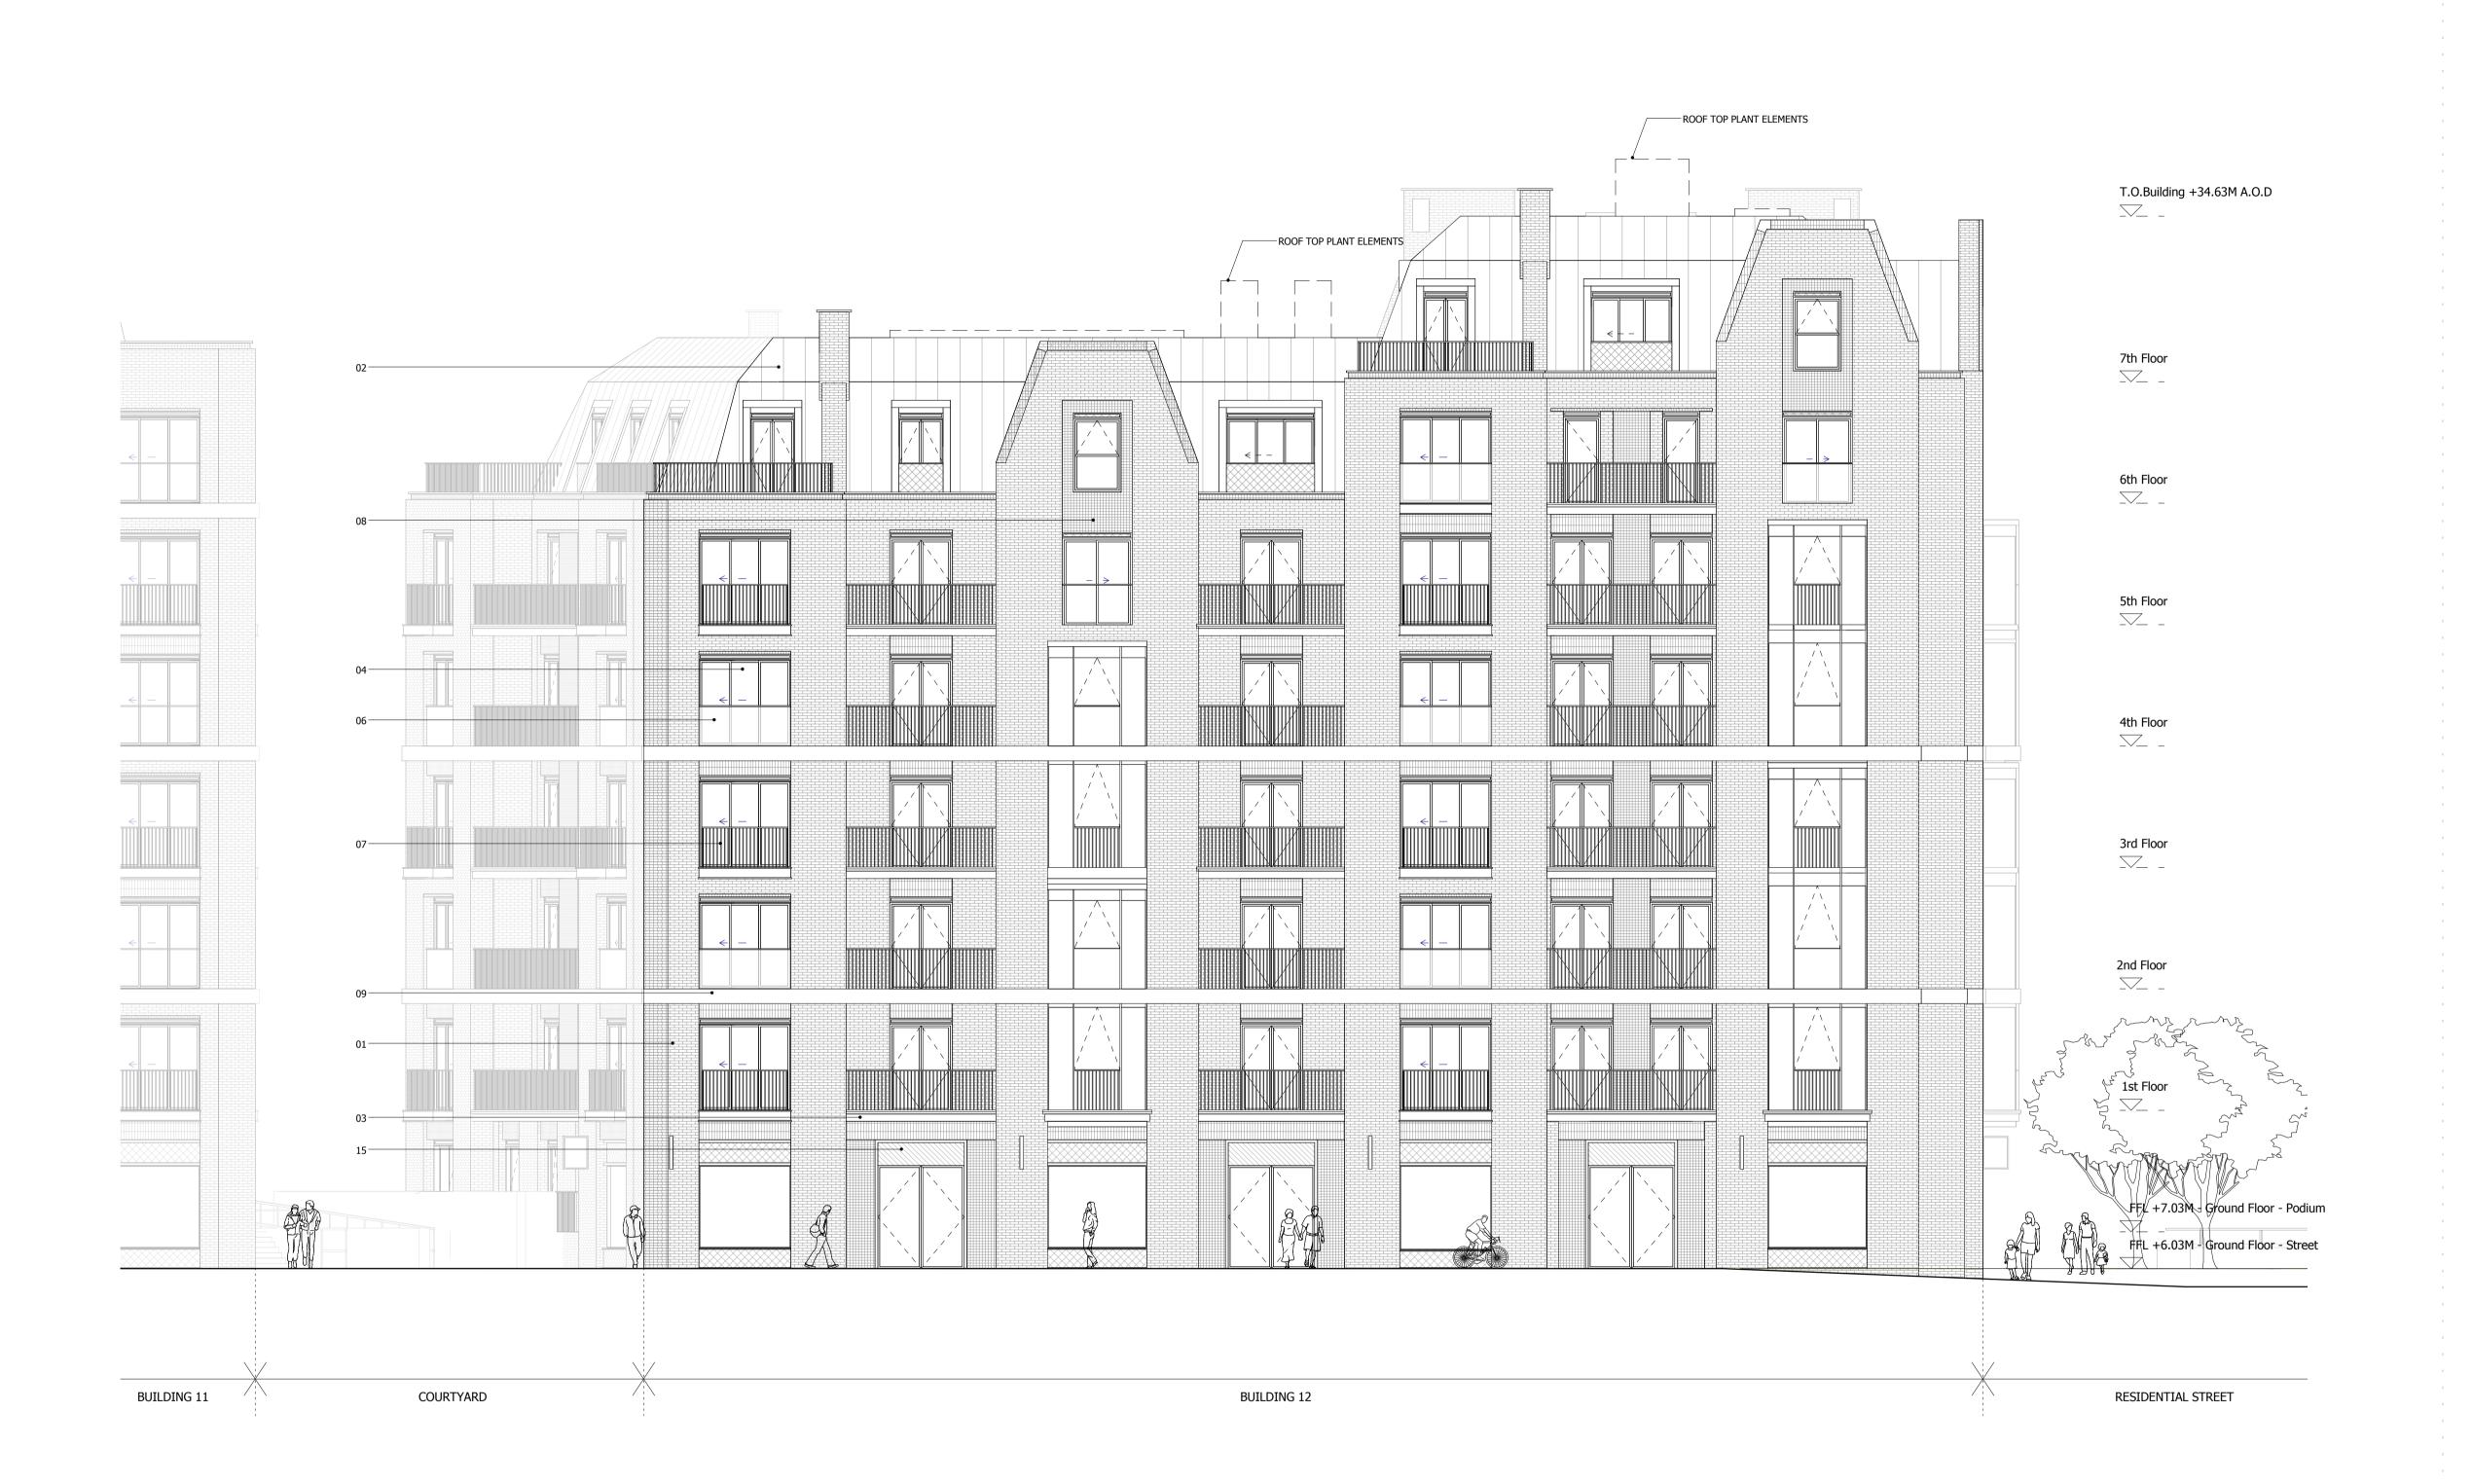

## KEY

01. BRICK WALLS
02. METAL CLAD ROOF
03. HORIZONTAL CONCRETE BAND
04. CLEAR GLAZING WITH GREY PPC ALUMINIUM FRAMES
05. CLEAR GLAZING WITH BRONZE ANODIZED ALUMINIUM FRAMES
06. GLASS BALUSTRADE
07. METAL BALUSTRADE
08. TEXTURED BRICK DETAIL
09. PROFILED METAL CLADDING
10. BRONZE ANODIZED ALUMINIUM PROFILE
11. COLOURED MOSAIC TILES

11. COLOURED MOSAIC TILES
12. BRONZE ANODIZED ALUMINIUM CLADDING
13. PRE-CAST CONCRETE CLADDING
14. DECORATIVE FRIEZE

GLA SUBMISSION DRAFT GLA SUBMISSION FINAL DRAFT PLANNING APPLICATION LEGAL REVIEW

Revision description

## SQUIRE & PARTNERS

The Department Store 248 Ferndale Road London SW9 8FR T: 020 7278 5555 F: 020 7239 0495

info@squireandpartners.com www.squireandpartners.com

Stag Brewery Richmond

BUILDING 12 - PROPOSED SOUTH **ELEVATION** 