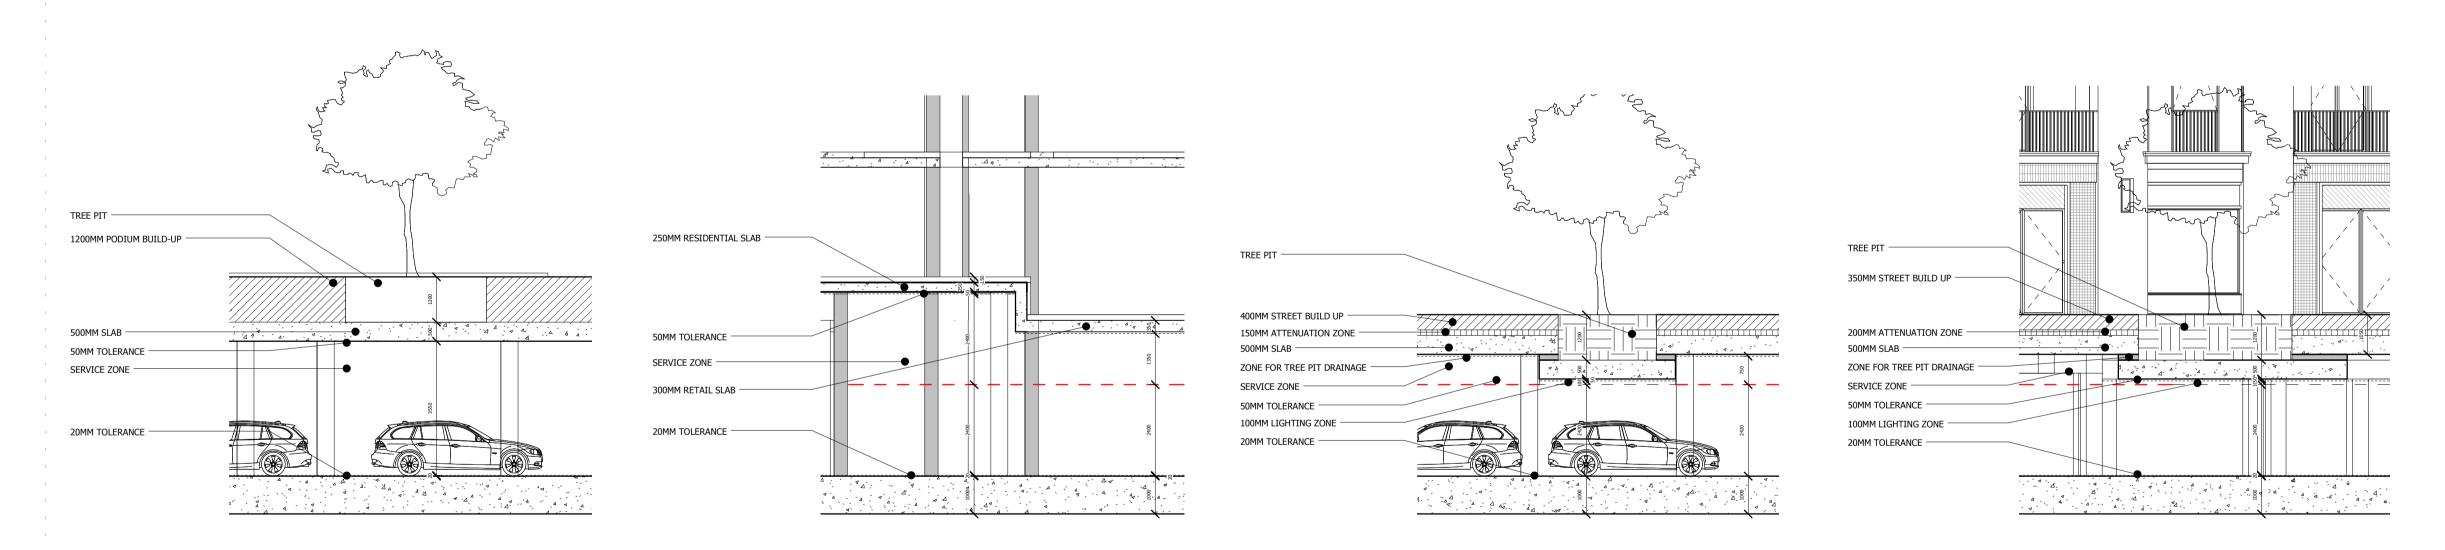

Basement Section\_Development Area 01\_Podium

1:100

Basement Section\_Development Area 01\_Slab Step

Basement Section\_Development Area 01\_Boulevard

1: 100

Basement Section\_Development Area 01\_Main Street