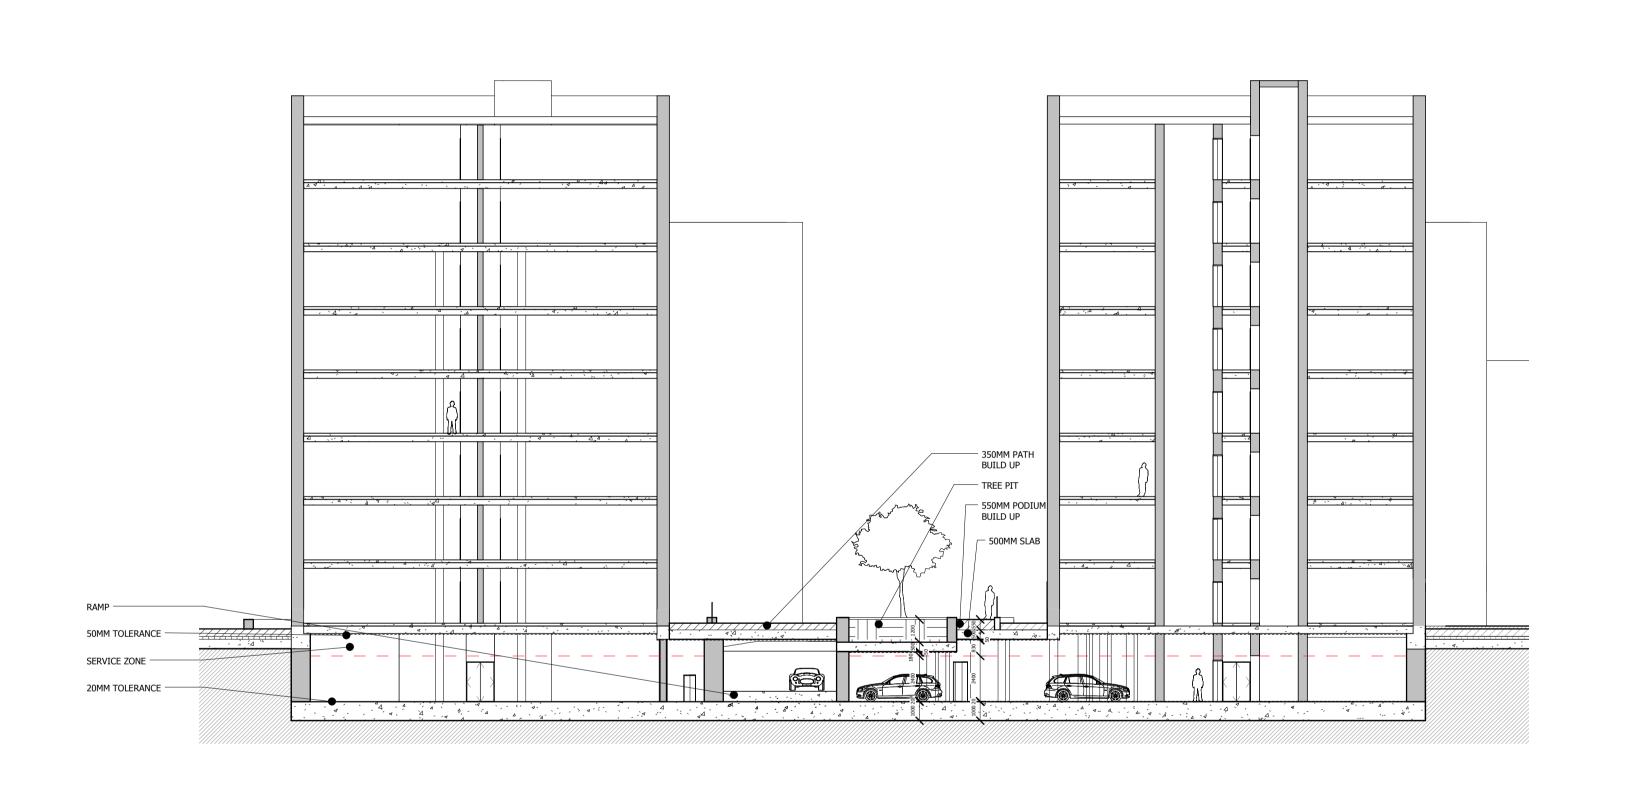

## SQUIRE & PARTNERS

The Department Store 248 Ferndale Road London SW9 8FR T: 020 7278 5555 F: 020 7239 0495

info@squireandpartners.com www.squireandpartners.com

Stag Brewery Richmond

Drawing

PROPOSED DEVELOPMENT AREA 02 BASEMENT SECTION CC

| Drawn      | Date             | Scale                    |
|------------|------------------|--------------------------|
| KHO        | 29/03/18         | 1:200 @ A1<br>1:400 @ A3 |
| Job Number | Drawing number   | Revision                 |
| 18125      | C645_Z2_S_B1_001 | Α                        |