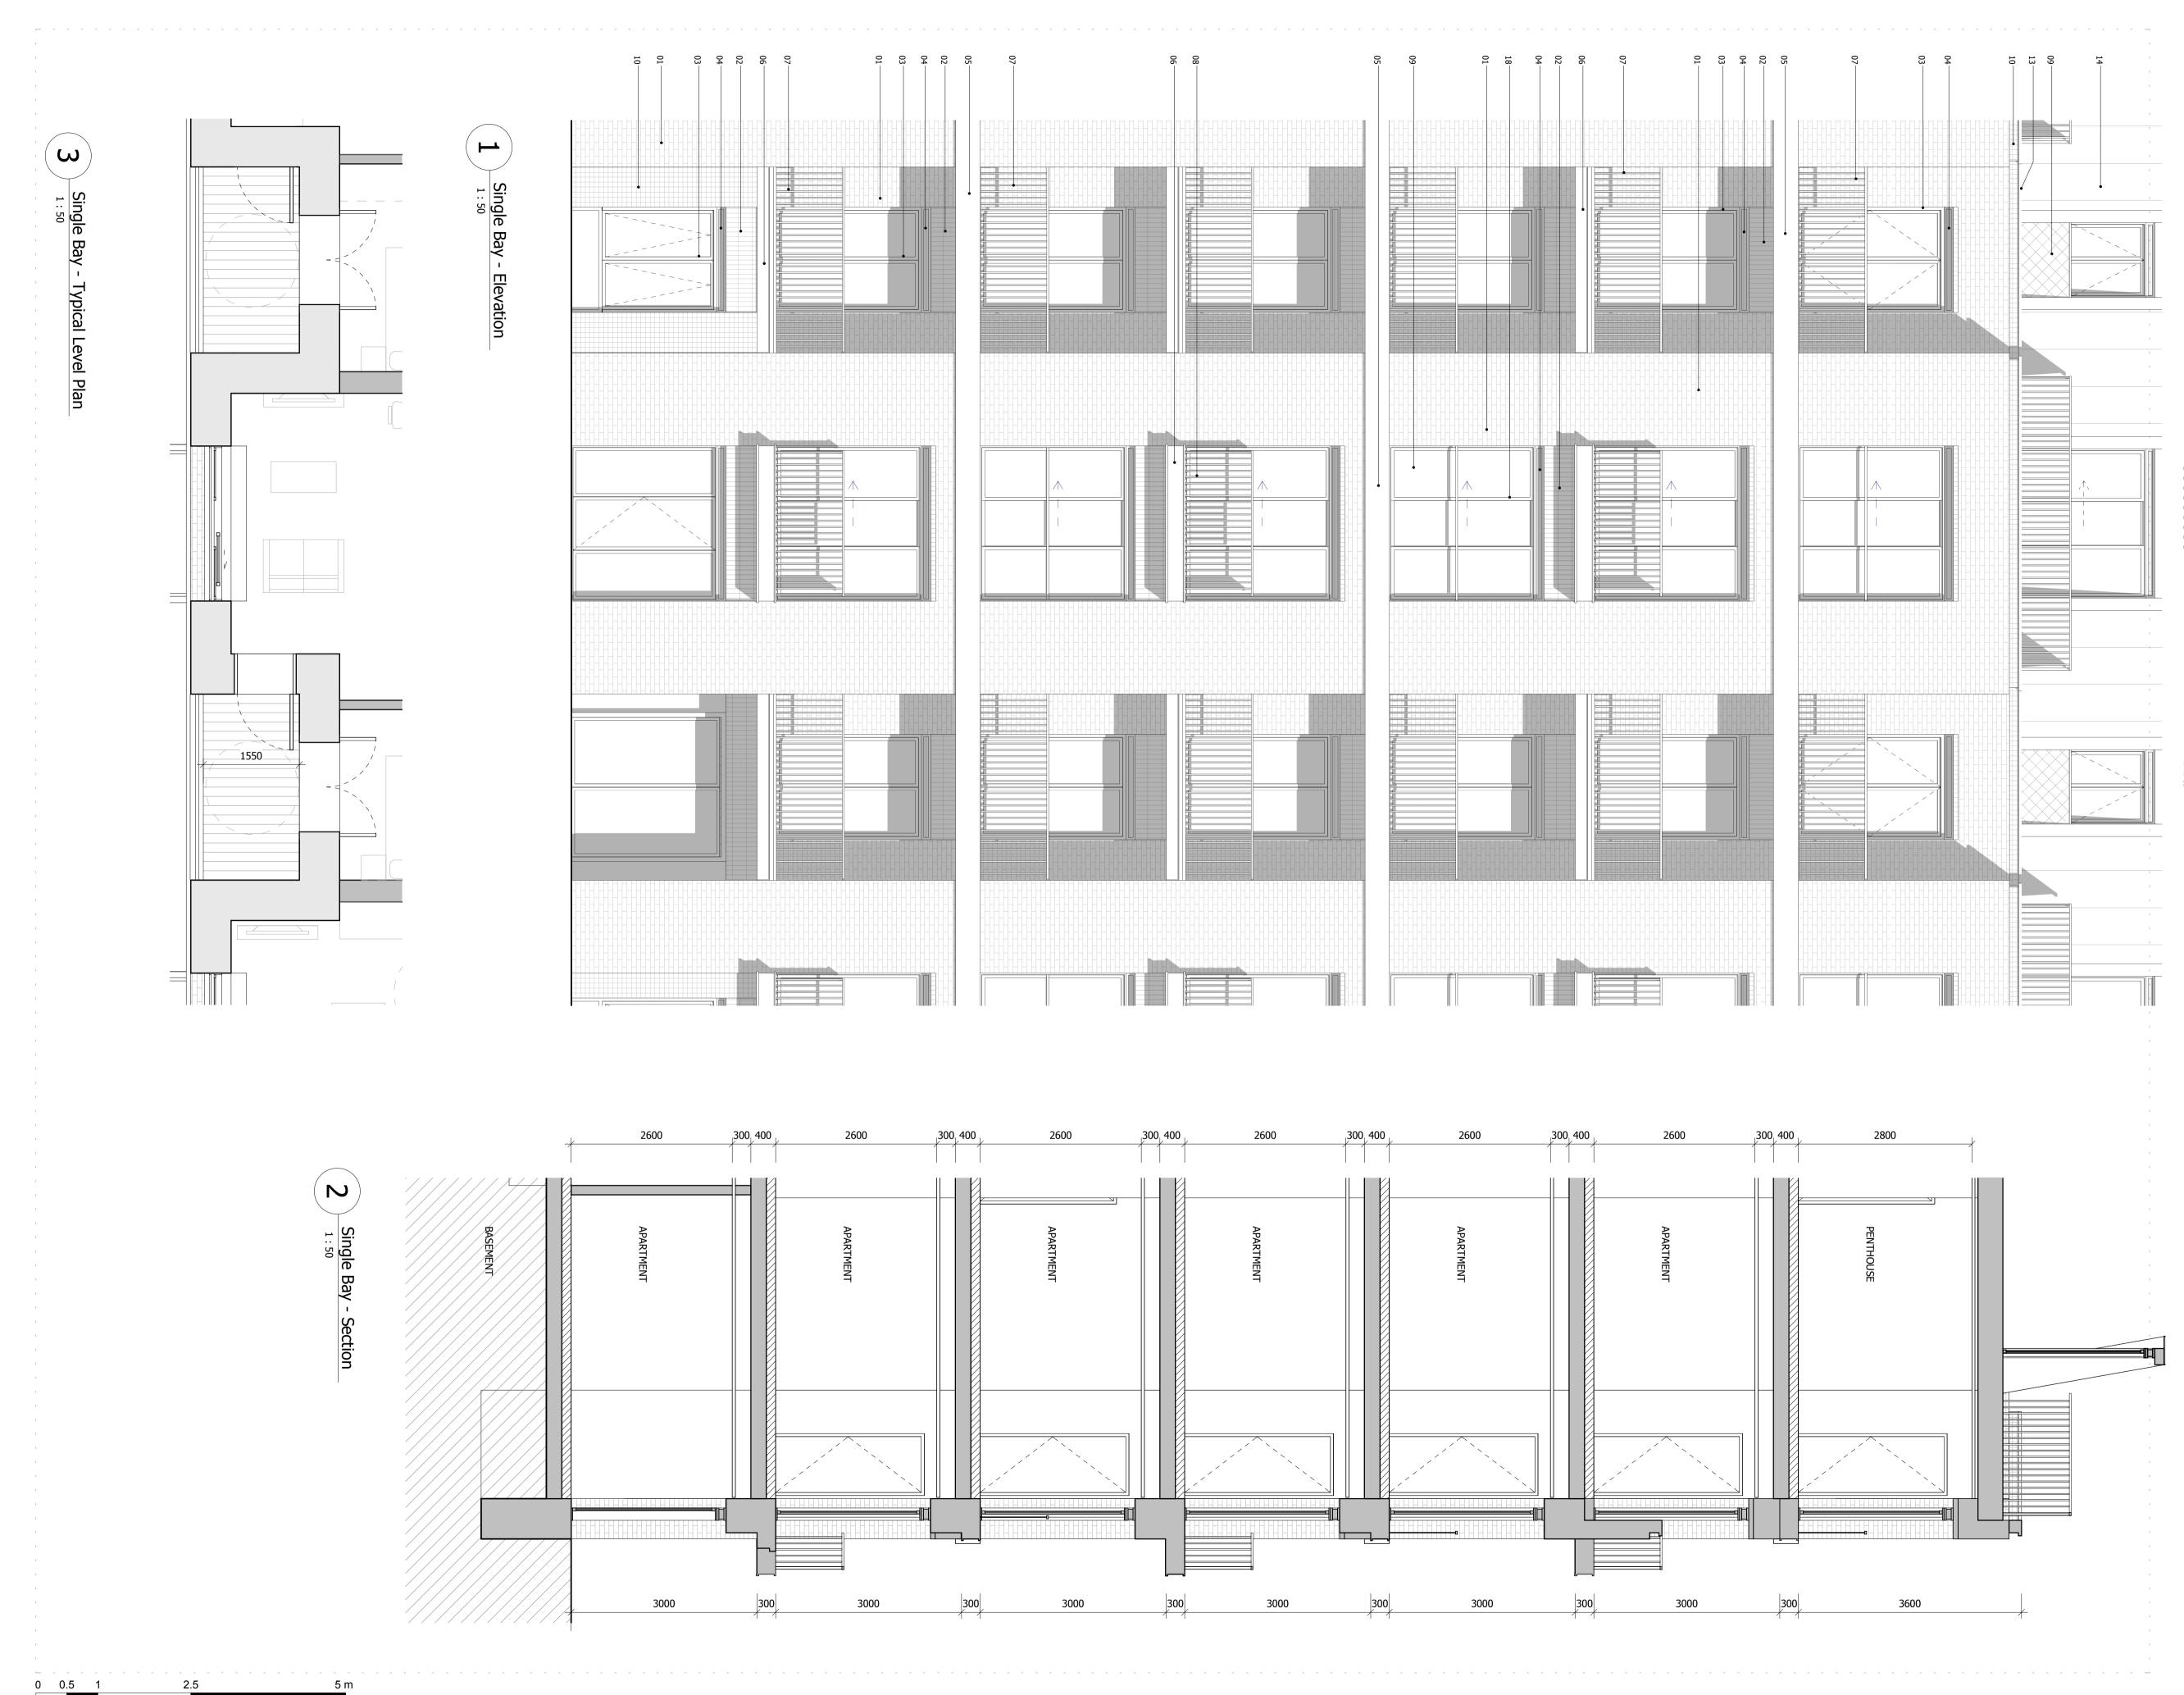

## KEY

- 01. BRICK WALLS 02. RECESSED BRICK LINTEL 03. CLEAR GLAZING WITH GREY PPC ALUMINIUM FRAMES
- 04. GREY PPC ALUMINIUM VENTILATION GRILLES
- 05. PROFILED HORIZONTAL CONCRETE BAND 06. PROFILED PPC ALUMINIUM CLADDING
- 07. METAL PATTERN BALUSTRADE 08. METAL BALUSTRADE
- 09. GLASS BALUSTRADE
- 10. TEXTURED BRICK DETAIL 11. SINGLE COURSE BRICK LINTEL
- 12. GABLE END BRICK DETAIL
- 13. METAL FLASHING 14. METAL CLAD ROOF
- 15. FASCIA SIGNAGE
- 16. METAL PATTERN VENTILATION GRILLES 17. PROJECTING CLEAR GLAZED BAY WINDOW WITH GREY PPC ALUMINIUM FRAMING.
- 18. RECESSED CLEAR GLAZED BAY WINDOW WITH GREY PPC ALUMINIUM FRAMING.

### FOR DETAILED DESCRIPTION OF BUILDING MATERIALS AND COLOUR OF MATERIALS, PLEASE REFER TO VOLUME 2: DETAILED DESIGN & ACCESS STATEMENT.

| GLA SUBMISSION<br>DRAFT GLA SUBMISSION | 27/04/20             | BJ       | C      |
|----------------------------------------|----------------------|----------|--------|
| FINAL DRAFT PLANNING APPLICATION       | 24/01/20<br>21/10/19 | КН<br>КН | B<br>A |
| LEGAL REVIEW                           | 13/09/19             | KH       | -      |
| Revision description                   | Date                 | Check    | Rev    |

## PROPOSED MANSION TYPOLOGY BAY STUDY ELEVATION - SINGLE BAY

| Drawn     | Date             | Scale                   |  |
|-----------|------------------|-------------------------|--|
| NLE       | 13/09/19         | 1:50 @ A1<br>1:100 @ A3 |  |
| ob Number | Drawing number   | Revision                |  |
| 18125     | C645_Z1_E_01_002 | С                       |  |