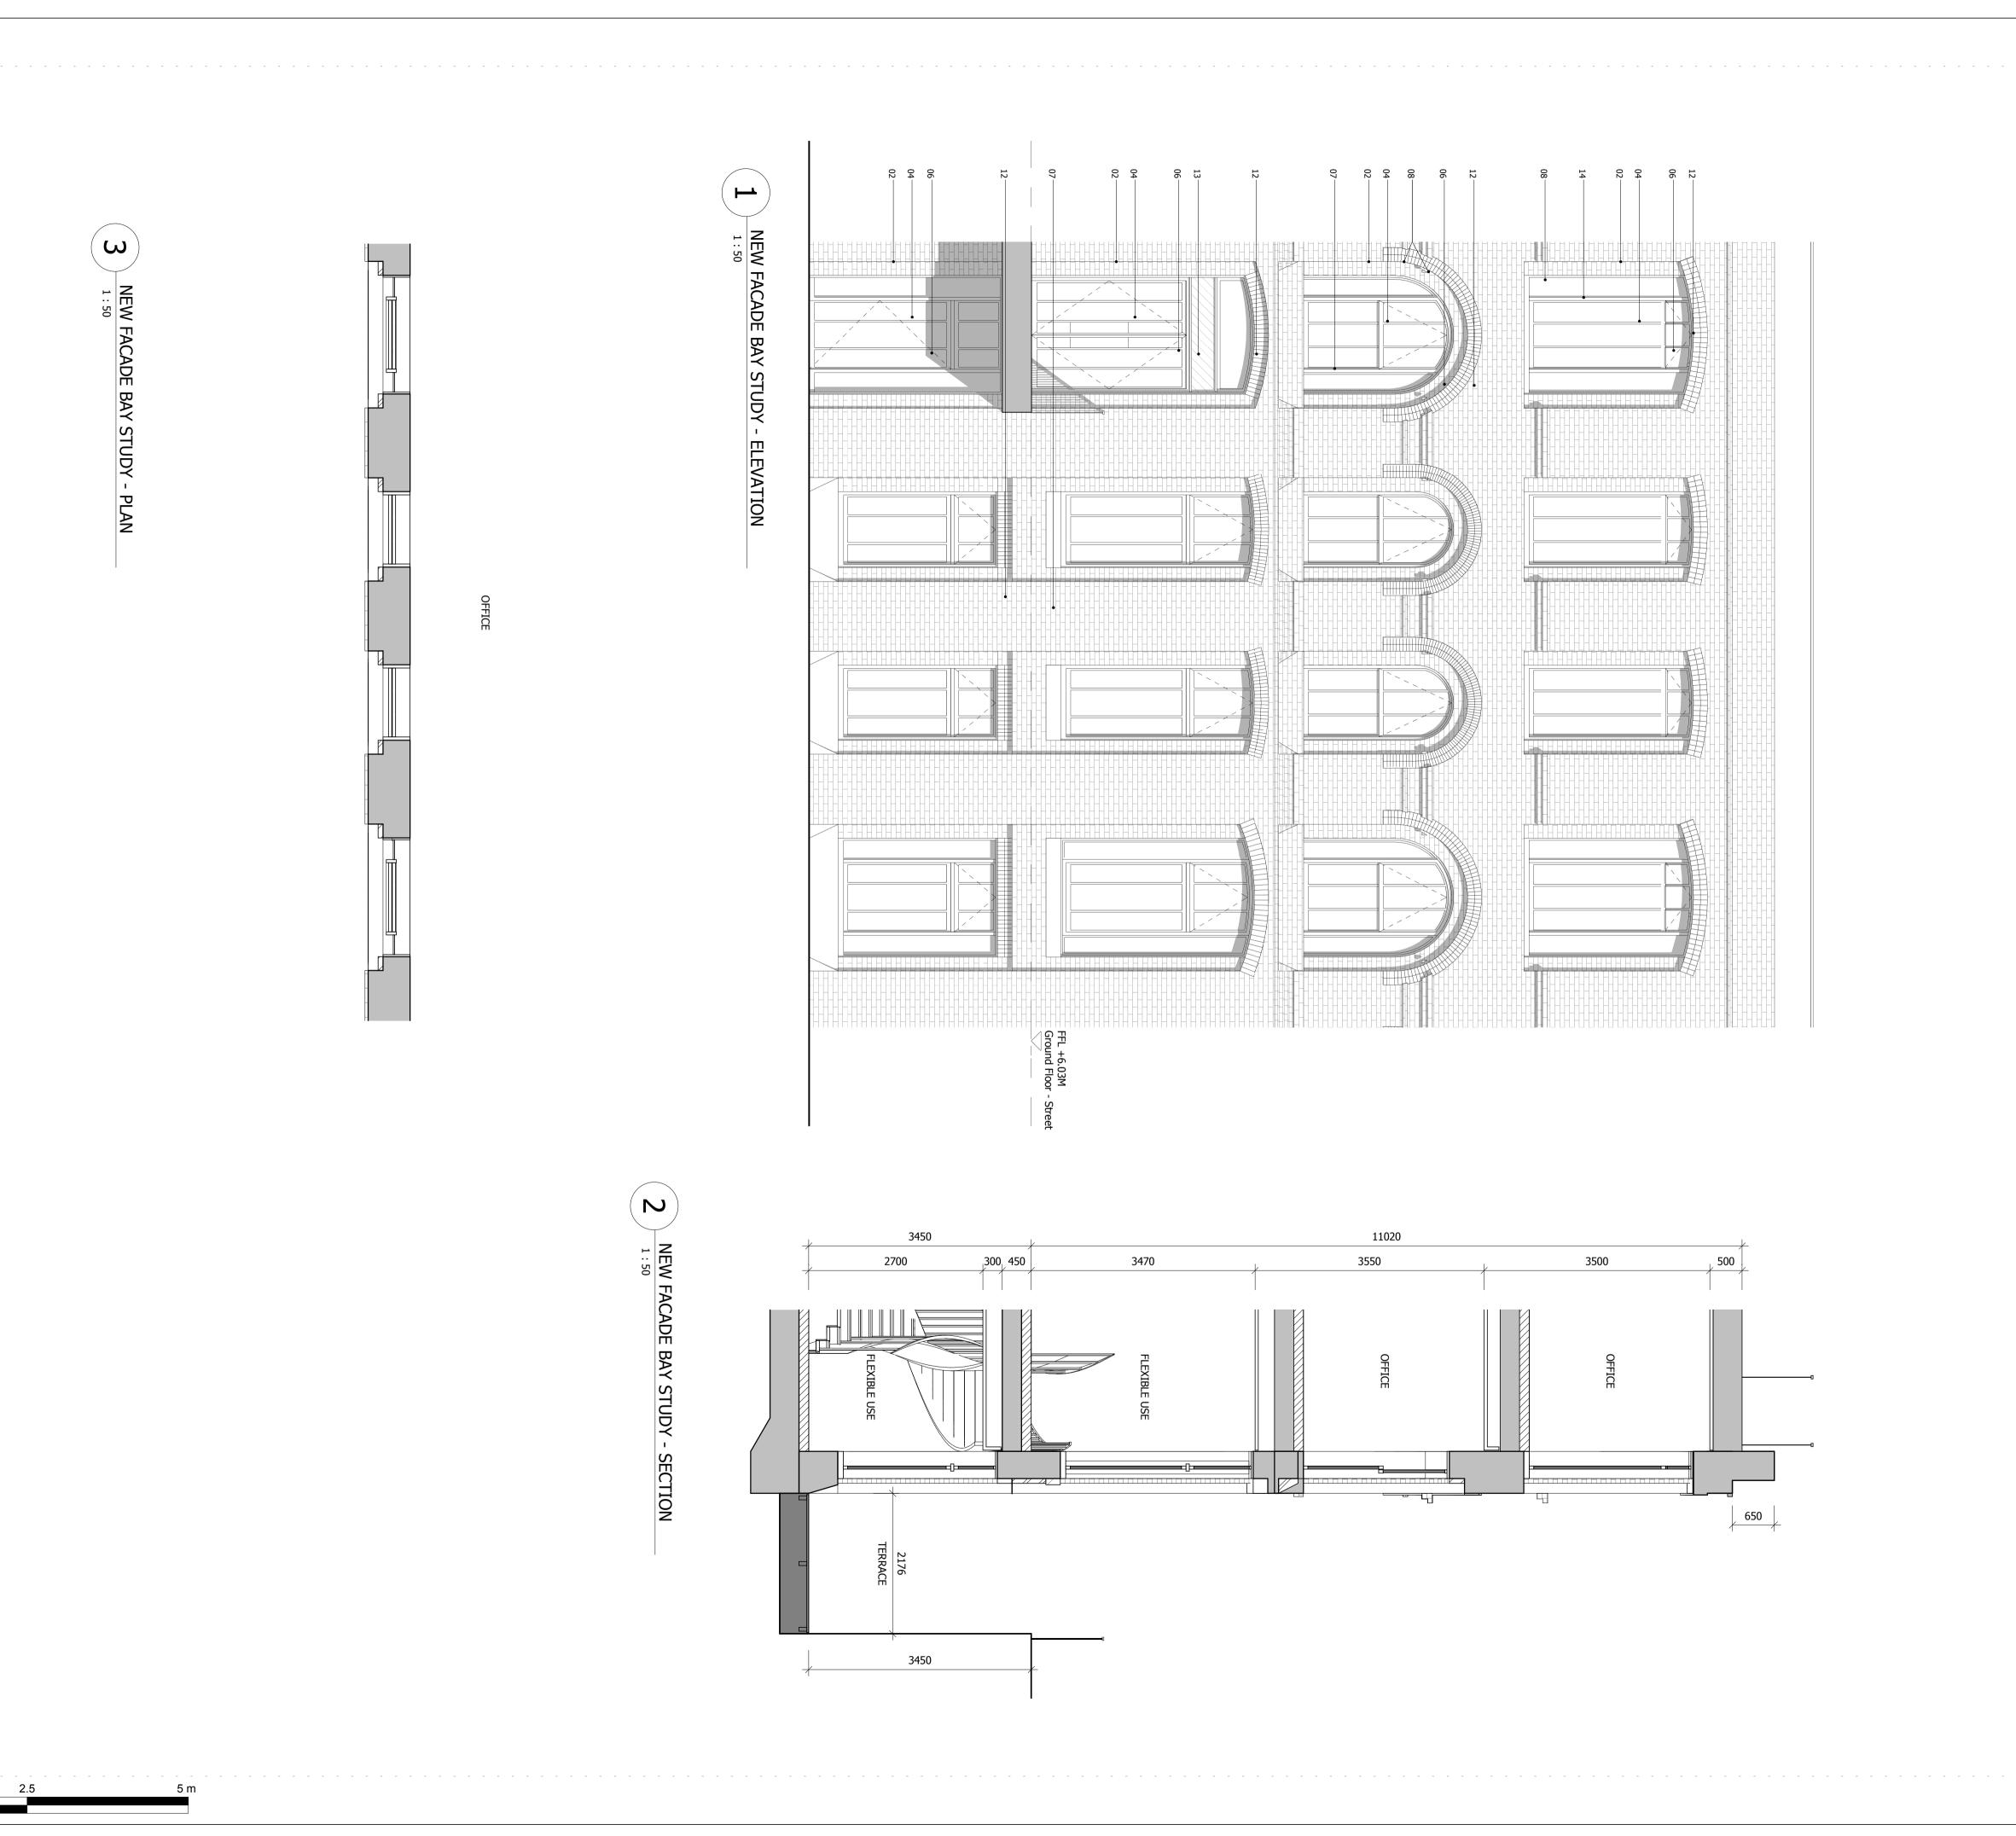

01. EXISTING BRICK WALLS 02. NEW BRICK WALLS (TO MATCH EXISTING)
03. EXISTING RECESSED BRICK WALLS

04. NEW RECESSED BRICK WALLS (TO MATCH EXISTING) 05. EXISTING CLEAR GLAZING WITH PAINTED TIMBER FRAMES 06. NEW CLEAR GLAZING WITH PAINTED TIMBER FRAMES (TO MATCH EXISTING)
07. CONCRETE SILL
08. DECORATIVE BRICK FRIEZE

09. EXISTING DECORATIVE CORNICE 10. CURTAIN WALL WITH CLEAR GLAZING 11. METAL CLAD ROOF 12. BRICK LINTEL 13. FASCIA SIGNAGE

## NOTE

FOR DETAILED DESCRIPTION OF BUILDING MATERIALS AND COLOUR OF MATERIALS, PLEASE REFER TO VOLUME 2: DETAILED DESIGN & ACCESS STATEMENT.

BJ C KH B KH A GLA SUBMISSION DRAFT GLA SUBMISSION 27/04/20 24/01/20 FINAL DRAFT PLANNING APPLICATION 21/10/19 LEGAL REVIEW 13/09/19 KH -Revision description Date Check Rev