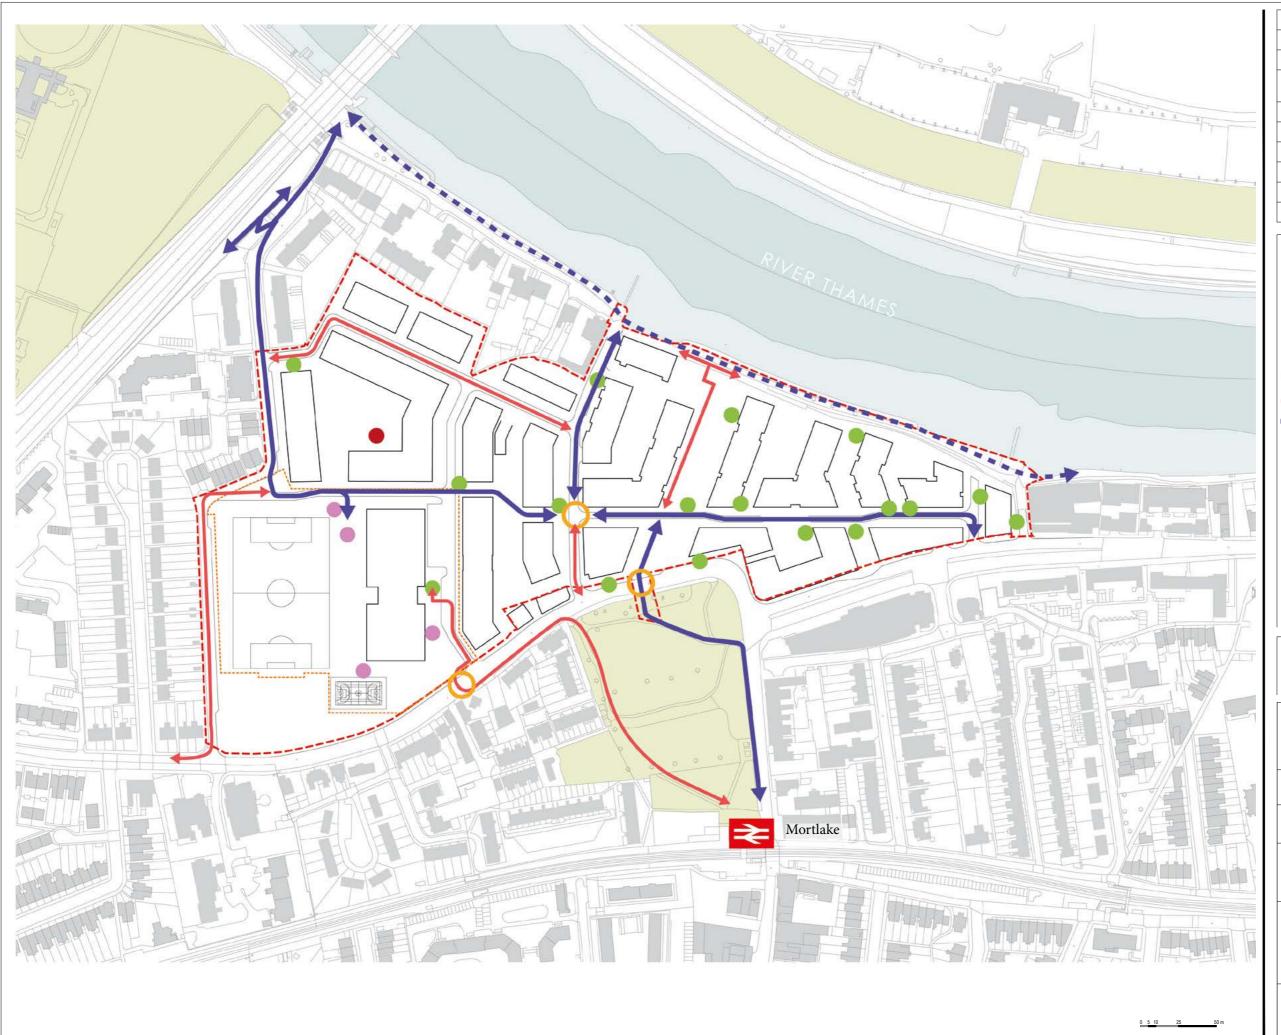

## Proposed Site Wide Circulation Plan -Cycle

| Date       | Scale          | Drawn | Checked  |  |  |
|------------|----------------|-------|----------|--|--|
| 24.04.2020 | 1:2500 @ A3    | CL    | RM       |  |  |
|            | Drawing status |       | Revision |  |  |
| DESIGN     |                |       | D03      |  |  |
|            |                |       |          |  |  |