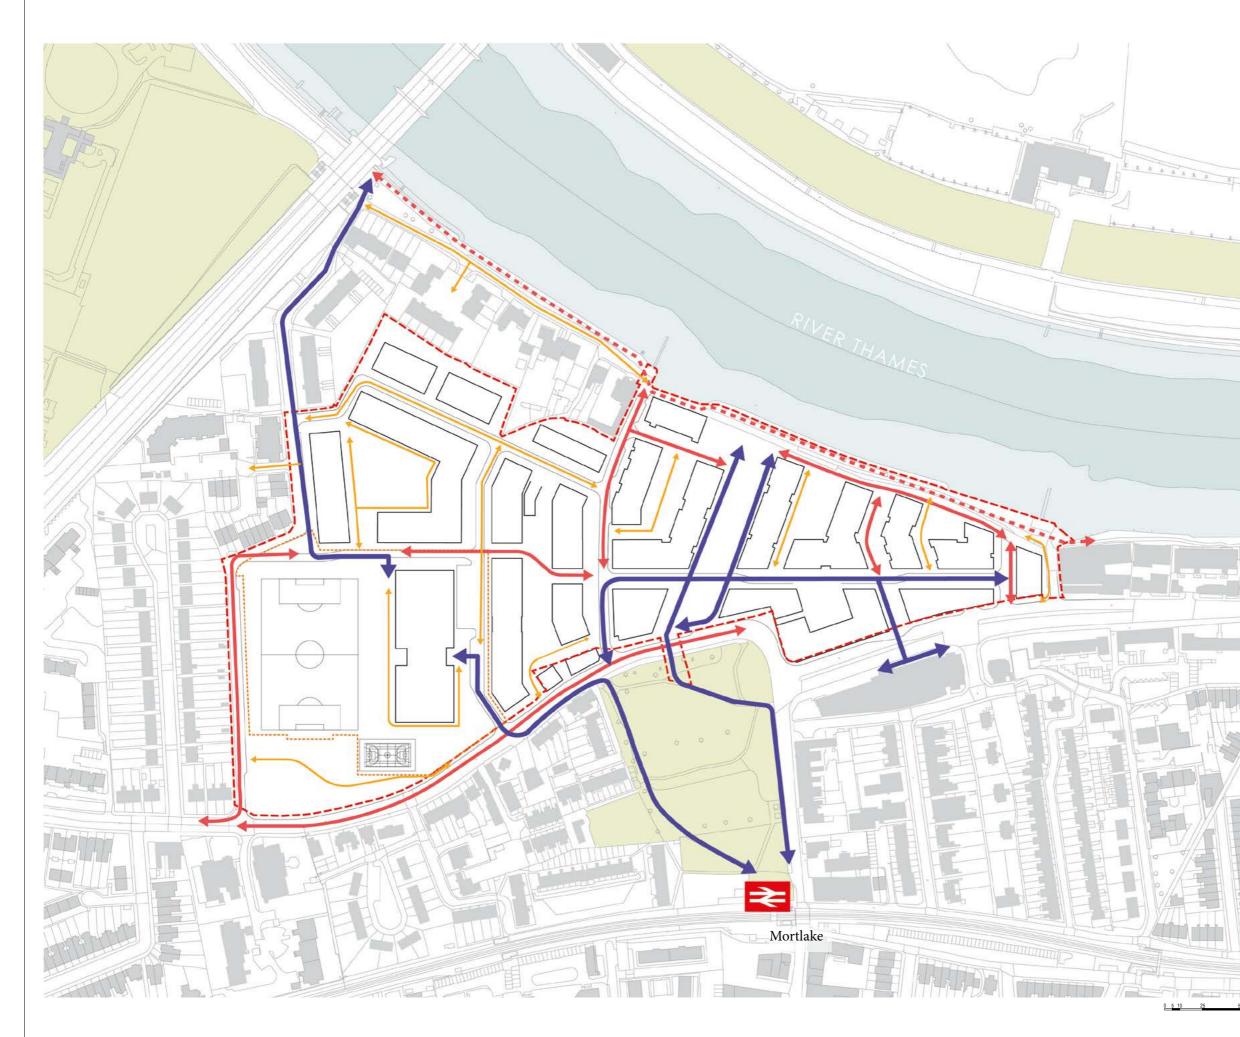

|                                       | rev                         | details      |                                            | by            | date                                                      |
|---------------------------------------|-----------------------------|--------------|--------------------------------------------|---------------|-----------------------------------------------------------|
|                                       | D00                         | Issued f     | for Planning                               | RJ            | 02.02.2018                                                |
|                                       | D01 Issued for Planning     |              |                                            | RJ            | 09.02.2018                                                |
|                                       | D02                         | Update       | for Planning                               | RJ            | 25.03.2019                                                |
|                                       | D03                         | Issued f     | for Planning                               | RM            | 24.04.2020                                                |
|                                       |                             |              |                                            |               |                                                           |
|                                       |                             |              |                                            |               |                                                           |
|                                       |                             |              |                                            |               |                                                           |
| 57                                    |                             |              |                                            |               |                                                           |
| 11-                                   |                             |              |                                            |               |                                                           |
|                                       |                             |              |                                            |               |                                                           |
|                                       | No                          | otes         |                                            |               |                                                           |
|                                       | 1.0<br>1.2                  |              | sions in millimeters.<br>dimensions shown. |               |                                                           |
|                                       |                             | ,            |                                            |               |                                                           |
|                                       |                             |              |                                            |               |                                                           |
|                                       |                             |              |                                            |               |                                                           |
|                                       |                             |              |                                            |               |                                                           |
|                                       |                             |              |                                            |               |                                                           |
|                                       |                             |              | Primary                                    |               |                                                           |
|                                       |                             |              | rinnary                                    |               |                                                           |
|                                       | Secondary                   |              |                                            |               |                                                           |
|                                       |                             |              | Tertiary                                   |               |                                                           |
|                                       |                             |              | Tortiary                                   |               |                                                           |
|                                       |                             | >            | Towpath                                    |               |                                                           |
|                                       | Site Application Boundary   |              |                                            |               |                                                           |
| TH                                    | School Application Boundary |              |                                            |               |                                                           |
|                                       | -                           |              | School Appli                               | cation        | Boundary                                                  |
|                                       |                             |              |                                            |               |                                                           |
| · · · · · · · · · · · · · · · · · · · | (                           | copyright G  | ILLESPIES LLP, all r                       | ights rese    |                                                           |
|                                       |                             |              | отл                                        |               |                                                           |
| i /2                                  |                             |              | 51A                                        | U DI          |                                                           |
|                                       |                             |              |                                            |               |                                                           |
|                                       | Dro                         | aacad (      | Sita Wida (                                | Viroul        | Drawing                                                   |
|                                       | 1-10                        | JUSEU (      |                                            | JII GUI       | ation Plan -<br>Pedestrian                                |
|                                       |                             |              |                                            |               |                                                           |
| / 5-                                  | 24.04.                      | Date<br>2020 | 1:2500 (                                   | Scale<br>@ A3 | Drawn Checked<br>CL RM                                    |
|                                       |                             |              |                                            |               | ing status Revision                                       |
|                                       | DE                          | SIGN         |                                            |               | D03                                                       |
|                                       |                             |              |                                            |               | Drawing number                                            |
| F F I I                               | P10736-00-001-109           |              |                                            |               |                                                           |
| H-h-                                  |                             |              |                                            |               |                                                           |
| E                                     |                             |              |                                            |               | client                                                    |
|                                       |                             |              |                                            |               | DARTMOUTH CAPITAL                                         |
|                                       |                             |              | Alameda House, 9                           | 0-100 Sydne   | ey Street, London SW3 6NJ<br>P: xxxx xxx xxx              |
| 1                                     |                             |              |                                            |               |                                                           |
|                                       |                             | C            |                                            | C             | PIES                                                      |
| <u>5</u> 0 m                          |                             | U            |                                            | J             | <b>TIEJ</b>                                               |
|                                       |                             |              | P: 0207 2                                  |               | s Square, London EC1M 4DH<br>sign.london@gillespies.co.uk |
|                                       |                             |              |                                            |               |                                                           |