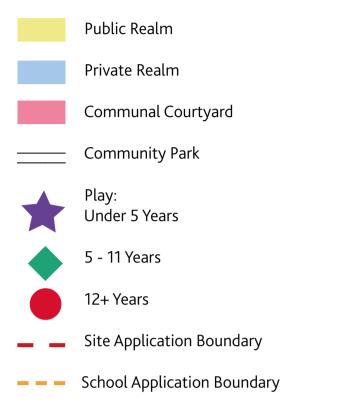

| by | date       |
|-----|-----------------------|----|------------|
| D00 | Issue for Information | RJ | 29.09.2017 |
| D01 | Issue for Information | RJ | 04.10.2017 |
| D02 | Issue for Information | RJ | 24.11.2017 |
| D03 | Issued for Planning   | RJ | 25.01.2018 |
| D04 | Issued for Planning   | RJ | 25.01.2018 |
| D05 | Issued for Planning   | GP | 03.05.2019 |
| D06 | Issued for Planning   | RM | 24.04.2020 |
| D07 | Issued for Planning   | RM | 21.05.2020 |
|     |                       |    |            |
|     |                       |    |            |

## Notes

1.0 Do not scale from drawing, use figured dimensions only1.1 All dimensions to be checked onsite1.2 This drawing to be read in conjunction with all otherGillespies drawings and specifications

## LEGEND



## Note:

1. In the event that building positions move within the limits of deviation set out in the parameter plans, the landscape zones will be adjusted to match any deviation from the current layout.

2. Please refer to Squires and Partners Drawing 16019\_C645\_Z2\_P\_PR\_001\_C, 002\_C, 003\_C, 004\_C, 005\_C and 013\_C for building locations.

0 5 10 25 50



Project title

Drawing title

STAG BREWERY

Open and Play Space Parameter Plan

Drawing status Scale Drawn 1:1000@A1 RM Date Checked 21.05.2020 CL Drawing number Revision P10736-00-001-123 D07

Client

P: 0207 629 0239

DARTMOUTH CAPITAL Alameda House, 90-100 Sydney Street, London SW3 6NJ