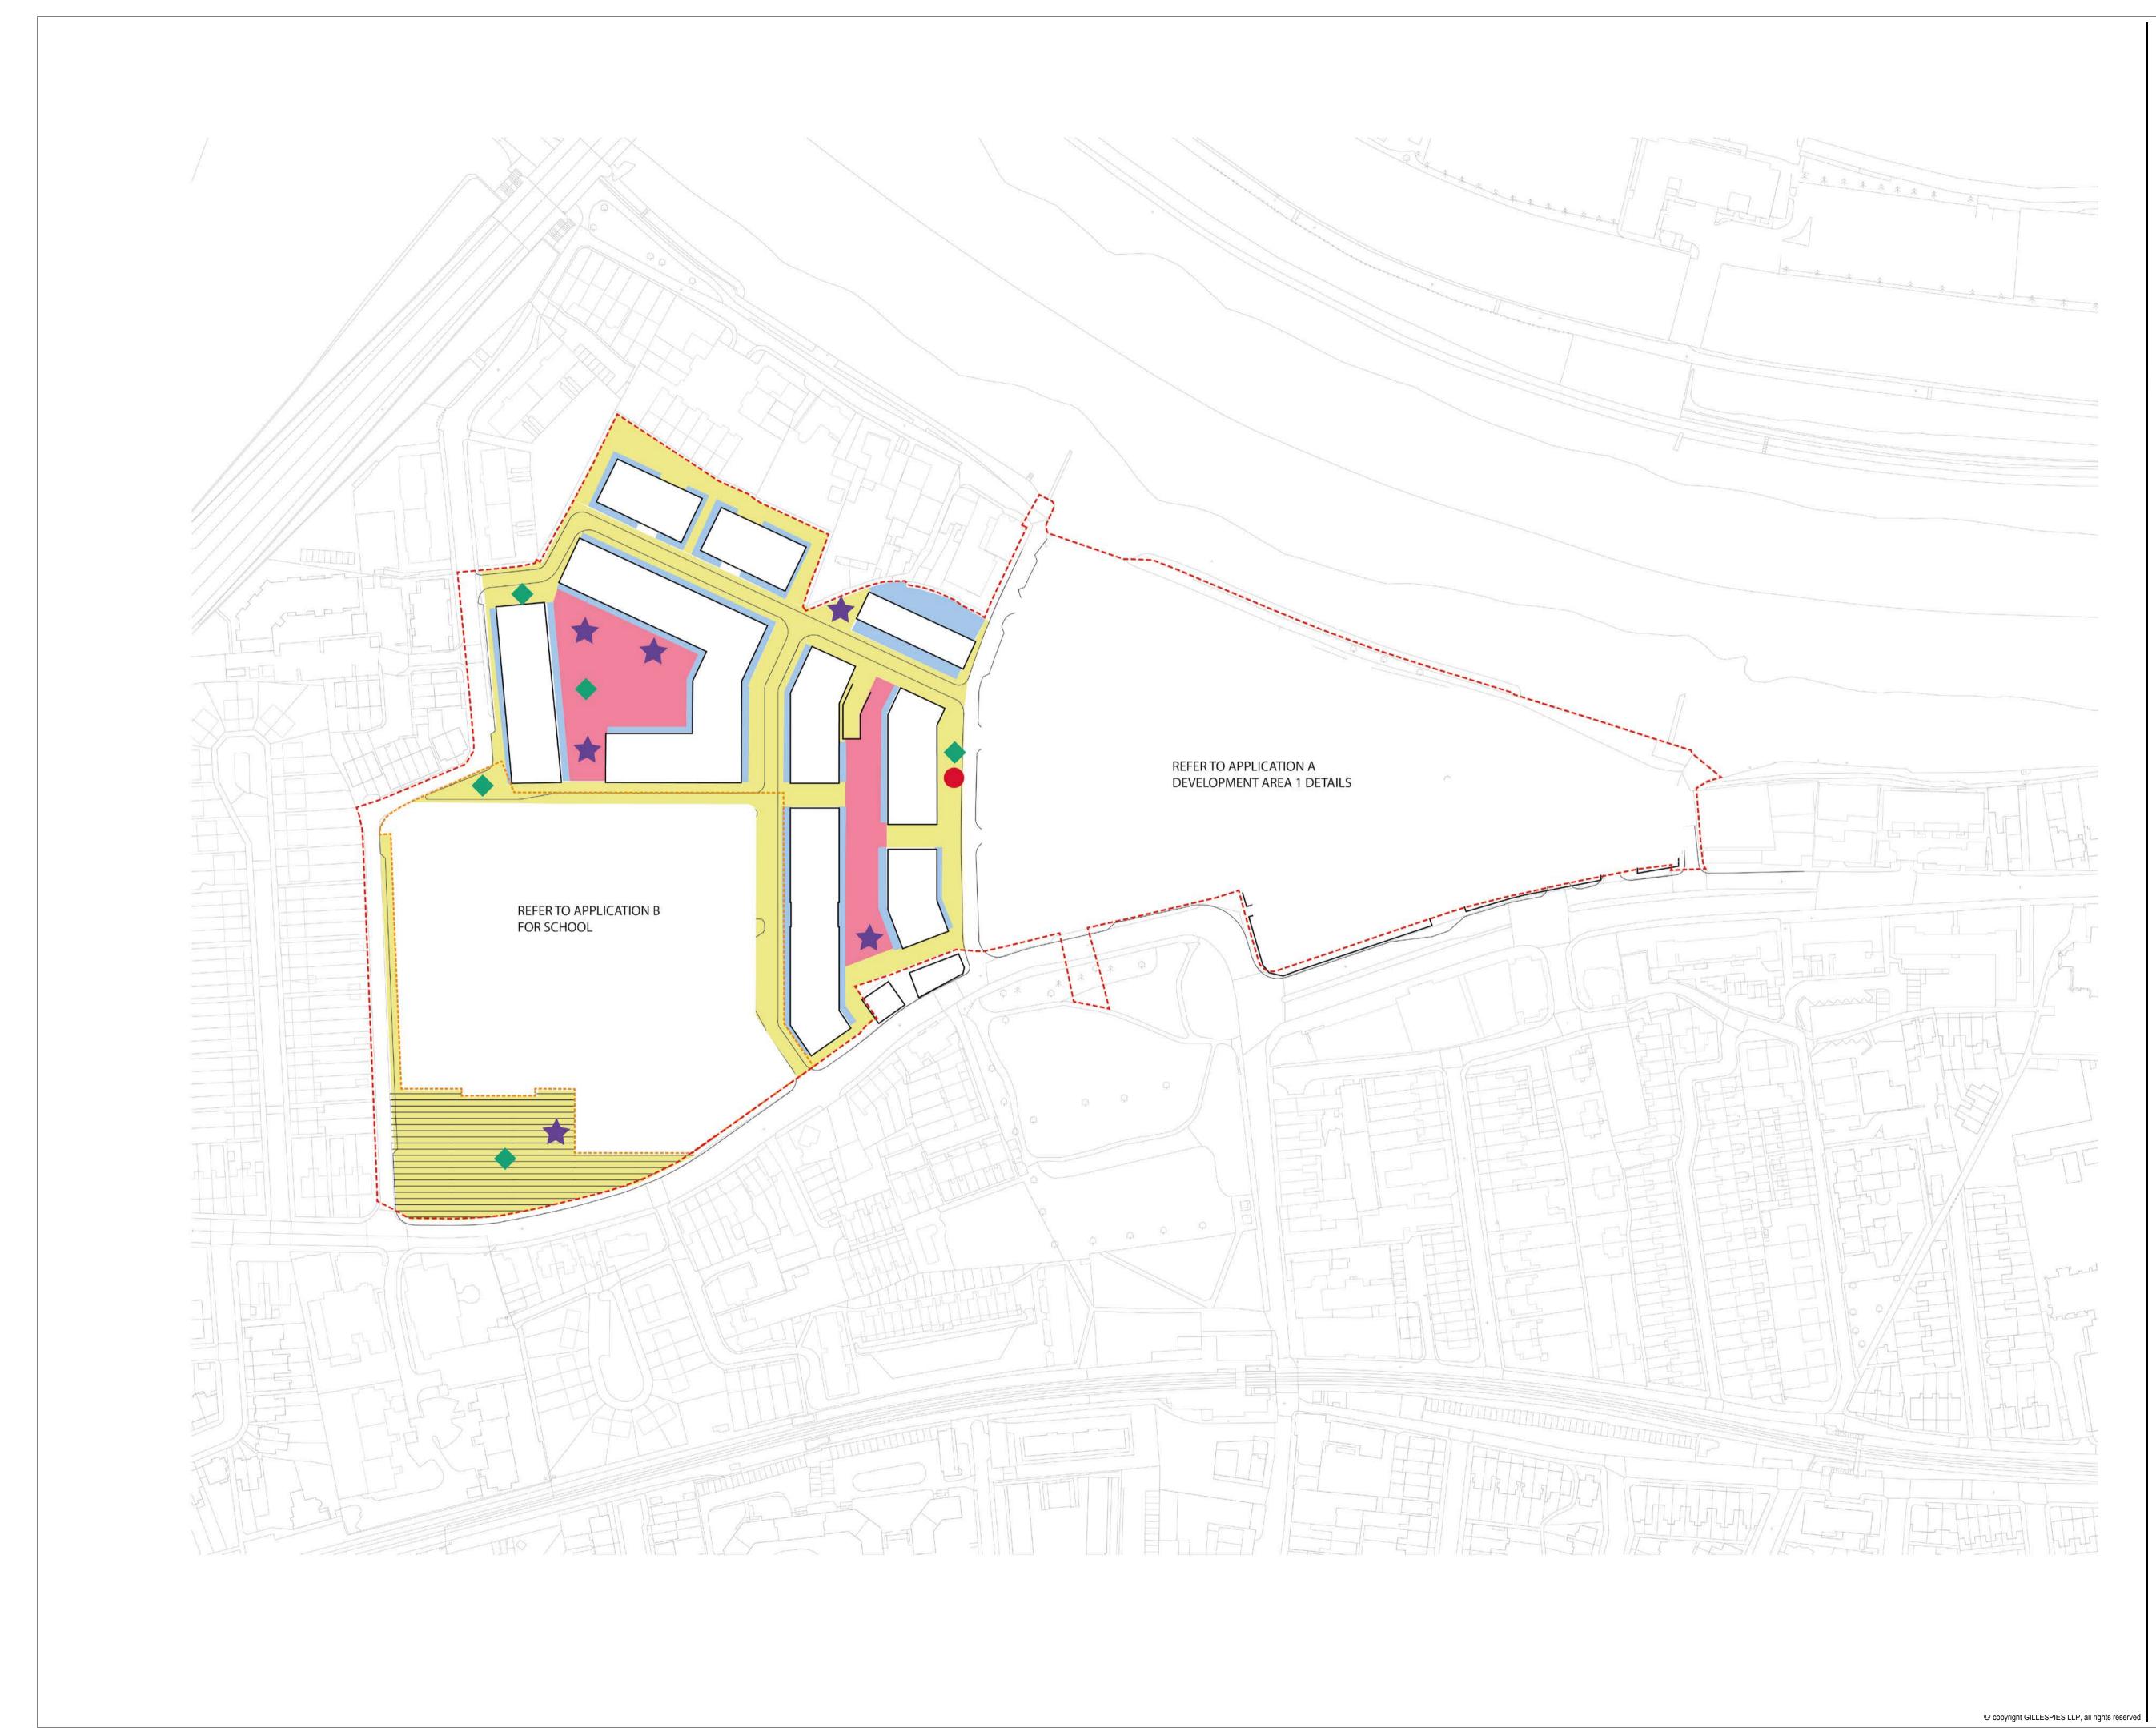

## LEGEND

## Note:

1. In the event that building positions move within the limits of deviation set out in the parameter plans, the landscape zones will be adjusted to match any deviation from the current layout.

2. Please refer to Squires and Partners Drawing 16019\_C645\_Z2\_P\_PR\_001\_C, 002\_C, 003\_C, 004\_C, 005\_C and 013\_C for building locations.

0 5 10 25 50

Project title

Drawing title

STAG BREWERY

Open and Play Space Parameter Plan