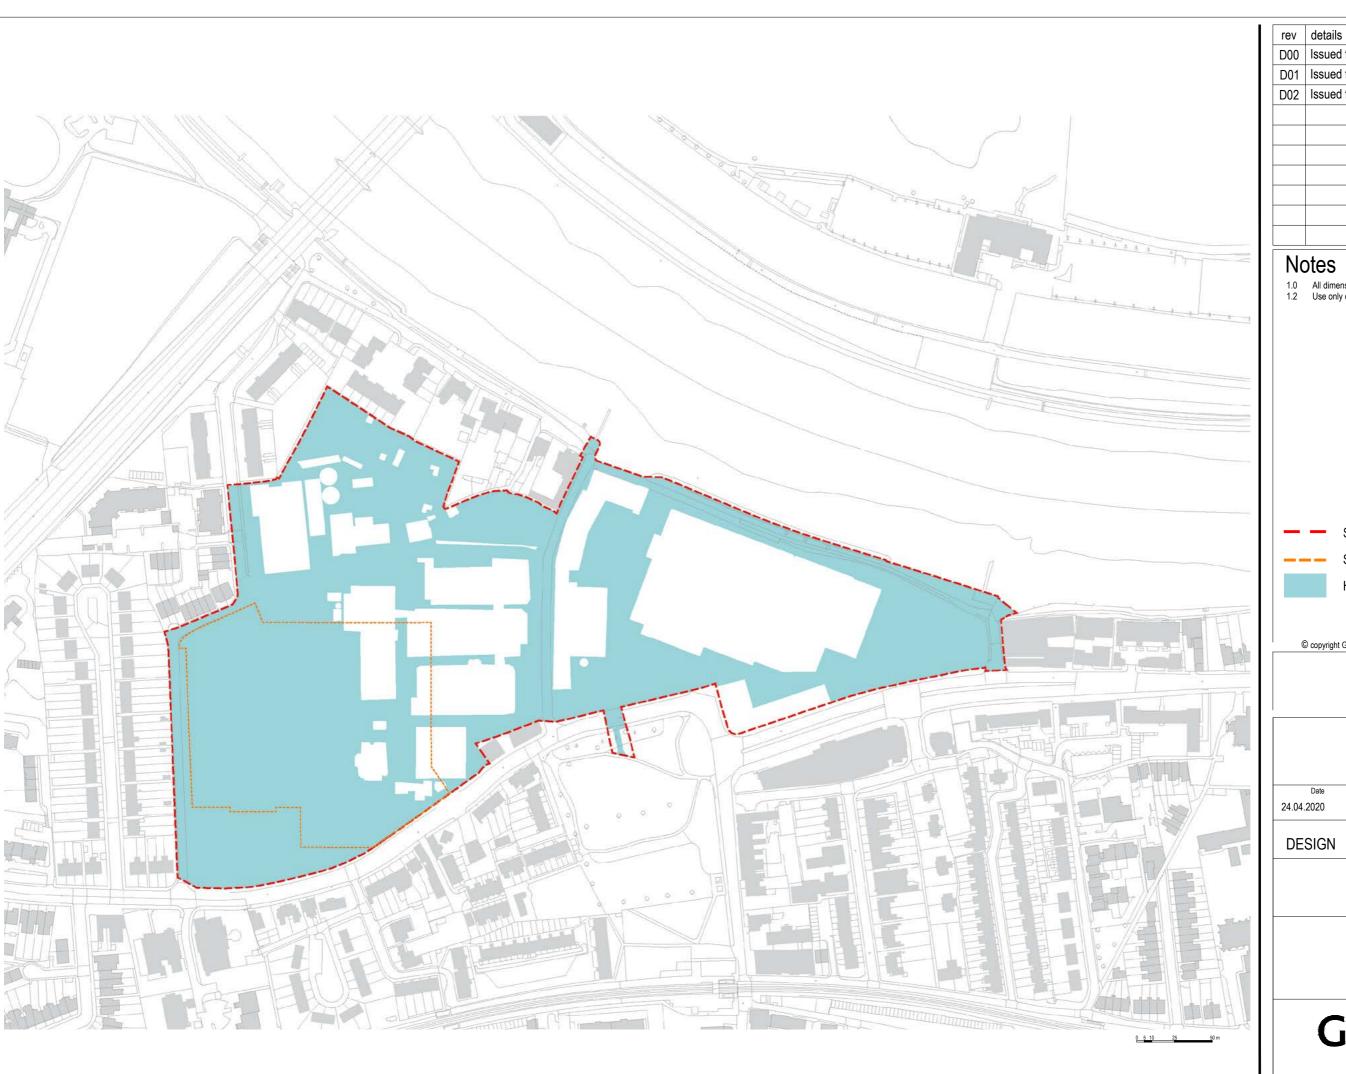

## Notes

- 1.0 All dimensions in millimeters.1.2 Use only dimensions shown.

Site Application Boundary

School Application Boundary Hard Landscape

© copyright GILLESPIES LLP, all rights reserved

## STAG BREWERY

**Existing Site Wide** Hard Landscape Plan

Scale 24.04.2020 RM 1:2500 @ A3 Revision **DESIGN** D02

Drawing number

P10736-00-001-141

DARTMOUTH CAPITAL Alameda House, 90-100 Sydney Street, London SW3 6NJ P: xxxx xxx xxx