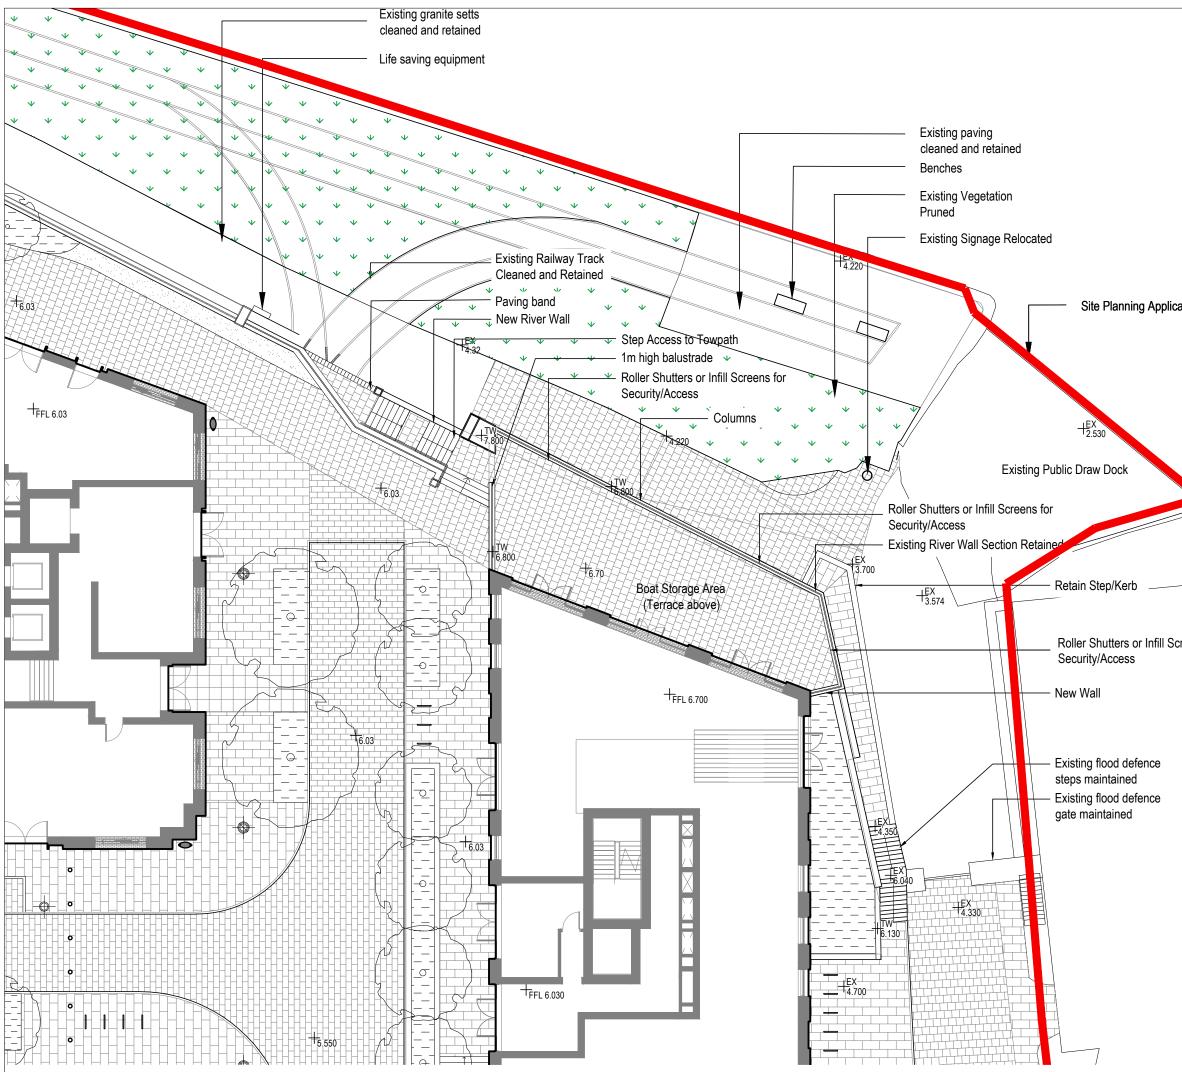

\\lon-svr\projectdata\P10736-00-003 Stag Brewery Enlarged Scheme\Drawings\01 Design\CAD\100 Series\P10736-00-001-150 [Riversports Center].dwg

|             |                                                 | details                                                    | by        | da         |                         |
|-------------|-------------------------------------------------|------------------------------------------------------------|-----------|------------|-------------------------|
|             | D00                                             | Issued for Planning                                        | RM        | 24.04      | .2020                   |
|             |                                                 |                                                            |           |            |                         |
|             |                                                 |                                                            |           |            |                         |
|             |                                                 |                                                            |           |            |                         |
|             |                                                 |                                                            |           |            |                         |
|             |                                                 |                                                            |           |            |                         |
|             |                                                 |                                                            |           |            |                         |
|             |                                                 |                                                            |           |            |                         |
|             | No                                              |                                                            |           |            |                         |
|             |                                                 | All dimensions in millimeters<br>Use only dimensions shown |           |            |                         |
| on Boundary |                                                 |                                                            |           |            |                         |
|             |                                                 |                                                            |           |            |                         |
|             |                                                 |                                                            |           |            |                         |
|             |                                                 |                                                            |           |            |                         |
|             |                                                 |                                                            |           |            |                         |
|             |                                                 |                                                            |           |            |                         |
|             |                                                 |                                                            |           |            |                         |
|             |                                                 |                                                            |           |            |                         |
|             |                                                 |                                                            |           |            |                         |
|             |                                                 |                                                            |           |            |                         |
|             |                                                 |                                                            |           |            |                         |
|             |                                                 |                                                            |           |            |                         |
|             |                                                 |                                                            |           |            |                         |
|             |                                                 | 0 1 2.5                                                    | 5         | m          |                         |
|             | © copyright GILLESPIES LLP, all rights reserved |                                                            |           |            |                         |
| reens for   | Project                                         |                                                            |           |            |                         |
|             |                                                 | STA                                                        | AG B      | REW        | ERY                     |
|             |                                                 |                                                            |           |            |                         |
|             |                                                 | Indicative Propose                                         | d Wate    | rsports    | Drawin<br>Centre        |
|             |                                                 |                                                            |           | -          |                         |
|             |                                                 | Date                                                       | Scale     | Drawn      | Checke                  |
|             | 24.04.2                                         | 020 1:200                                                  | @ A3      | RM         | Cl                      |
|             | DES                                             |                                                            | Drav      | ing status | Revisio                 |
|             |                                                 |                                                            |           | Draw       | D0(                     |
|             |                                                 | P10736-00                                                  |           |            |                         |
|             |                                                 | F 10730-00                                                 | -001-13   |            |                         |
|             |                                                 |                                                            |           |            | clier                   |
|             |                                                 |                                                            |           | DARTMOUT   |                         |
|             |                                                 | Alameda House, 90-1                                        | 00 Sydney | P: 020     | on SW3 6N<br>07 629 023 |
|             |                                                 |                                                            |           | P: 020     | 07 629 023              |
|             |                                                 | Alameda House, 90-1                                        |           | P: 020     | 07 629 023              |