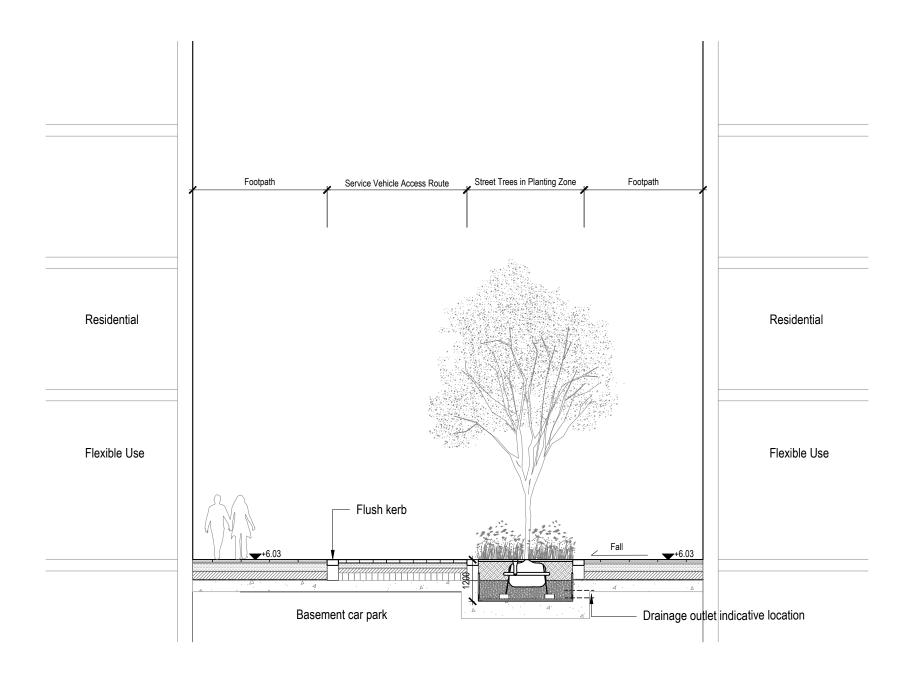

## STAG BREWERY

**Thames Street Section** 

P10736-00-001-202 D03 drawing status

Drawing number

DESIGN

Date 24.04.2020 Scale 1:100 @ A3 Drawn Checked RM

DARTMOUTH CAPITAL Alameda House, 90-100 Sydney Street, London SW3 6NJ P: 0207 629 0239