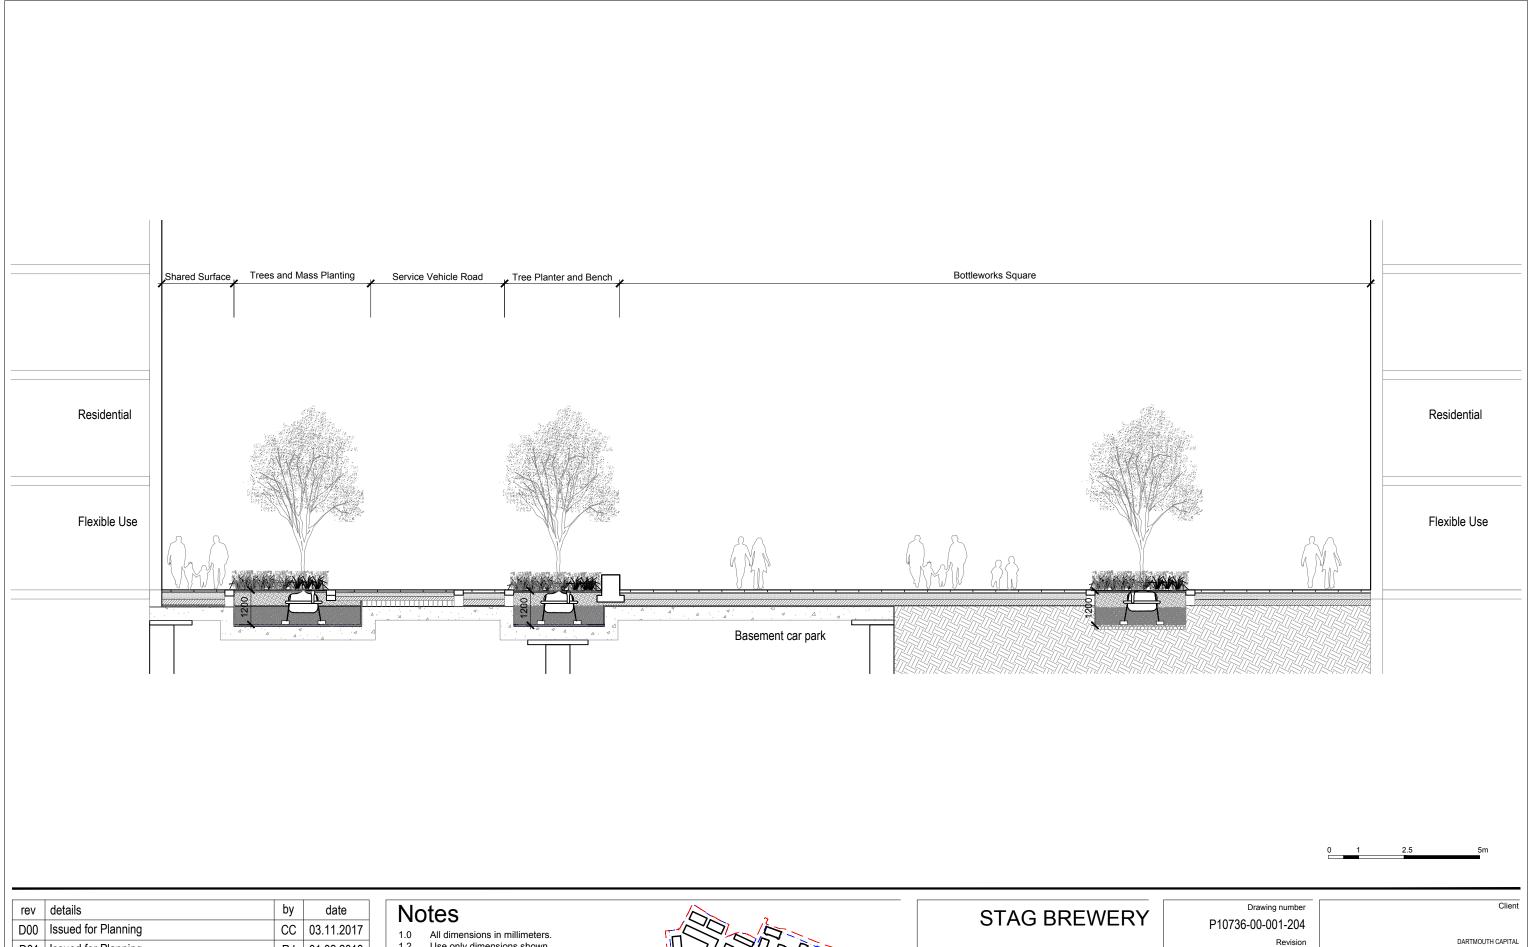

| STAG BREWERY                |   |
|-----------------------------|---|
| Drawing                     |   |
| Proposed Bottleworks Square | i |
| Section                     |   |

P10736-00-001-204

Revision
D03