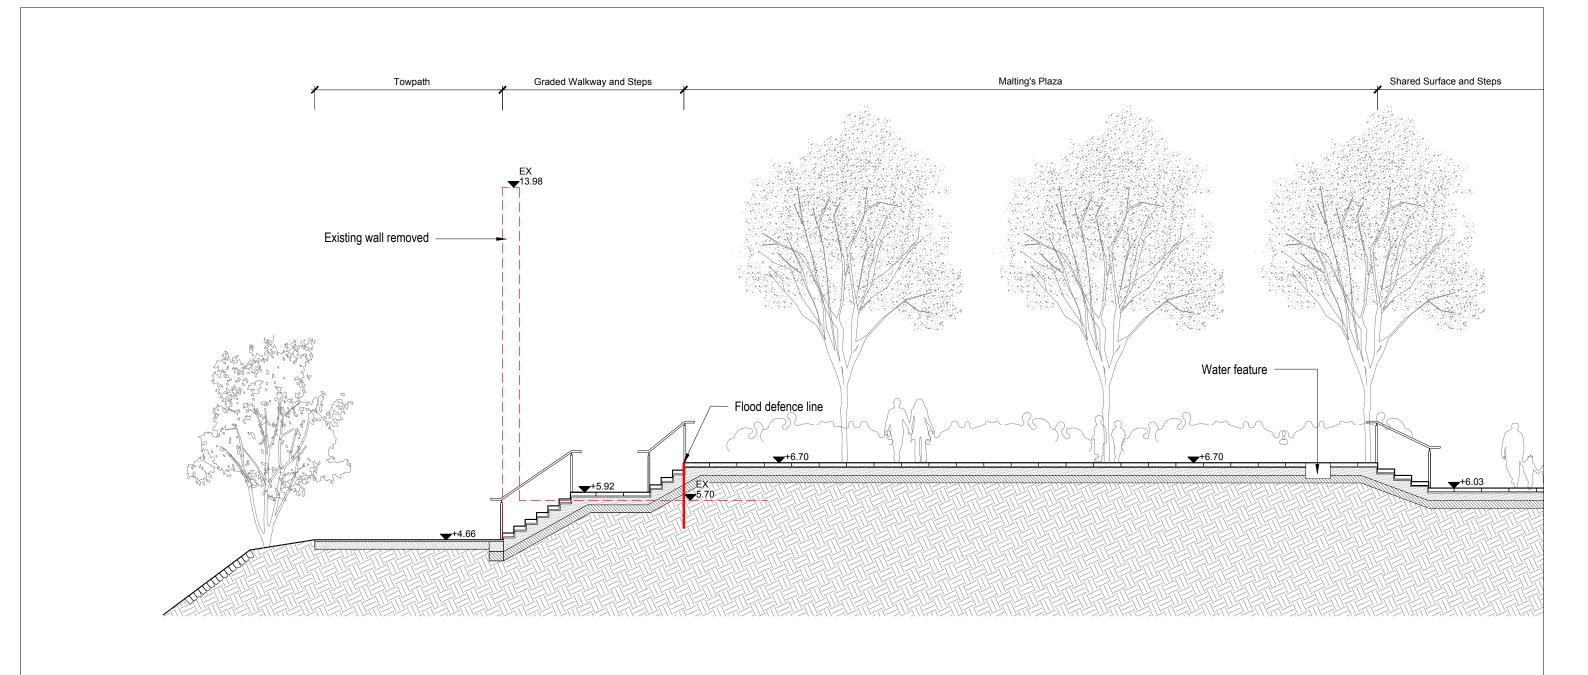

## Notes 1.0 All dimensions in millimeters. 1.2 Use only dimensions shown.

STAG BREWERY

Drawing
Proposed Maltings Plaza Section

Drawing number
P10736-00-001-205
Revision
D04

drawing status

DESIGN

Date Scale
24.04.2020 1:100 @ A3