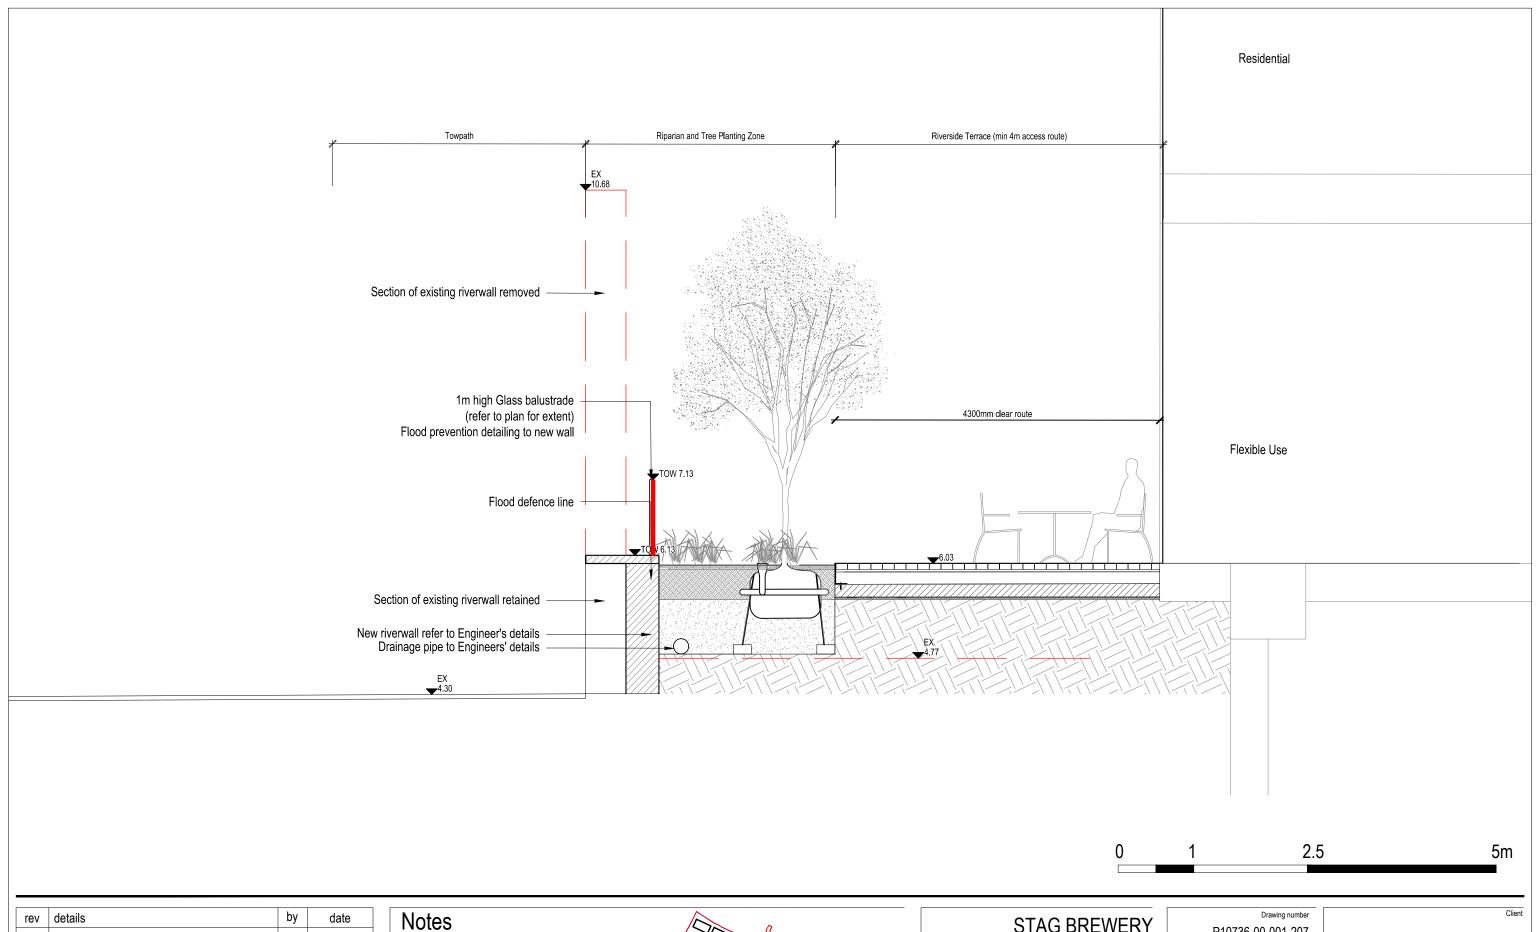

| rev | details                | by | date       | Notes                                           |
|-----|------------------------|----|------------|-------------------------------------------------|
| D00 | Issued for Information | RJ | 03.11.2017 | 1.0 All dimensions in millimeters.              |
| D01 | Issued for planning    | RJ | 01.02.2018 | 1.2 Use only dimensions shown.                  |
| D02 | Issued for Planning    | RJ | 09.02.2018 |                                                 |
| D03 | Flood Defence Update   | RJ | 05.06.2018 |                                                 |
| D04 | Issued for Planning    | RM | 24.04.2020 |                                                 |
|     |                        |    |            |