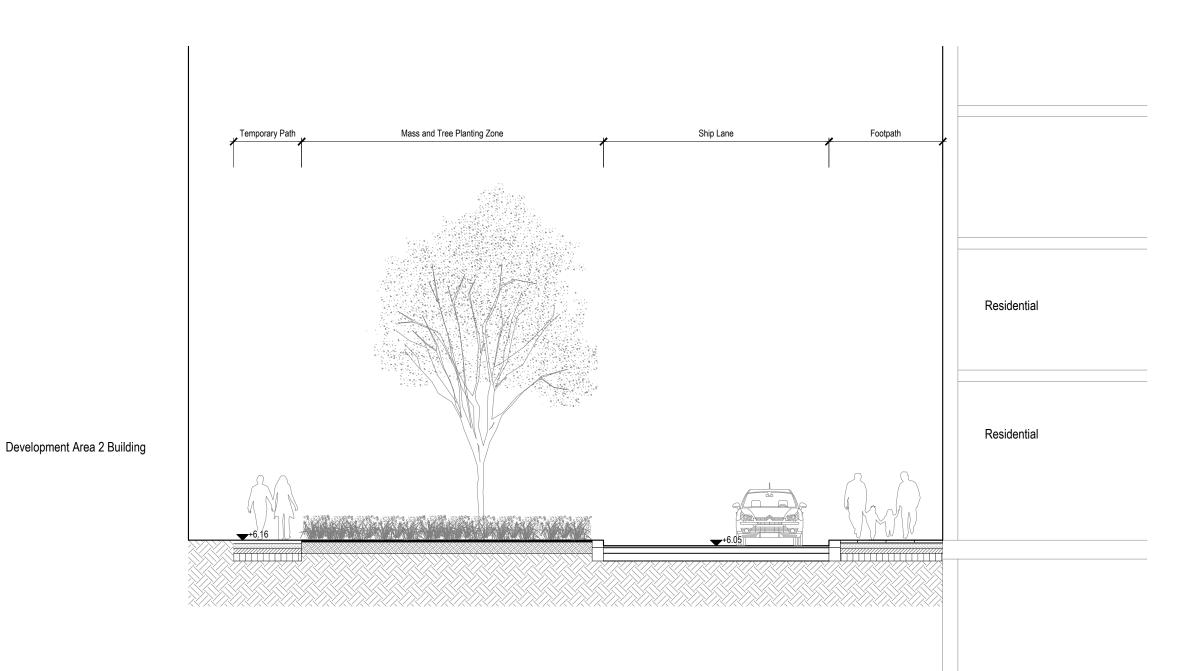

## STAG BREWERY

DESIGN

Proposed Ship Lane Section 1

Drawing

Drawing number P10736-00-001-208 D04 drawing status

DARTMOUTH CAPITAL
Alameda House, 90-100 Sydney Street, London SW3 6NJ
P: 0207 629 0239
F: XXXXXX XXX