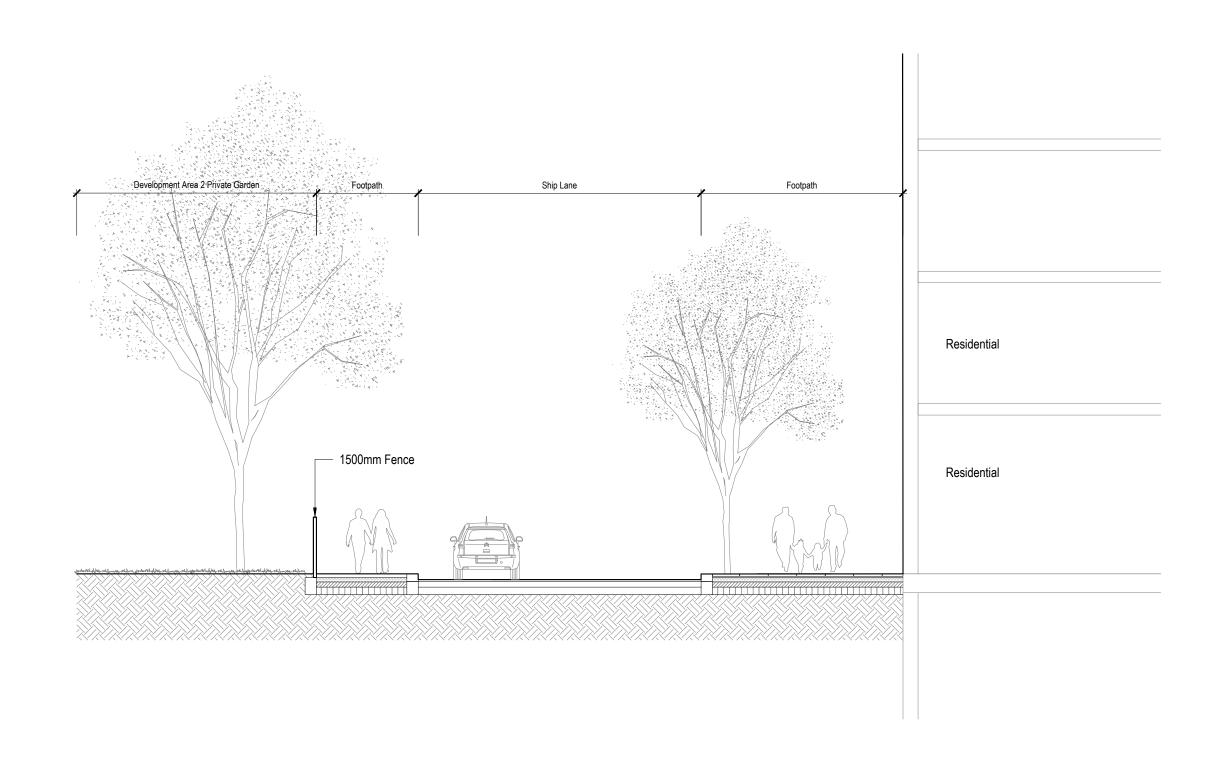

## STAG BREWERY

Drawing Proposed Ship Lane Section 2

Drawing number P10736-00-001-209 D04

drawing status DESIGN

Date 24.04.2020 Scale 1:100 @ A3 Checked DARTMOUTH CAPITAL Alameda House, 90-100 Sydney Street, London SW3 6NJ P: 0207 629 0239 F: xxxxxx xxx xxx