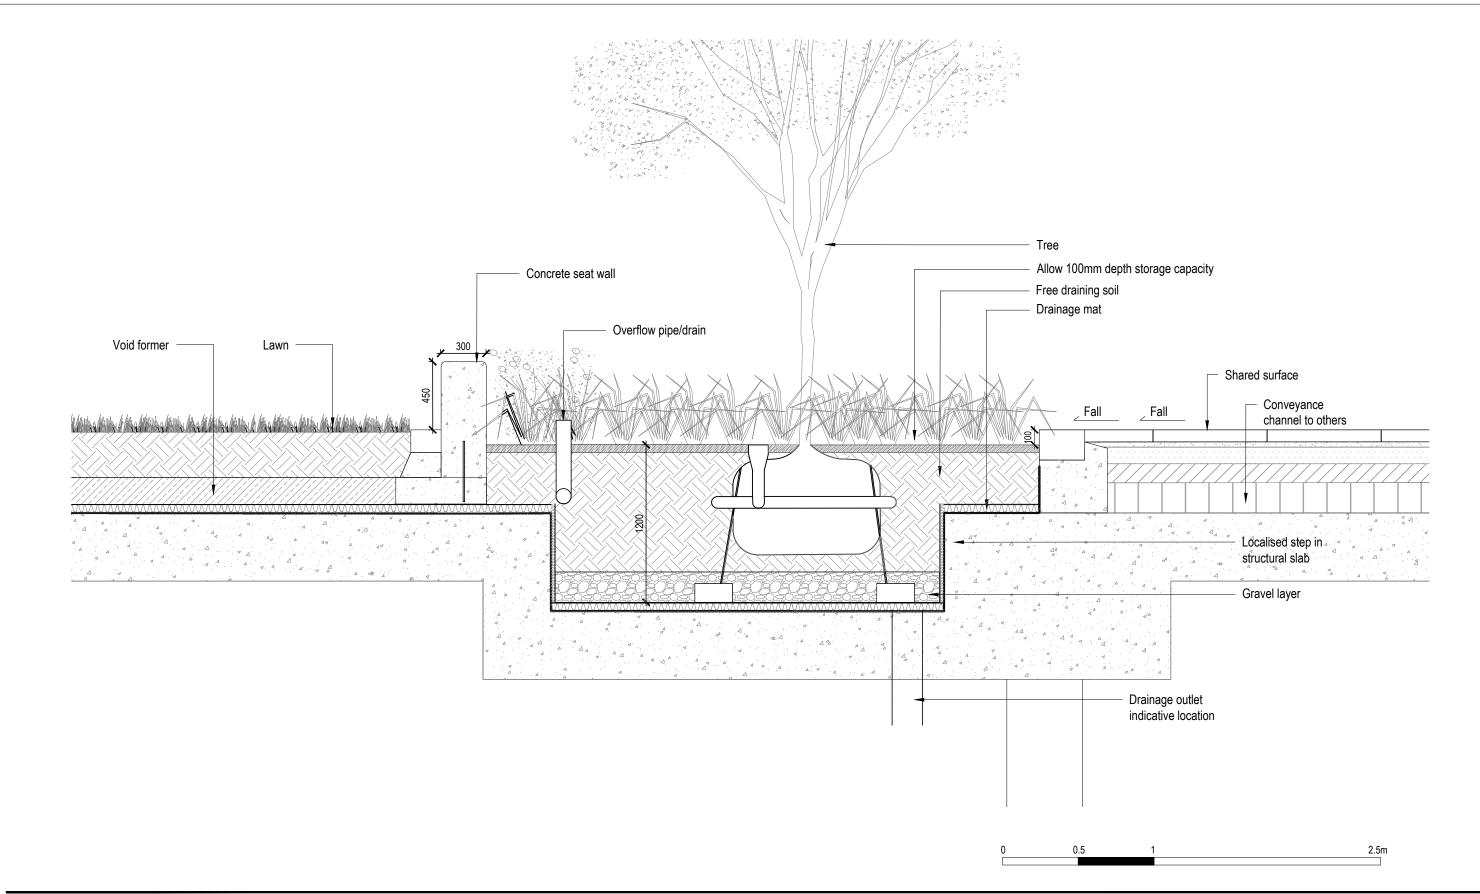

## Notes

- 1.0 All dimensions in millimeters.1.2 Use only dimensions shown.

Rain Garden with Tree Pit Typical Detail

STAG BREWERY

P10736-00-001-301 Revision D03

drawing status PRELIMINARY

Scale 1:25 @ A3 24.04.2020 Checked