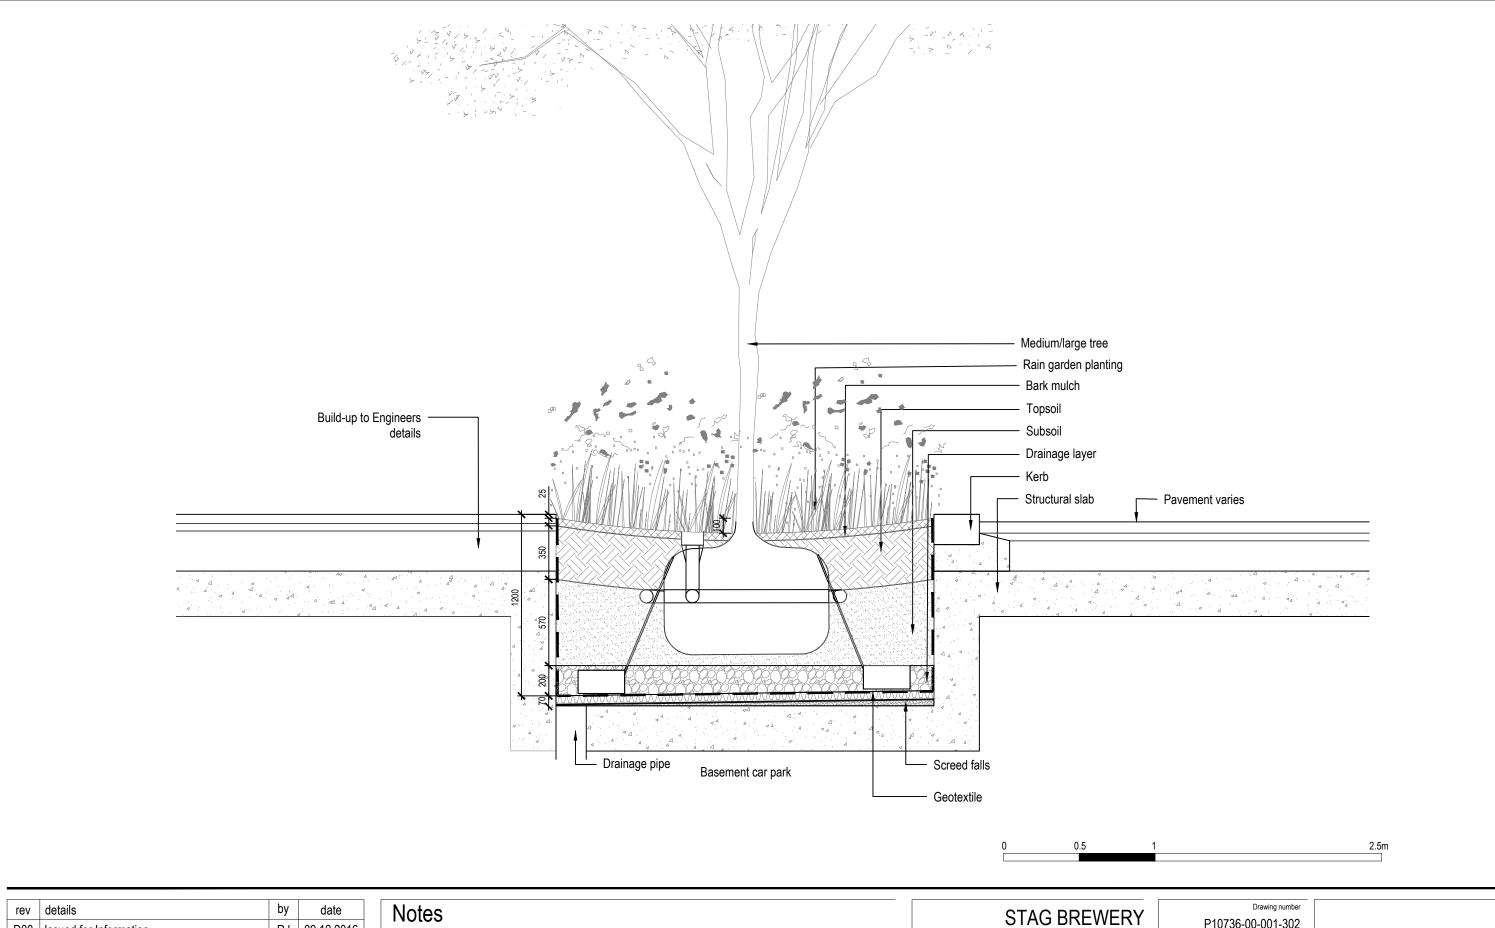

## Notes

- 1.0 All dimensions in millimeters.1.2 Use only dimensions shown.

Typical Residential Street Tree Pit Over Basement Car Park Detail

| Drawing number    |
|-------------------|
| P10736-00-001-302 |
| Revision          |
| D04               |
| danish a status   |