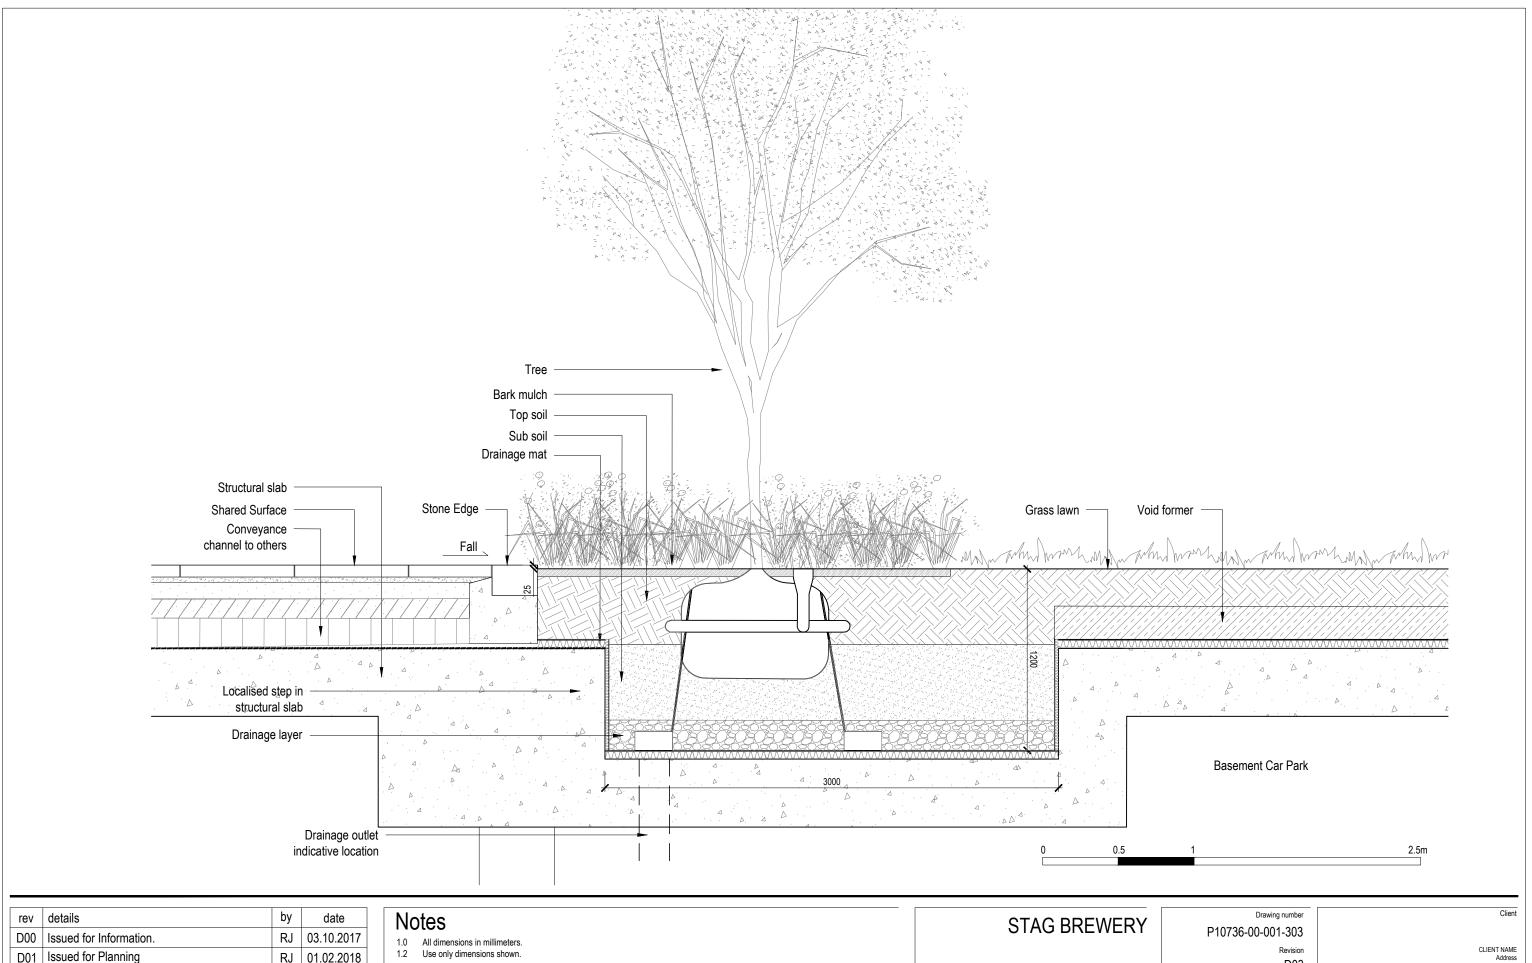

© copyright GILLESPIES LLP, all rights reserved

Typical Tree and Planting in Green Link Detail

D03 drawing status

PRELIMINARY

Date 24.04.2020 Scale 1:25 @ A3 Drawn Checked RM CL

\\lon-svr\projectdata\P10736-00-003 Stag Brewery Enlarged Scheme\Drawings\01 Design\CAD\300 Series\P10736-00-001-303 [Typical Planting in Green Link].dwg