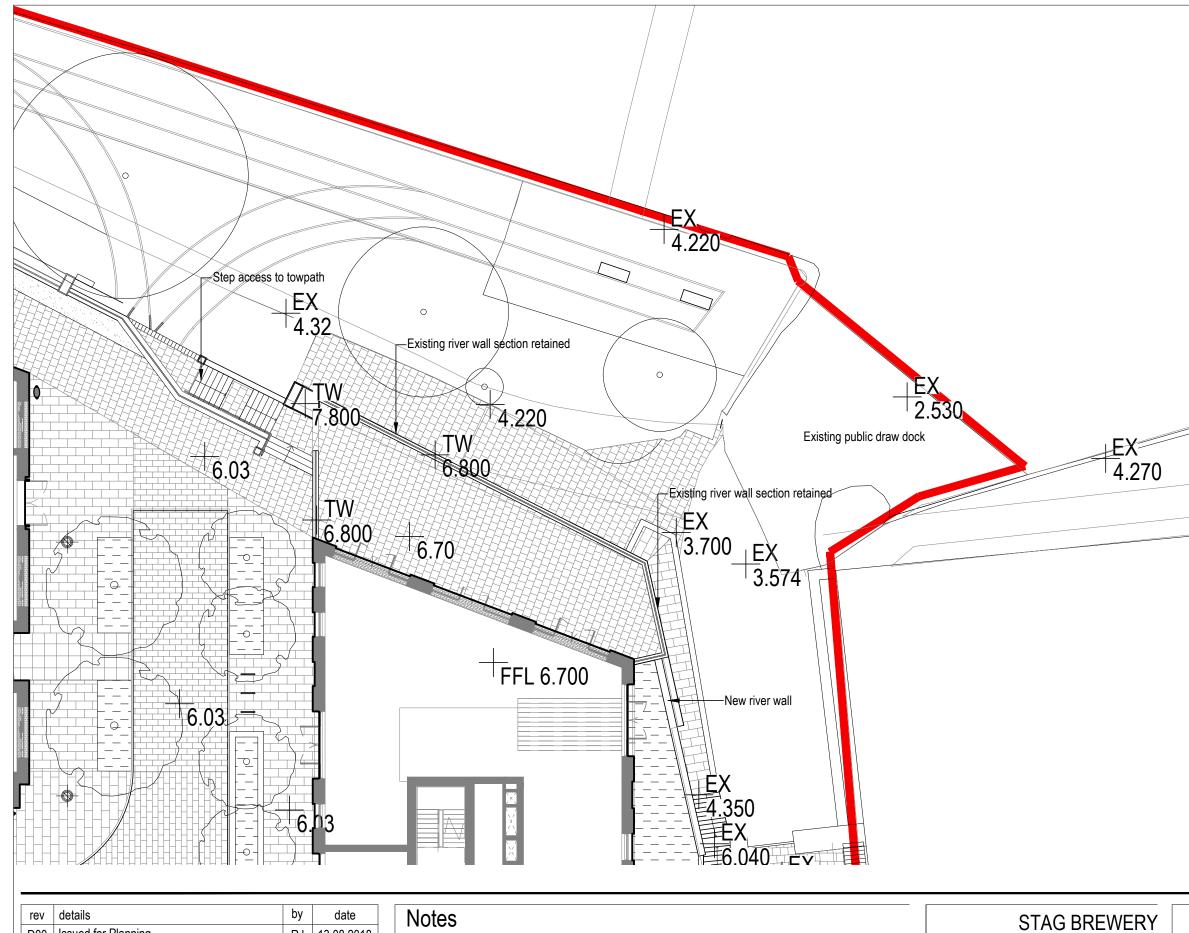

| Drawing |  |
|---------|--|
|         |  |

Boat House Access to Existing Public Draw Dock Plan

## LEGEND

0.42m Balustrade on New Riverwall (+6.70) Riverwall (+6.70)

Masonry Pillar Varies in Height