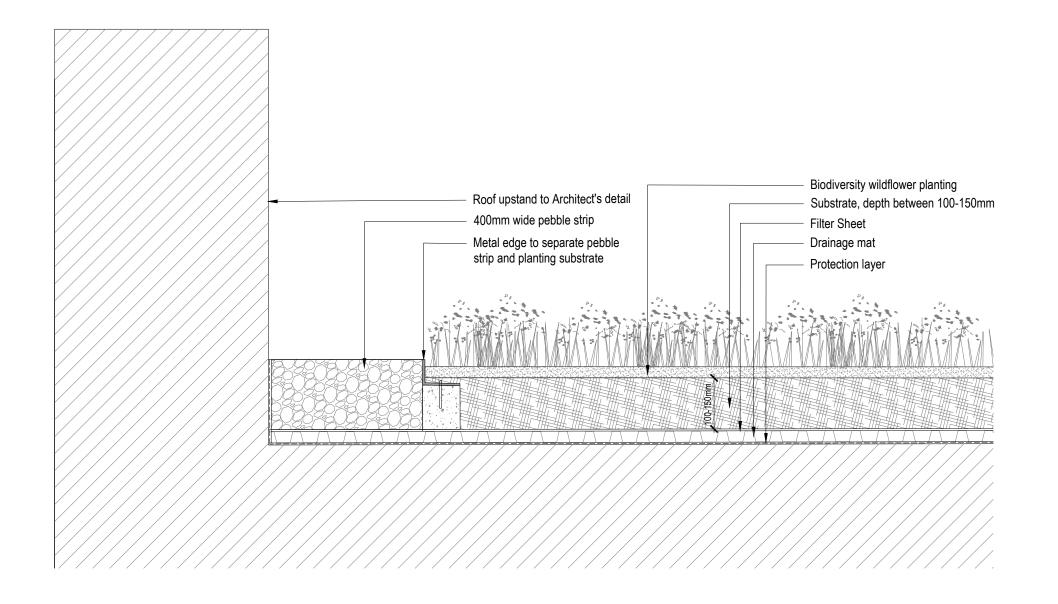

## Notes

1.0 All dimensions in millimeters.1.2 Use only dimensions shown.

© copyright GILLESPIES LLP, all rights reserved

Typical Extensive Green Roof Detail

STAG BREWERY

| Drawing numb     |
|------------------|
| P10736-00-001-40 |
| Revisi           |
| D0               |
|                  |