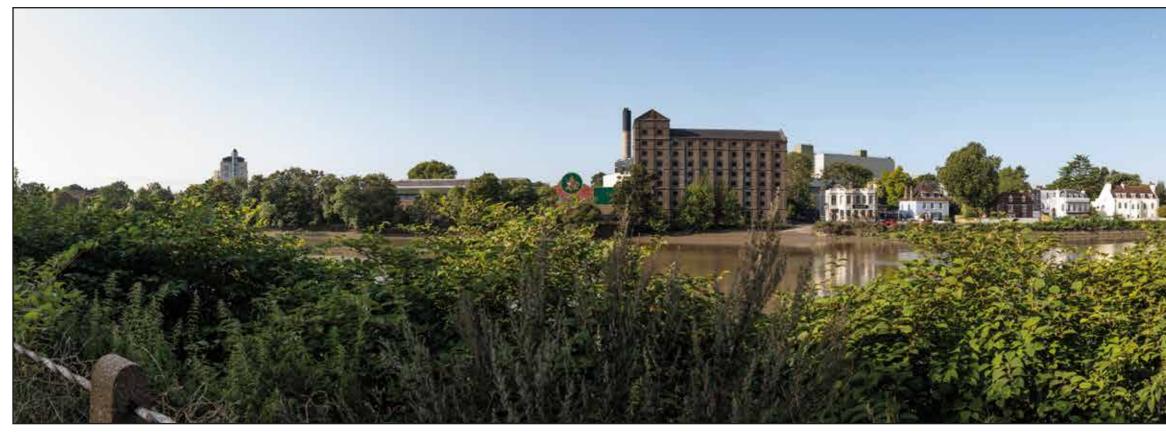

WIE15582-100\_GR\_ESA\_16.10A 2020

\\h-Incs\wiel\projects\wie15582\100\graphics\esa\issued figures

Viewpoint 5: Existing view from Dan Mason Drive, looking south across the River Thames towards the Stag Brewery component of the Site.

Viewpoint 5: Proposed view from Dan Mason Drive, looking south across the River Thames towards the Stag Brewery component of the Site.

Outline component of the Development, represented as AVR1 wirelines