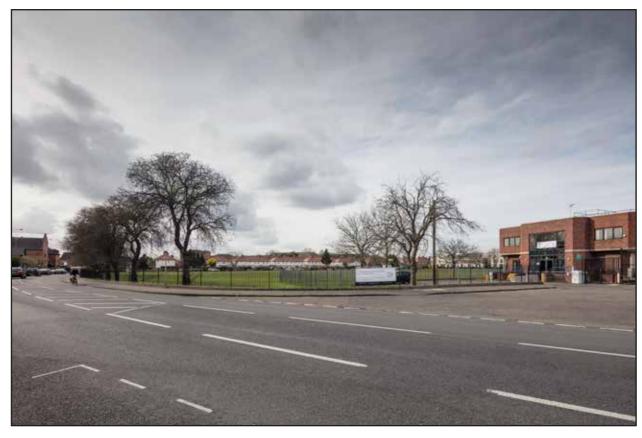

File Location

Viewpoint 1a: Existing view from Lower Richmond Road looking North West accross the Watney's Sports Ground within the Stag Brewery Component fo the Site.

Viewpoint 1a: Proposed view of the Development from Lower Richmond Road looking northwest.

| Project Details | WIE15582-100: Stag Brewery, Mortlake                                                                     |
|-----------------|----------------------------------------------------------------------------------------------------------|
| Figure Title    | Figure 16.6: Viewpoint 1a Existing and Proposed<br>View Looking North West Across Lower Richmond<br>Road |
| Figure Ref      | WIE15582-100_GR_ESA_16.6A                                                                                |
| Date            | 2020                                                                                                     |
| File Location   | \\h-Incs\wiel\projects\wie15582\100\graphics\esa\issued figures                                          |
|                 |                                                                                                          |