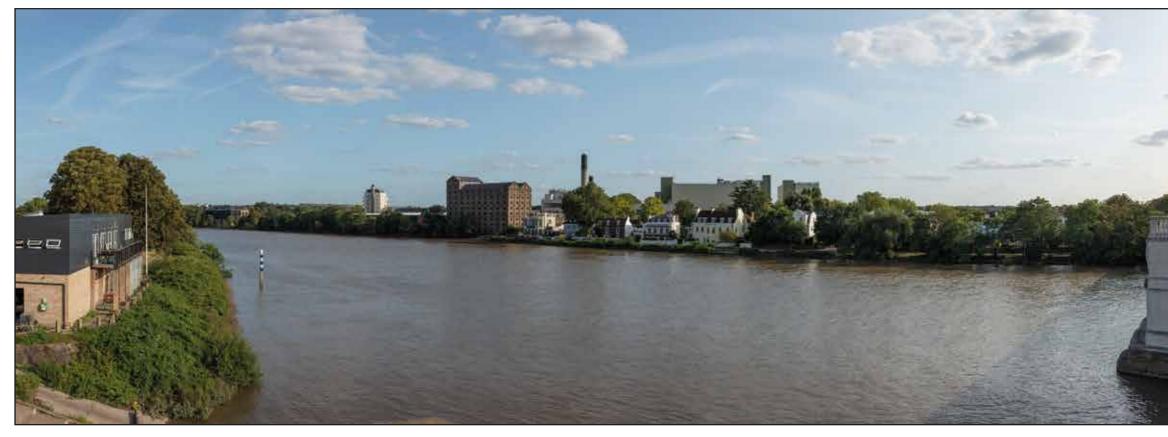

Viewpoint 4: Existing view from the northern end of Chiswick Bridge, looking south across the River Thames towards the Stag Brewery Component of the Site.

Viewpoint 4: Proposed view from the northern end of Chiswick Bridge, looking south across the River Thames towards the Stag Brewery Component of the Site.

© WATERMAN INFRASTRUCTURE & ENVIRONMENT

Project Details

Figure Title

Figure Ref Date File Location WIE15582-100: Stag Brewery, Mortlake

Figure 16.10: Viewpoint 4 Existing and Proposed View from the Northern End of Chiswick Bridge

WIE15582-100\_GR\_ESA\_16.10A 2020

\\h-Incs\wiel\projects\wie15582\100\graphics\esa\issued figures

Viewpoint 5: Existing view from Dan Mason Drive, looking south across the River Thames towards the Stag Brewery component of the Site.