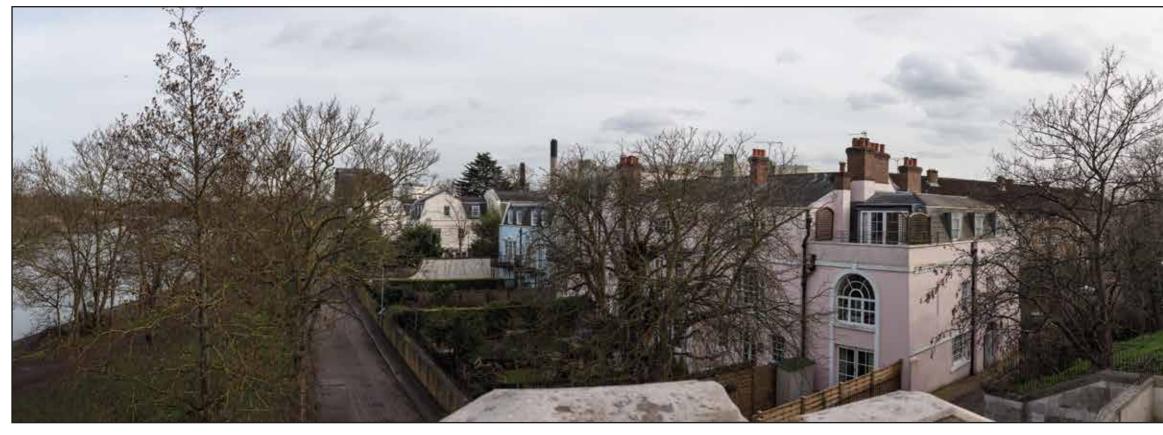

Viewpoint 3: Existing view from the southern end of Chiswick Bridge looking South East beyond Thames Bank to the Stag Brewery Component of the SIte.

Viewpoint 3: Proposed view from the southern end of Chiswick Bridge looking South East beyond Thames Bank to the Stag Brewery Component of the SIte.

Figure Title

Figure Ref Date File Location

Figure 16.9: Viewpoint 3 Existing and Proposed View from the Southern End of Chiswick Bridge

WIE15582-100\_GR\_ESA\_16.9A 2020

\\h-Incs\wiel\projects\wie15582\100\graphics\esa\issued figures