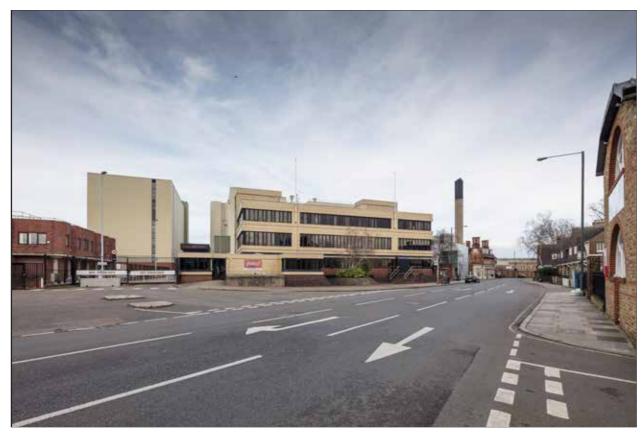

File Location

Viewpoint 1a: Existing view from Lower Richmond Road looking North West accross the Watney's Sports Ground within the Stag Brewery Component fo the Site.

Viewpoint 1a: Proposed view of the Development from Lower Richmond Road looking northwest.

| Project Details | WIE15582-100: Stag Brewery, Mortlake                                                                     |
|-----------------|----------------------------------------------------------------------------------------------------------|
| Figure Title    | Figure 16.6: Viewpoint 1a Existing and Proposed<br>View Looking North West Across Lower Richmond<br>Road |
| Figure Ref      | WIE15582-100_GR_ESA_16.6A                                                                                |
| Date            | 2020                                                                                                     |
| File Location   | \\h-Incs\wiel\projects\wie15582\100\graphics\esa\issued figures                                          |
|                 |                                                                                                          |