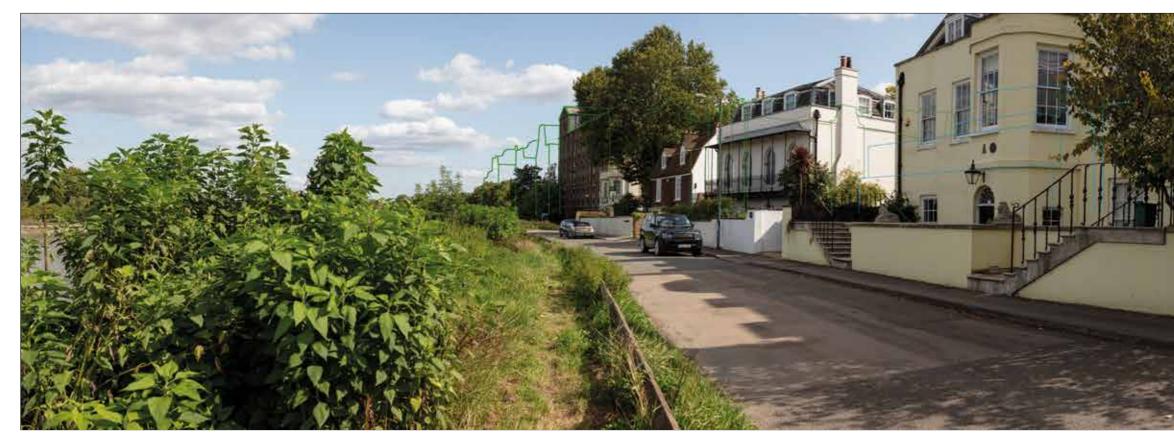

Viewpoint 2: Existing view from Thames Bank adjacent to the University Boat Race marker looking south east towards the Stag Brewery Component of the Site.

Viewpoint 2: Proposed view from Thames Bank adjacent to the University Boat Race marker looking south east towards the Stag Brewery Component of the Site.

Outline component of the Development, represented as AVR1 wirelines

|   | Ь |
|---|---|
|   | H |
|   | L |
| _ | L |
|   |   |

Detailed component of the Development, represented as AVR1 wirelines

Project Details

Figure Title

Figure Ref Date File Location

## WIE15582-100: Stag Brewery, Mortlake

Figure 16.8: Viewpoint 2 Existing and Proposed View from Thames Bank Looking South East

WIE15582-100\_GR\_ESA\_16.8A 2020

\\h-Incs\wiel\projects\wie15582\100\graphics\esa\issued figures