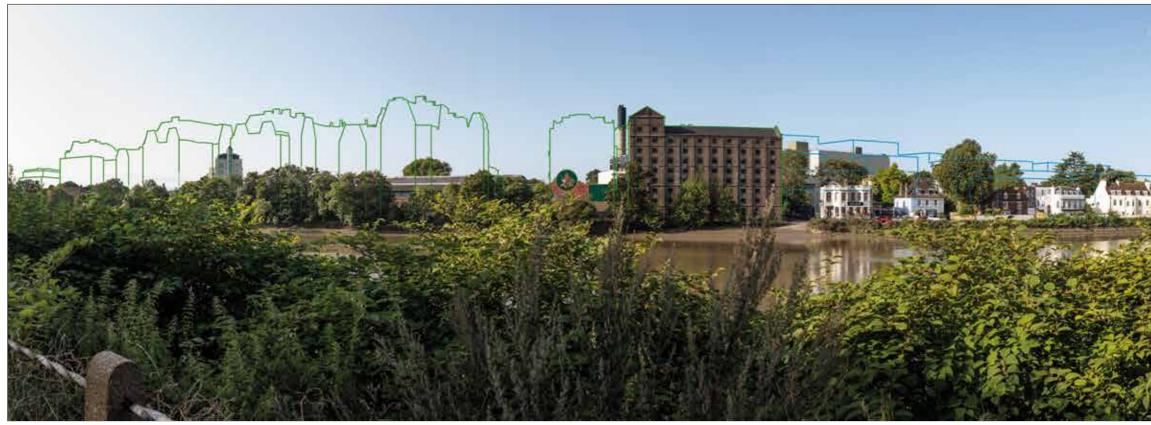

WIE15582-100\_GR\_ESA\_16.10A 2020

\\h-Incs\wiel\projects\wie15582\100\graphics\esa\issued figures

Viewpoint 5: Existing view from Dan Mason Drive, looking south across the River Thames towards the Stag Brewery component of the Site.

Viewpoint 5: Proposed view from Dan Mason Drive, looking south across the River Thames towards the Stag Brewery component of the Site.

Outline component of the Development, represented as AVR1 wirelines

Outline component of the Development, represented as AVR1 wirelines

|   | Ь |
|---|---|
|   | H |
|   | L |
| _ | L |
|   |   |

Detailed component of the Development, represented as AVR1 wirelines

Project Details