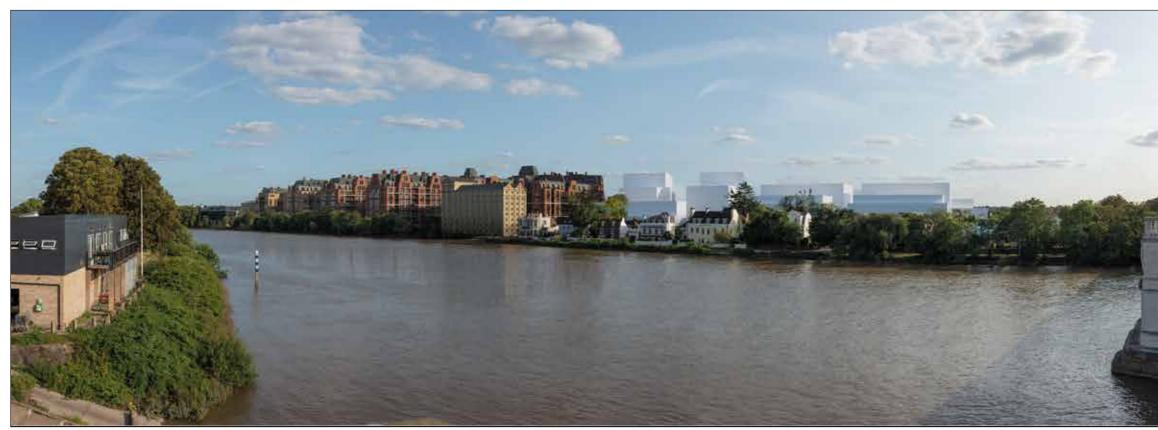

Viewpoint 4: Existing view from the northern end of Chiswick Bridge, looking south across the River Thames towards the Stag Brewery Component of the Site.

Viewpoint 4: Proposed view from the northern end of Chiswick Bridge, looking south across the River Thames towards the Stag Brewery Component of the Site.

© WATERMAN INFRASTRUCTURE & ENVIRONMENT

Project Details

Figure Title

Figure Ref Date File Location WIE15582-100: Stag Brewery, Mortlake

Figure 16.10: Viewpoint 4 Existing and Proposed View from the Northern End of Chiswick Bridge

WIE15582-100\_GR\_ESA\_16.10A 2020

\\h-Incs\wiel\projects\wie15582\100\graphics\esa\issued figures

Viewpoint 5: Existing view from Dan Mason Drive, looking south across the River Thames towards the Stag Brewery component of the Site.