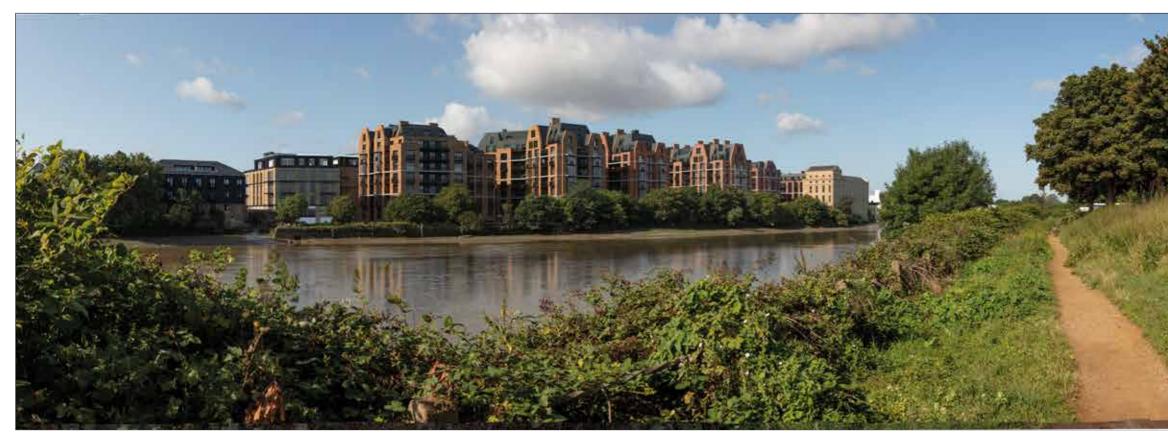

WIE15582-100\_GR\_ESA\_16.10A 2020

\\h-Incs\wiel\projects\wie15582\100\graphics\esa\issued figures

Viewpoint 5: Existing view from Dan Mason Drive, looking south across the River Thames towards the Stag Brewery component of the Site.

Viewpoint 5: Proposed view from Dan Mason Drive, looking south across the River Thames towards the Stag Brewery component of the Site.

Outline component of the Development, represented as AVR1 wirelines