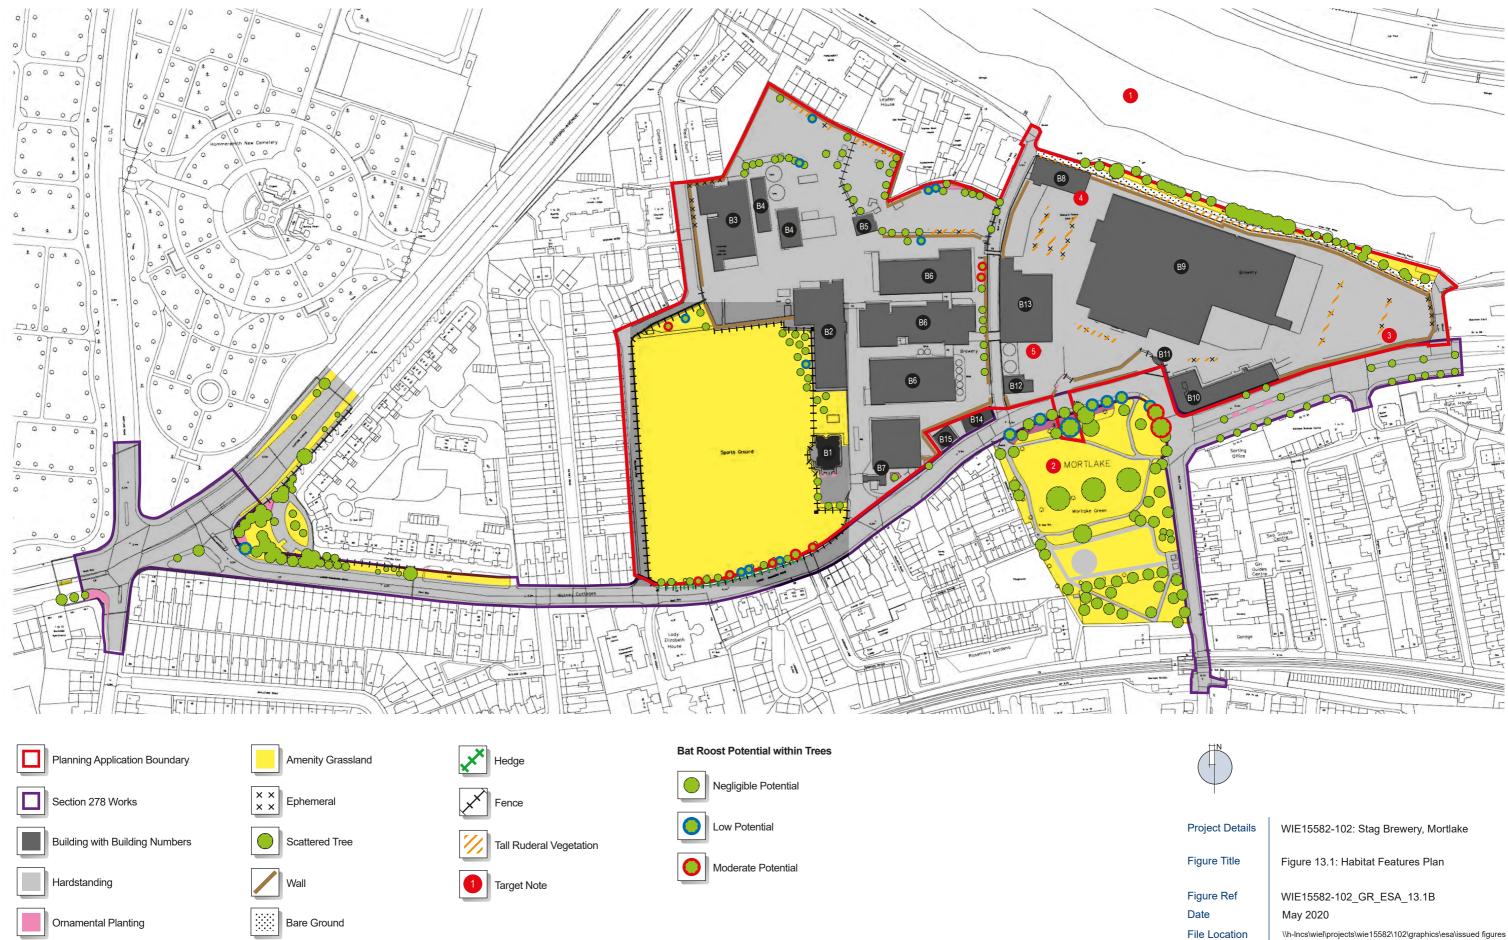

© WATERMAN INFRASTRUCTURE & ENVIRONMENT

Reproduced from the Ordnance Survey maps with the permission of the Controller of Her Majesty's Stationery Office. Crown copyright, Waterman Infrastructure & Environment, Pickfords Wharf, Clink Street, London SE1 9DG. Licence number LAN1000628.