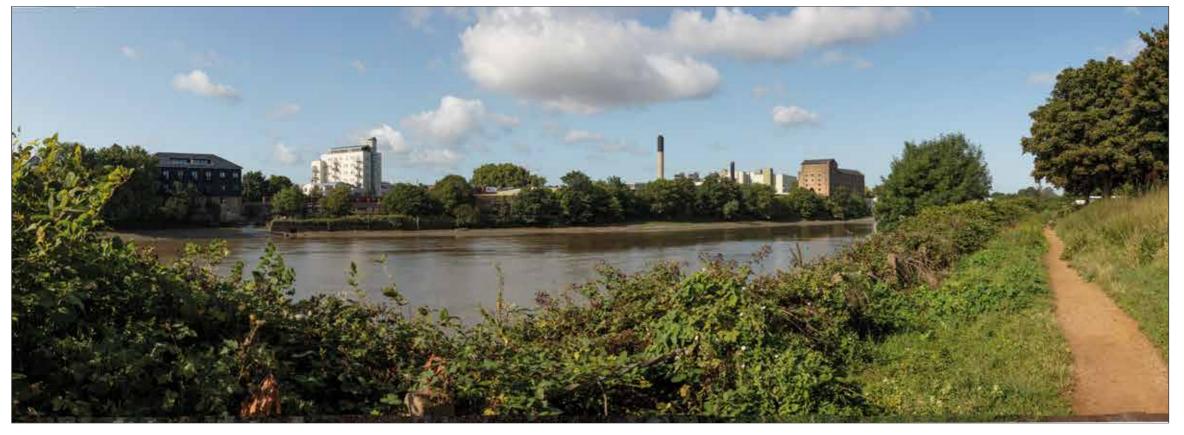

Viewpoint 6: Existing view from the Thames Path (north) adjacent to the car parking area on Dan Mason Drive, looking southwest across the River Thames towards the Stag Brewery component of the Site.

Viewpoint 6: Proposed view from the Thames Path (north) adjacent to the car parking area on Dan Mason Drive, looking southwest across the River Thames towards the Stag Brewery component of the Site.