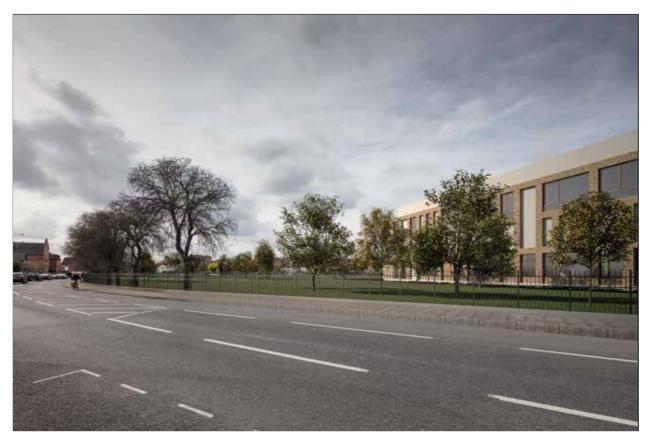

File Location

Viewpoint 1a: Existing view from Lower Richmond Road looking North West accross the Watney's Sports Ground within the Stag Brewery Component fo the Site.

Viewpoint 1a: Proposed view of the Development from Lower Richmond Road looking northwest.

| Project Details | WIE15582-100: Stag Brewery, Mortlake                                                                     |
|-----------------|----------------------------------------------------------------------------------------------------------|
| Figure Title    | Figure 16.6: Viewpoint 1a Existing and Proposed<br>View Looking North West Across Lower Richmond<br>Road |
| Figure Ref      | WIE15582-100_GR_ESA_16.6A                                                                                |
| Date            | 2020                                                                                                     |
| File Location   | \\h-Incs\wiel\projects\wie15582\100\graphics\esa\issued figures                                          |
|                 |                                                                                                          |