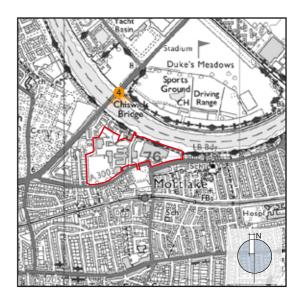

WIE15582-100\_GR\_ESA\_16.10A 2020

\\h-Incs\wiel\projects\wie15582\100\graphics\esa\issued figures

Viewpoint 5: Existing view from Dan Mason Drive, looking south across the River Thames towards the Stag Brewery component of the Site.

Viewpoint 5: Proposed view from Dan Mason Drive, looking south across the River Thames towards the Stag Brewery component of the Site.

Outline component of the Development, represented as AVR1 wirelines