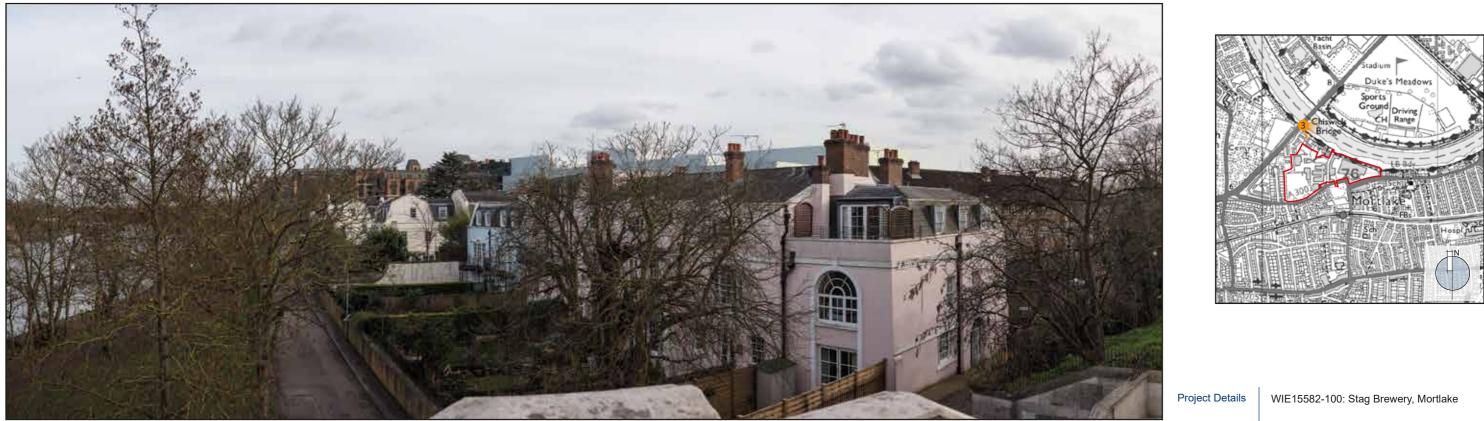

Viewpoint 3: Existing view from the southern end of Chiswick Bridge looking South East beyond Thames Bank to the Stag Brewery Component of the SIte.

Viewpoint 3: Proposed view from the southern end of Chiswick Bridge looking South East beyond Thames Bank to the Stag Brewery Component of the SIte.

Figure Title

Figure Ref Date File Location

Figure 16.9: Viewpoint 3 Existing and Proposed View from the Southern End of Chiswick Bridge

WIE15582-100\_GR\_ESA\_16.9A 2020

\\h-Incs\wiel\projects\wie15582\100\graphics\esa\issued figures