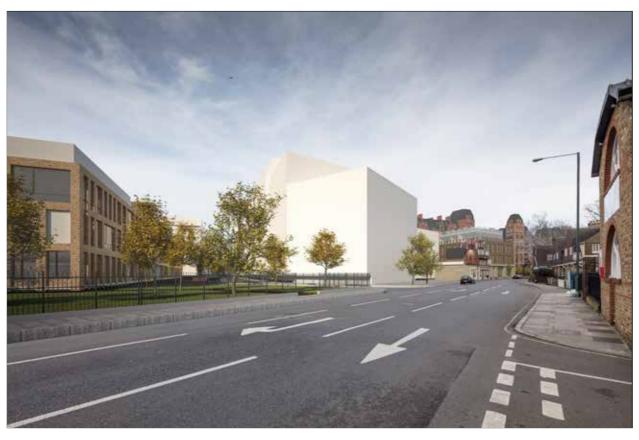

File Location

Viewpoint 1a: Existing view from Lower Richmond Road looking North West accross the Watney's Sports Ground within the Stag Brewery Component fo the Site.

Viewpoint 1a: Proposed view of the Development from Lower Richmond Road looking northwest.

| Project Details | WIE15582-100: Stag Brewery, Mortlake                                                                     |
|-----------------|----------------------------------------------------------------------------------------------------------|
| Figure Title    | Figure 16.6: Viewpoint 1a Existing and Proposed<br>View Looking North West Across Lower Richmond<br>Road |
| Figure Ref      | WIE15582-100_GR_ESA_16.6A                                                                                |
| Date            | 2020                                                                                                     |
| File Location   | \\h-Incs\wiel\projects\wie15582\100\graphics\esa\issued figures                                          |
|                 |                                                                                                          |