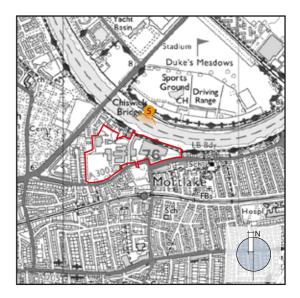

Viewpoint 6: Existing view from the Thames Path (north) adjacent to the car parking area on Dan Mason Drive, looking southwest across the River Thames towards the Stag Brewery component of the Site.

Viewpoint 6: Proposed view from the Thames Path (north) adjacent to the car parking area on Dan Mason Drive, looking southwest across the River Thames towards the Stag Brewery component of the Site.