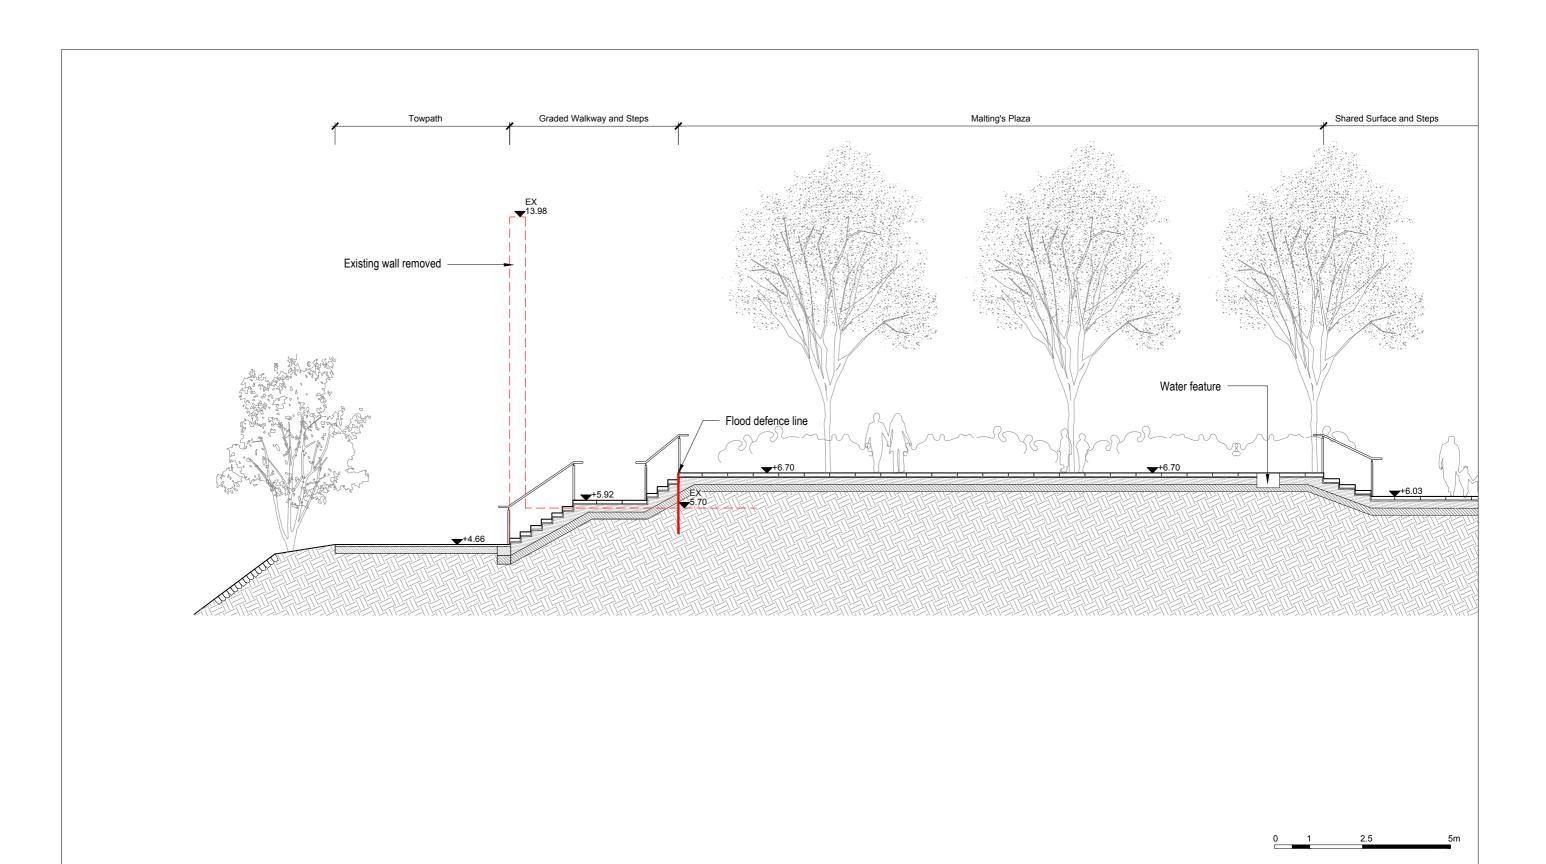

GILLESPIES

1 St John's Square, London EC1M 4DH
P 0207 2532929 E design.london@gillespies.co.uk

| 0 | 1 | 2.5 | 5m |
|---|---|-----|----|
|   |   |     |    |

| rev | details                | by | date       |
|-----|------------------------|----|------------|
| D00 | Issued for Information | RJ | 03.11.2017 |
| D01 | Issued for Planning    | RJ | 01.02.2018 |
| D02 | Issued for Planning    | RJ | 09.02.2018 |
| D03 | Flood defence update   | RJ | 05.06.2018 |
| D04 | Issued for Planning    | RM | 24.04.2020 |
|     |                        |    |            |
|     |                        |    |            |

Proposed River Terrace Section 1

P10736-00-001-206
Revision
D04
drawing status

DESIGN

Date Scale
24.04.2020 1:100 @ A3

Drawn Checked
RM CL

DARTMOUTH CAPITAL
Alameda House, 90-100 Sydney Street, London SW3 6NJ
P: 0207 629 0239
F: XXXXX XXX