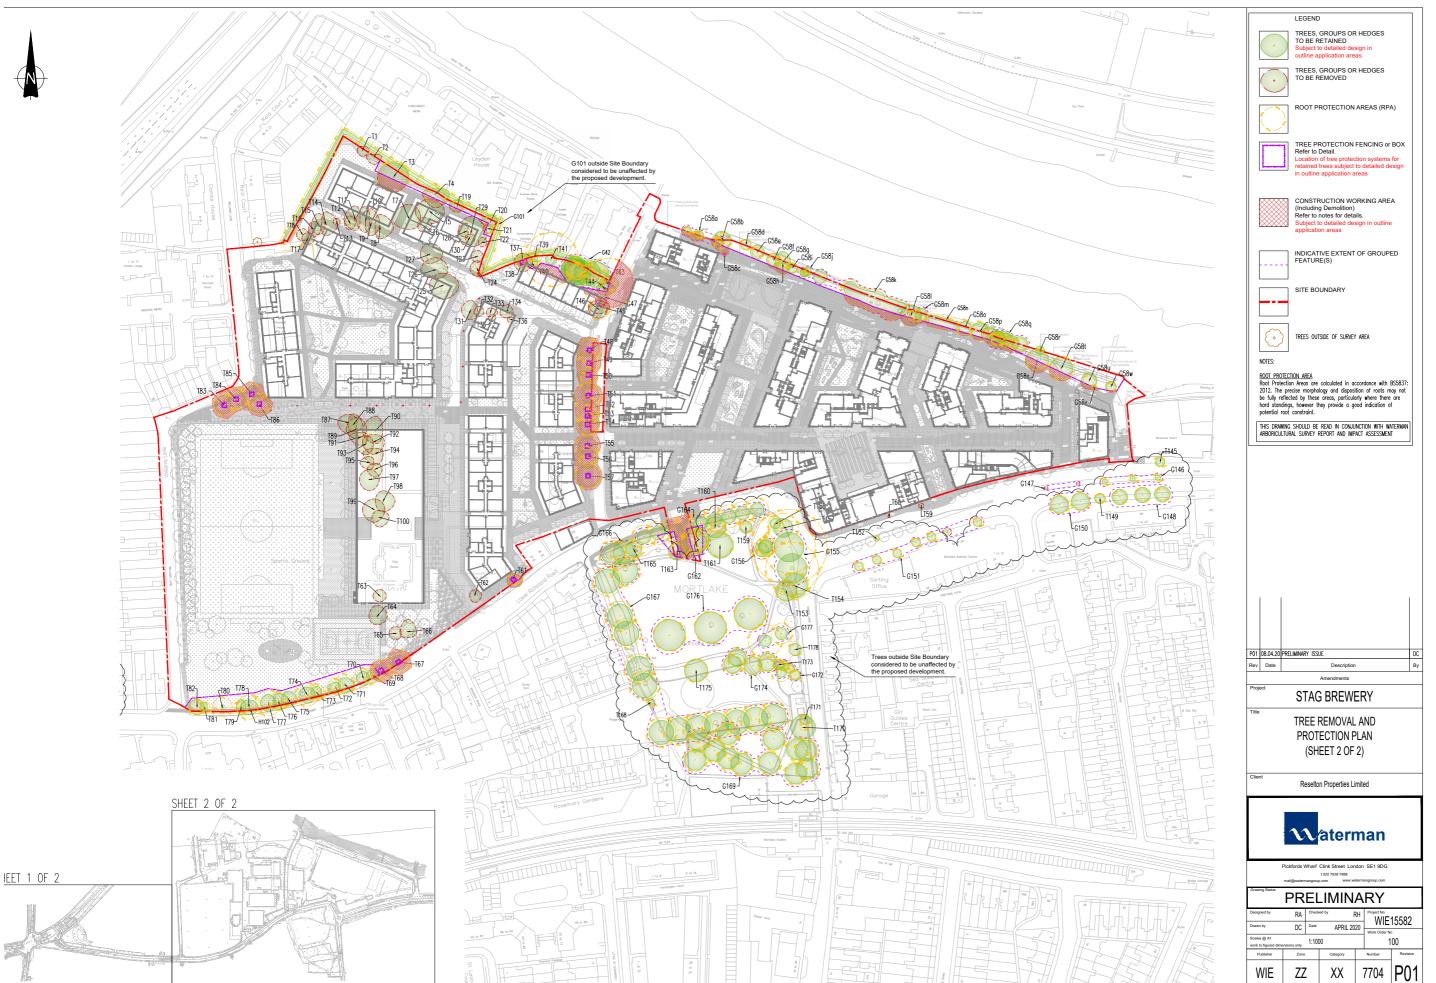

V--- 6 047004 0D

File Path WHins/Wei/Projos/B/ME15582100/7 ( File Name 1558:WE-22-XX084-7703 04-0wd THIS PAGE IS INTENTIONALLY BLANK



| rev | details             | by | date       |
|-----|---------------------|----|------------|
| D00 | Issued for Planning | CC | 03.11.2017 |
| D01 | Issued for Planning | RJ | 01.02.2018 |
| D02 | Issued for Planning | RJ | 09.02.2018 |
| D03 | Issued for Planning | RJ | 13.02.2018 |
| D04 | Issued for Planning | CL | 28.10.2018 |
| D05 | Issued for Planning | RM | 24.04.2020 |
|     |                     |    |            |



STAG BREWERY

Green Link Section

P10736-00-001-200
Revision
D05
drawing status

DESIGN

Date Scale
24.04.2020 1:100 @ A3

Drawn Checked
RM CL

DARTMOUTH CAPITAL
Alameda House, 90-100 Sydney Street, London SW3 6NJ
P. 0207 629