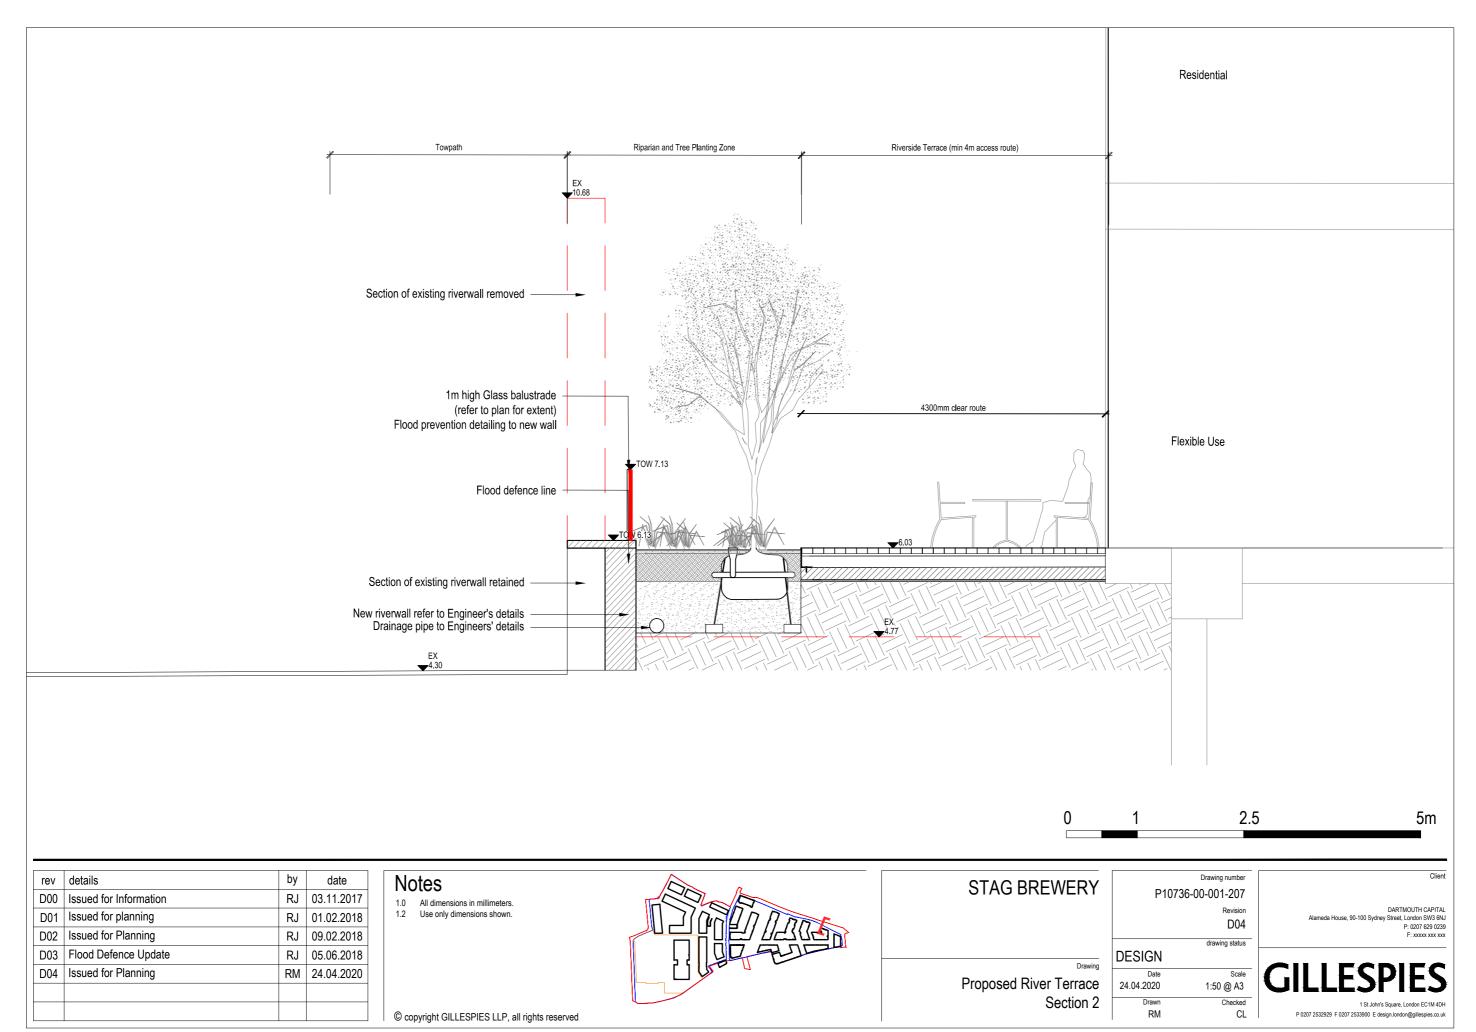

GILLESPIES

1 St John's Square, London EC1M 4DH
P 0207 2532929 E design.london@gillespies.co.uk

| 0 | 1 | 2.5 | 5m |
|---|---|-----|----|
|   |   |     |    |

| rev | details                | by | date       |
|-----|------------------------|----|------------|
| D00 | Issued for Information | RJ | 03.11.2017 |
| D01 | Issued for Planning    | RJ | 01.02.2018 |
| D02 | Issued for Planning    | RJ | 09.02.2018 |
| D03 | Flood defence update   | RJ | 05.06.2018 |
| D04 | Issued for Planning    | RM | 24.04.2020 |
|     |                        |    |            |
|     |                        |    |            |

Proposed River Terrace Section 1

P10736-00-001-206
Revision
D04
drawing status

DESIGN

Date Scale
24.04.2020 1:100 @ A3

Drawn Checked
RM CL

DARTMOUTH CAPITAL
Alameda House, 90-100 Sydney Street, London SW3 6NJ
P: 0207 629 0239
F: XXXXX XXX