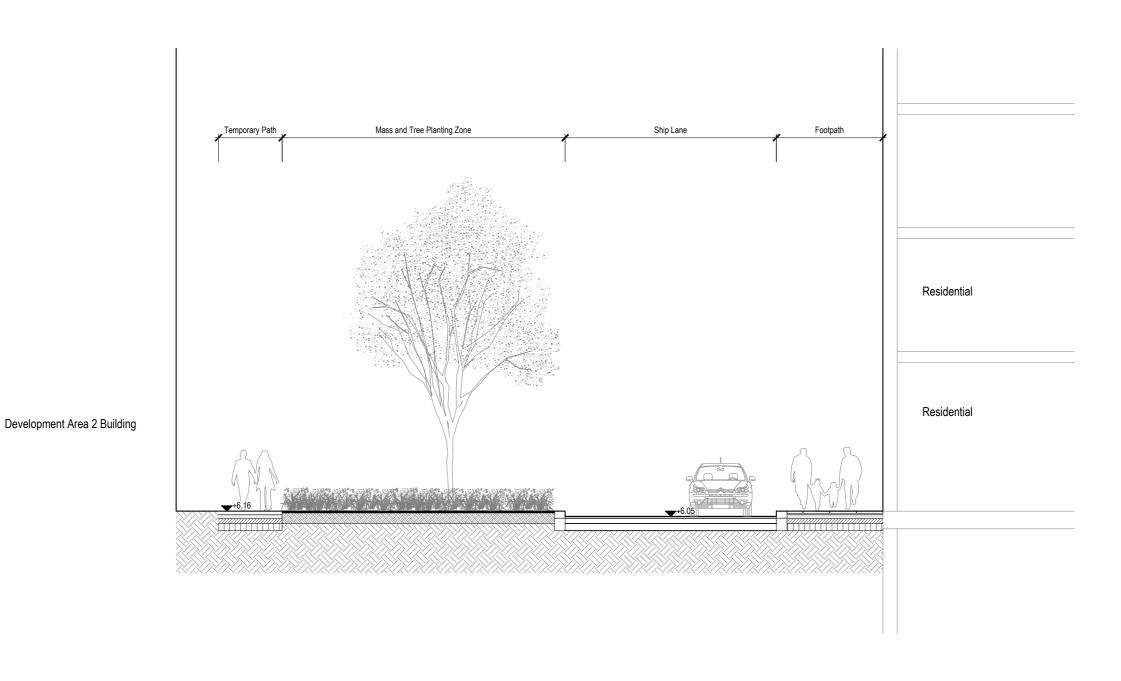

## Notes 1.0 All dimensions in millimeters. 1.2 Use only dimensions shown.

STAG BREWERY

Proposed Ship Lane Section 1 P10736-00-001-208
Revision
D04
drawing status

DESIGN

Date Scale
24.04.2020 1:100 @ A3

Drawn Checked
RM CL

DARTMOUTH CAPITAL
Alameda House, 90-100 Sydney Street, London SW3 6NJ
P: 0207 629 0239
F: xxxxx xxx

Client

|     | 1.4.9               | L  |            |
|-----|---------------------|----|------------|
| rev | details             | by | date       |
| D00 | Issued for Planning | CC | 03.11.2017 |
| D01 | Issued for Planning | RJ | 01.02.2018 |
| D02 | Issued for Planning | RJ | 09.02.2018 |
| D03 | Issued for Planning | RJ | 13.02.2018 |
| D04 | Issued for Planning | RM | 24.04.2020 |
|     |                     |    |            |
|     |                     |    |            |