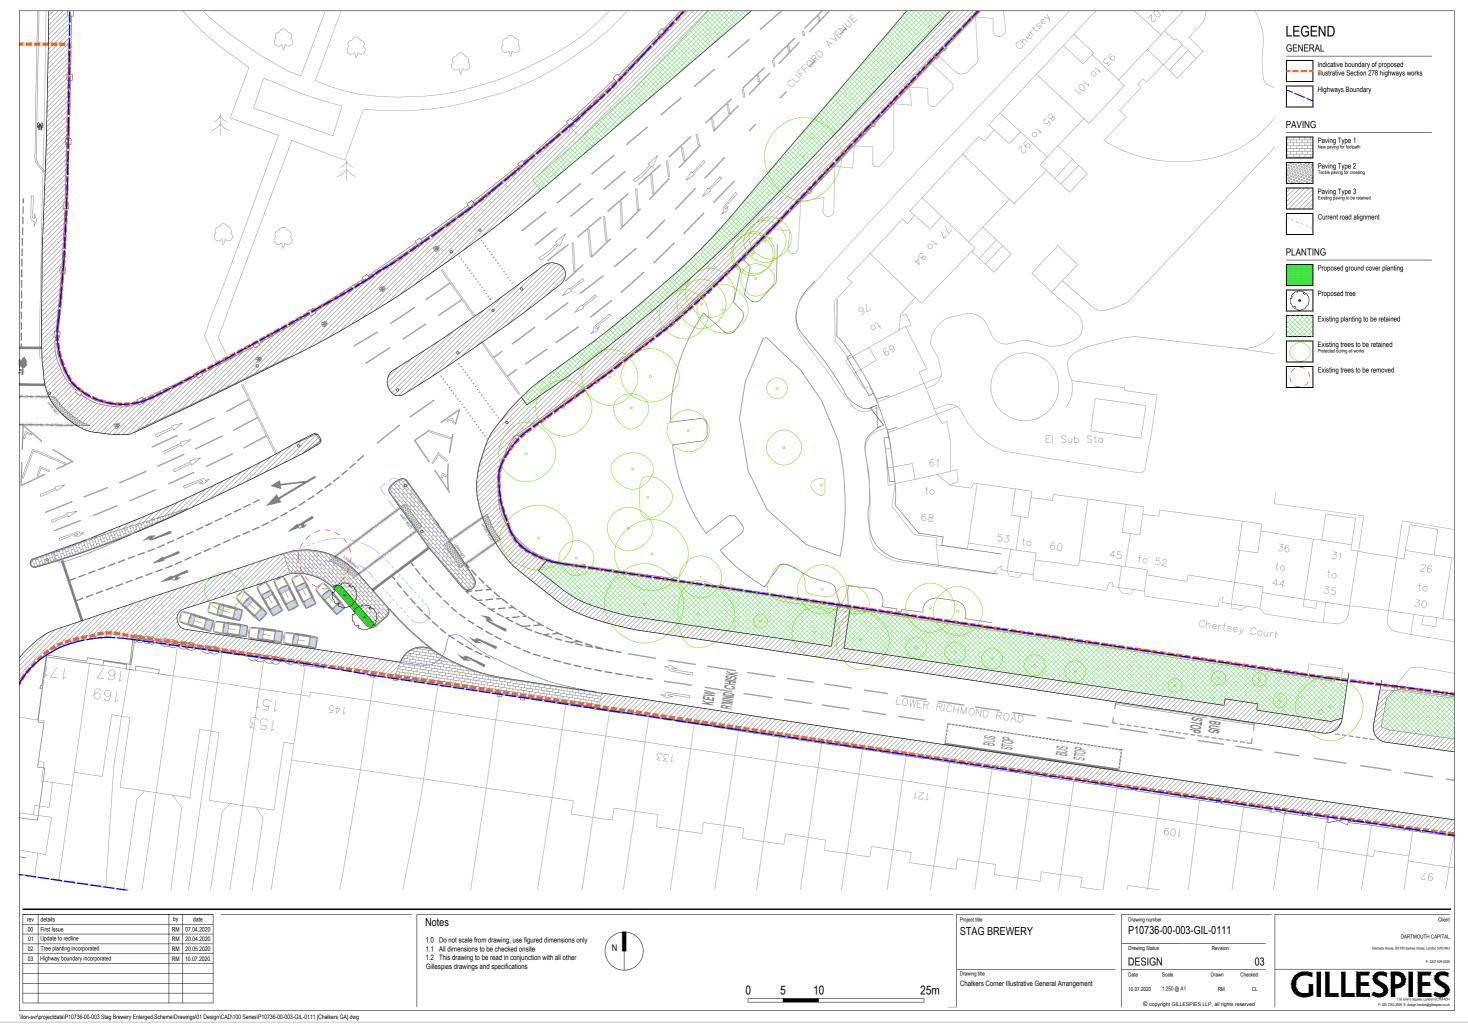

or Planning | RJ | 09.02.2018 |
| D03 | Issued for Planning | RJ | 14.02.2018 |
| D04 | Issued for Planning | RM | 24.04.2020 |
|     |                     |    |            |
|     |                     |    |            |

1.0 All dimensions in millimeters.1.2 Use only dimensions shown.

© copyright GILLESPIES LLP, all rights reserved



Drawing Lower Richmond Road Section

Drawing number
P10736-00-001-210
Revision
D04

drawing status

| DESIGN | Date | Scale | 24.04.2020 | 1:100 @ A3 | | Checked | RM | CL

DARTMOUTH CAPITAL Alameda House, 90-100 Sydney Street, London SW3 6NJ P: 0207 629 0239

GILLESPIES

1 St John's Square, London EC1M 4DH
P 0207 2532229 E design.london@gillespies.oz.uk



P 0207 2532929 E design.london@gillespies.co.uk

© copyright GILLESPIES LLP, all rights reserved





## CILLESDIES

1 St John's Square London, ec1m 4dh

t: +44 (0)20 7253 2929 e: design.london@gillespies.co.uk w: www.gillespies.co.uk

London | Oxford | Manchester | Leeds | Glasgow | Abu Dhab