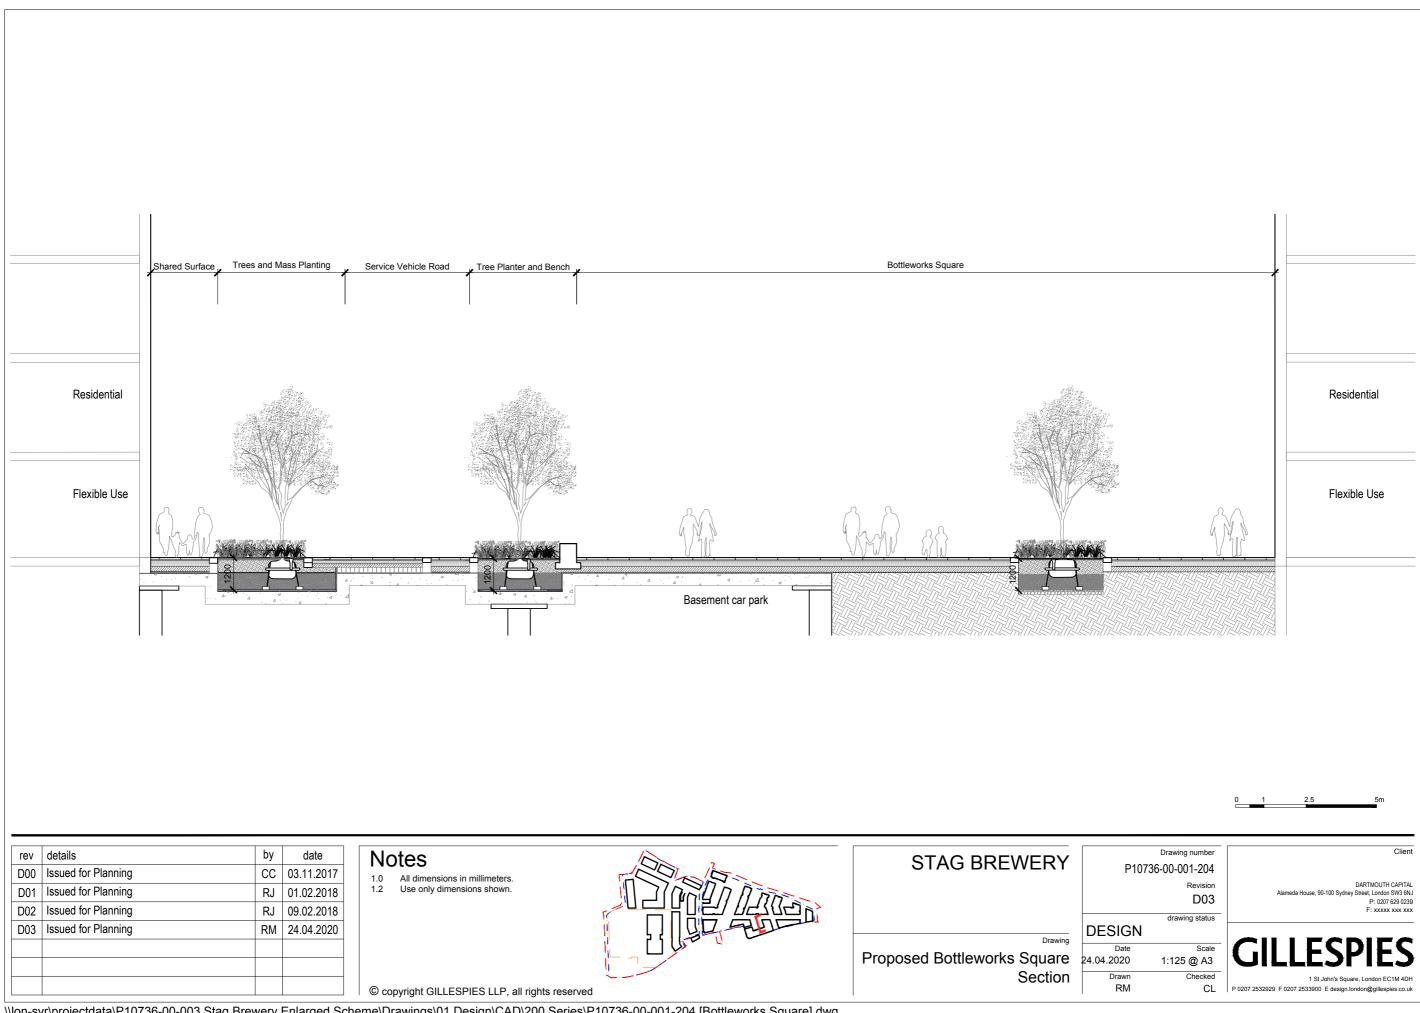

## Notes 1.0 All dimensions in millimeters. 1.2 Use only dimensions shown. © copyright GILLESPIES LLP, all rights reserved

STAG BREWERY

Drawing

Proposed Maltings Plaza Section

 DARTMOUTH CAPITAL
Alameda House, 90-100 Sydney Street, London SW3 6NJ
P: 0007 629 0239
F: XXXXX XXX XXX