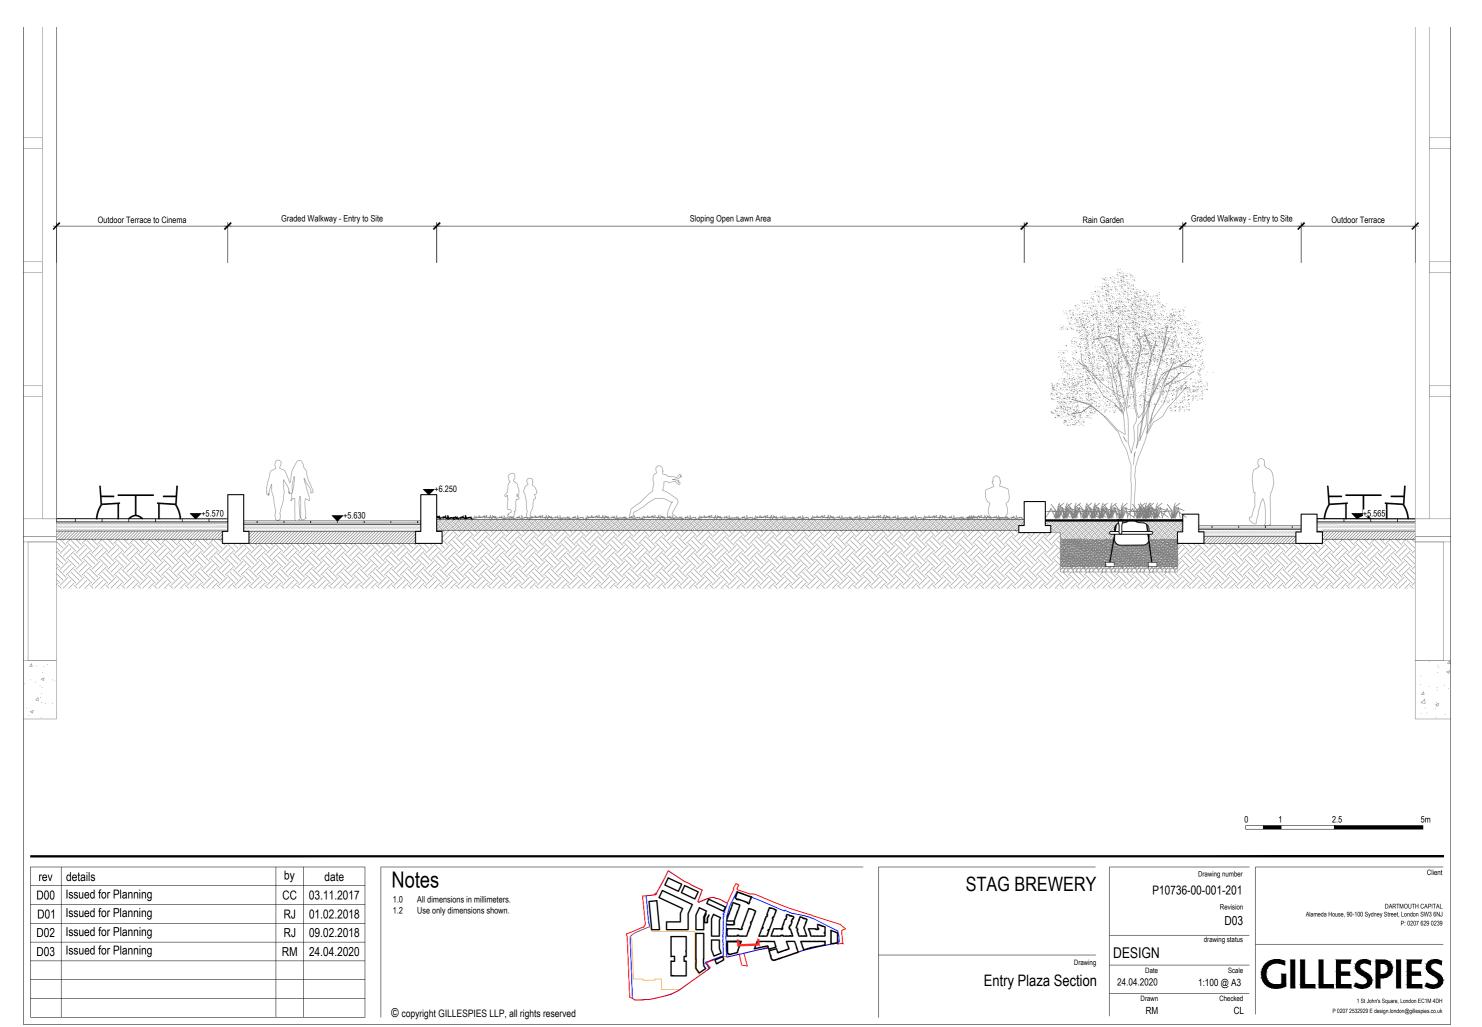

STAG BREWERY

Thames Street Section

P10736-00-001-202
Revision
D03
drawing status

 DESIGN

 Date
 Scale

 24.04.2020
 1:100 @ A3

 Drawn
 Checked

 RM
 CL