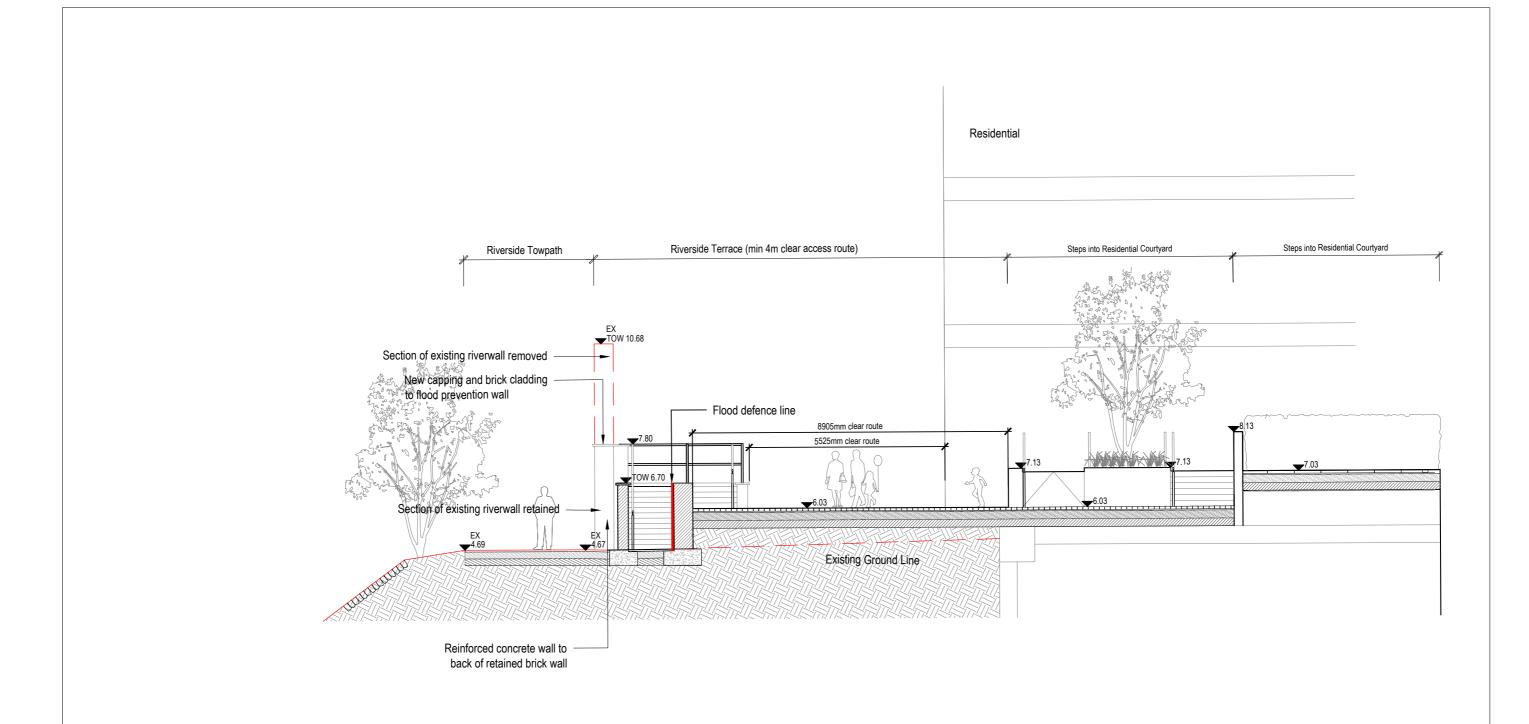

GILLESPIES

1 St John's Square, London EC1M 4DH
P 0207 2532929 E design.london@gillespies.co.uk

| 0 | 1 | 2.5 | 5m |
|---|---|-----|----|
|   |   |     |    |

| rev | details                | by | date       |
|-----|------------------------|----|------------|
| D00 | Issued for Information | RJ | 03.11.2017 |
| D01 | Issued for Planning    | RJ | 01.02.2018 |
| D02 | Issued for Planning    | RJ | 09.02.2018 |
| D03 | Flood defence update   | RJ | 05.06.2018 |
| D04 | Issued for Planning    | RM | 24.04.2020 |
|     |                        |    |            |
|     |                        |    |            |

Proposed River Terrace Section 1

P10736-00-001-206
Revision
D04
drawing status

DESIGN

Date Scale
24.04.2020 1:100 @ A3

Drawn Checked
RM CL

DARTMOUTH CAPITAL
Alameda House, 90-100 Sydney Street, London SW3 6NJ
P: 0207 629 0239
F: XXXXX XXX