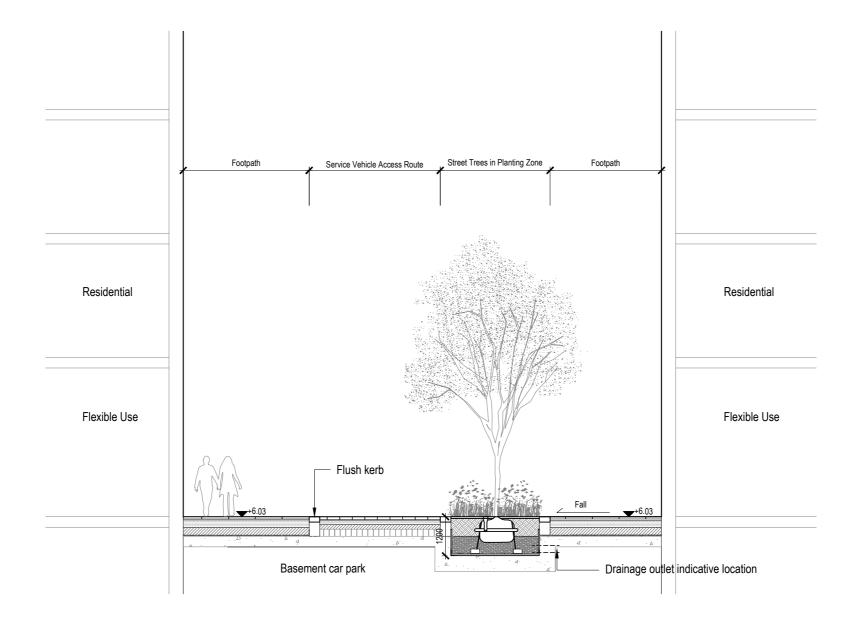

STAG BREWERY

Residential Street Section

P10736-00-001-203
Revision
D03
drawing status

DARTMOUTH CAPITAL Alameda House, 90-100 Sydney Street, London SW3 6NJ P: 0207 629 0239

GILLESPIES

1 St. John's Square, London EC1M 4DH
P 0207 2532929 E design. London@gillespies.co.uk

| rev | details             | by | date       |
|-----|---------------------|----|------------|
| D00 | Issued for Planning | CC | 03.11.2017 |
| D01 | Issued for Planning | RJ | 01.02.2018 |
| D02 | Issued for Planning | RJ | 09.02.2018 |
| D03 | Issued for Planning | RJ | 08.06.2018 |
| D04 | Issued for Planning | RM | 24.04.2020 |
|     |                     |    |            |
|     |                     |    |            |