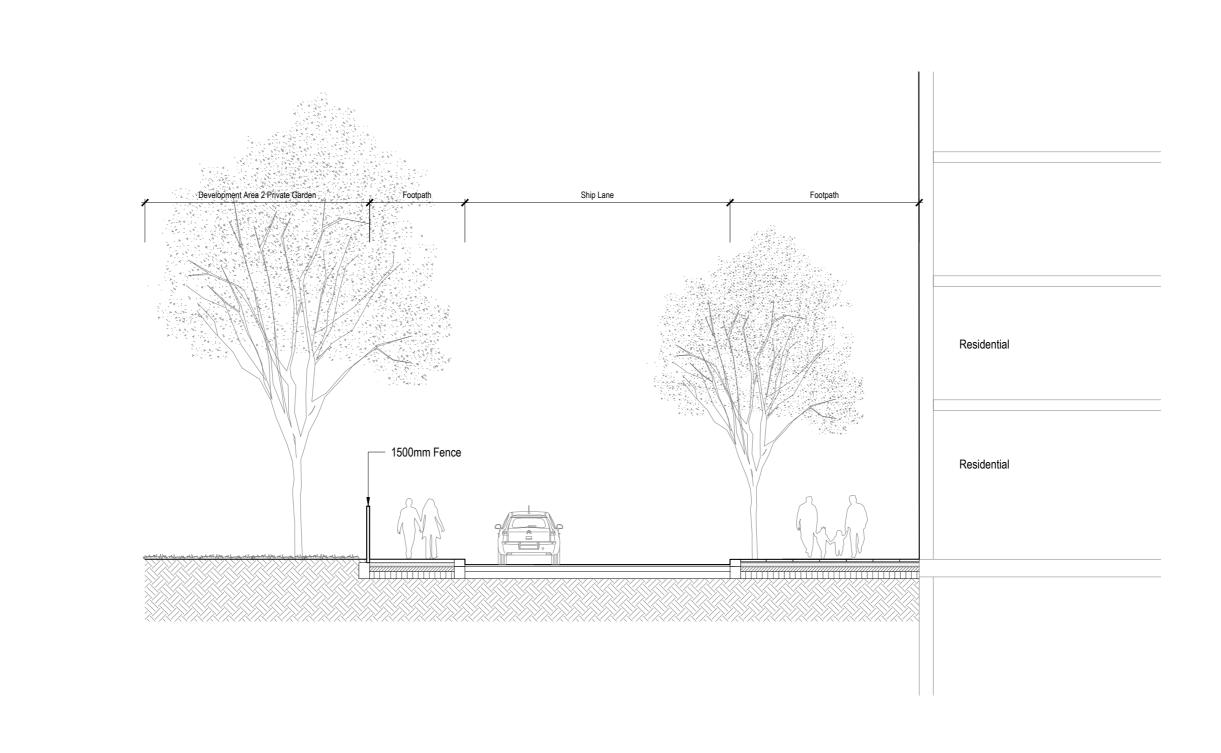

## Notes 1.0 All dimensions in millimeters. 1.2 Use only dimensions shown.

STAG BREWERY

Proposed Ship Lane Section 2 P10736-00-001-209
Revision
D04
drawing status

DESIGN

Date Scale
24.04.2020 1:100 @ A3

Drawn Checked
RM CL

Client

DARTMOUTH CAPITAL

Alameda House, 90-100 Sydney Street, London SW3 6NJ

P. 0207 629 0239

F. XXXXX XXX XXX

GILLESPIES

1 St. John's Square, London EC1M 4DH
P 0207 253229 E design Jondon@illespies.co.uk

© copyright GILLESPIES LLP, all rights reserved