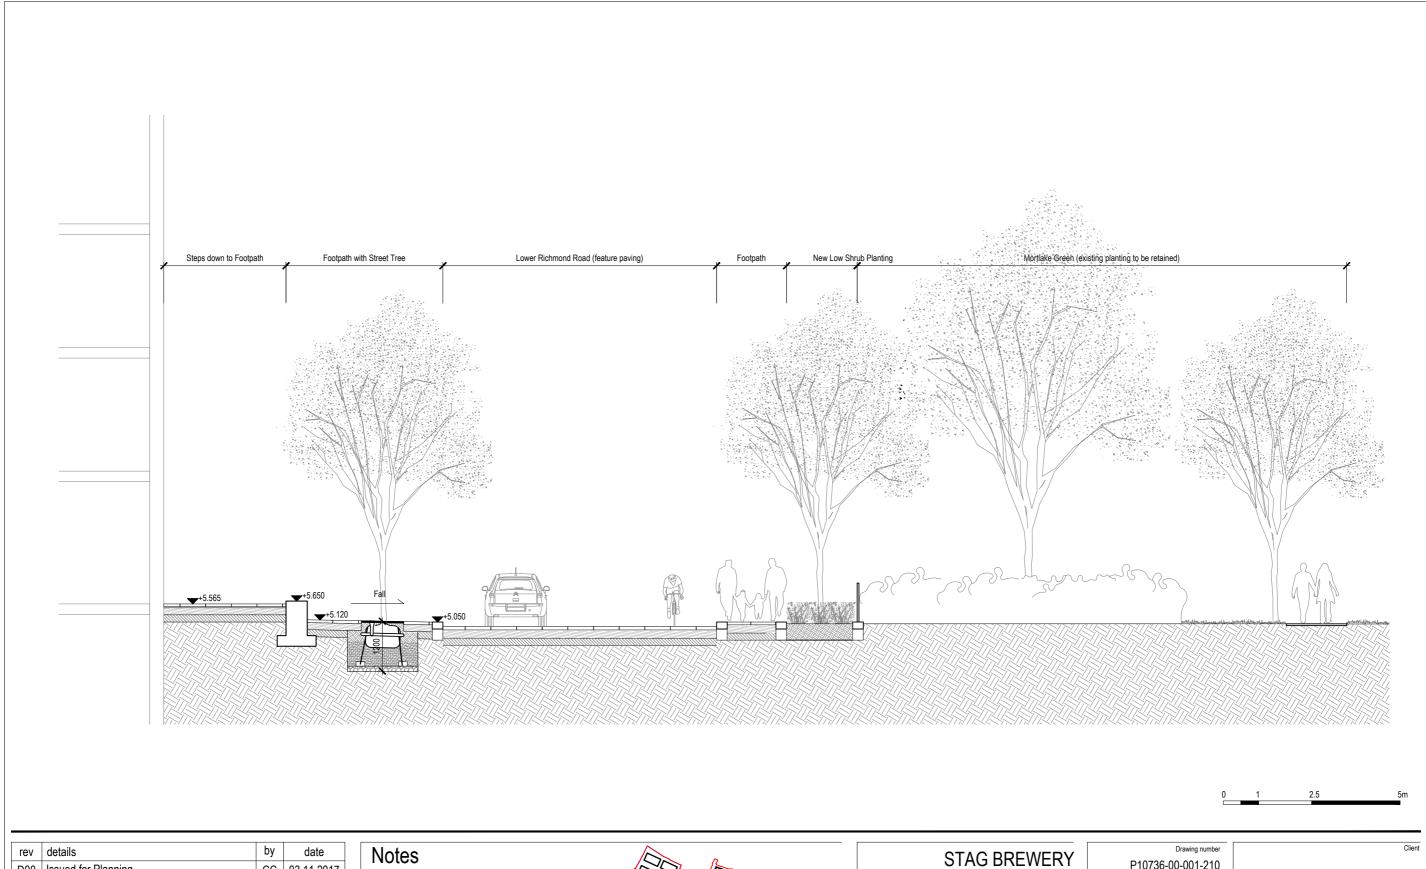

1.0 All dimensions in millimeters.1.2 Use only dimensions shown.

© copyright GILLESPIES LLP, all rights reserved

Drawing Lower Richmond Road Section

Drawing number
P10736-00-001-210
Revision
D04

drawing status

| DESIGN | Date | Scale | 24.04.2020 | 1:100 @ A3 | | Checked | RM | CL

DARTMOUTH CAPITAL Alameda House, 90-100 Sydney Street, London SW3 6NJ P: 0207 629 0239

GILLESPIES

1 St John's Square, London EC1M 4DH
P 0207 2532229 E design.london@gillespies.oz.uk