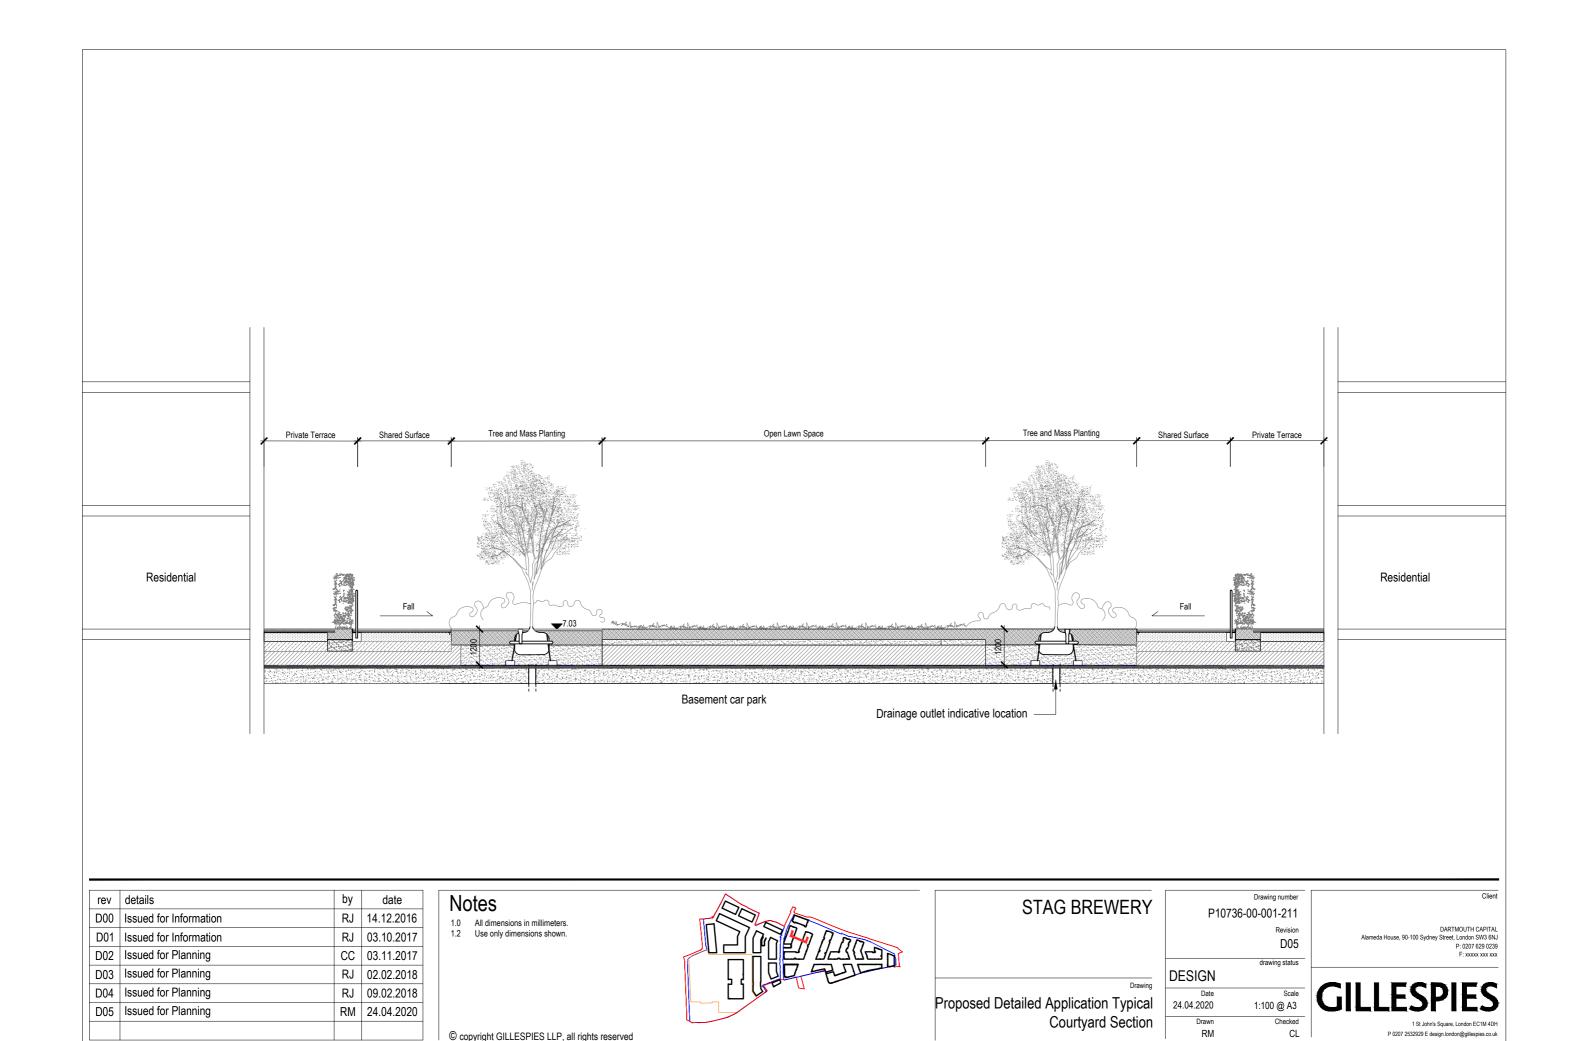

1.0 All dimensions in millimeters.1.2 Use only dimensions shown.

© copyright GILLESPIES LLP, all rights reserved

Drawing Lower Richmond Road Section

Drawing number
P10736-00-001-210
Revision
D04

drawing status

| DESIGN | Date | Scale | 24.04.2020 | 1:100 @ A3 | | Checked | RM | CL

DARTMOUTH CAPITAL Alameda House, 90-100 Sydney Street, London SW3 6NJ P: 0207 629 0239

GILLESPIES

1 St John's Square, London EC1M 4DH
P 0207 2532229 E design.london@gillespies.oz.uk