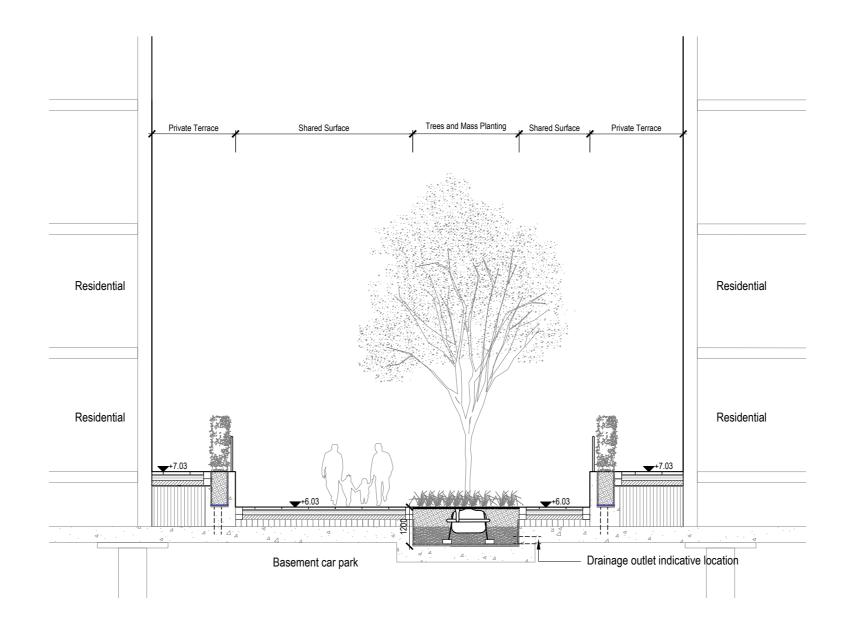

STAG BREWERY

Thames Street Section

P10736-00-001-202
Revision
D03
drawing status

 DESIGN

 Date
 Scale

 24.04.2020
 1:100 @ A3

 Drawn
 Checked

 RM
 CL

| rev | details             | by | date       |
|-----|---------------------|----|------------|
| D00 | Issued for Planning | CC | 03.11.2017 |
| D01 | Issued for Planning | RJ | 01.02.2018 |
| D02 | Issued for Planning | RJ | 09.02.2018 |
| D03 | Issued for Planning | RM | 24.04.2020 |
|     |                     |    |            |
|     |                     |    |            |
|     |                     |    |            |