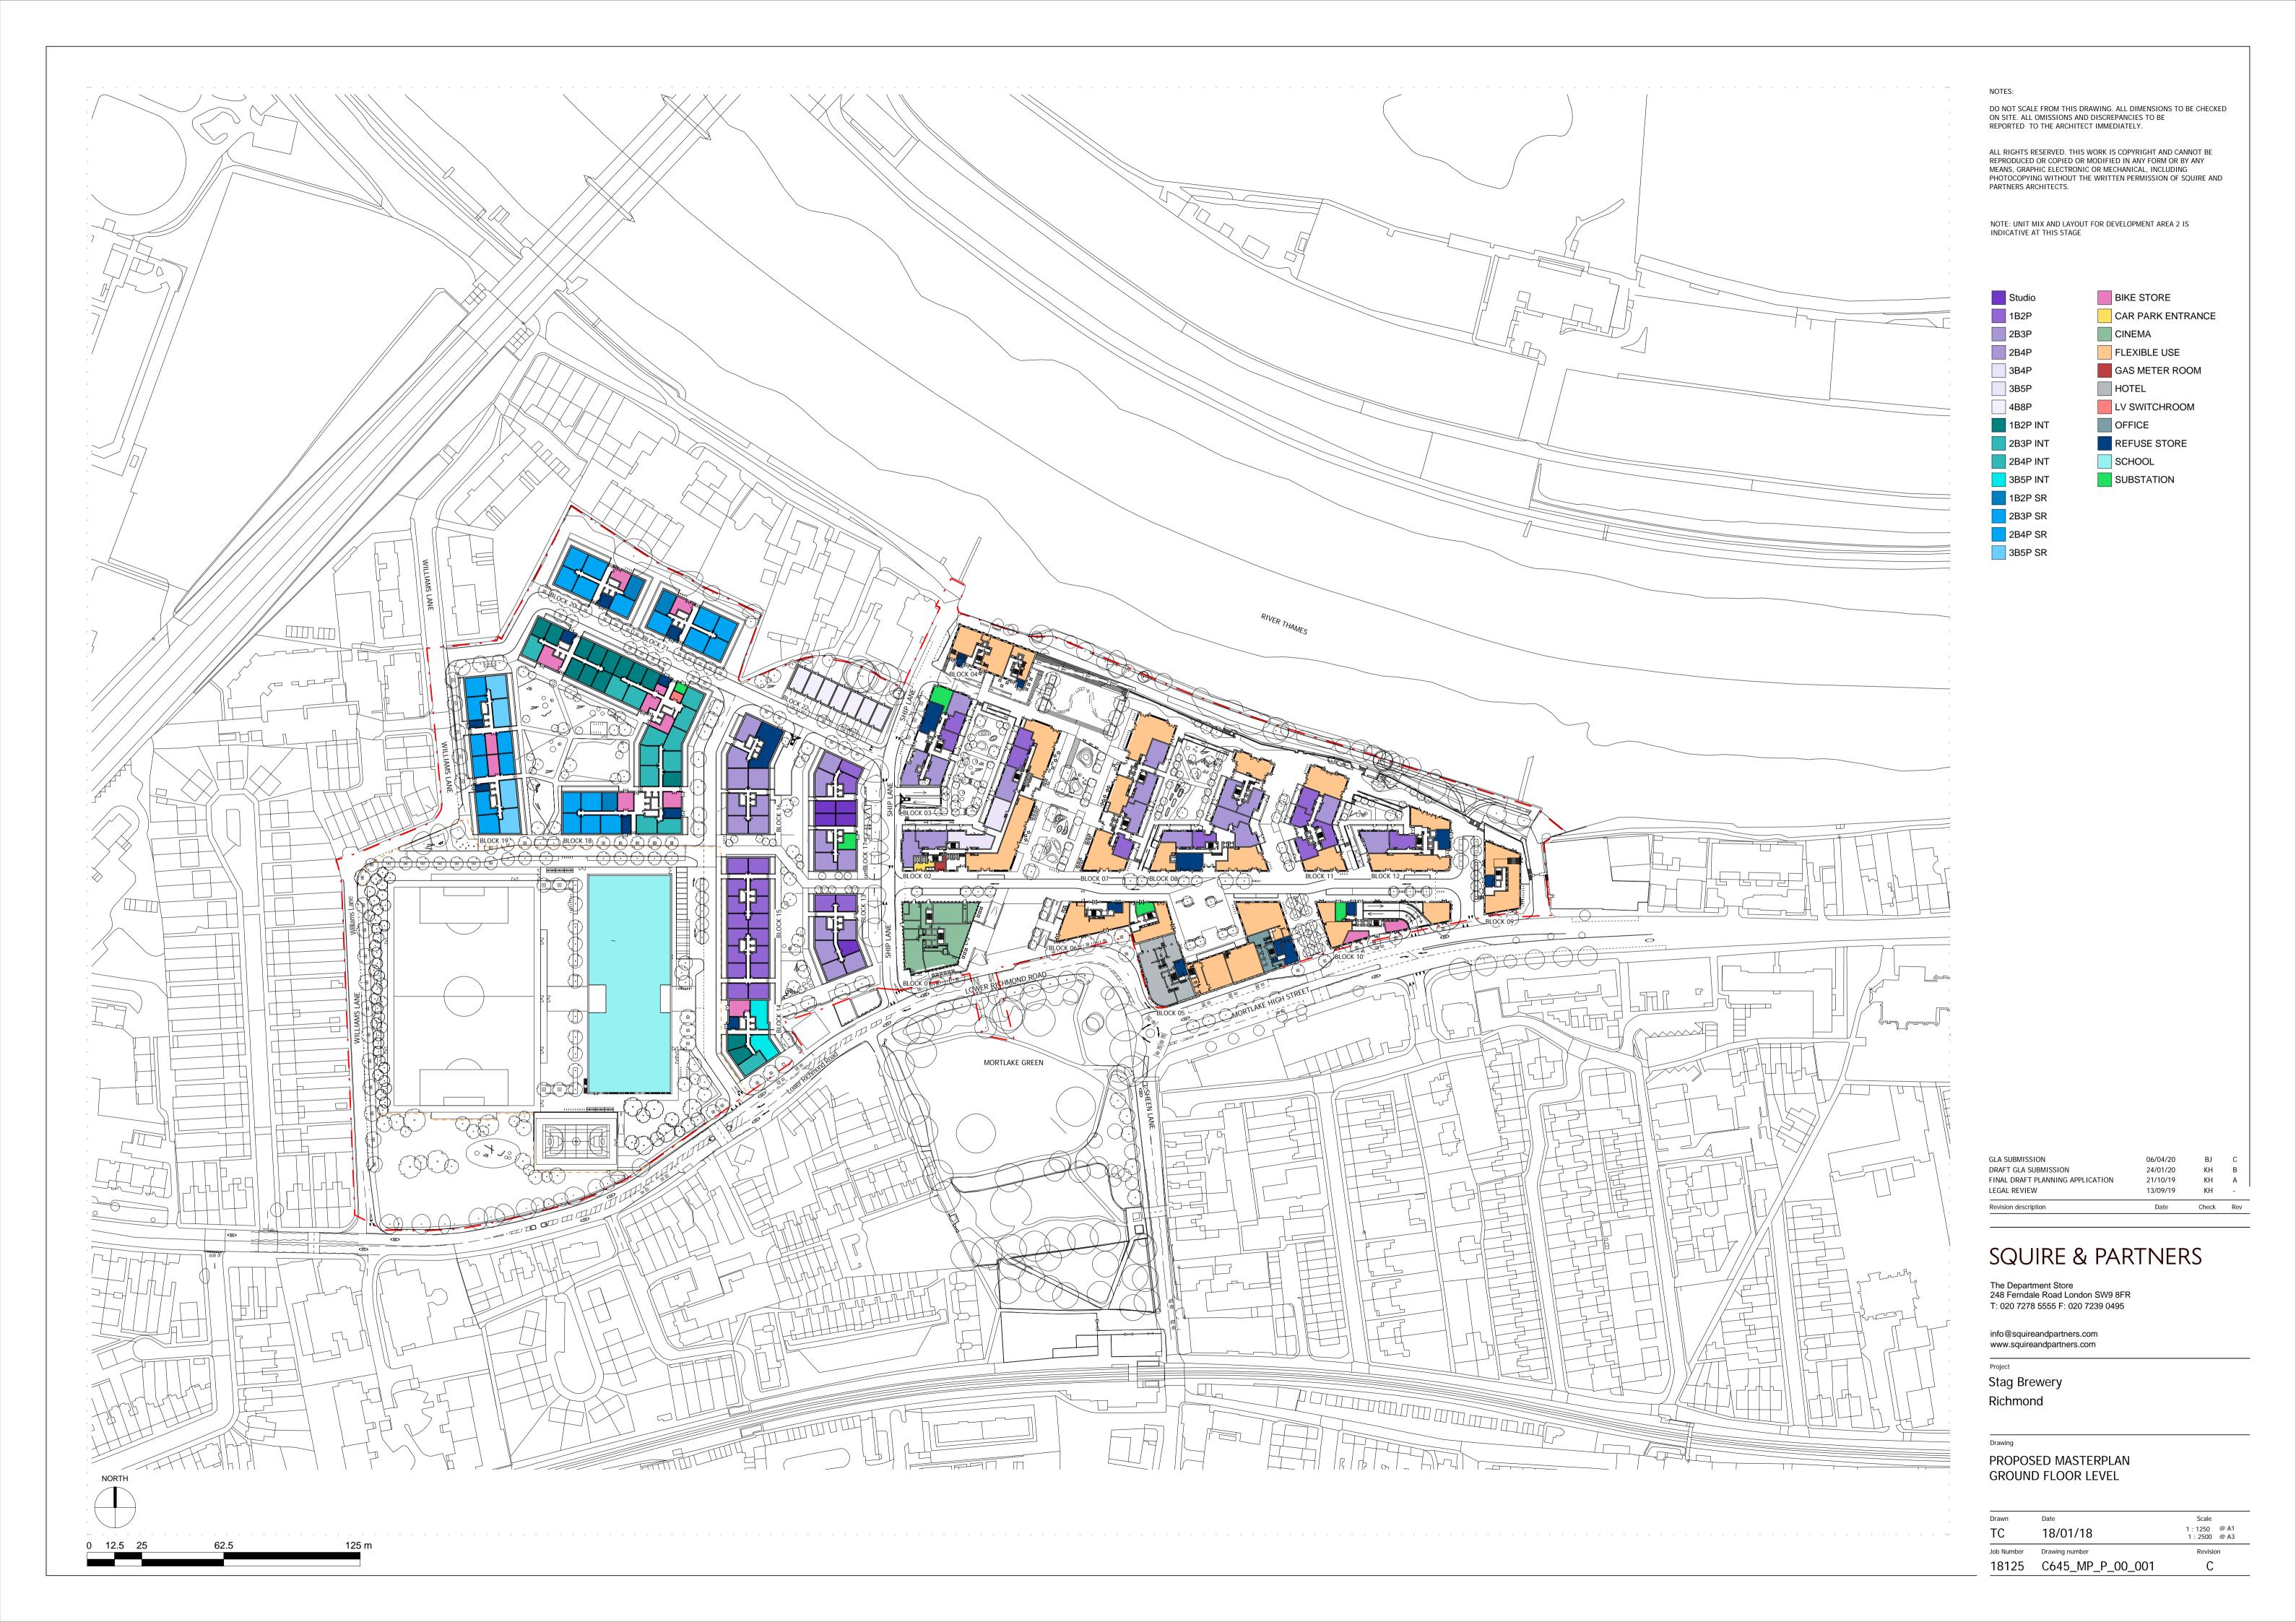

- 4.3.2 The non-residential element of the eastern side of the development has also been updated with the proposed flexible use land use area increasing in size, the hotel increasing slightly and cinema reducing in size. The gym has since been removed and the standalone office has also increased in size.
- 4.3.3 The revised proposed masterplan is illustrated in Figure 4.1 below. While the layout of the majority of the buildings remains the same as the original application, there have been amendments to building heights and some adjustments made to the layout of north west corner of the site.

Figure 4-1 Indicative Development Masterplan – Ground Floor

4.3.4 The following table demonstrates the total floor area of each land use across the site.

Table 4-2 Proposed Land Use Schedule

| Land Use                                                                                               | Original Scheme (GFA / No.)                             | Proposed Revised<br>Scheme (GFA / No.)                  |  |  |
|--------------------------------------------------------------------------------------------------------|---------------------------------------------------------|---------------------------------------------------------|--|--|
| Total Residential, (inc. flexible assisted living and / or residential units for Original Application) | 813 units                                               | 1,250 units                                             |  |  |
| Detailed Application – A                                                                               | pplication A (Developmen                                | t Area 1)                                               |  |  |
| Residential                                                                                            | 439 units                                               | 576 units                                               |  |  |
| Unspecified Flexible Floor Areas inc,<br>Retail/Restaurant/Office/<br>Community/Boathouse              | 4,686 m²                                                | 5,023 m²                                                |  |  |
| Office                                                                                                 | 2,417 m²                                                | 5,532 m <sup>2</sup>                                    |  |  |
| Cinema                                                                                                 | 2,120 m <sup>2</sup>                                    | 1,606 m <sup>2</sup>                                    |  |  |
| Hotel                                                                                                  | 1,673 m²                                                | 1,765 m²                                                |  |  |
| Gym                                                                                                    | 740 m²                                                  | -                                                       |  |  |
| Outline Application - Ap                                                                               | oplication A (Development                               | Area 2)                                                 |  |  |
| Residential (inc. flexible assisted living and / or residential for Original Application)              | 374 units                                               | 674 units                                               |  |  |
| Detailed School Application                                                                            |                                                         |                                                         |  |  |
| School                                                                                                 | 9,319 m <sup>2</sup><br>(approximately 1,200<br>pupils) | 9,319 m <sup>2</sup><br>(approximately 1,200<br>pupils) |  |  |
| Total Basement Car Parking                                                                             | 679 Spaces                                              | 493 Spaces                                              |  |  |