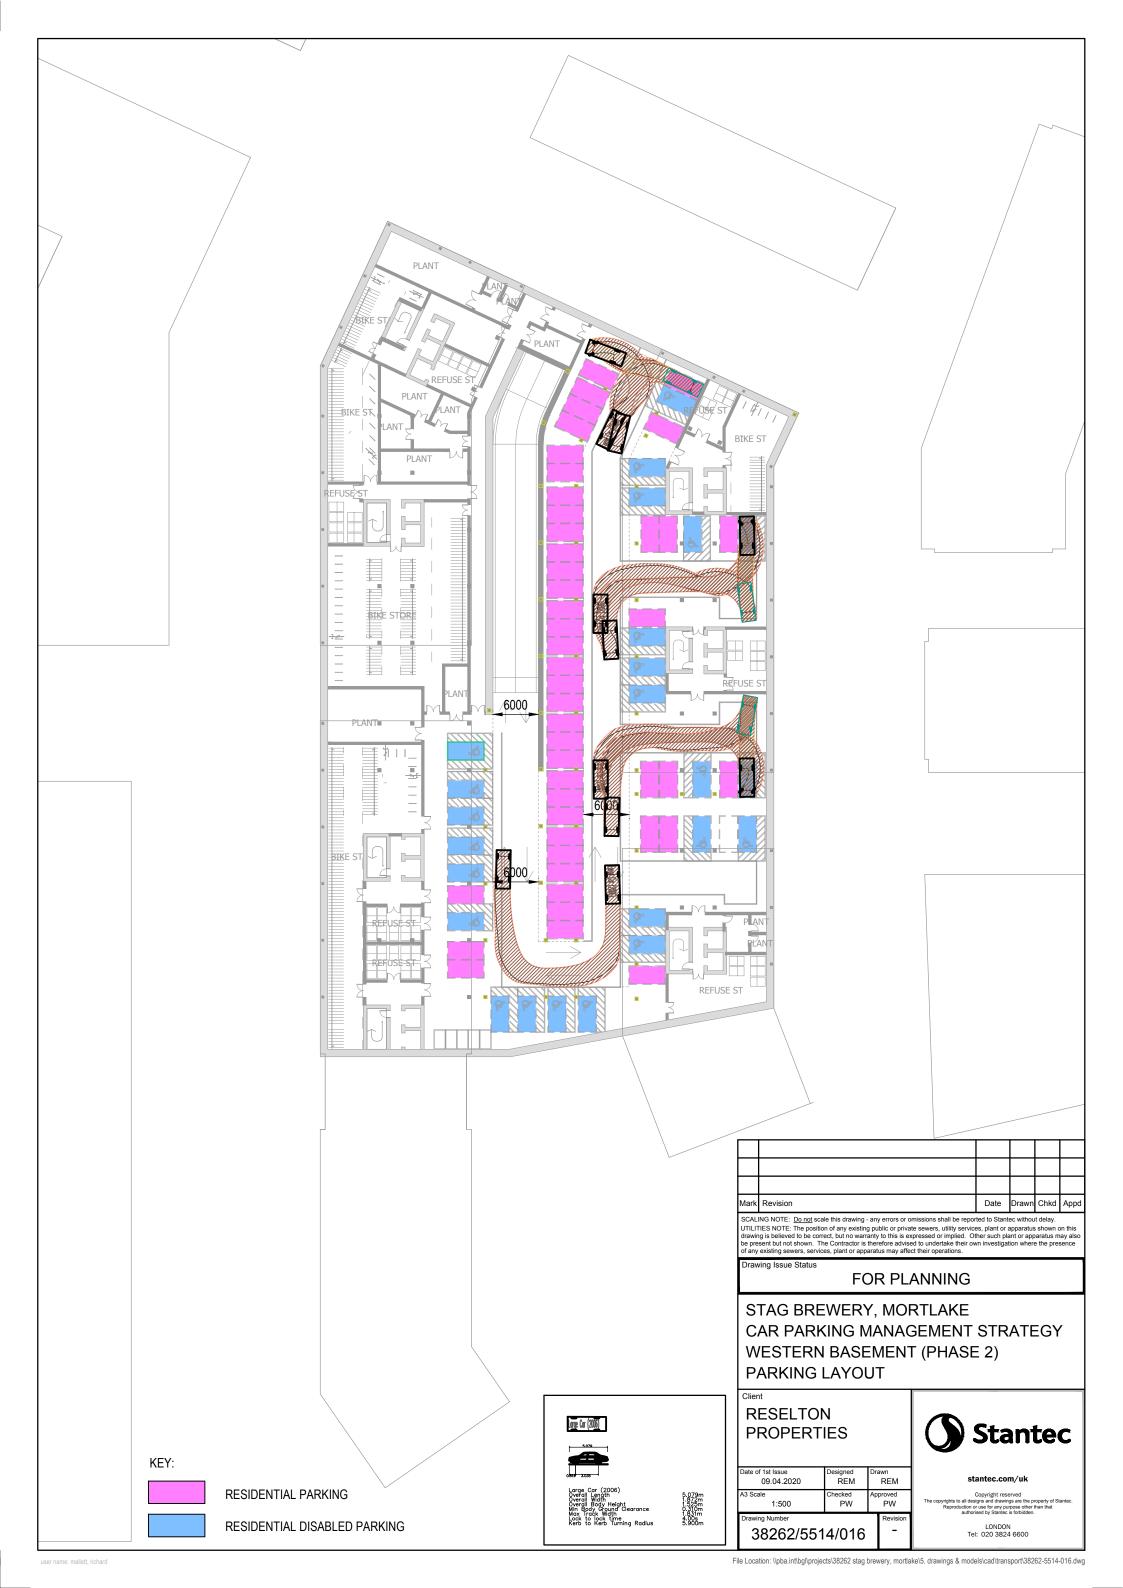

with the flexible assisted living/residential units and care home facility proposed to become residential units and the originally proposed western basement car park being significantly reduced in size to align further with the Mayor's strategy to reduce reliance on cars. The eastern basement remains largely the same with minor amendments which have not impacted on parking numbers.

Figure 4-1 Indicative Development Masterplan – Ground Floor

4.3.4 The following table demonstrates the total floor area of each land use across the site.

Table 4-2 Proposed Land Use Schedule

| Land Use                                                                                               | Original Scheme (GFA / No.)                             | Proposed Revised<br>Scheme (GFA / No.)                  |  |  |
|--------------------------------------------------------------------------------------------------------|---------------------------------------------------------|---------------------------------------------------------|--|--|
| Total Residential, (inc. flexible assisted living and / or residential units for Original Application) | 813 units                                               | 1,250 units                                             |  |  |
| Detailed Application – A                                                                               | pplication A (Developmen                                | t Area 1)                                               |  |  |
| Residential                                                                                            | 439 units                                               | 576 units                                               |  |  |
| Unspecified Flexible Floor Areas inc,<br>Retail/Restaurant/Office/<br>Community/Boathouse              | 4,686 m²                                                | 5,023 m²                                                |  |  |
| Office                                                                                                 | 2,417 m²                                                | 5,532 m <sup>2</sup>                                    |  |  |
| Cinema                                                                                                 | 2,120 m <sup>2</sup>                                    | 1,606 m <sup>2</sup>                                    |  |  |
| Hotel                                                                                                  | 1,673 m²                                                | 1,765 m²                                                |  |  |
| Gym                                                                                                    | 740 m²                                                  | -                                                       |  |  |
| Outline Application - Ap                                                                               | oplication A (Development                               | Area 2)                                                 |  |  |
| Residential (inc. flexible assisted living and / or residential for Original Application)              | 374 units                                               | 674 units                                               |  |  |
| Detailed School Application                                                                            |                                                         |                                                         |  |  |
| School                                                                                                 | 9,319 m <sup>2</sup><br>(approximately 1,200<br>pupils) | 9,319 m <sup>2</sup><br>(approximately 1,200<br>pupils) |  |  |
| Total Basement Car Parking                                                                             | 679 Spaces                                              | 493 Spaces                                              |  |  |