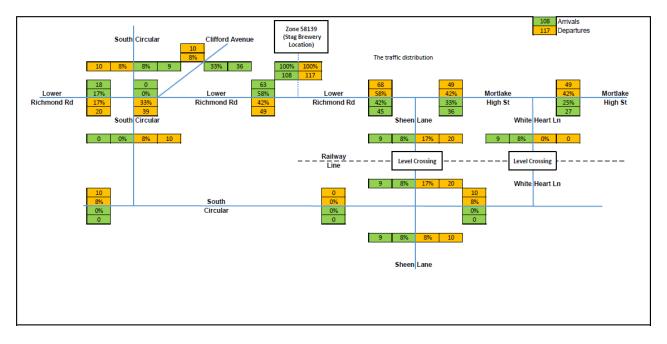

**Stag Brewery, Mortlake** 

**Further Transport Assessment Addendum** 

On behalf of Reselton Properties

Project Ref: 38262/5501 | Rev: B | Date: July 2020