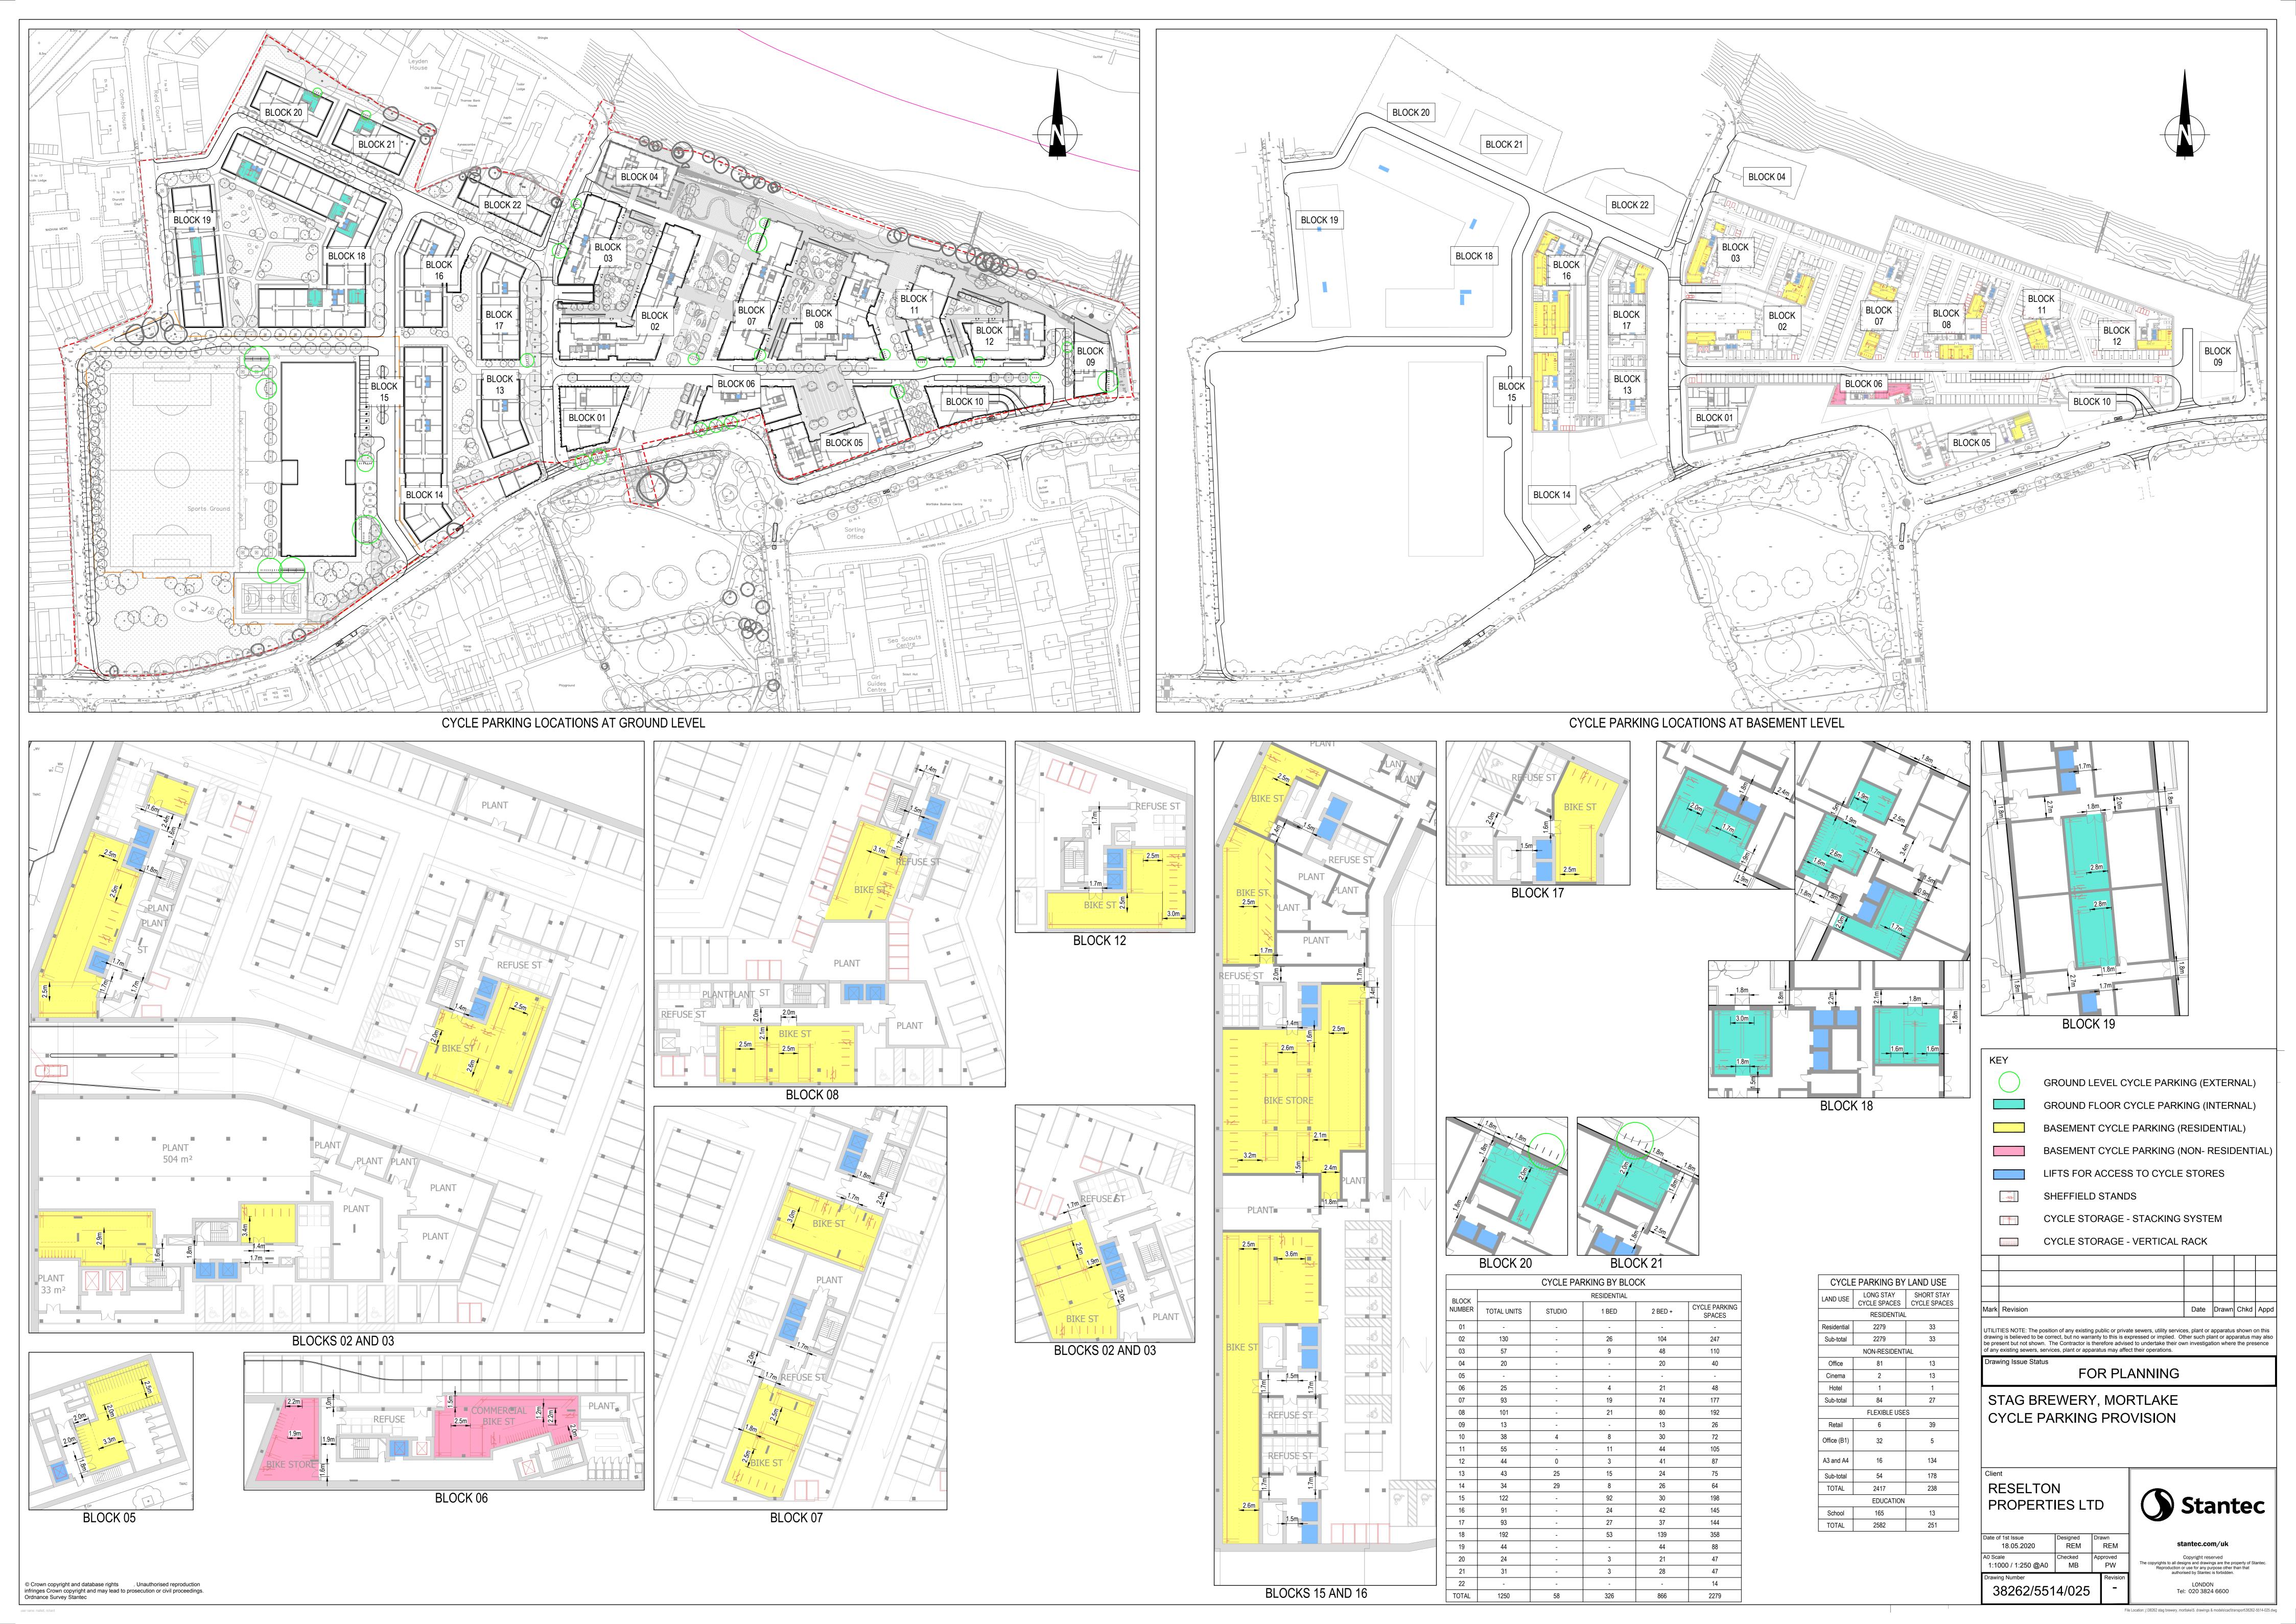

- 4.5.4 Both the residential and non- residential short stay cycle parking will be accommodated within the landscaped areas surrounding the development.
- 4.5.5 Long stay residential cycle parking will be via secured parking facilities within the Ground Floor and basement. except for building 18 which is to be provided in a mixture of locations including within building 18 and the courtyard. Notably the cycle parking facilities provided in Building 18 will use the new compact design two tier racks from Bike Dock Solutions, which are gas operated and require less space than conventional cycle parking racks.
- 4.5.6 The commercial long stay parking will be provided in the eastern basement located under block 6.
- 4.5.7 The locations of the cycle parking storage areas are shown on the figures 4.2 4.3 below for the eastern and western basement and ground floor respectively.

Figure 4.2 Basement Cycle Parking Stores

Figure 4.3 Ground Floor Level Cycle Parking Areas

4.5.8 Full details of the number of cycle parking spaces provided for each block and their locations are provided on the table below.

Table 4-6 Proposed Cycle Parking provided per Block

| Building                           | No. of Long Stay<br>Spaces | Location                          |  |  |  |  |
|------------------------------------|----------------------------|-----------------------------------|--|--|--|--|
|                                    | Residenti                  | al                                |  |  |  |  |
| Blocks 1, 2, 3, 4, 7, 8, 9, 11, 12 | 982                        | Eastern Basement Car Park         |  |  |  |  |
| Blocks 6, 10, 14                   | 184                        | Ground Floor                      |  |  |  |  |
| Block 13, 15, 16 and 17            | 561                        | Western Basement Car Park         |  |  |  |  |
| Blocks 18 and 19                   | 446                        | Ground Floor and within courtyard |  |  |  |  |
| Blocks 20 and 21                   | 93                         | Ground Floor                      |  |  |  |  |
| Block 22                           | 14                         | Within each Townhouse             |  |  |  |  |
| Sub-Total                          | 2,279                      |                                   |  |  |  |  |
|                                    | Non – Reside               | ential                            |  |  |  |  |
| Commercial                         | 138                        | Eastern Basement Car Park         |  |  |  |  |
| School                             | 165                        | Within School Premises            |  |  |  |  |
| Sub-Total                          | 303                        |                                   |  |  |  |  |
| Total                              | 2,582                      |                                   |  |  |  |  |