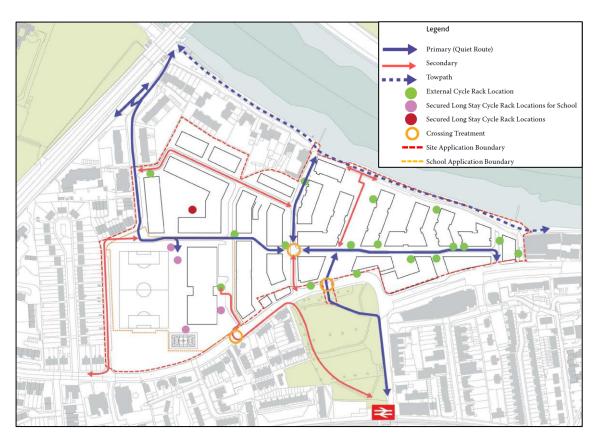

- 4.5.4 Both the residential and non- residential short stay cycle parking will be accommodated within the landscaped areas surrounding the development.
- 4.5.5 Long stay residential cycle parking will be via secured parking facilities within the Ground Floor and basement. except for building 18 which is to be provided in a mixture of locations including within building 18 and the courtyard. Notably the cycle parking facilities provided in Building 18 will use the new compact design two tier racks from Bike Dock Solutions, which are gas operated and require less space than conventional cycle parking racks.
- 4.5.6 The commercial long stay parking will be provided in the eastern basement located under block 6.
- 4.5.7 The locations of the cycle parking storage areas are shown on the figures 4.2 4.3 below for the eastern and western basement and ground floor respectively.

Figure 4.2 Basement Cycle Parking Stores

Figure 4.3 Ground Floor Level Cycle Parking Areas

4.5.8 Full details of the number of cycle parking spaces provided for each block and their locations are provided on the table below.