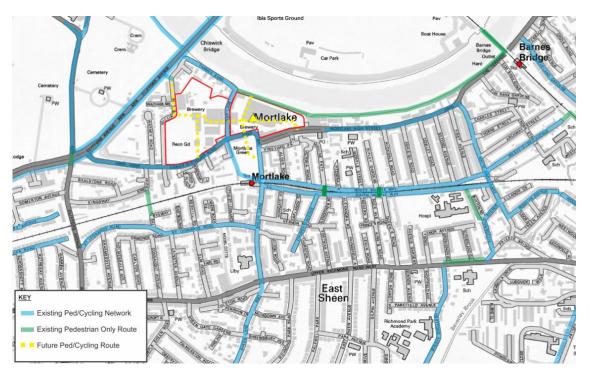

# **Pedestrian and Cycling Networks**

- 2.2.1 The pedestrian and cycle networks remain unchanged from that detailed in the original TA.

  The pedestrian network around the site includes footways along all carriageways surrounding the sites and pedestrian routes through Mortlake Green and along the Thames Path.
- 2.2.2 The Hammersmith bridge closure has not had any impact on pedestrians or cyclists and still remains open for these two modes of travel. Once the bridge is fully operational it will remain a key route for pedestrians and cyclists crossing over the Thames.

## **Highway Network**

- 2.2.5 The only significant change to the highway network in the surrounding area is the temporary closure of Hammersmith Bridge to vehicles. This closure has increased traffic through Chalkers Corner at peak times, with TfL stating that the Chiswick Bridge is experiencing an increase in vehicular traffic due to the reduction of the number of crossing points for vehicles over the river Thames.
- 2.2.6 Transport for London and Hammersmith & Fulham Council have agreed the works needed to repair Hammersmith Bridge. The closure is therefore considered as temporary and that the bridge will be re-open by the time the development is fully operational.
- 2.2.7 There are no other observed changes to the local highway network since the application.