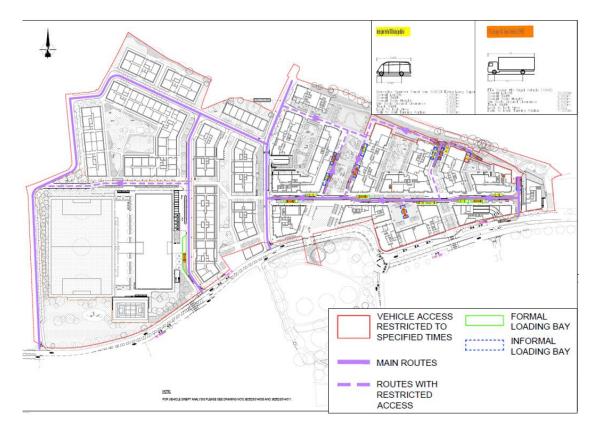

## 4.4 Access Strategy

- 4.4.1 The access strategy to the site remains as per the Original Scheme for the eastern side of the site with both car park accesses remaining. The principle of the controlled access route through the site also remains. Long stay cycle parking and vehicle parking both remain in the basement.
- 4.4.2 For the school, minor amendments have been made to the school pedestrian and cyclist access to remove the school access directly from Lower Richmond Road onto the new road adjacent to the school (eastern side). This was to prevent large numbers of students congregating on Lower Richmond Road close to the pedestrian crossing.
- 4.4.3 In the western section of the site, there is still access via Ship Lane and via the road adjacent to the school. There is however, a much smaller basement car park and the access leading into the car park now operates as an exit as well as an entrance to the car park.
- 4.4.4 The site can be accessed by pedestrians and cyclists from all sides of the development, with the main central spine providing a controlled access for delivery and servicing vehicles.