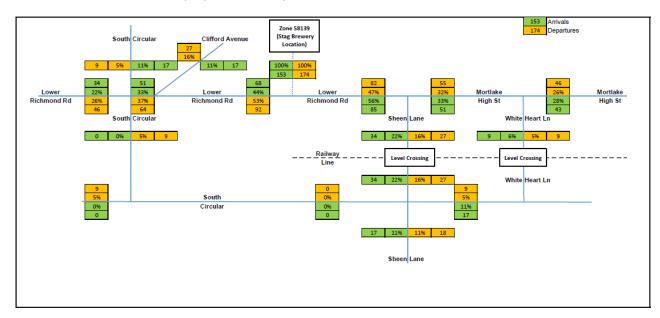

**Stag Brewery, Mortlake** 

**Further Transport Assessment Addendum** 

On behalf of Reselton Properties

Project Ref: 38262/5501 | Rev: B | Date: July 2020