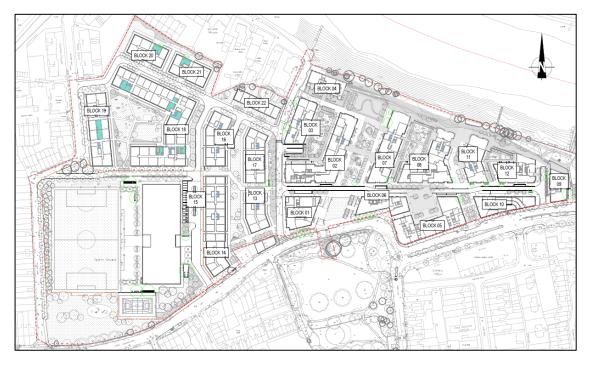

- 4.3.2 The non-residential element of the eastern side of the development has also been updated with the proposed flexible use land use area increasing in size, the hotel increasing slightly and cinema reducing in size. The gym has since been removed and the standalone office has also increased in size.
- 4.3.3 The revised proposed masterplan is illustrated in Figure 4.1 below. While the layout of the majority of the buildings remains the same as the original application, there have been amendments to building heights and some adjustments made to the layout of north west corner of the site.

Figure 4-1 Indicative Development Masterplan – Ground Floor

4.3.4 The following table demonstrates the total floor area of each land use across the site.

Table 4-2 Proposed Land Use Schedule

| Land Use                                                                                               | Original Scheme (GFA / No.)                             | Proposed Revised<br>Scheme (GFA / No.)                  |  |  |
|--------------------------------------------------------------------------------------------------------|---------------------------------------------------------|---------------------------------------------------------|--|--|
| Total Residential, (inc. flexible assisted living and / or residential units for Original Application) | 813 units                                               | 1,250 units                                             |  |  |
| Detailed Application – A                                                                               | pplication A (Developmen                                | t Area 1)                                               |  |  |
| Residential                                                                                            | 439 units                                               | 576 units                                               |  |  |
| Unspecified Flexible Floor Areas inc,<br>Retail/Restaurant/Office/<br>Community/Boathouse              | 4,686 m²                                                | 5,023 m²                                                |  |  |
| Office                                                                                                 | 2,417 m²                                                | 5,532 m <sup>2</sup>                                    |  |  |
| Cinema                                                                                                 | 2,120 m <sup>2</sup>                                    | 1,606 m <sup>2</sup>                                    |  |  |
| Hotel                                                                                                  | 1,673 m²                                                | 1,765 m²                                                |  |  |
| Gym                                                                                                    | 740 m²                                                  | -                                                       |  |  |
| Outline Application - Ap                                                                               | oplication A (Development                               | Area 2)                                                 |  |  |
| Residential (inc. flexible assisted living and / or residential for Original Application)              | 374 units                                               | 674 units                                               |  |  |
| Detailed School Application                                                                            |                                                         |                                                         |  |  |
| School                                                                                                 | 9,319 m <sup>2</sup><br>(approximately 1,200<br>pupils) | 9,319 m <sup>2</sup><br>(approximately 1,200<br>pupils) |  |  |
| Total Basement Car Parking                                                                             | 679 Spaces                                              | 493 Spaces                                              |  |  |