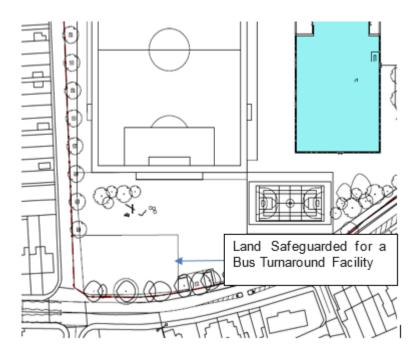

o any improvements for bus services they have instead sought a contribution from the development through a s106 contribution.
- 9.4.15 Whilst the need for a bus turn facility has not been established and will not be a direct requirement for this development and therefore part of a separate application, land has been reserved at the south west corner of the site at the junction of Williams Lane with Lower Richmond Road. Here a bus turn facility to accommodate up to 4 bus spaces together with driver facilities, could be provided. This is TfL's preferred location for such a facility since it provides them with the greatest flexibility in terms of the management of bus services in the area and would involve least redundant bus mileage. Figure 9.4 shows the location of the safeguarded land.





Figure 9.4 Location of Bus Turnaround Safeguarded Land

#### 9.5 River Use

- 9.5.1 Notwithstanding the constraints regarding the commercial use of this part of the river, the potential for the possible extension of river boat services from Putney to the stag was discussed with officers of TfL and the Chief Operating Officer of Thames Clipper (TC). These discussions confirmed that the provision of a service from the Stag was unlikely to be viable. A number of factors were highlighted:
  - Bridge height is a key issue. TC vessels (approx. 150 capacity) currently have some difficulty clearing both Wandsworth and Putney bridges at certain times of day due to a combination of low bridge height and high tide. Heading further west with existing TC vessels is not considered feasible as the chan