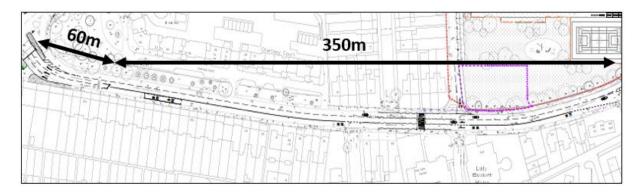

Figure 2-1 Location of Collisions

- 2.3.4 Figure 2-1 illustrates the clustering of collisions at key junctions within the vicinity of the site, which include Upper Richmond Road West/ Clifford Avenue and Chalkers Corner Lower Richmond Road/ Clifford Avenue/ South Circular Road (A205). Collisions on the section of Lower Richmond Road adjacent to the Site, were all slight in nature.
- 2.3.5 A summary of the annual 12-month collision data (November to October) is provided in Table 2-2.