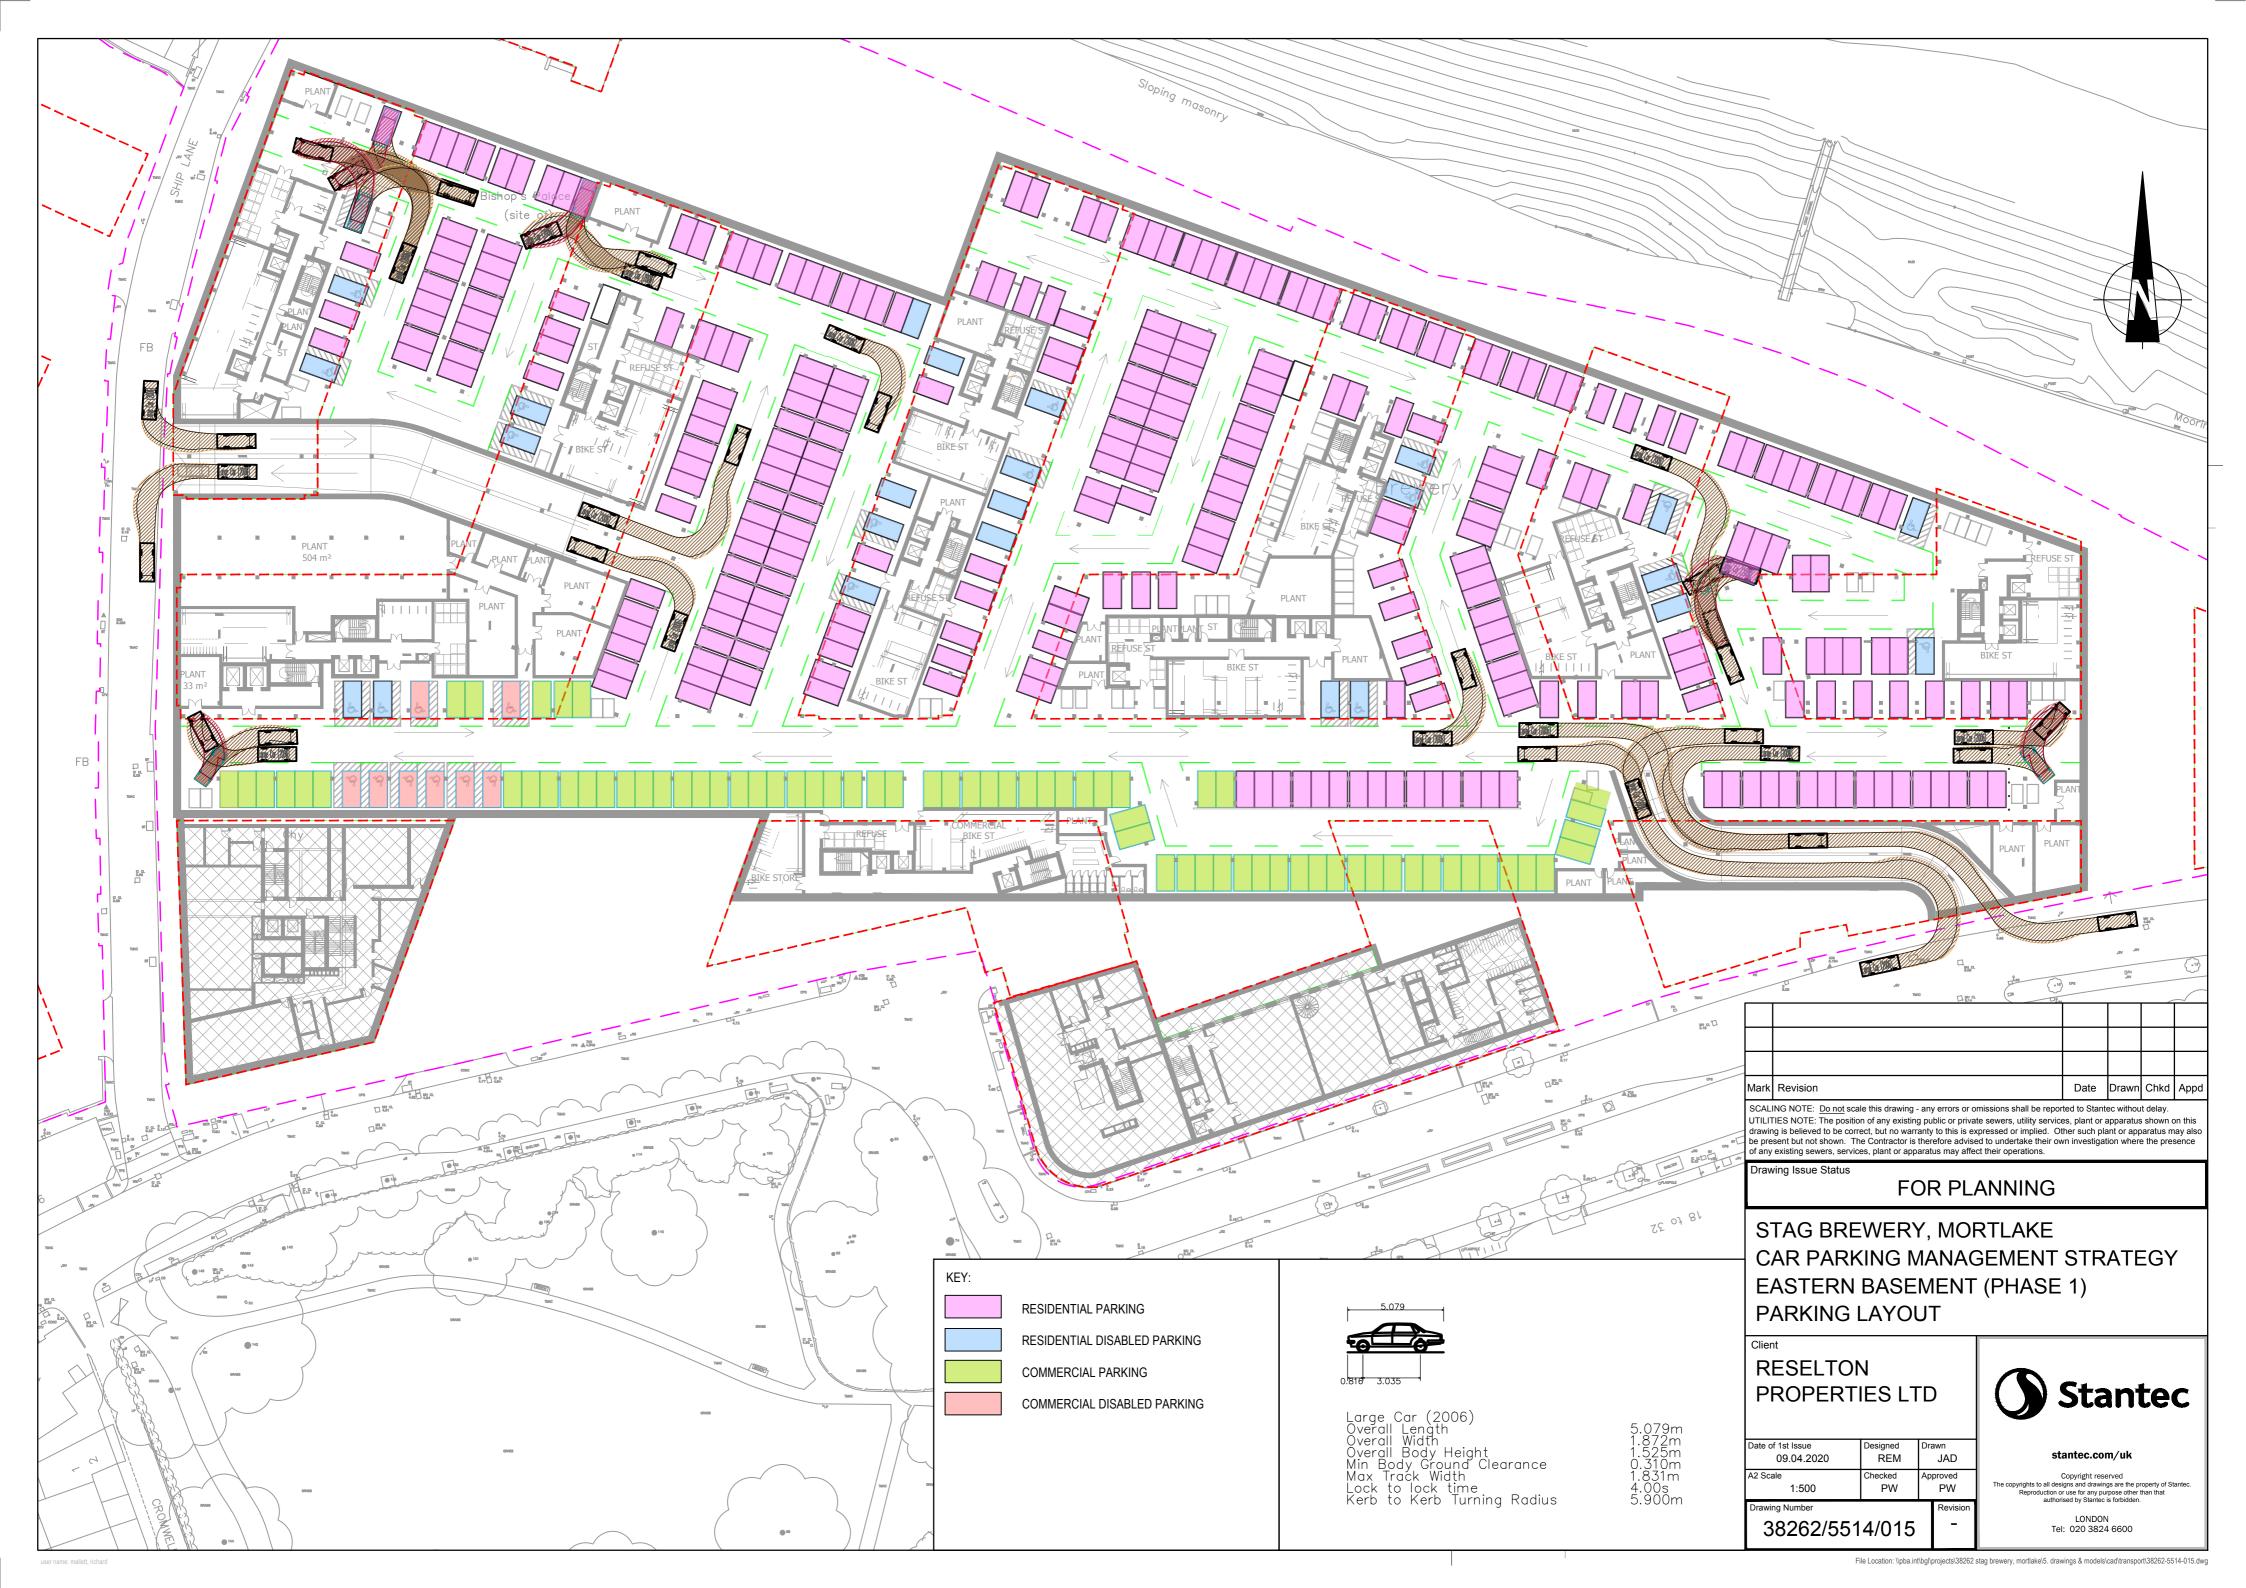

with the flexible assisted living/residential units and care home facility proposed to become residential units and the originally proposed western basement car park being significantly reduced in size to align further with the Mayor's strategy to reduce reliance on cars. The eastern basement remains largely the same with minor amendments which have not impacted on parking numbers.

Figure 4-1 Indicative Development Masterplan – Ground Floor

4.3.4 The following table demonstrates the total floor area of each land use across the site.

Table 4-2 Proposed Land Use Schedule

| Land Use                                                                                               | Original Scheme (GFA / No.)                             | Proposed Revised<br>Scheme (GFA / No.)                  |  |  |
|--------------------------------------------------------------------------------------------------------|---------------------------------------------------------|---------------------------------------------------------|--|--|
| Total Residential, (inc. flexible assisted living and / or residential units for Original Application) | 813 units                                               | 1,250 units                                             |  |  |
| Detailed Application – A                                                                               | pplication A (Developmen                                | t Area 1)                                               |  |  |
| Residential                                                                                            | 439 units                                               | 576 units                                               |  |  |
| Unspecified Flexible Floor Areas inc,<br>Retail/Restaurant/Office/<br>Community/Boathouse              | 4,686 m²                                                | 5,023 m²                                                |  |  |
| Office                                                                                                 | 2,417 m²                                                | 5,532 m <sup>2</sup>                                    |  |  |
| Cinema                                                                                                 | 2,120 m <sup>2</sup>                                    | 1,606 m <sup>2</sup>                                    |  |  |
| Hotel                                                                                                  | 1,673 m²                                                | 1,765 m²                                                |  |  |
| Gym                                                                                                    | 740 m²                                                  | -                                                       |  |  |
| Outline Application - Ap                                                                               | oplication A (Development                               | Area 2)                                                 |  |  |
| Residential (inc. flexible assisted living and / or residential for Original Application)              | 374 units                                               | 674 units                                               |  |  |
| Detailed School Application                                                                            |                                                         |                                                         |  |  |
| School                                                                                                 | 9,319 m <sup>2</sup><br>(approximately 1,200<br>pupils) | 9,319 m <sup>2</sup><br>(approximately 1,200<br>pupils) |  |  |
| Total Basement Car Parking                                                                             | 679 Spaces                                              | 493 Spaces                                              |  |  |