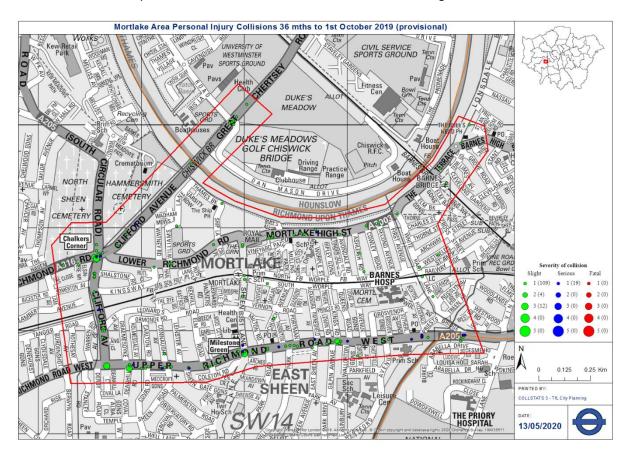

## 2.3 Personal Injury Collision (PIC) Review

2.3.1 Stantec has obtained three-year Personal Injury Collision (PIC) data for the local highway network surrounding the site from TfL. The records cover a period from 14<sup>th</sup> November 2016 – 30<sup>th</sup> October 2019 and the full PIC data report is presented within Appendix A.

- 2.3.2 The collision casualties are classified into three categories, based on severity: Slight, Serious and Fatal, definitions of which are provided below:
  - Slight Injury: Injuries of a minor nature, such as sprains, bruises, or cuts not judged to be severe, or slight shock requiring only roadside attention (medical treatment is not a pre-requisite for an injury to be defined as slight);
  - Serious Injury: Injuries for which a person is detained in hospital, as an in-patient, or any of the following injuries, whether or not a person is detained in hospital; fractures, concussion, internal injuries, severe cuts and lacerations, severe general shock requiring medical treatment and injuries which result in death 30 days after the accident. The serious category, therefore, covers a very broad range of injuries; and
  - Fatal Injury: Injuries which cause death either immediately or any time up to 30 days after the accident.
- 2.3.3 The extent of data requested, and location of collisions is illustrated in Figure 2-1.

Figure 2-1 Location of Collisions

- 2.3.4 Figure 2-1 illustrates the clustering of collisions at key junctions within the vicinity of the site, which include Upper Richmond Road West/ Clifford Avenue and Chalkers Corner Lower Richmond Road/ Clifford Avenue/ South Circular Road (A205). Collisions on the section of Lower Richmond Road adjacent to the Site, were all slight in nature.
- 2.3.5 A summary of the annual 12-month collision data (November to October) is provided in Table 2-2.

Table 2-2 Summary of Collisions and Casualties

|             |          | Year                                      |                                           |                                           |       |
|-------------|----------|-------------------------------------------|-------------------------------------------|-------------------------------------------|-------|
|             | Severity | 1 (November<br>2016 –<br>October<br>2017) | 2 (November<br>2017 –<br>October<br>2018) | 3 (November<br>2018 –<br>October<br>2019) | Total |
|             | Fatal    | 0                                         | 0                                         | 0                                         | 0     |
| Number of   | Serious  | 7                                         | 6                                         | 7                                         | 20    |
| Collisions  | Slight   | 55                                        | 26                                        | 55                                        | 136   |
|             | Total    | 62                                        | 32                                        | 62                                        | 156   |
|             |          | CASUA                                     | ALTIES                                    |                                           |       |
|             | Fatal    | 0                                         | 0                                         | 0                                         | 0     |
| Car Driver  | Serious  | 0                                         | 1                                         | 1                                         | 2     |
| Cai Diivei  | Slight   | 13                                        | 5                                         | 19                                        | 37    |
|             | Total    | 13                                        | 6                                         | 20                                        | 39    |
|             | Fatal    | 0                                         | 0                                         | 0                                         | 0     |
| Car         | Serious  | 0                                         | 0                                         | 0                                         | 0     |
| Passenger   | Slight   | 10                                        | 1                                         | 7                                         | 18    |
|             | Total    | 10                                        | 1                                         | 7                                         | 18    |
|             | Fatal    | 0                                         | 0                                         | 0                                         | 0     |
| D 1 1:      | Serious  | 1                                         | 2                                         | 3                                         | 6     |
| Pedestrian  | Slight   | 12                                        | 4                                         | 5                                         | 21    |
|             | Total    | 13                                        | 6                                         | 8                                         | 27    |
|             | Fatal    | 0                                         | 0                                         | 0                                         | 0     |
| O. velile t | Serious  | 4                                         | 1                                         | 1                                         | 6     |
| Cyclist     | Slight   | 7                                         | 10                                        | 10                                        | 27    |
|             | Total    | 11                                        | 11                                        | 11                                        | 33    |
|             | Fatal    | 0                                         | 0                                         | 0                                         | 0     |
| Matanavala  | Serious  | 2                                         | 1                                         | 1                                         | 4     |
| Motorcycle  | Slight   | 15                                        | 6                                         | 11                                        | 32    |
|             | Total    | 17                                        | 7                                         | 12                                        | 36    |
|             | Fatal    | 0                                         | 0                                         | 0                                         | 0     |
| 04          | Serious  | 0                                         | 1                                         | 1                                         | 2     |
| Other       | Slight   | 6                                         | 1                                         | 7                                         | 14    |
|             | Total    | 6                                         | 2                                         | 8                                         | 16    |