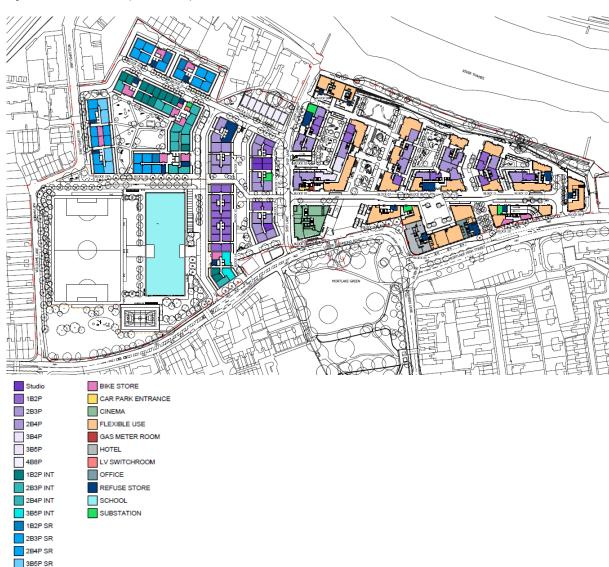

- 4.3.2 The non-residential element of the eastern side of the development has also been updated with the proposed flexible use land use area increasing in size, the hotel increasing slightly and cinema reducing in size. The gym has since been removed and the standalone office has also increased in size.
- 4.3.3 The revised proposed masterplan is illustrated in Figure 4.1 below. While the layout of the majority of the buildings remains the same as the original application, there have been amendments to building heights and some adjustments made to the layout of north west corner of the site.

Figure 4-1 Indicative Development Masterplan – Ground Floor

4.3.4 The following table demonstrates the total floor area of each land use across the site.

Table 4-2 Proposed Land Use Schedule

| Land Use                                                                                               | Original Scheme (GFA / No.)                             | Proposed Revised<br>Scheme (GFA / No.)                  |  |  |
|--------------------------------------------------------------------------------------------------------|---------------------------------------------------------|---------------------------------------------------------|--|--|
| Total Residential, (inc. flexible assisted living and / or residential units for Original Application) | 813 units                                               | 1,250 units                                             |  |  |
| Detailed Application – A                                                                               | pplication A (Developmen                                | t Area 1)                                               |  |  |
| Residential                                                                                            | 439 units                                               | 576 units                                               |  |  |
| Unspecified Flexible Floor Areas inc,<br>Retail/Restaurant/Office/<br>Community/Boathouse              | 4,686 m²                                                | 5,023 m²                                                |  |  |
| Office                                                                                                 | 2,417 m²                                                | 5,532 m <sup>2</sup>                                    |  |  |
| Cinema                                                                                                 | 2,120 m <sup>2</sup>                                    | 1,606 m <sup>2</sup>                                    |  |  |
| Hotel                                                                                                  | 1,673 m²                                                | 1,765 m²                                                |  |  |
| Gym                                                                                                    | 740 m²                                                  | -                                                       |  |  |
| Outline Application - Ap                                                                               | oplication A (Development                               | Area 2)                                                 |  |  |
| Residential (inc. flexible assisted living and / or residential for Original Application)              | 374 units                                               | 674 units                                               |  |  |
| Detailed School Application                                                                            |                                                         |                                                         |  |  |
| School                                                                                                 | 9,319 m <sup>2</sup><br>(approximately 1,200<br>pupils) | 9,319 m <sup>2</sup><br>(approximately 1,200<br>pupils) |  |  |
| Total Basement Car Parking                                                                             | 679 Spaces                                              | 493 Spaces                                              |  |  |