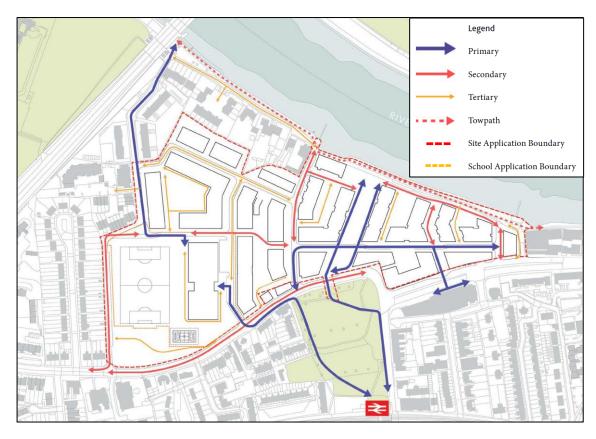

Figure 4-1 Indicative Development Masterplan – Ground Floor

4.3.4 The following table demonstrates the total floor area of each land use across the site.

Table 4-2 Proposed Land Use Schedule

| Land Use                                                                                               | Original Scheme (GFA / No.)                             | Proposed Revised<br>Scheme (GFA / No.)                  |  |  |
|--------------------------------------------------------------------------------------------------------|---------------------------------------------------------|---------------------------------------------------------|--|--|
| Total Residential, (inc. flexible assisted living and / or residential units for Original Application) | 813 units                                               | 1,250 units                                             |  |  |
| Detailed Application – A                                                                               | pplication A (Developmen                                | t Area 1)                                               |  |  |
| Residential                                                                                            | 439 units                                               | 576 units                                               |  |  |
| Unspecified Flexible Floor Areas inc,<br>Retail/Restaurant/Office/<br>Community/Boathouse              | 4,686 m²                                                | 5,023 m²                                                |  |  |
| Office                                                                                                 | 2,417 m²                                                | 5,532 m <sup>2</sup>                                    |  |  |
| Cinema                                                                                                 | 2,120 m <sup>2</sup>                                    | 1,606 m <sup>2</sup>                                    |  |  |
| Hotel                                                                                                  | 1,673 m²                                                | 1,765 m²                                                |  |  |
| Gym                                                                                                    | 740 m²                                                  | -                                                       |  |  |
| Outline Application - Ap                                                                               | oplication A (Development                               | Area 2)                                                 |  |  |
| Residential (inc. flexible assisted living and / or residential for Original Application)              | 374 units                                               | 674 units                                               |  |  |
| Detailed School Application                                                                            |                                                         |                                                         |  |  |
| School                                                                                                 | 9,319 m <sup>2</sup><br>(approximately 1,200<br>pupils) | 9,319 m <sup>2</sup><br>(approximately 1,200<br>pupils) |  |  |
| Total Basement Car Parking                                                                             | 679 Spaces                                              | 493 Spaces                                              |  |  |