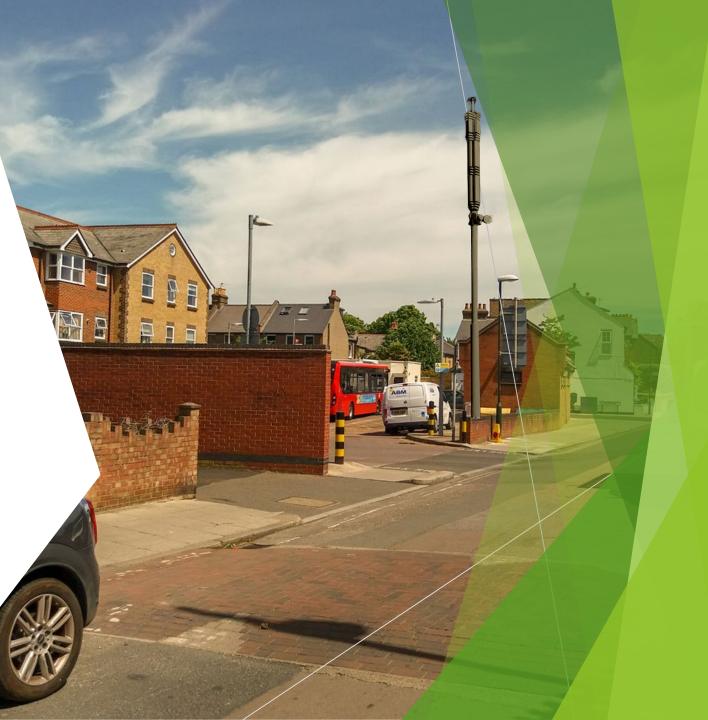

## Montessori nursery School - Parking along North Worple Way

Image of monopole 5G mast obtained from EE website. Streetlight Circa 5m - Mast 3 X height of street light.

View from Dovecote Gardens Flat Number 11

View from corner of Avondale Rd & North Worple Way (NWW)

Views from North Worple Way - looking West

View from NWW looking back at Dovecote Gardens

View from NWW looking East

View from pedestrian bridge over tracks looking towards bus Depot