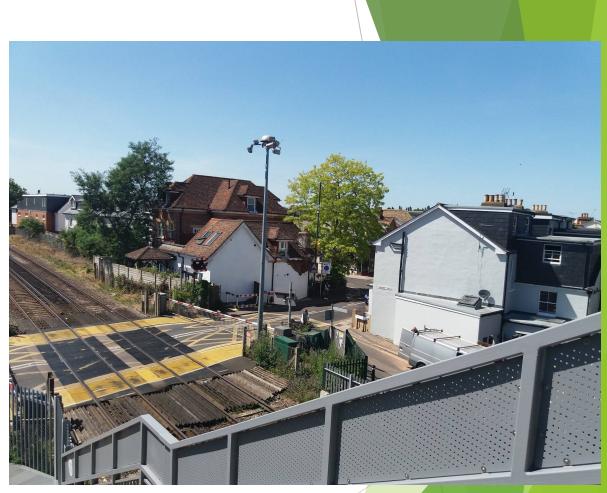

View of Dovecote Gardens from junction of South Worple Way & Queens Road

View of Dovecote Gardens & bus depot from footbridge

View from North Worple Way looking from the West at Dovecote Gardens

White Hart Lane crossing

View of White Hart Lane crossing from North Worple Way

View of White Hart Lane crossing from footbridge

Old Bus Depot

 Pavement/ waiting area to be allocated for EE equipment Previously proposed green mast 15mt