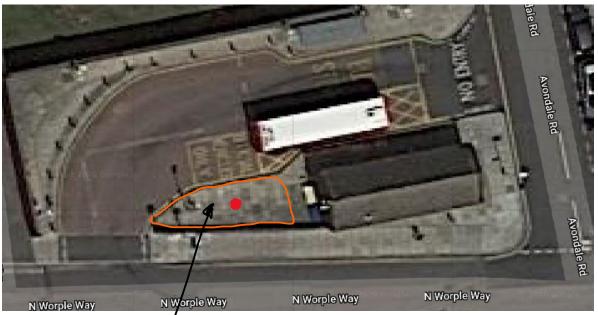

View of White Hart Lane crossing from North Worple Way

View of White Hart Lane crossing from footbridge

Old Bus Depot

 Pavement/ waiting area to be allocated for EE equipment Previously proposed green mast 15mt

New proposed brown mast — 12.5mt

View of Bus Depot including existing bus stop