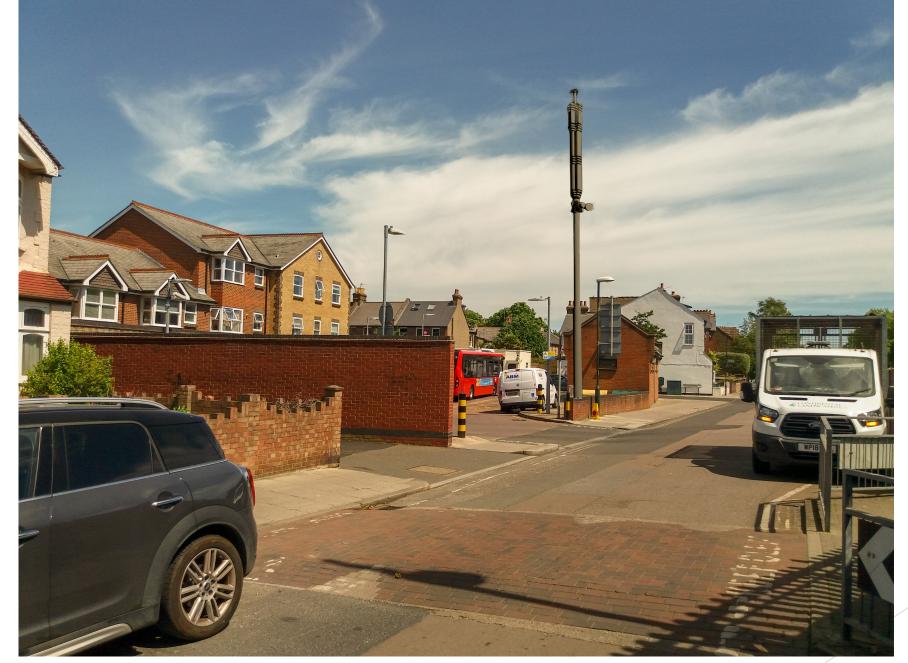

## Montessori nursery School - Parking along North Worple Way

Image of monopole 5G mast obtained from EE website. Streetlight Circa 5m - Mast 3 X height of street light.

View from Dovecote Gardens Flat Number 11

View from corner of Avondale Rd & North Worple Way (NWW)

Views from North Worple Way - looking West

View from NWW looking back at Dovecote Gardens

View from NWW looking East

View from pedestrian bridge over tracks looking towards bus Depot