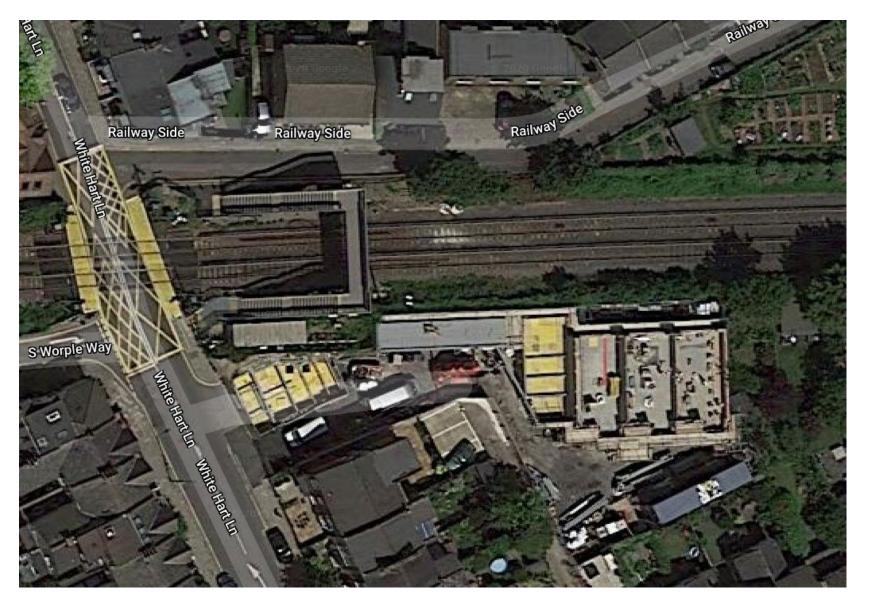

View from corner of Avondale Rd & North Worple Way (NWW)

Views from North Worple Way - looking West

View from NWW looking back at Dovecote Gardens

View from NWW looking East

View from pedestrian bridge over tracks looking towards bus Depot