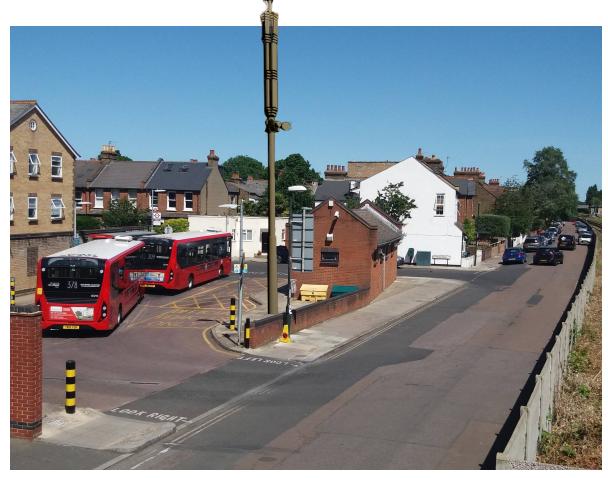

View from SWW towards Bus Depot - existing street furniture unobtrusive and below height of surrounding buildings

Dovecote Gardens & bus depot from junction of Avondale Rd & North Worple Way

Dovecote Gardens & bus depot from junction of Avondale Rd & North Worple Way

New proposed brown mast — 12.5mt

View of Bus Depot including existing bus stop