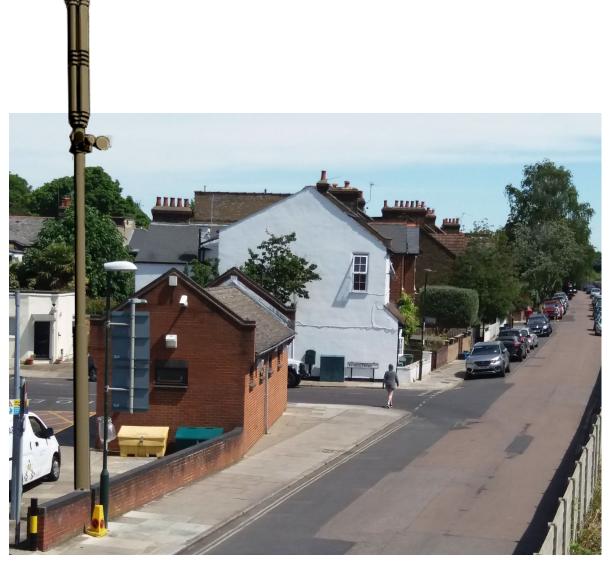

View from corner of Avondale Rd & North Worple Way (NWW)

Views from North Worple Way - looking West

View from NWW looking back at Dovecote Gardens

View from NWW looking East

View from pedestrian bridge over tracks looking towards bus Depot

View from SWW towards Bus Depot - existing street furniture unobtrusive and below height of surrounding buildings

Dovecote Gardens & bus depot from junction of Avondale Rd & North Worple Way

Dovecote Gardens & bus depot from junction of Avondale Rd & North Worple Way