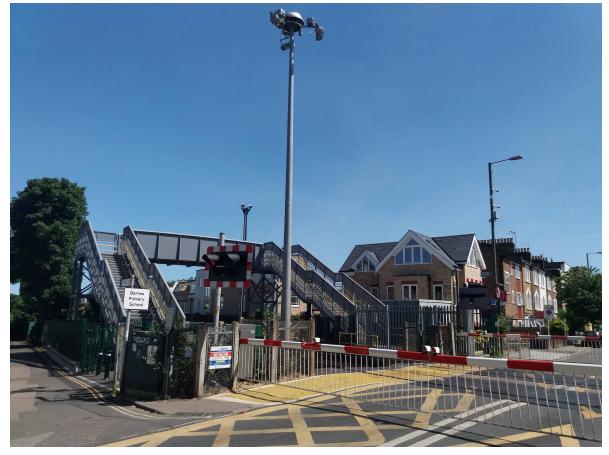

View of Dovecote Gardens from junction of South Worple Way & Queens Road

View of Dovecote Gardens & bus depot from footbridge

View from North Worple Way looking from the West at Dovecote Gardens

White Hart Lane crossing

View of White Hart Lane crossing from North Worple Way

View of White Hart Lane crossing from footbridge

Old Bus Depot

 Pavement/ waiting area to be allocated for EE equipment Previously proposed green mast 15mt