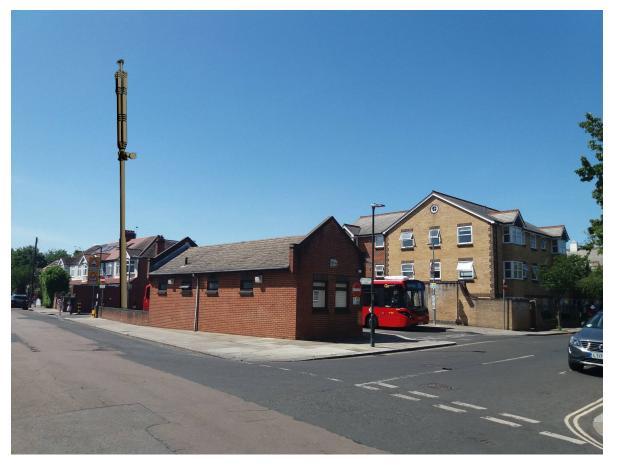

View of White Hart Lane crossing from North Worple Way

View of White Hart Lane crossing from footbridge

Old Bus Depot

 Pavement/ waiting area to be allocated for EE equipment Previously proposed green mast 15mt

New proposed brown mast — 12.5mt

View of Bus Depot including existing bus stop