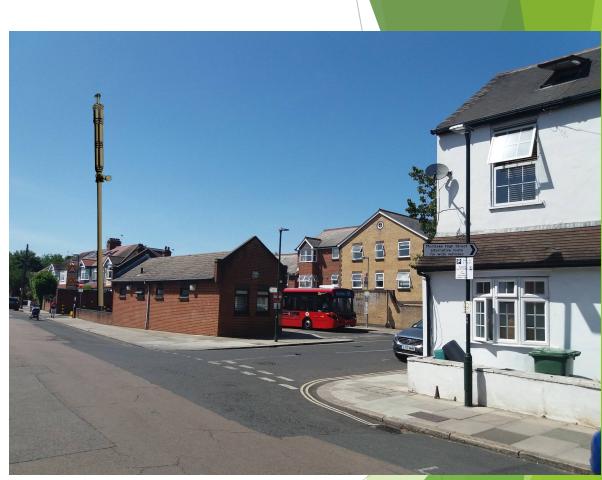

View of White Hart Lane crossing from North Worple Way

View of White Hart Lane crossing from footbridge

Old Bus Depot

 Pavement/ waiting area to be allocated for EE equipment Previously proposed green mast 15mt

New proposed brown mast — 12.5mt

View of Bus Depot including existing bus stop