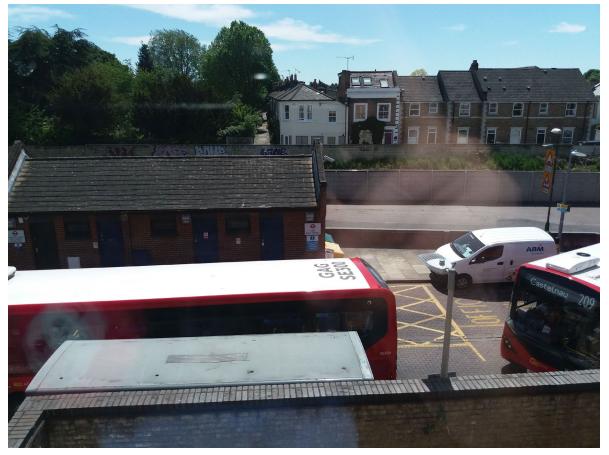

View of Dovecote Gardens from junction of South Worple Way & Queens Road

View of Dovecote Gardens & bus depot from footbridge

View from North Worple Way looking from the West at Dovecote Gardens

White Hart Lane crossing

View of White Hart Lane crossing from North Worple Way

View of White Hart Lane crossing from footbridge

Old Bus Depot

 Pavement/ waiting area to be allocated for EE equipment Previously proposed green mast 15mt

New proposed brown mast — 12.5mt

View of Bus Depot including existing bus stop