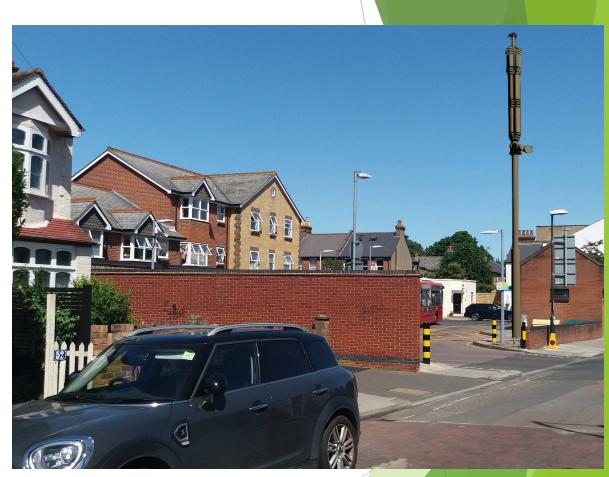

View from corner of Avondale Rd & North Worple Way (NWW)

Views from North Worple Way - looking West

View from NWW looking back at Dovecote Gardens

View from NWW looking East

View from pedestrian bridge over tracks looking towards bus Depot

View from SWW towards Bus Depot - existing street furniture unobtrusive and below height of surrounding buildings

Dovecote Gardens & bus depot from junction of Avondale Rd & North Worple Way

Dovecote Gardens & bus depot from junction of Avondale Rd & North Worple Way