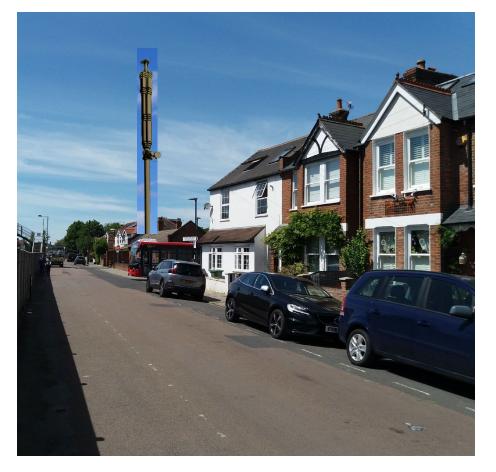

## Montessori nursery School - Parking along North Worple Way

Image of monopole 5G mast obtained from EE website. Streetlight Circa 5m - Mast 3 X height of street light.

View from Dovecote Gardens Flat Number 11