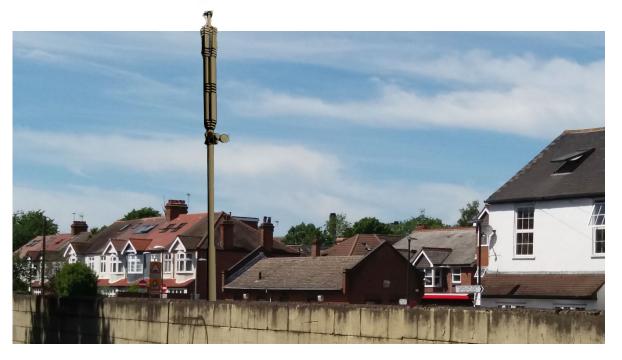

View from SWW towards Bus Depot - existing street furniture unobtrusive and below height of surrounding buildings

Dovecote Gardens & bus depot from junction of Avondale Rd & North Worple Way

Dovecote Gardens & bus depot from junction of Avondale Rd & North Worple Way

View of Dovecote Gardens from junction of South Worple Way & Queens Road

View of Dovecote Gardens & bus depot from footbridge

View from North Worple Way looking from the West at Dovecote Gardens

White Hart Lane crossing