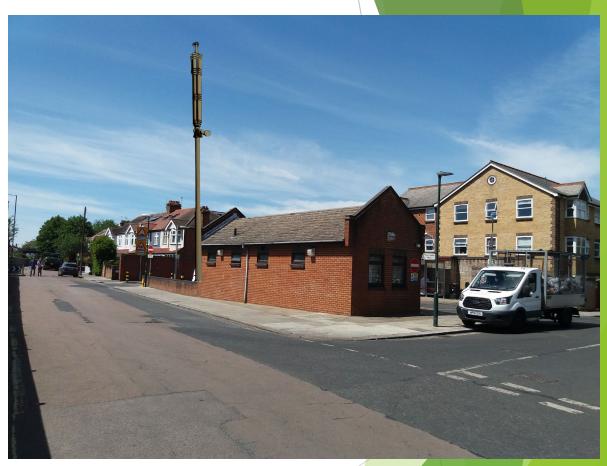

View of White Hart Lane crossing from North Worple Way

View of White Hart Lane crossing from footbridge

Old Bus Depot

 Pavement/ waiting area to be allocated for EE equipment Previously proposed green mast 15mt

New proposed brown mast — 12.5mt

View of Bus Depot including existing bus stop