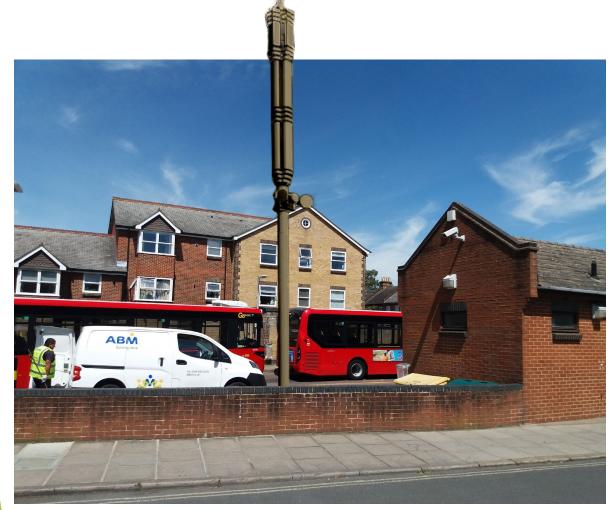

## Montessori nursery School - Parking along North Worple Way

Image of monopole 5G mast obtained from EE website. Streetlight Circa 5m - Mast 3 X height of street light.

View from Dovecote Gardens Flat Number 11

New proposed brown mast — 12.5mt

View of Bus Depot including existing bus stop