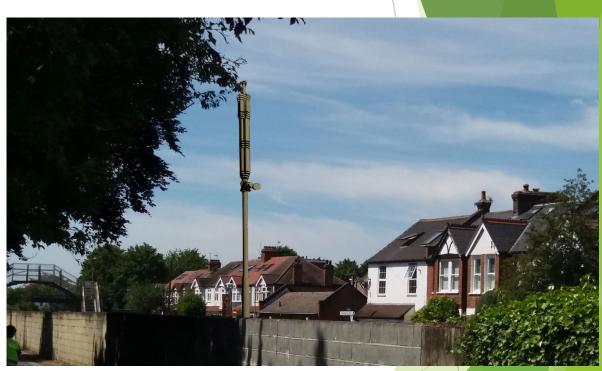

## Montessori nursery School - Parking along North Worple Way

Image of monopole 5G mast obtained from EE website. Streetlight Circa 5m - Mast 3 X height of street light.

View from Dovecote Gardens Flat Number 11

View from corner of Avondale Rd & North Worple Way (NWW)

Views from North Worple Way - looking West

View from NWW looking back at Dovecote Gardens

View from NWW looking East

View from pedestrian bridge over tracks looking towards bus Depot