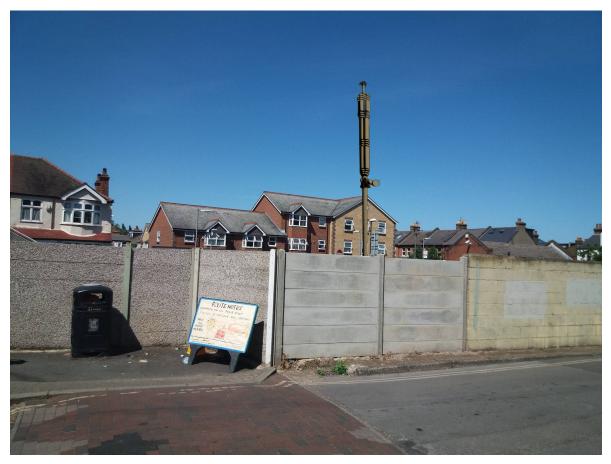

View from SWW towards Bus Depot - existing street furniture unobtrusive and below height of surrounding buildings

Dovecote Gardens & bus depot from junction of Avondale Rd & North Worple Way

Dovecote Gardens & bus depot from junction of Avondale Rd & North Worple Way

View of Dovecote Gardens from junction of South Worple Way & Queens Road

View of Dovecote Gardens & bus depot from footbridge

View from North Worple Way looking from the West at Dovecote Gardens

White Hart Lane crossing