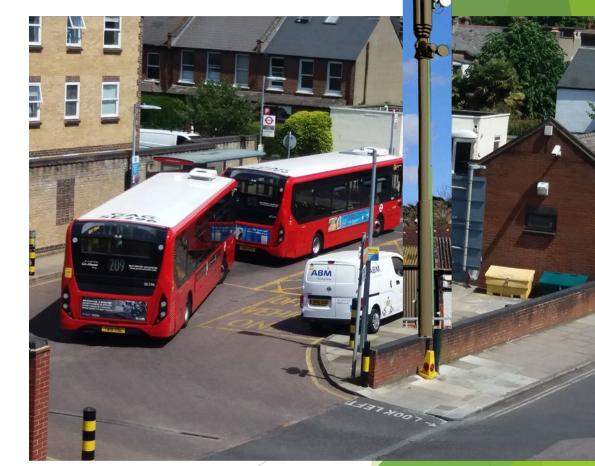

tracks looking towards bus Depot





View from SWW towards Bus Depot - existing street furniture unobtrusive and below height of surrounding buildings



Dovecote Gardens & bus depot from junction of Avondale Rd & North Worple Way



Dovecote Gardens & bus depot from junction of Avondale Rd & North Worple Way



View of Dovecote Gardens from junction of South Worple Way & Queens Road



View of Dovecote Gardens & bus depot from footbridge



View from North Worple Way looking from the West at Dovecote Gardens



White Hart Lane crossing



View of White Hart Lane crossing from North Worple Way



View of White Hart Lane crossing from footbridge



Old Bus Depot

 Pavement/ waiting area to be allocated for EE equipment Previously proposed green mast 15mt

New proposed brown mast — 12.5mt



View of Bus Depot including existing bus stop