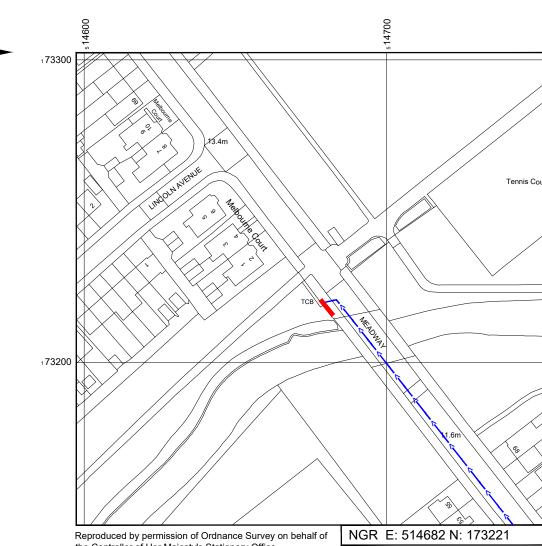

GOOGLE MAPS QR CODE

GOOGLE MAPS - https://goo.gl/maps/XtU76NjgytdZbgWC8

GOOGLE STREETVIEW - https://goo.gl/maps/UznpZwNDjLpVCnxm8

<sup>10mm</sup> ונעונעניע

|    | NOTES:                                                                                                                                          |                   |        |  |
|----|-------------------------------------------------------------------------------------------------------------------------------------------------|-------------------|--------|--|
|    | 1. ALL DIMENSIONS IN MM UNLESS OTHERWISE NOTED.                                                                                                 |                   |        |  |
|    | DIRECTIONS TO SITE:                                                                                                                             |                   |        |  |
|    | Head northeast on M3. Continue onto A316. At Hospital Bridge Roundabout, take the 3rd exit onto Hospital Bridge Rd/B358. Turn left onto Staines |                   |        |  |
|    | Rd/A305. Turn left onto Meadway. Follow Meadway and site location is on<br>the left hand side.                                                  |                   |        |  |
|    |                                                                                                                                                 |                   |        |  |
|    |                                                                                                                                                 |                   |        |  |
|    |                                                                                                                                                 |                   |        |  |
|    | Site Provider's                                                                                                                                 |                   |        |  |
|    | Property Boundary:                                                                                                                              |                   |        |  |
|    | Access Route:                                                                                                                                   |                   |        |  |
| -  |                                                                                                                                                 |                   |        |  |
|    |                                                                                                                                                 |                   |        |  |
|    |                                                                                                                                                 |                   |        |  |
|    |                                                                                                                                                 |                   |        |  |
|    |                                                                                                                                                 |                   |        |  |
|    |                                                                                                                                                 |                   |        |  |
|    |                                                                                                                                                 |                   |        |  |
|    |                                                                                                                                                 |                   |        |  |
|    |                                                                                                                                                 |                   |        |  |
|    |                                                                                                                                                 |                   |        |  |
|    |                                                                                                                                                 |                   |        |  |
|    |                                                                                                                                                 |                   |        |  |
|    |                                                                                                                                                 |                   |        |  |
|    |                                                                                                                                                 | Purpose of Issue: | Issue: |  |
|    | Date: 14/08/2020 Revision / Upgrade Description:                                                                                                | Planning          | A      |  |
|    | Drawn: CDN First Issue - Site nomimation dated: TBC<br>Checked: DH                                                                              |                   |        |  |
| /  | Approved: SD Hutchison 3G UK Limited                                                                                                            |                   |        |  |
|    | Star House, 20 Grenfell Road                                                                                                                    |                   |        |  |
|    | Maidenhead, SL6 1EH<br>Tel: 01528 765 000<br>Fax: 01628 765 001                                                                                 |                   |        |  |
|    |                                                                                                                                                 |                   |        |  |
|    | H3G Base Station Information line:                                                                                                              |                   |        |  |
|    | 0845 6043000<br>Available 8am-8pm Monday to Friday                                                                                              |                   |        |  |
| Г  | Design Consultant & Principal Contractor:                                                                                                       |                   |        |  |
|    | WHP Telecoms                                                                                                                                    |                   |        |  |
|    | Unit 1 Maple Park,                                                                                                                              |                   |        |  |
|    | Low Fields Avenue, Leeds<br>LS12 6HH                                                                                                            |                   |        |  |
|    |                                                                                                                                                 |                   |        |  |
|    | WHP Tel: 011330235<br>e-mail: info@whp                                                                                                          |                   | om     |  |
| Ļ  |                                                                                                                                                 |                   |        |  |
| S  | Site Name:<br>SW AT MEADWAY                                                                                                                     |                   |        |  |
| -  | Site ID:                                                                                                                                        |                   |        |  |
|    | RUT10140                                                                                                                                        |                   |        |  |
| A  | Address:                                                                                                                                        |                   |        |  |
|    | MEADWAY, WHITTON, LONDON                                                                                                                        |                   |        |  |
|    | BOROUGH OF RICHMOND UPON THAMES,                                                                                                                |                   |        |  |
|    | LONDON, GREATER LONDON,                                                                                                                         |                   |        |  |
|    | TW2 6PH                                                                                                                                         |                   |        |  |
| Т  | Title:                                                                                                                                          |                   |        |  |
|    | 002 SITE LOCATION PLAN                                                                                                                          |                   |        |  |
| P  | Project:<br>H3G 5G UNILATERAL                                                                                                                   |                   |        |  |
| P  | Purpose of Issue: PLANNING                                                                                                                      |                   |        |  |
| ┢  | EE Cell ID: MBNL Cell ID:                                                                                                                       | 3UK C             |        |  |
| N. | N/A N/A<br>Master Drawing No:                                                                                                                   | N/                | A      |  |
| ľ  | RUT10140_M001                                                                                                                                   |                   | A vie  |  |
|    |                                                                                                                                                 |                   | v1.6   |  |