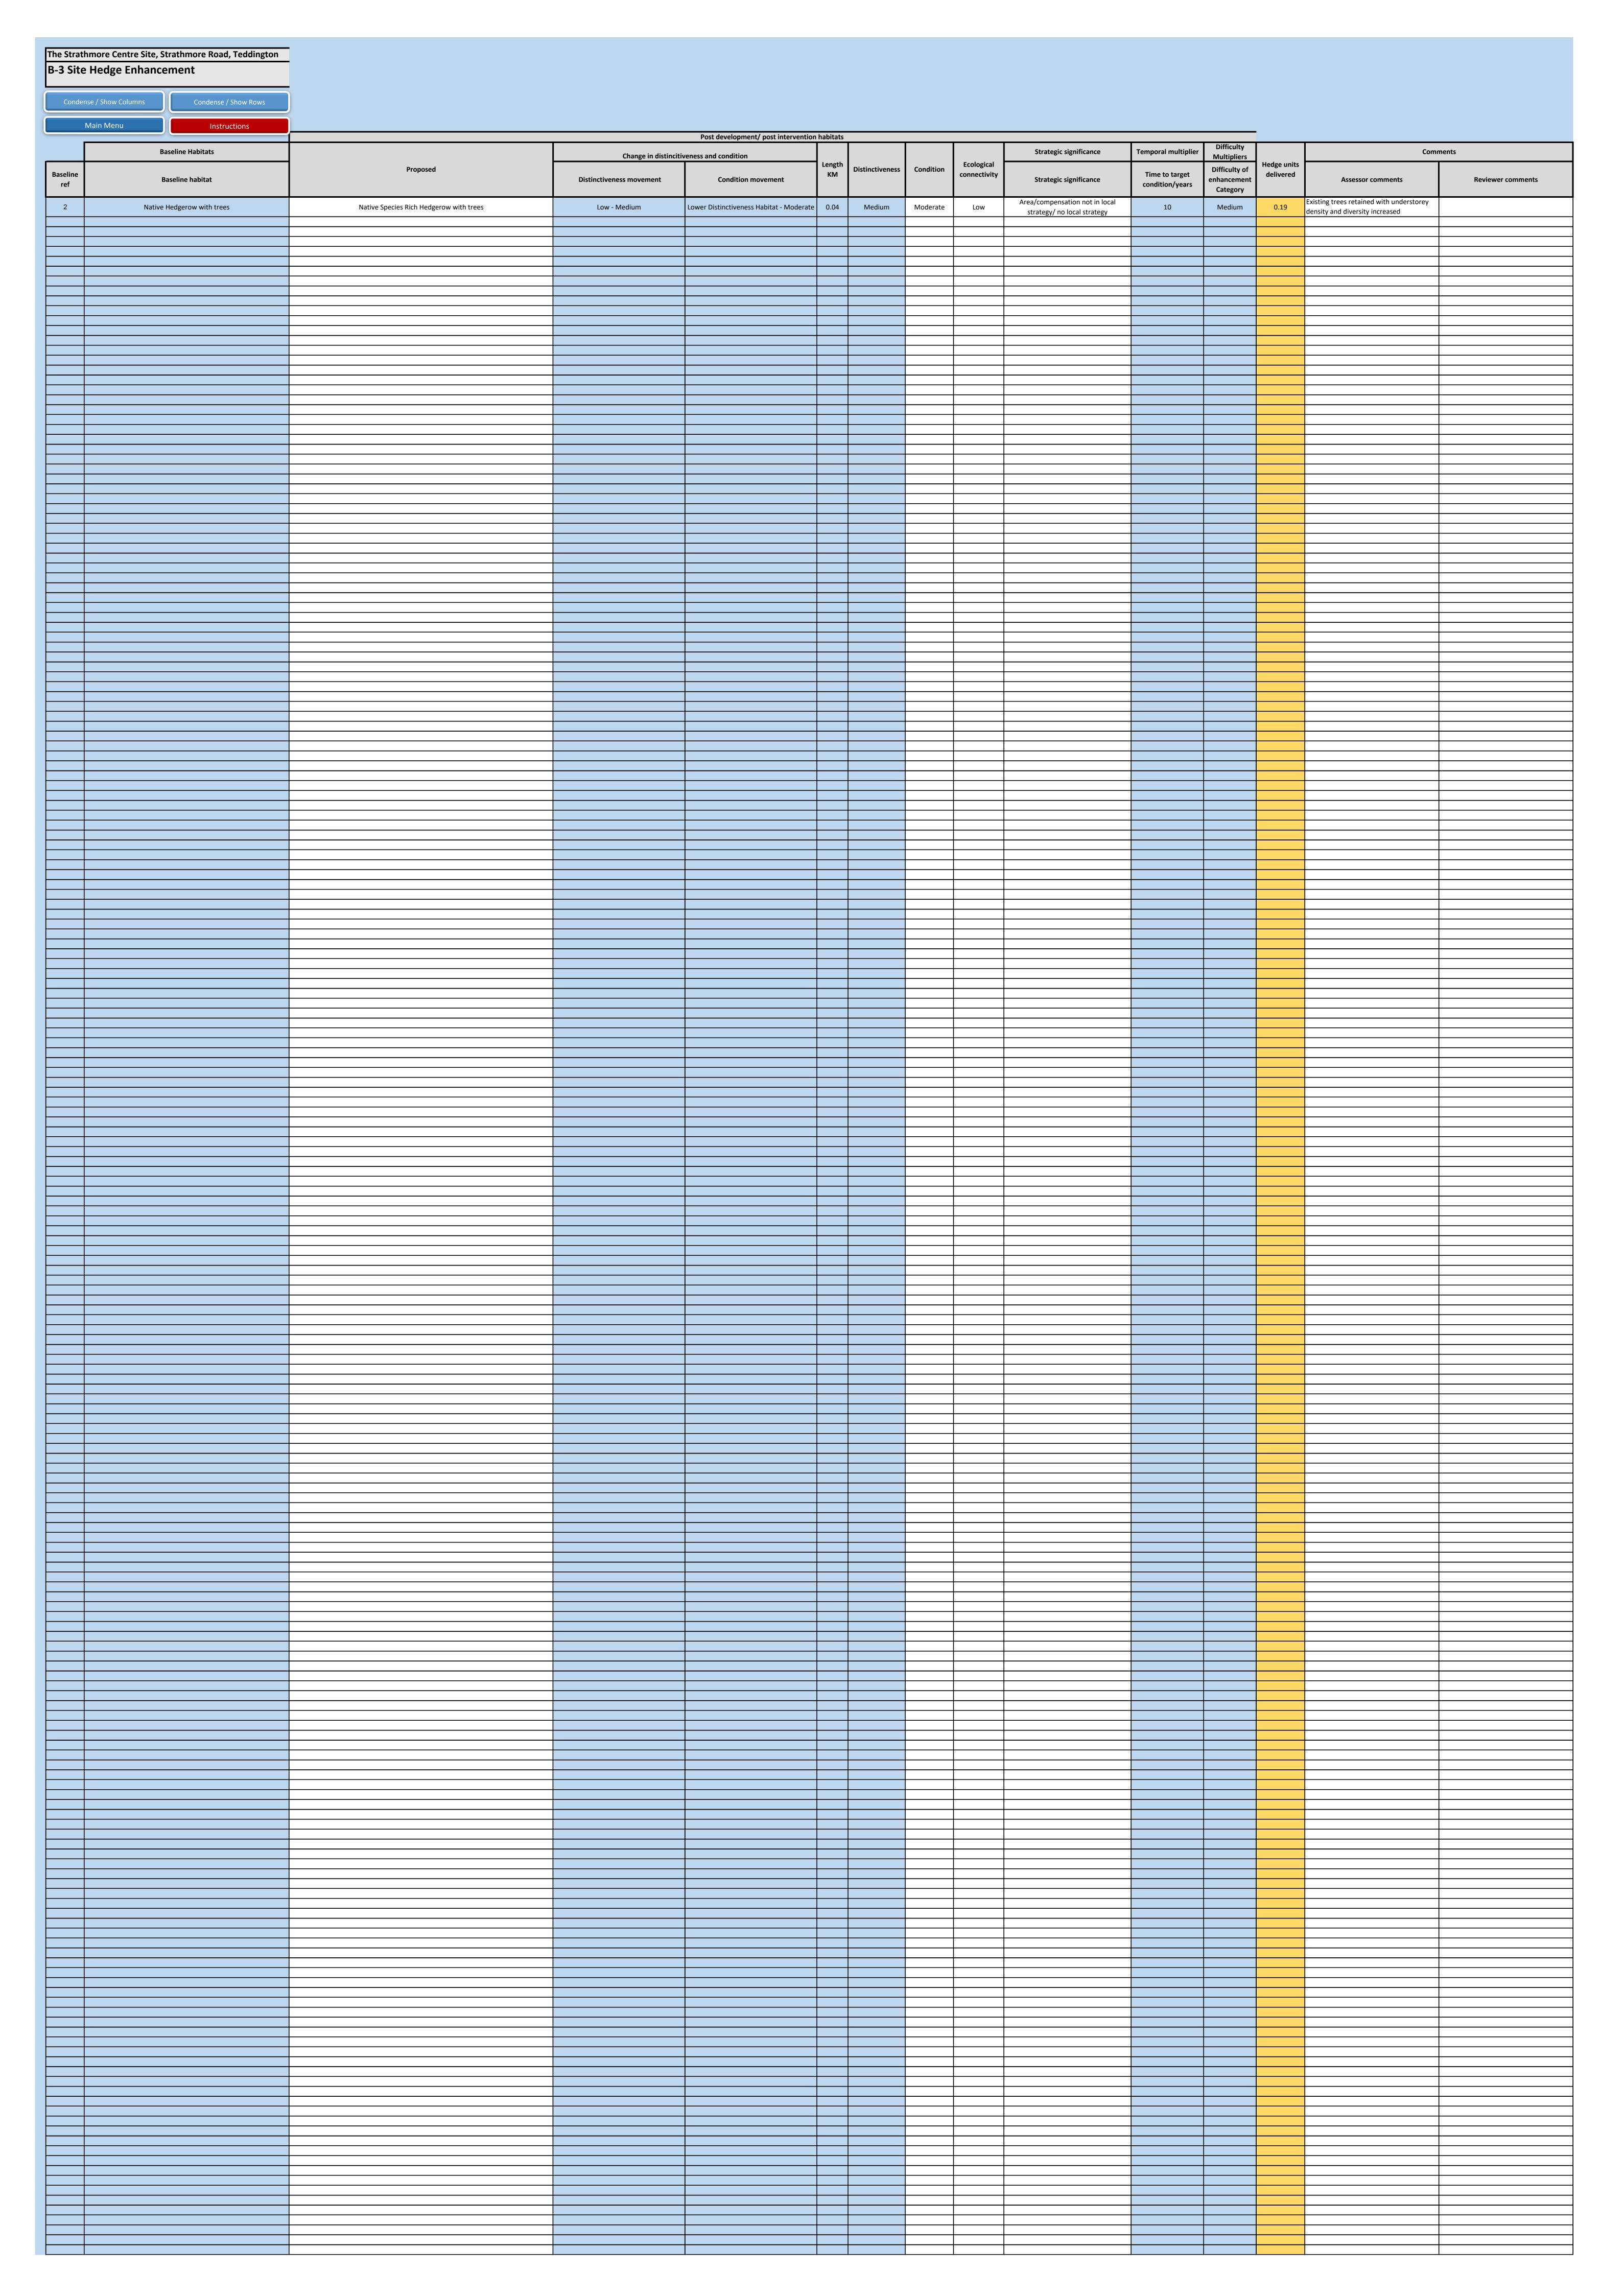

|  |                   |      |              |  | <br> |                                                  |
|--|-------------------|------|--------------|--|------|--------------------------------------------------|
|  |                   |      |              |  |      | <u>,                                      </u>   |
|  |                   |      |              |  |      | 1                                                |
|  |                   |      |              |  |      |                                                  |
|  |                   |      |              |  |      | 1                                                |
|  |                   |      |              |  |      |                                                  |
|  |                   |      |              |  |      |                                                  |
|  |                   |      |              |  |      |                                                  |
|  |                   |      |              |  |      |                                                  |
|  |                   |      |              |  |      |                                                  |
|  |                   |      |              |  |      |                                                  |
|  |                   |      |              |  |      |                                                  |
|  |                   |      |              |  |      |                                                  |
|  |                   |      |              |  |      |                                                  |
|  |                   |      |              |  |      |                                                  |
|  |                   |      |              |  |      |                                                  |
|  |                   |      |              |  |      |                                                  |
|  |                   |      |              |  |      |                                                  |
|  |                   |      |              |  |      |                                                  |
|  |                   |      |              |  |      |                                                  |
|  |                   |      |              |  |      |                                                  |
|  |                   |      |              |  |      |                                                  |
|  |                   |      |              |  |      |                                                  |
|  |                   |      |              |  |      | (                                                |
|  |                   |      |              |  |      |                                                  |
|  |                   |      |              |  |      |                                                  |
|  |                   |      |              |  |      |                                                  |
|  |                   |      |              |  |      |                                                  |
|  |                   |      |              |  |      |                                                  |
|  |                   |      |              |  |      |                                                  |
|  |                   |      |              |  |      | <del>                                     </del> |
|  |                   |      |              |  |      | <del> </del>                                     |
|  |                   |      |              |  |      | <del>                                     </del> |
|  |                   |      |              |  |      | <del>                                     </del> |
|  |                   |      |              |  |      | <del>                                     </del> |
|  |                   |      |              |  |      | <del> </del>                                     |
|  |                   |      | <del> </del> |  |      | <u> </u>                                         |
|  |                   |      |              |  |      |                                                  |
|  |                   |      |              |  |      |                                                  |
|  |                   |      |              |  |      |                                                  |
|  |                   |      |              |  |      |                                                  |
|  | Total site length | 0.04 |              |  | 0.19 |                                                  |
|  |                   |      |              |  |      |                                                  |
|  |                   |      |              |  |      |                                                  |
|  |                   |      |              |  |      |                                                  |