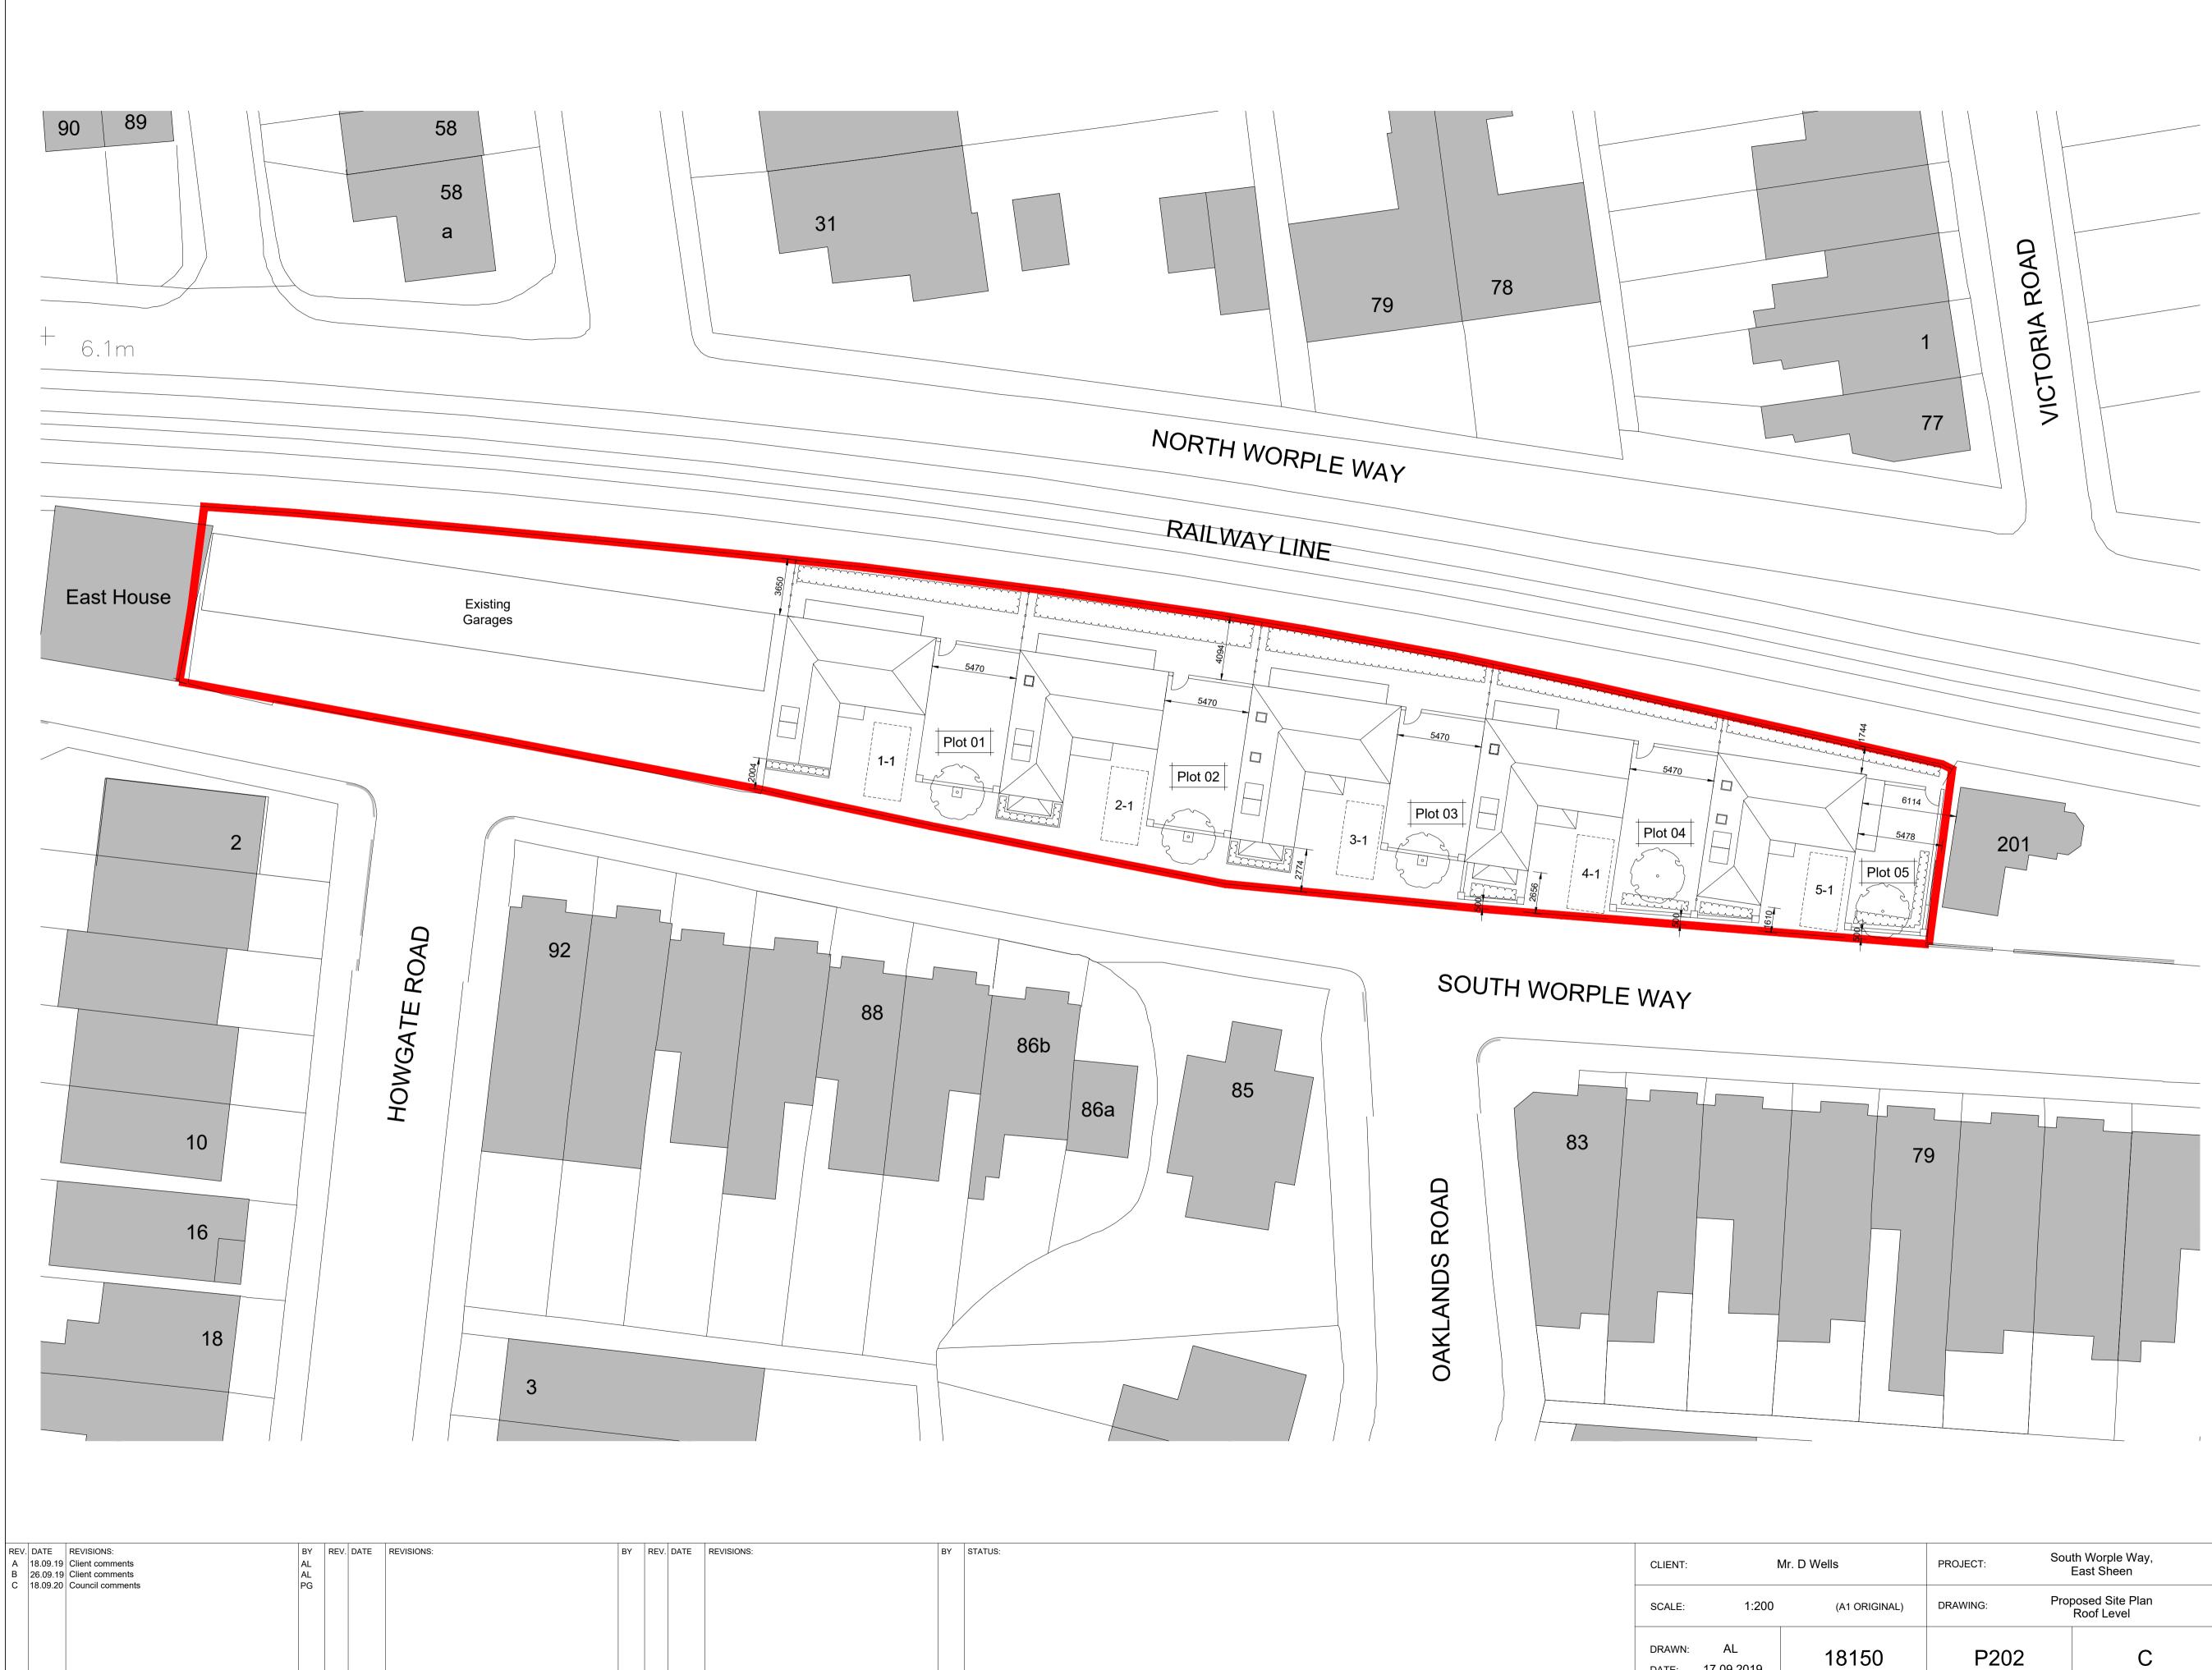

| PROJECT: | South Worple Way,<br>East Sheen  |  |
|----------|----------------------------------|--|
| DRAWING: | Proposed Site Plan<br>Roof Level |  |
| 000      | C                                |  |