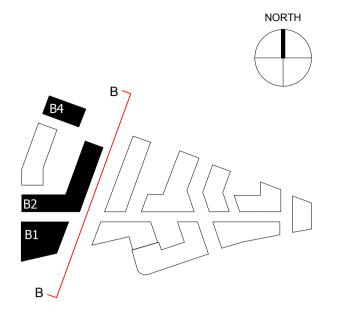

PROPOSED SITE ELEVATION BB

 Drawn
 Date
 Scale

 KHO
 18/01/18
 \$\frac{1:500}{1:1000} \text{ (@ A1} \\ 1:1000 \text{ (@ A3)}\$

 Job Number
 Drawing number
 Revision

 18125
 C645\_Z1\_E\_BB\_001
 D