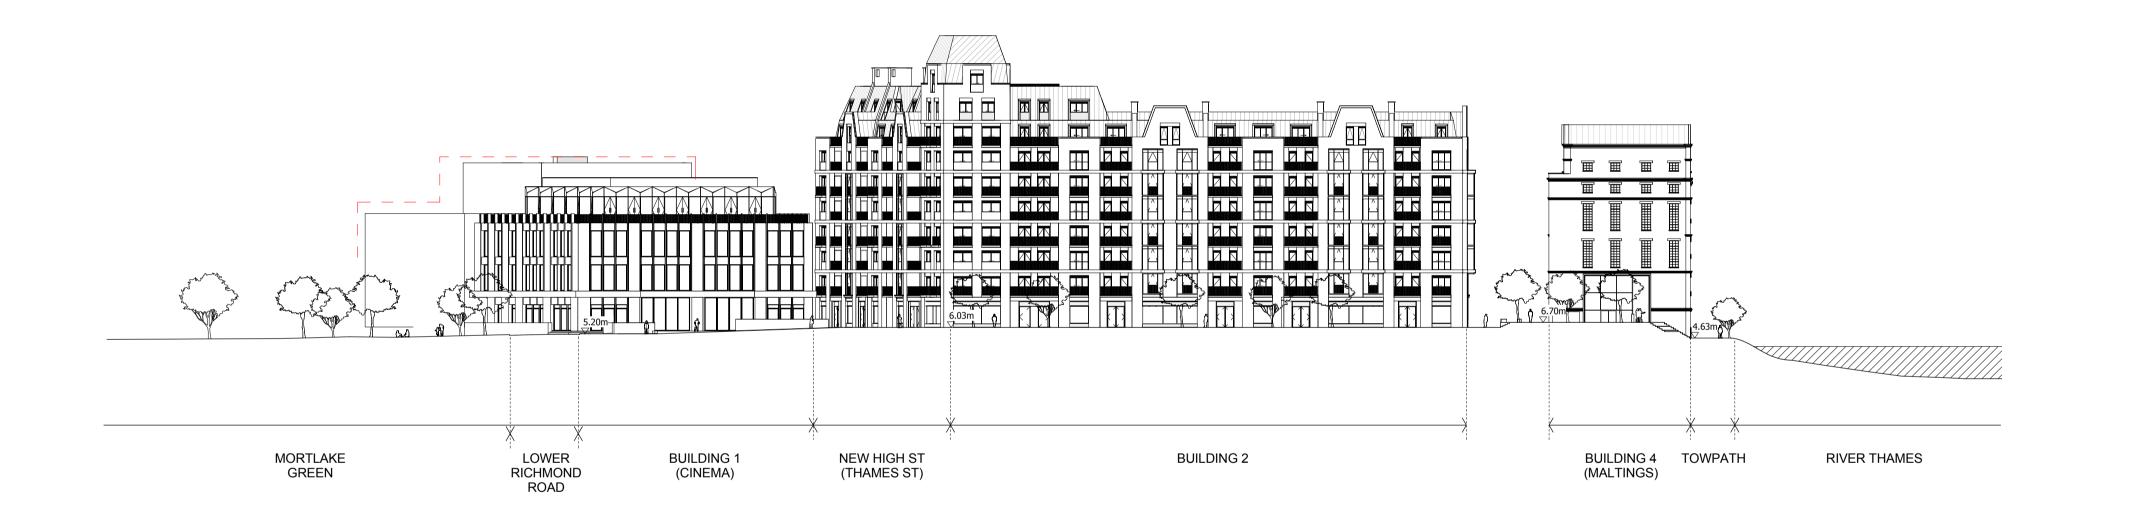

PROPOSED SITE ELEVATION BB

 Drawn
 Date
 Scale

 KHO
 18/01/18
 \$\frac{1:500}{1:1000} \text{ (@ A1} \\ 1:1000 \text{ (@ A3)}\$

 Job Number
 Drawing number
 Revision

 18125
 C645\_Z1\_E\_BB\_001
 D