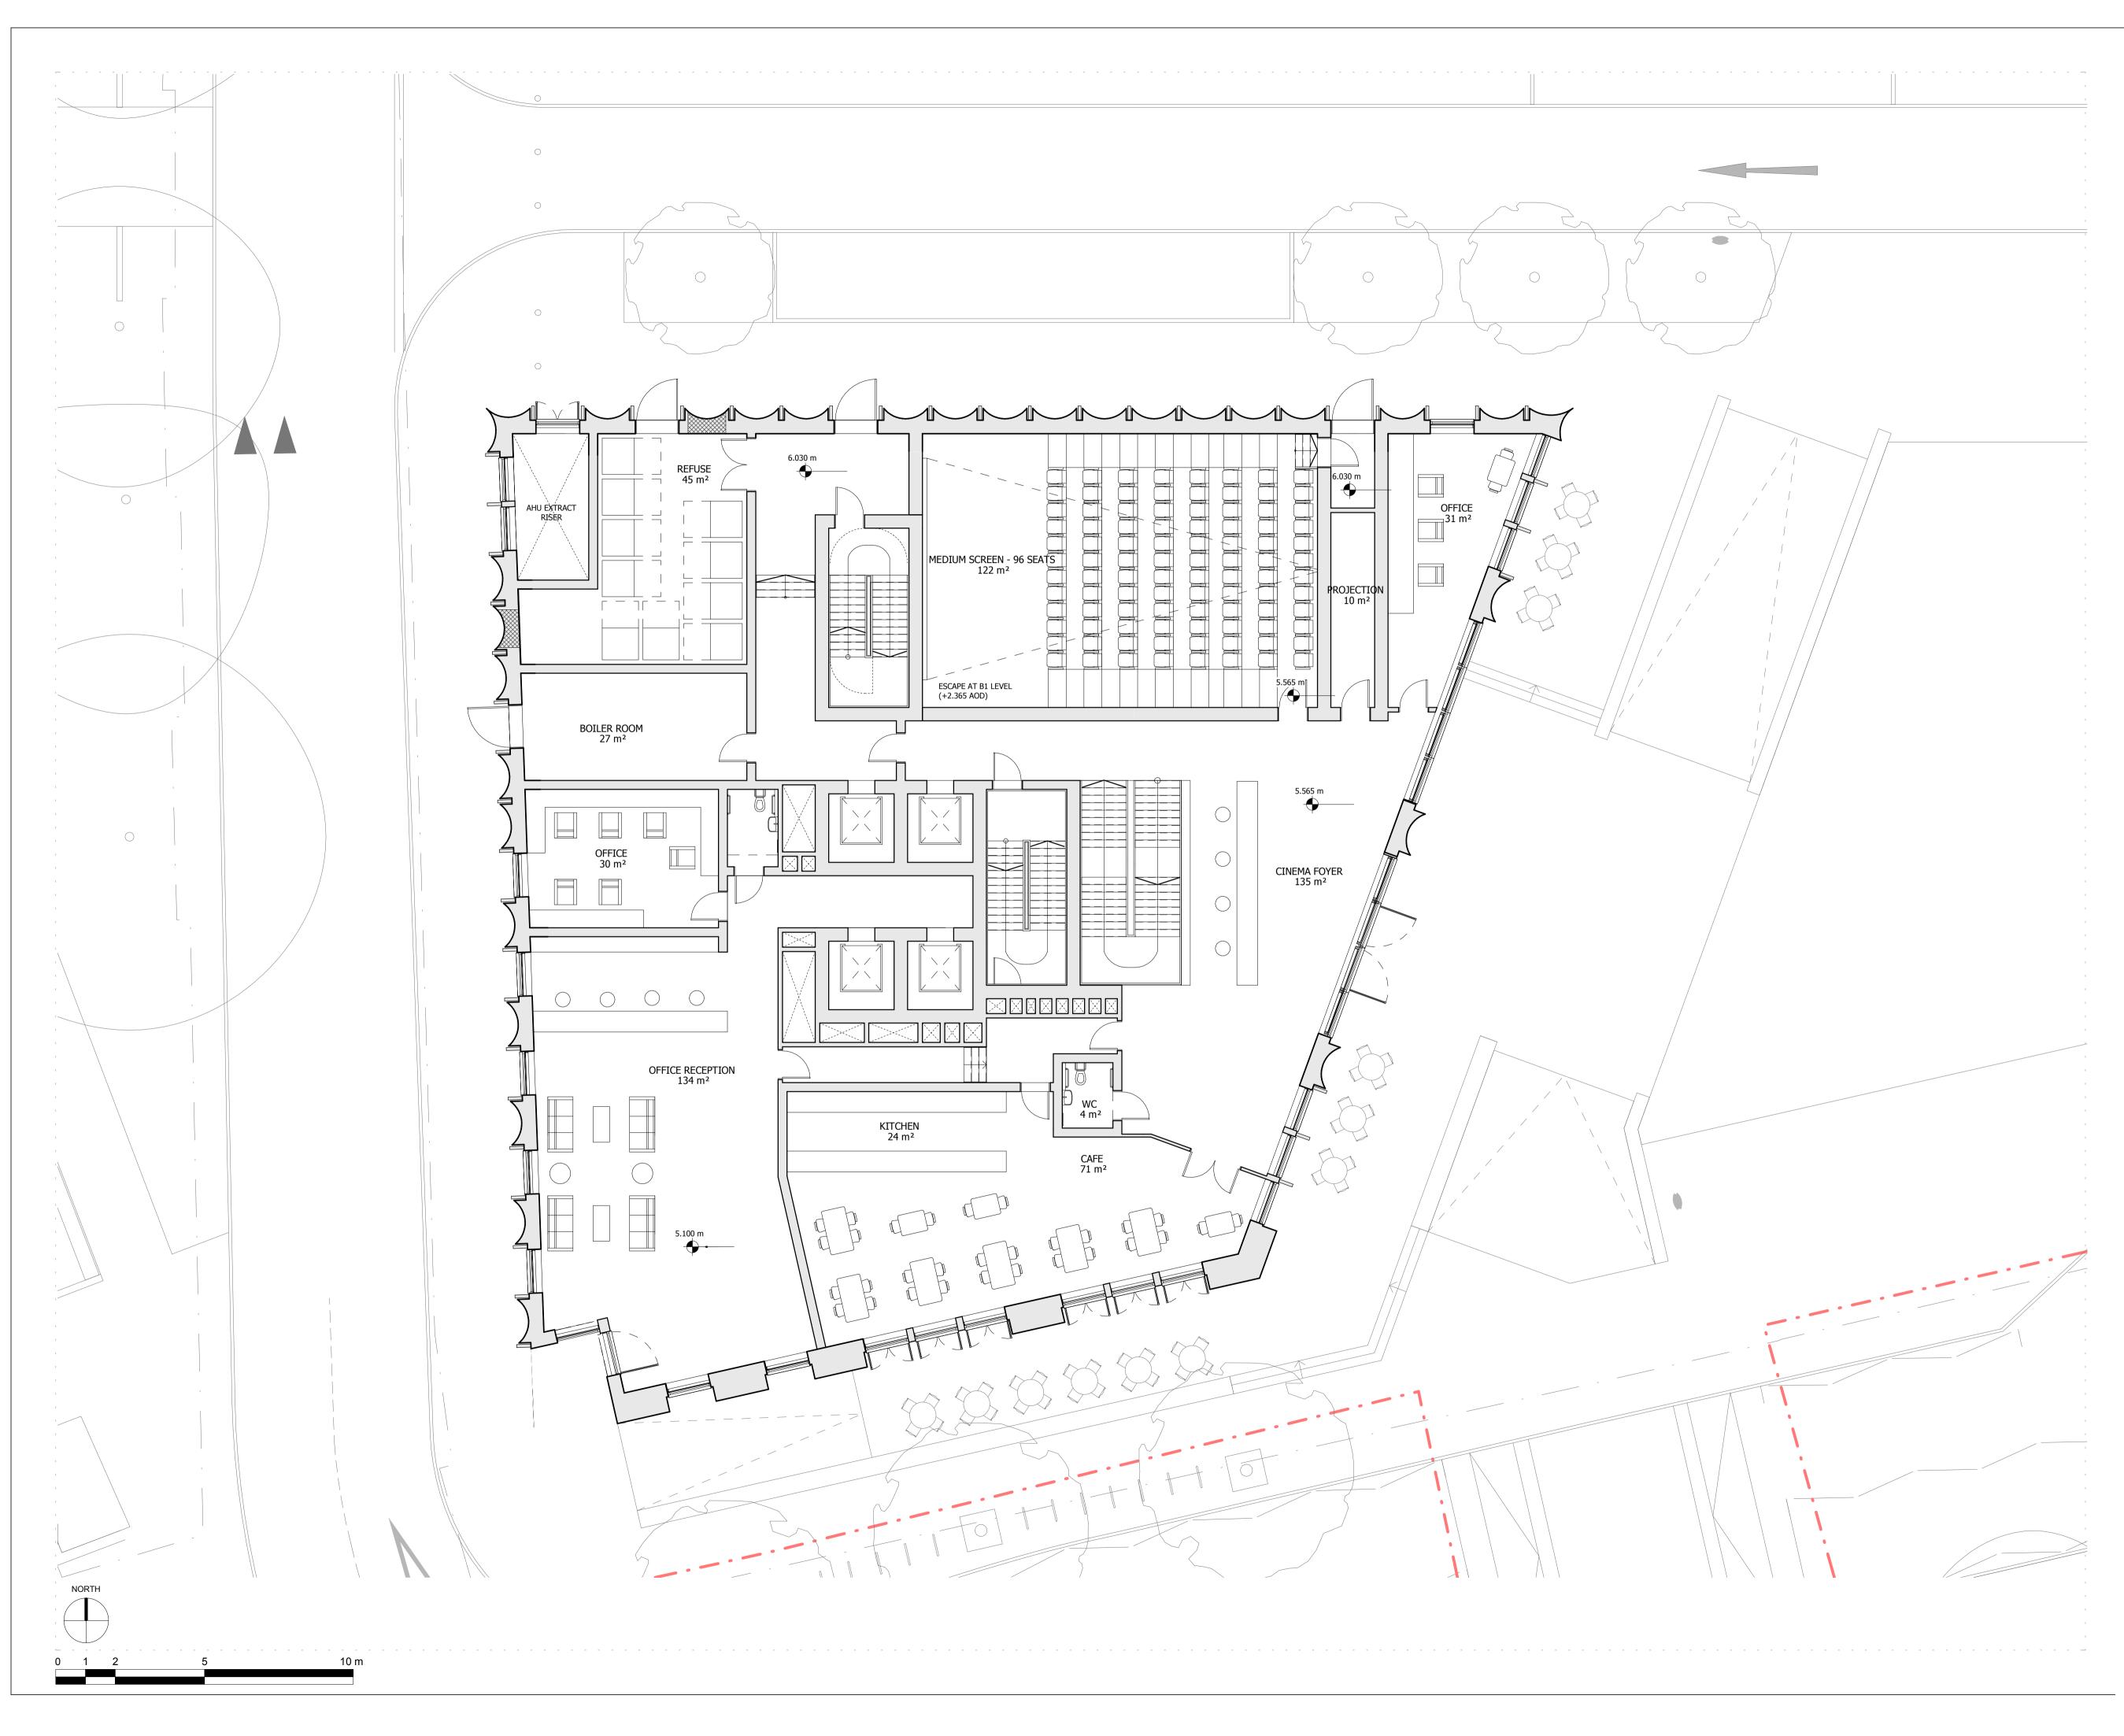

# BUILDING 01 - PROPOSED GROUND FLOOR PLAN

| Drawn      | Date              | Scale                        |
|------------|-------------------|------------------------------|
| AJ         | 13/09/19          | 1 : 100 @ A1<br>1 : 200 @ A3 |
| Job Number | Drawing number    | Revision                     |
| 18125      | C645_B01_P_00_001 | С                            |