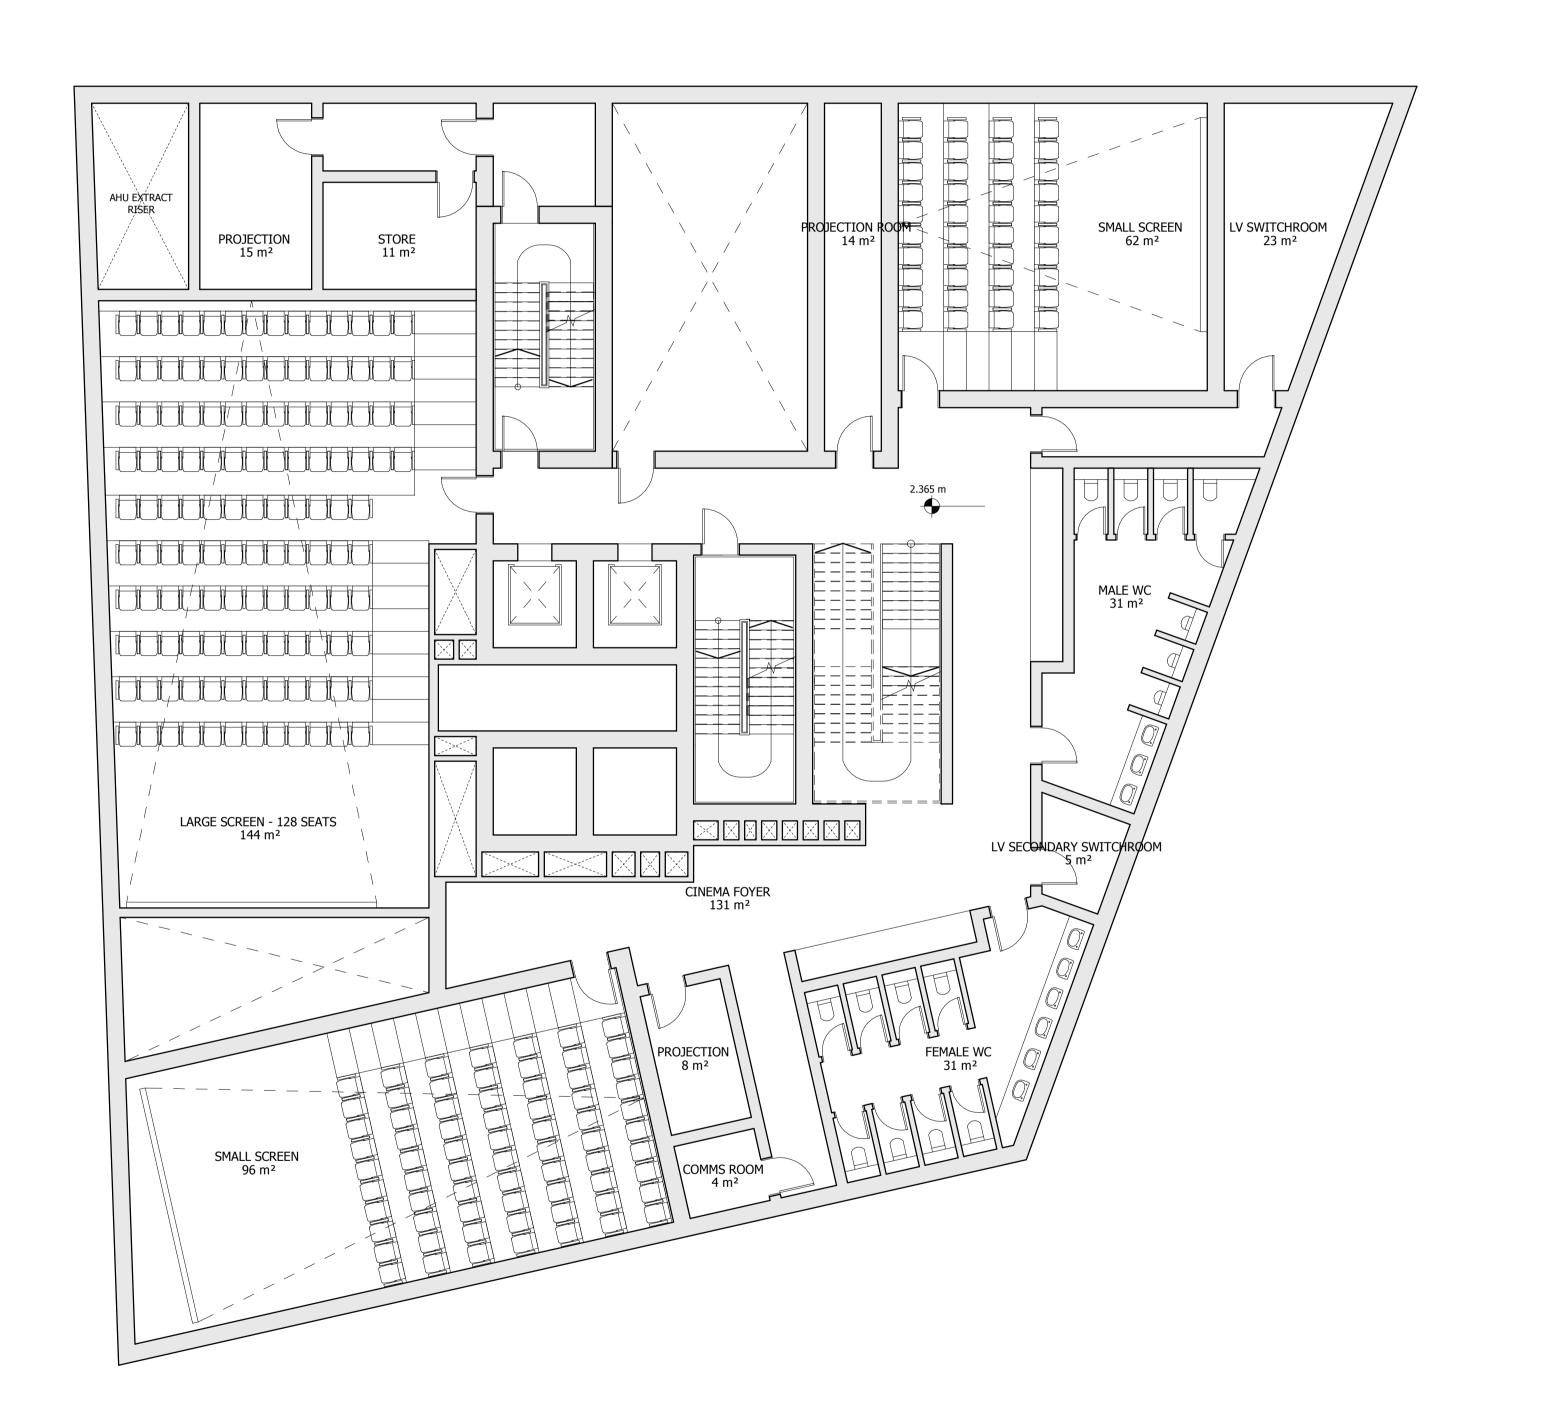

INTERNAL LAYOUTS SHOWN ILLUSTRATIVELY ONLY

| 13/09/19 | KH                   | -                          |
|----------|----------------------|----------------------------|
| 21/10/19 | KH                   | Α                          |
| 24/01/20 | KH                   | В                          |
| 27/04/20 | BJ                   | C                          |
|          | 24/01/20<br>21/10/19 | 24/01/20 KH<br>21/10/19 KH |

BUILDING 01 - PROPOSED LEVEL BASEMENT 1 PLAN

| Drawn      | Date              | Scale                    |
|------------|-------------------|--------------------------|
| AJ         | 13/09/19          | 1:100 @ A1<br>1:200 @ A3 |
| Job Number | Drawing number    | Revision                 |
| 18125      | C645_B01_P_B1_001 | С                        |