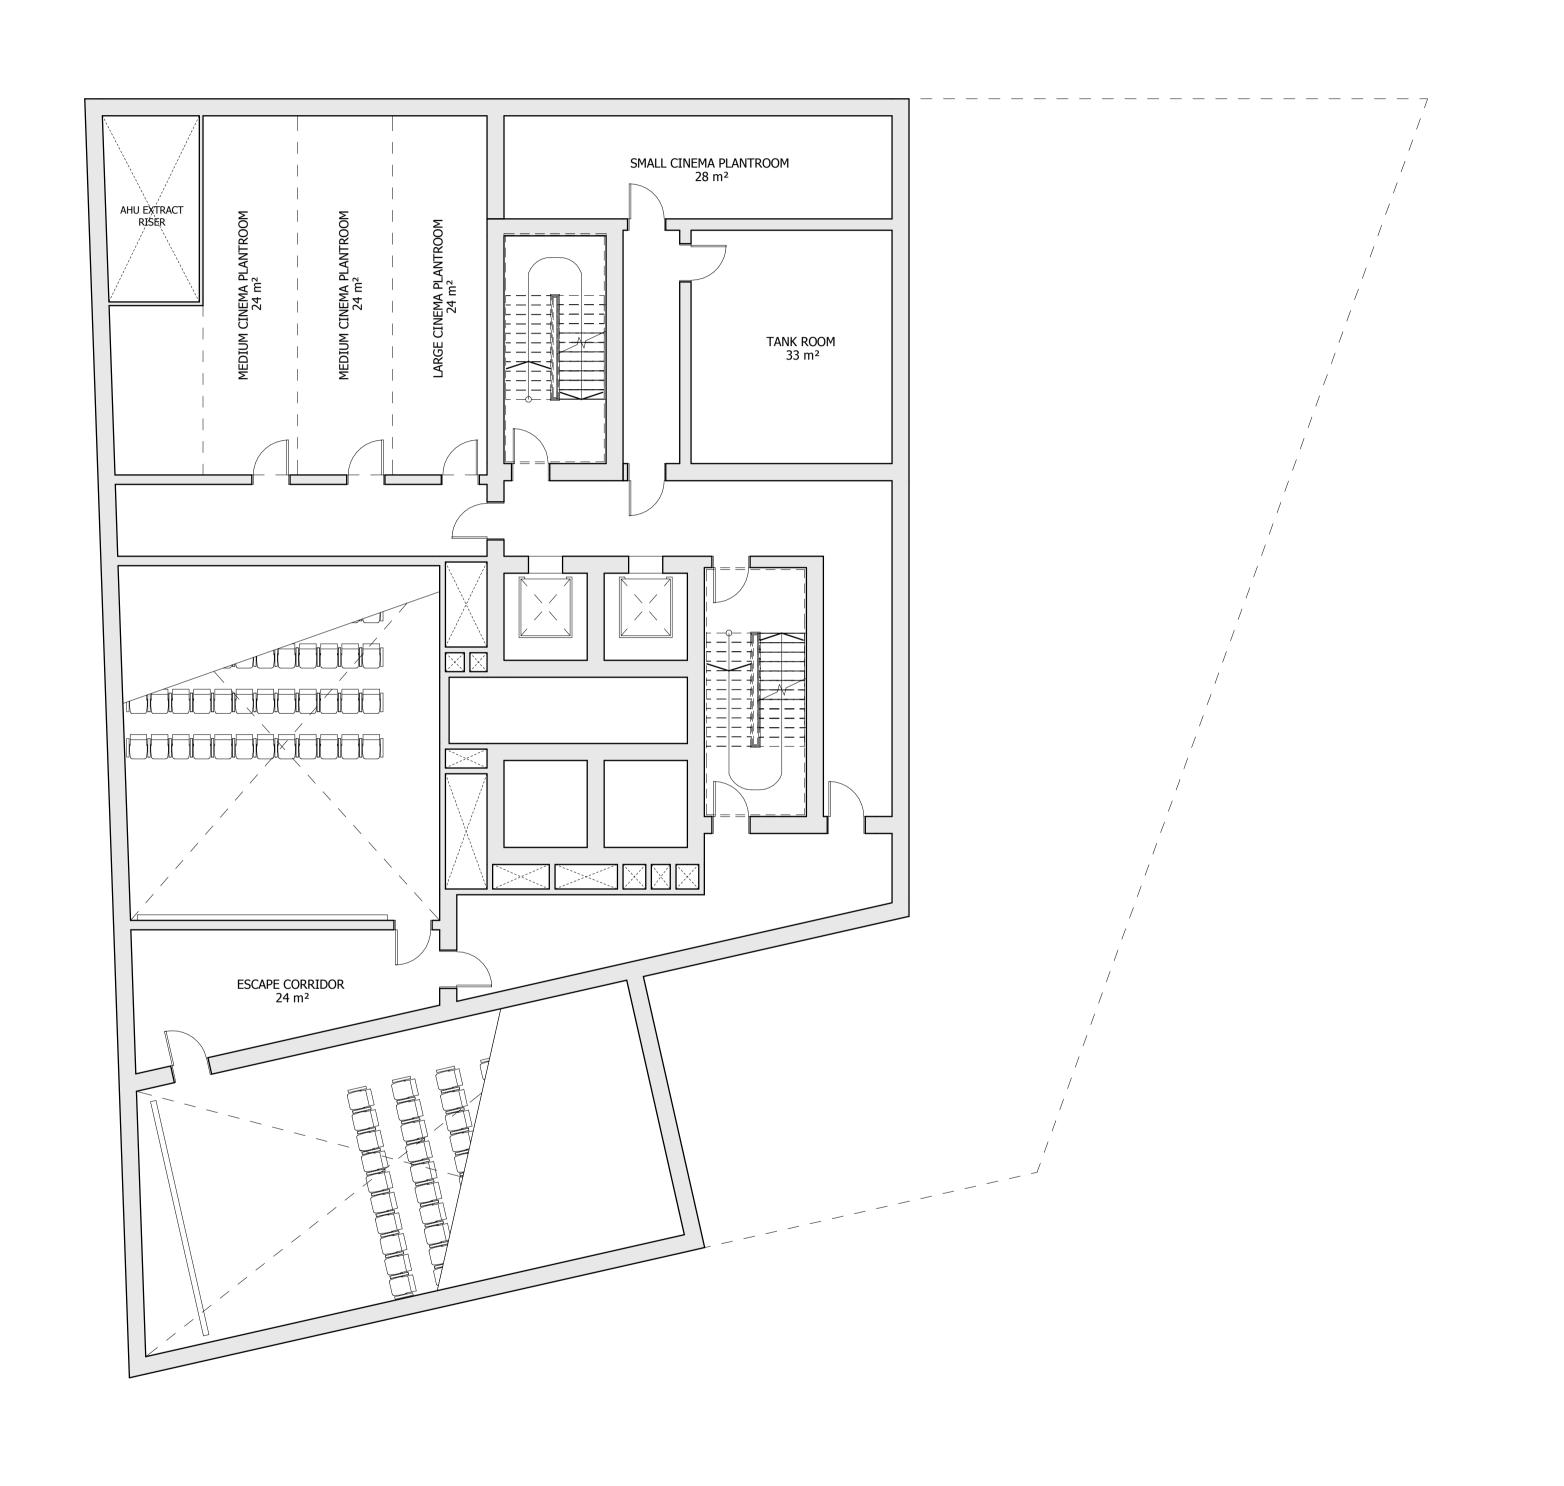

## SQUIRE & PARTNERS

The Department Store 248 Ferndale Road London SW9 8FR T: 020 7278 5555 F: 020 7239 0495

info@squireandpartners.com www.squireandpartners.com

Stag Brewery
Richmond

\_\_\_\_\_ Drawing

BUILDING 01 - PROPOSED LEVEL BASEMENT 2 PLAN

INTERNAL LAYOUTS SHOWN ILLUSTRATIVELY ONLY

| Revision description             | Date     | Check | Re |
|----------------------------------|----------|-------|----|
| LEGAL REVIEW                     | 13/09/19 | KH    | -  |
| FINAL DRAFT PLANNING APPLICATION | 21/10/19 | KH    | Α  |
| DRAFT GLA SUBMISSION             | 24/01/20 | KH    | В  |
| GLA SUBMISSION                   | 27/04/20 | BJ    | C  |