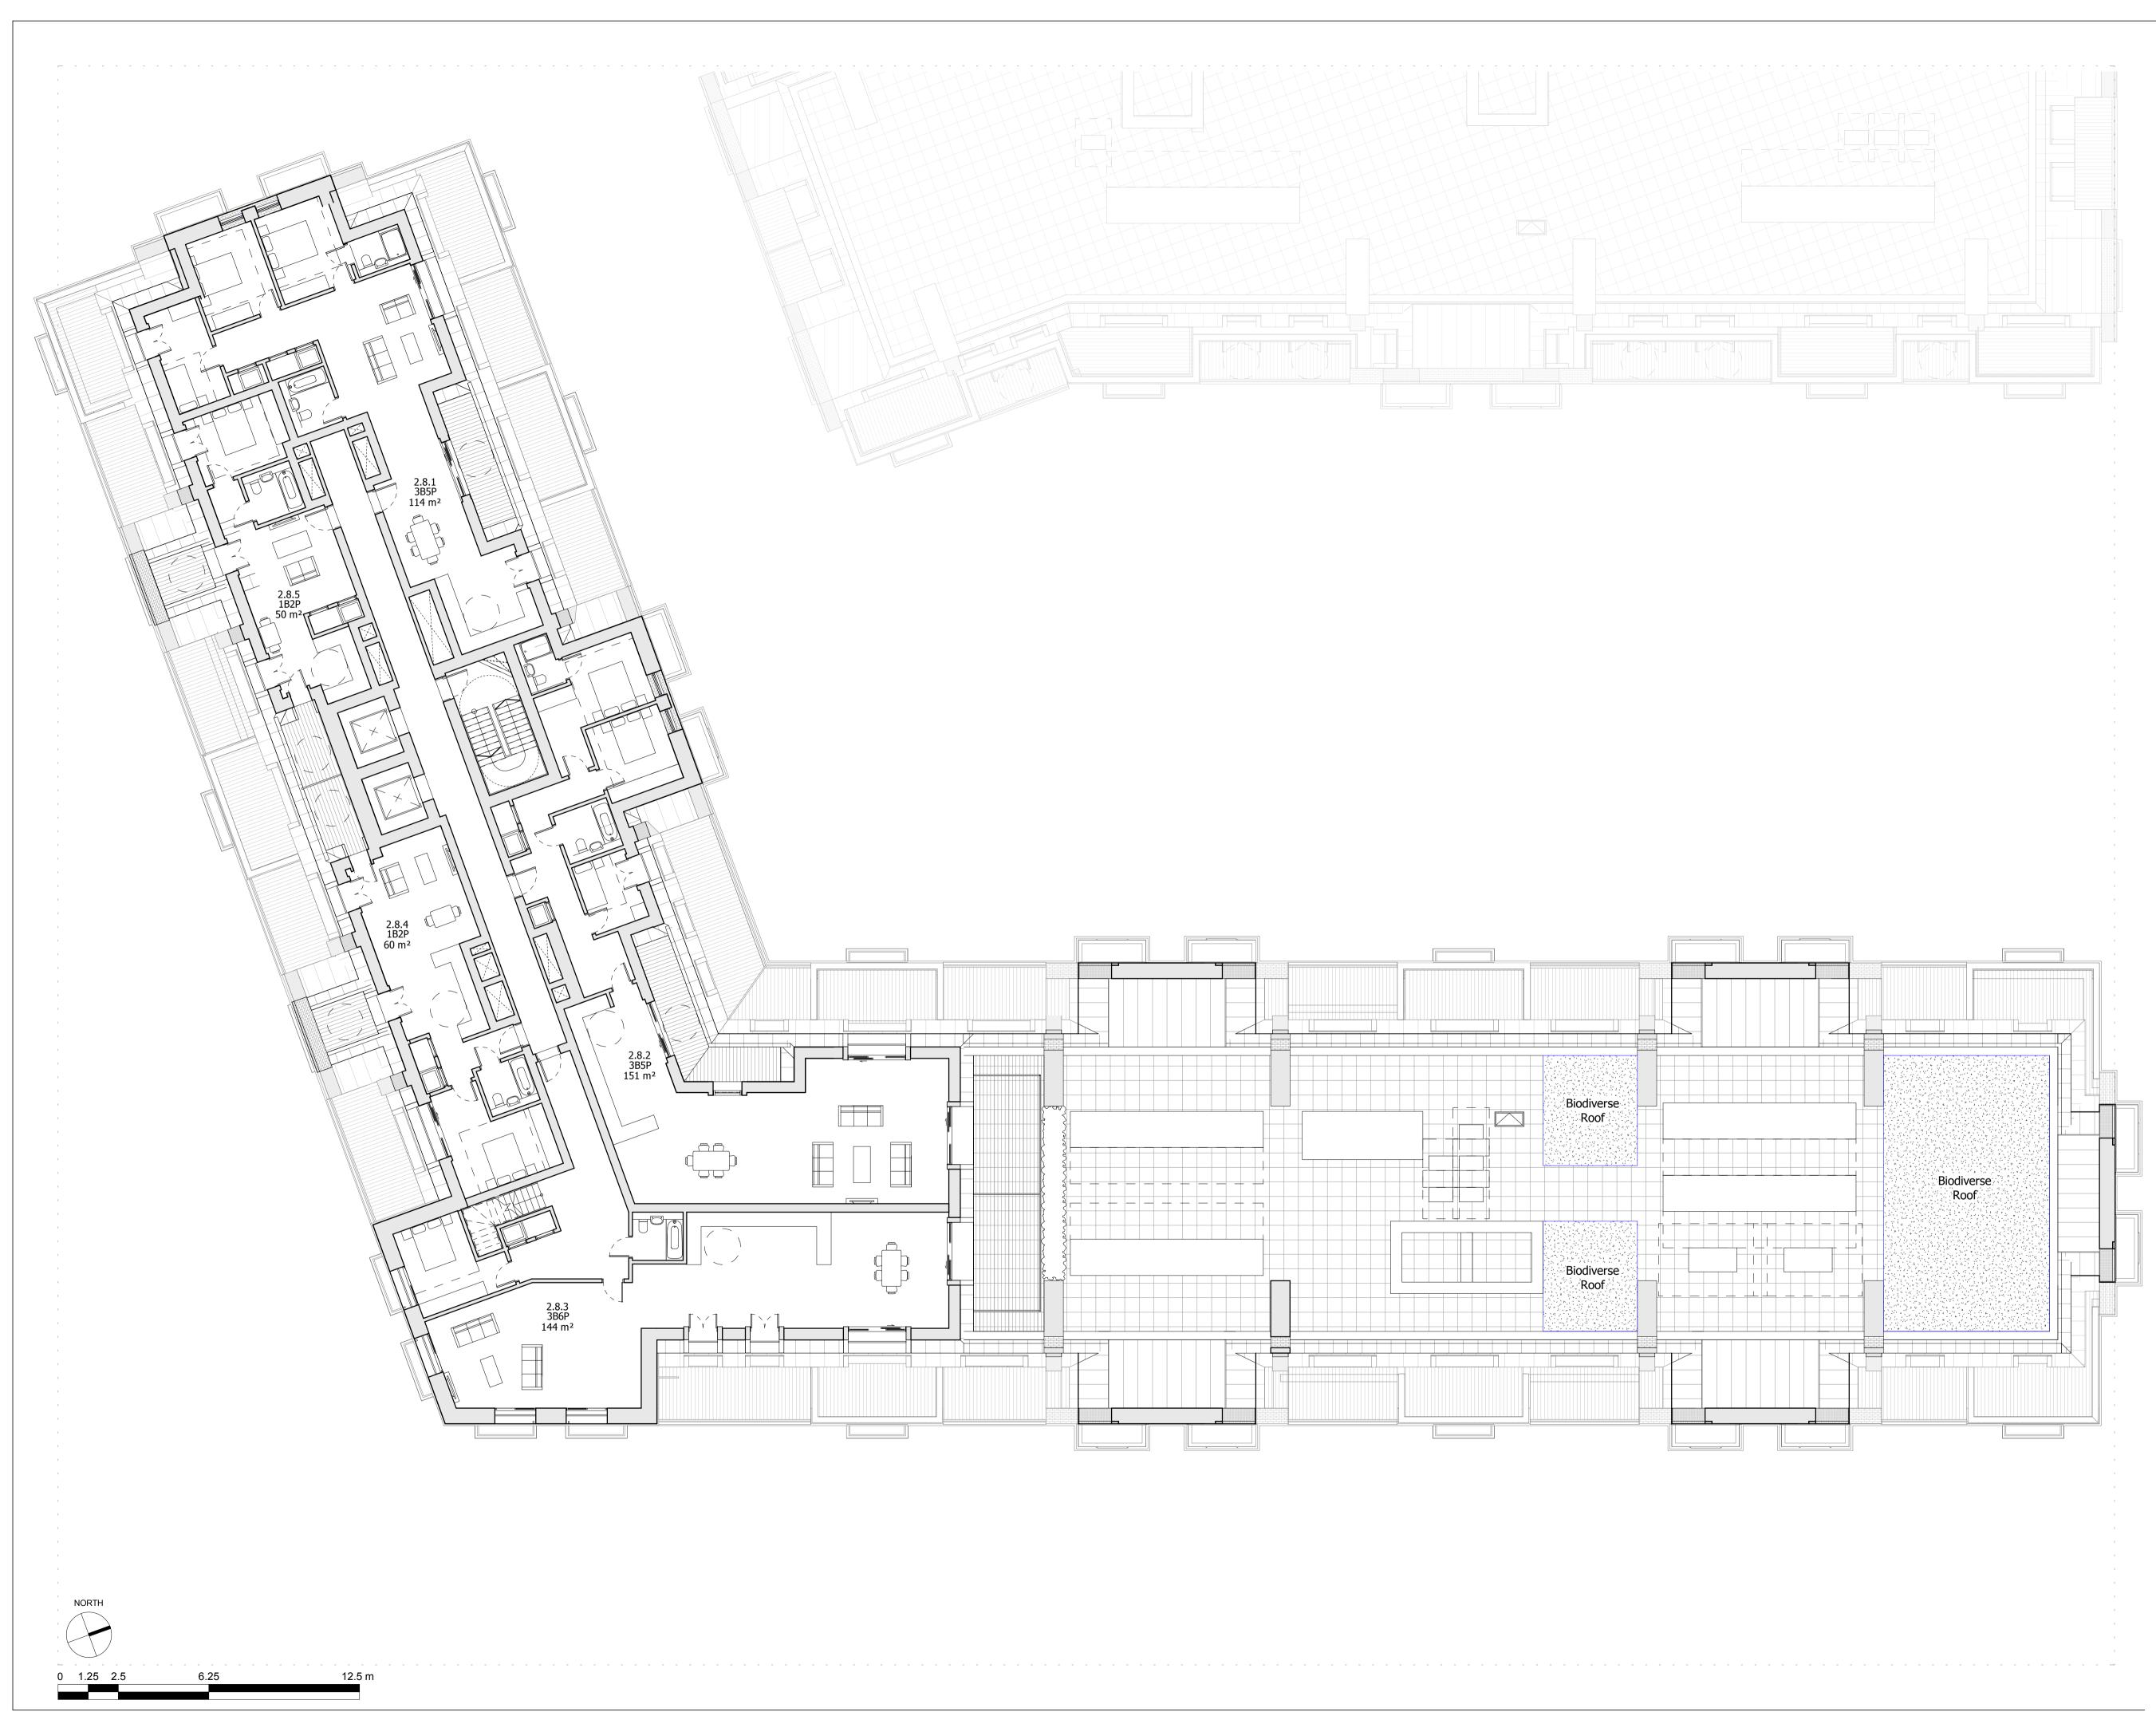

### BUILDING 02 - PROPOSED EIGHTH FLOOR PLAN

| Date              | Scale                        |  |
|-------------------|------------------------------|--|
| 09/04/19          | 1 : 125 @ A1<br>1 : 250 @ A3 |  |
| Drawing number    | Revision                     |  |
| C645_B02_P_08_001 | С                            |  |
|                   | 09/04/19<br>Drawing number   |  |

INTERNAL LAYOUTS SHOWN ILLUSTRATIVELY ONLY

| GLA SUBMISSION                   | 27/04/20 | BJ    | С   |
|----------------------------------|----------|-------|-----|
| DRAFT GLA SUBMISSION             | 24/01/20 | KH    | В   |
| FINAL DRAFT PLANNING APPLICATION | 21/10/19 | KH    | Α   |
| LEGAL REVIEW                     | 13/09/19 | KH    | -   |
| Revision description             | Date     | Check | Rev |