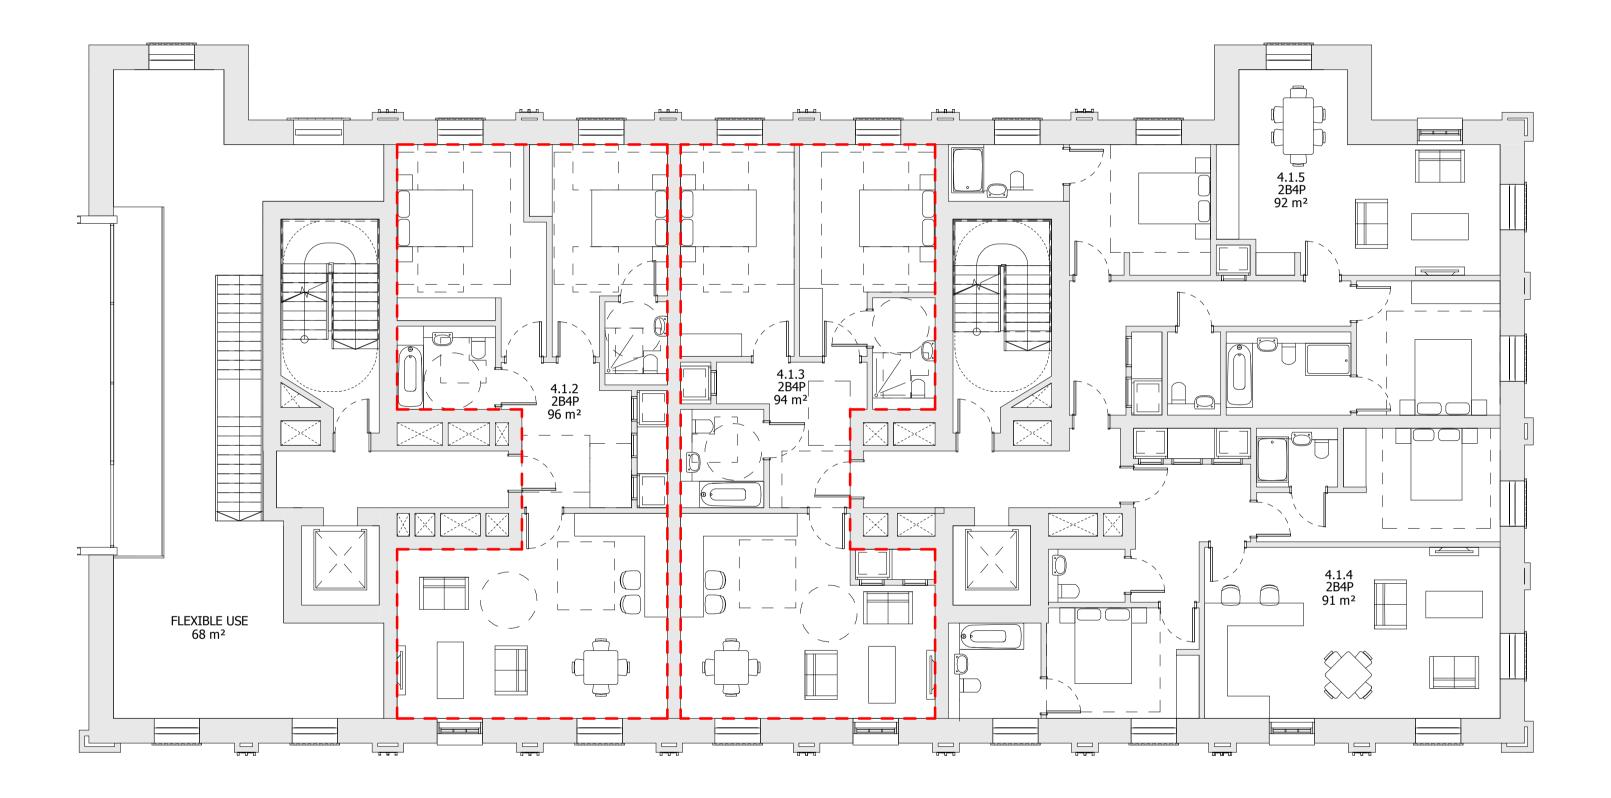

INTERNAL LAYOUTS SHOWN ILLUSTRATIVELY ONLY

| Revision description             | Date     | Check | Rev |
|----------------------------------|----------|-------|-----|
| LEGAL REVIEW                     | 13/09/19 | KH    | -   |
| FINAL DRAFT PLANNING APPLICATION | 21/10/19 | KH    | Α   |
| DRAFT GLA SUBMISSION             | 24/01/20 | KH    | В   |
| GLA SUBMISSION                   | 27/04/20 | BJ    | С   |
|                                  |          |       |     |

## BUILDING 04 - PROPOSED FIRST FLOOR PLAN

| Drawn      | Date              | Scale                    |
|------------|-------------------|--------------------------|
| RKL        | 09/06/19          | 1:100 @ A1<br>1:200 @ A3 |
| Job Number | Drawing number    | Revision                 |
| 18125      | C645_B04_P_01_001 | С                        |