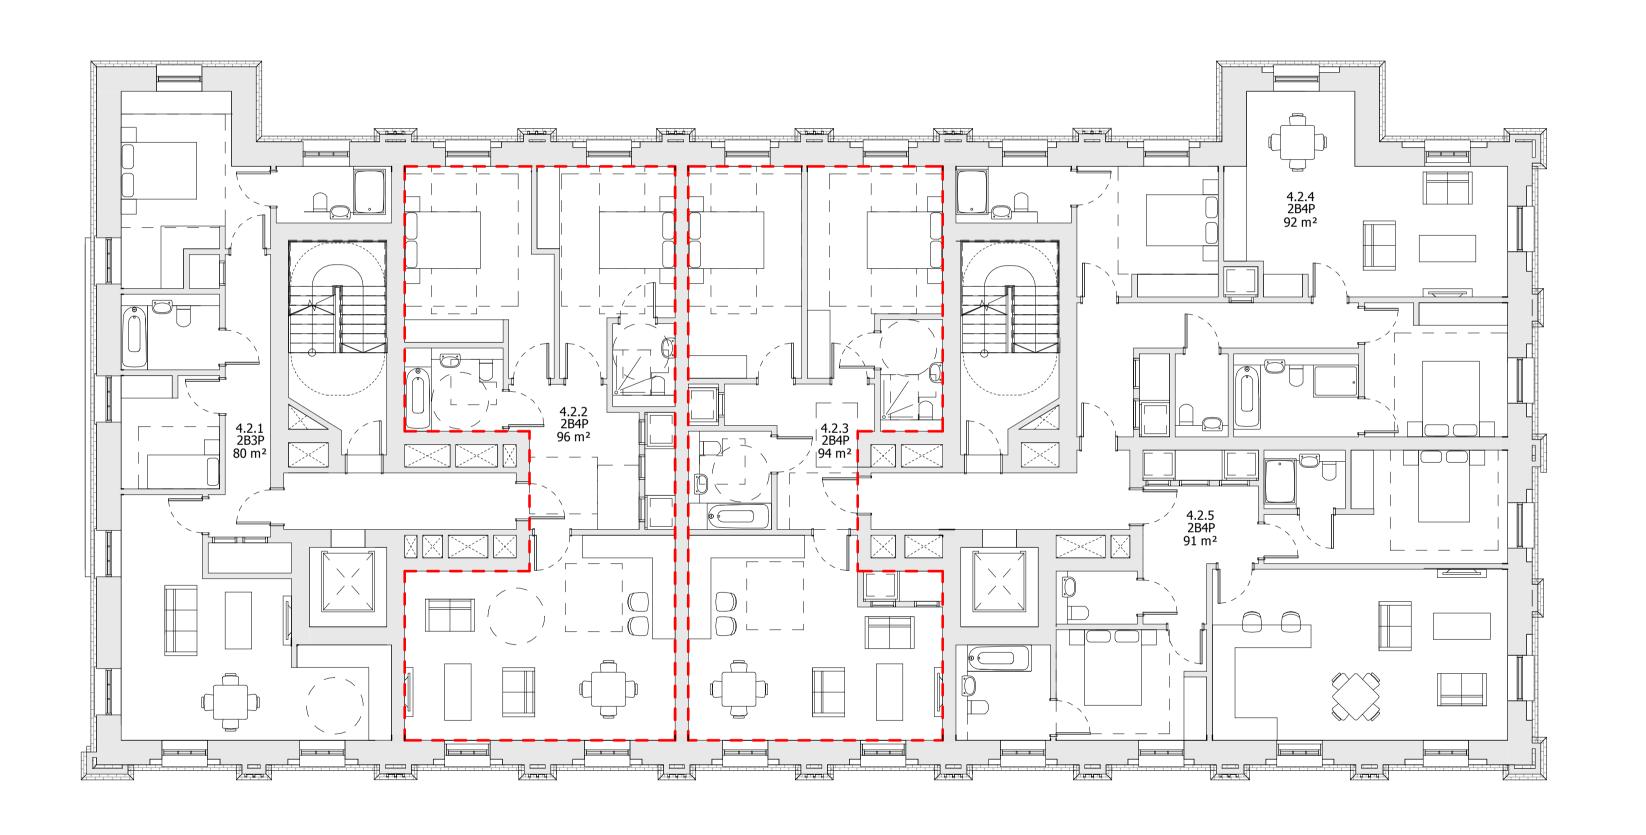

## SQUIRE & PARTNERS

The Department Store 248 Ferndale Road London SW9 8FR T: 020 7278 5555 F: 020 7239 0495

info@squireandpartners.com www.squireandpartners.com

Stag Brewery
Richmond

\_\_\_\_\_ Drawing

BUILDING 04 - PROPOSED SECOND FLOOR PLAN

WHEELCHAIR ACCESSIBLE UNIT / CONVERTIBLE UNIT

INTERNAL LAYOUTS SHOWN ILLUSTRATIVELY ONLY

| Revision description             | Date     | Check | R |
|----------------------------------|----------|-------|---|
| LEGAL REVIEW                     | 13/09/19 | KH    | - |
| FINAL DRAFT PLANNING APPLICATION | 21/10/19 | KH    | P |
| DRAFT GLA SUBMISSION             | 24/01/20 | KH    | E |
| GLA SUBMISSION                   | 27/04/20 | BJ    | ( |