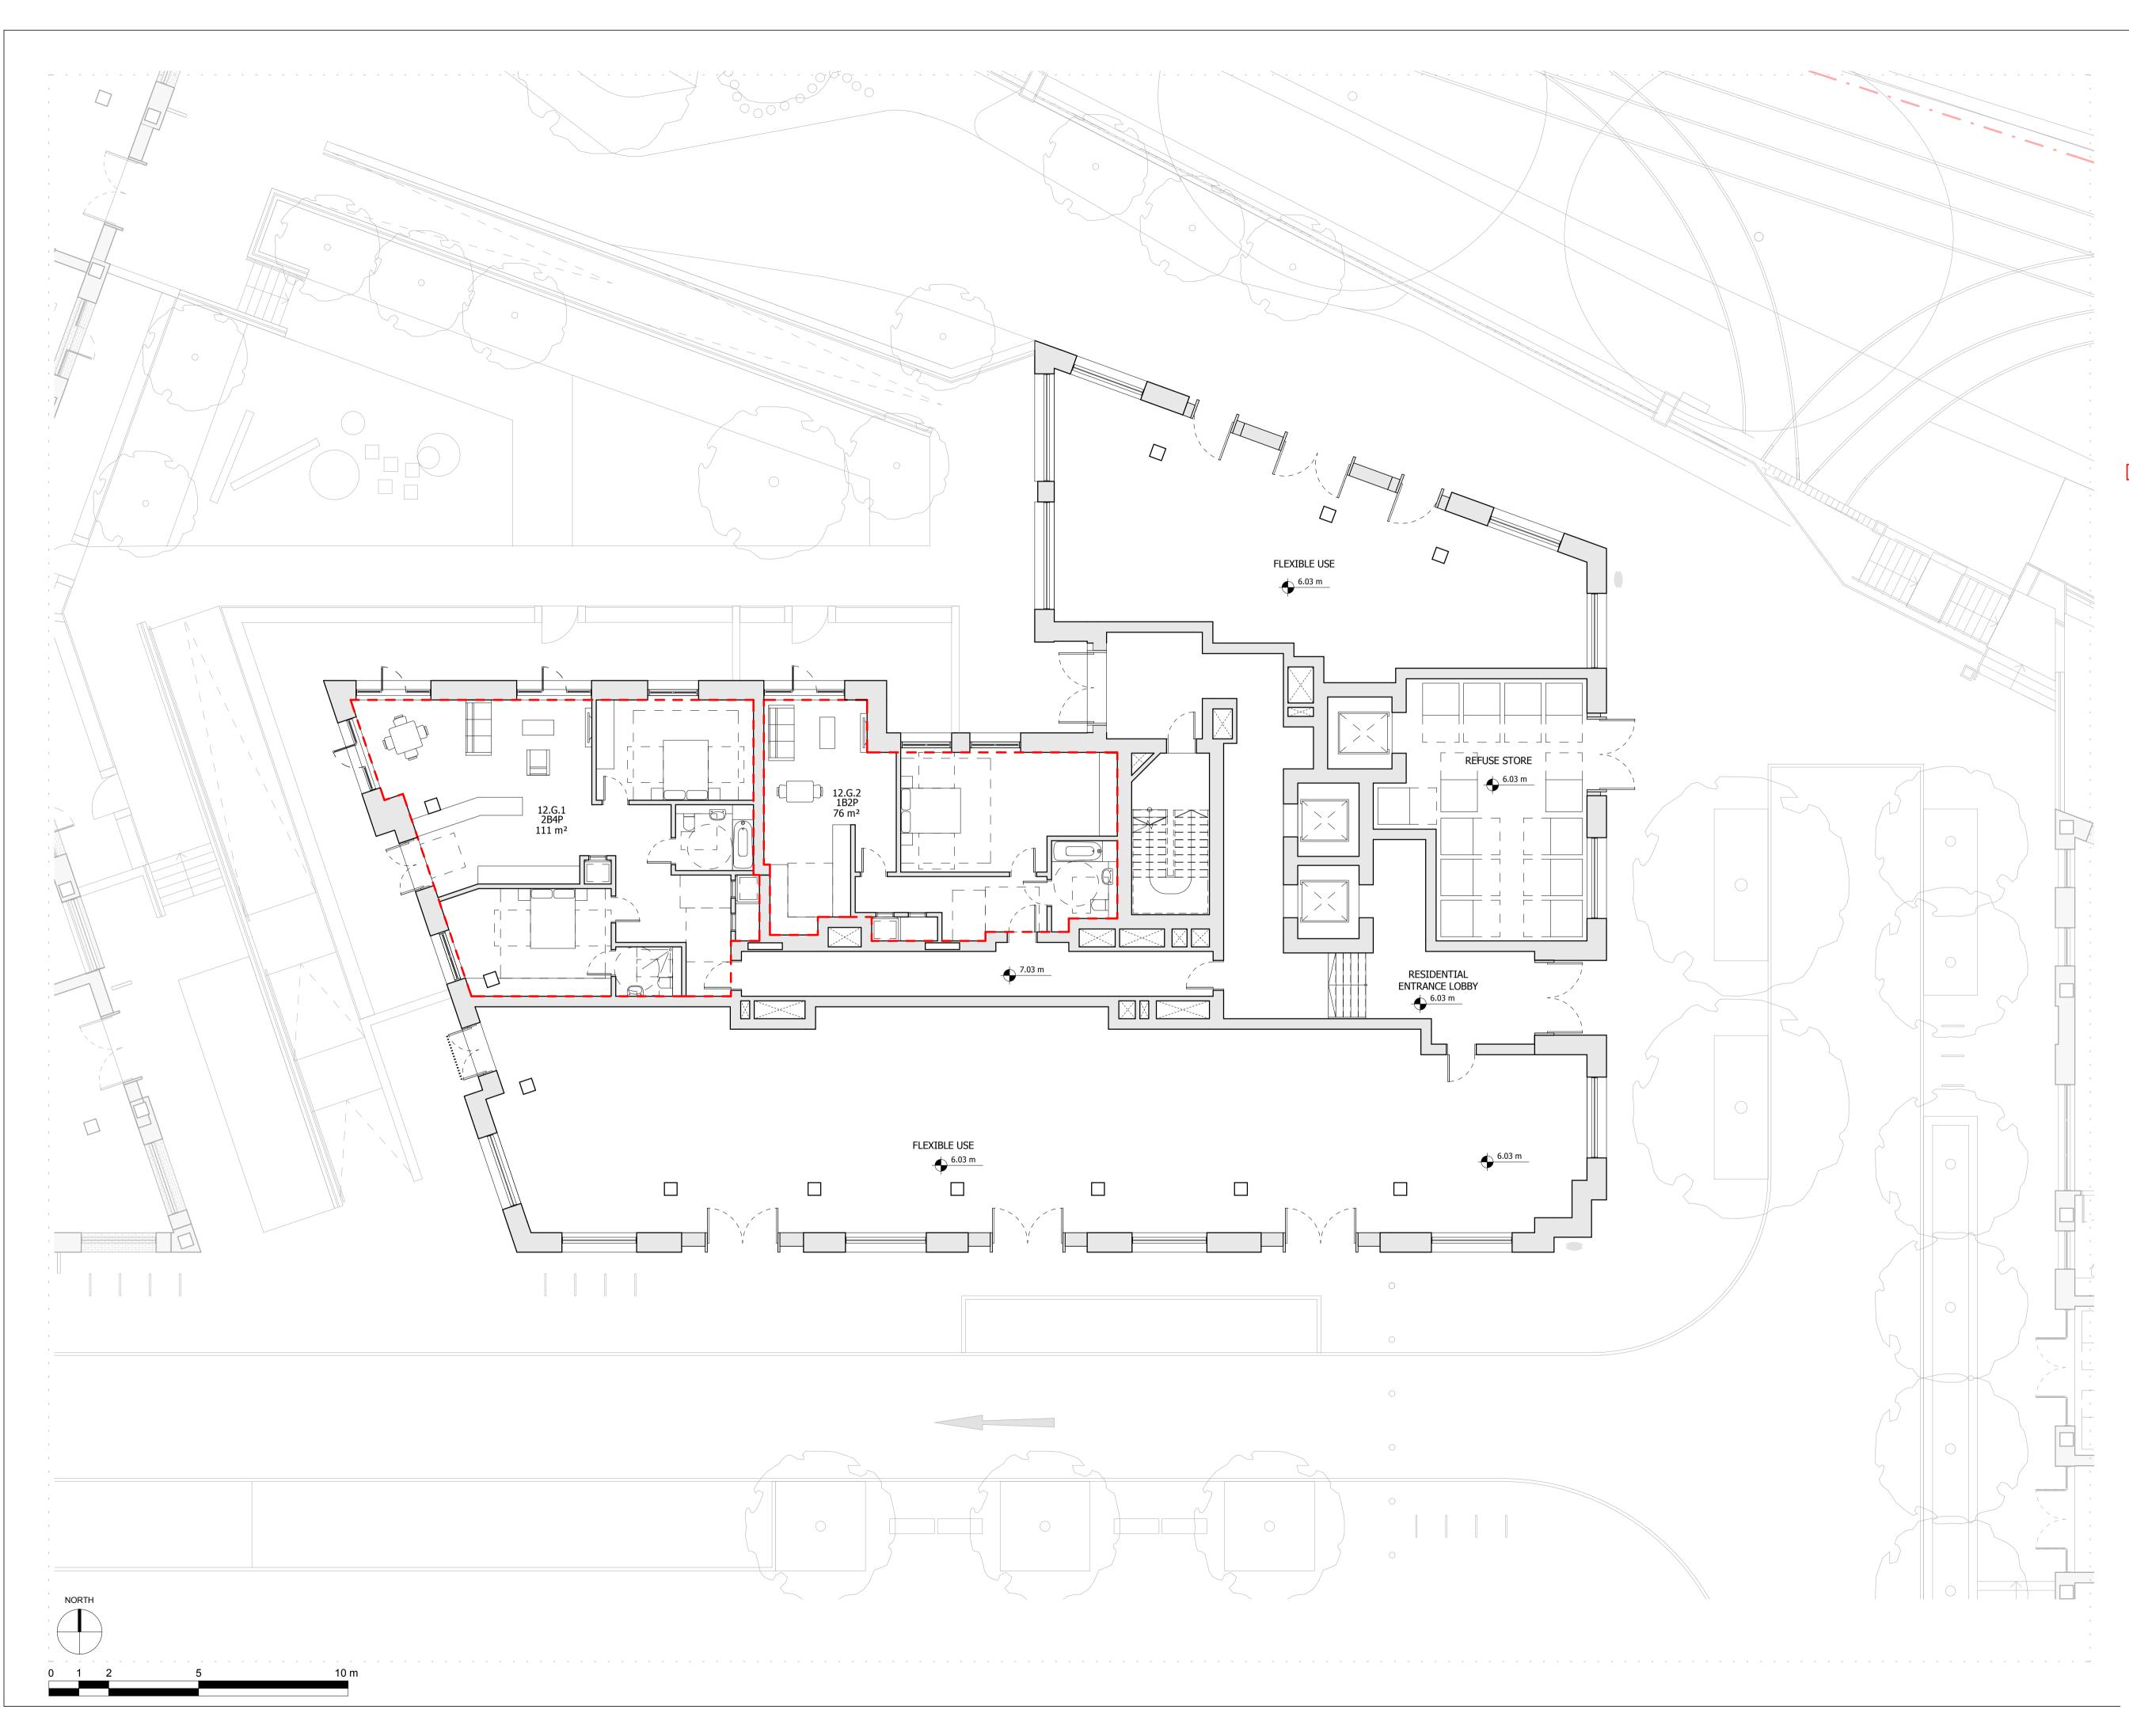

# BUILDING 12 - PROPOSED GROUND FLOOR PLAN

| Drawn      | Date              | Scale                        |
|------------|-------------------|------------------------------|
| RKL        | 26/07/19          | 1 : 100 @ A1<br>1 : 200 @ A3 |
| Job Number | Drawing number    | Revision                     |
| 18125      | C645_B12_P_00_001 | С                            |