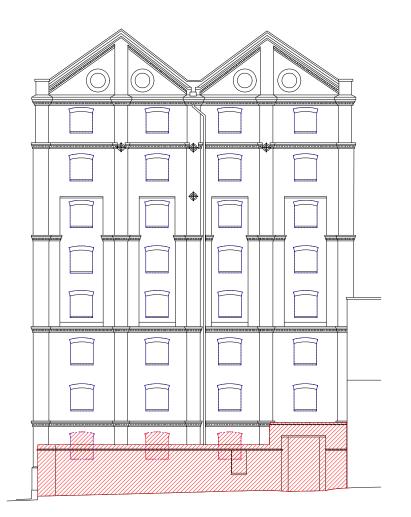

## Drawing

FORMER MALTINGS BUILDING -EXISTING WEST ELEVATION DEMOLITION

| Drawn      | Date            | Scale                        |
|------------|-----------------|------------------------------|
| КНО        | 25/01/18        | 1 : 100 @ A1<br>1 : 200 @ A3 |
| Job Number | Drawing number  | Revision                     |
| 16019      | JA12_B4_E_W_002 | А                            |