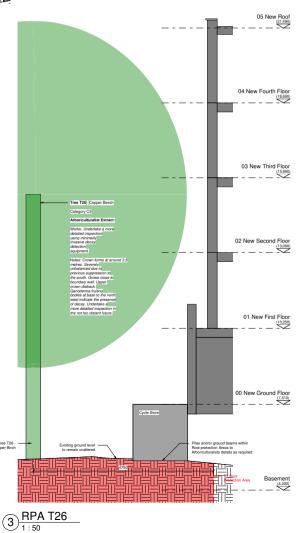

## 05 New Roof 04 New Fourth Floor 03 New Third Floor Notes: First main branch forms the west at around 4 metres. Sinuous central main framework. Previously crown lifted. Grows close to boundary wall. Scattered dead wood 02 New Second Floor 01 New First Floor 00 New Ground Floor