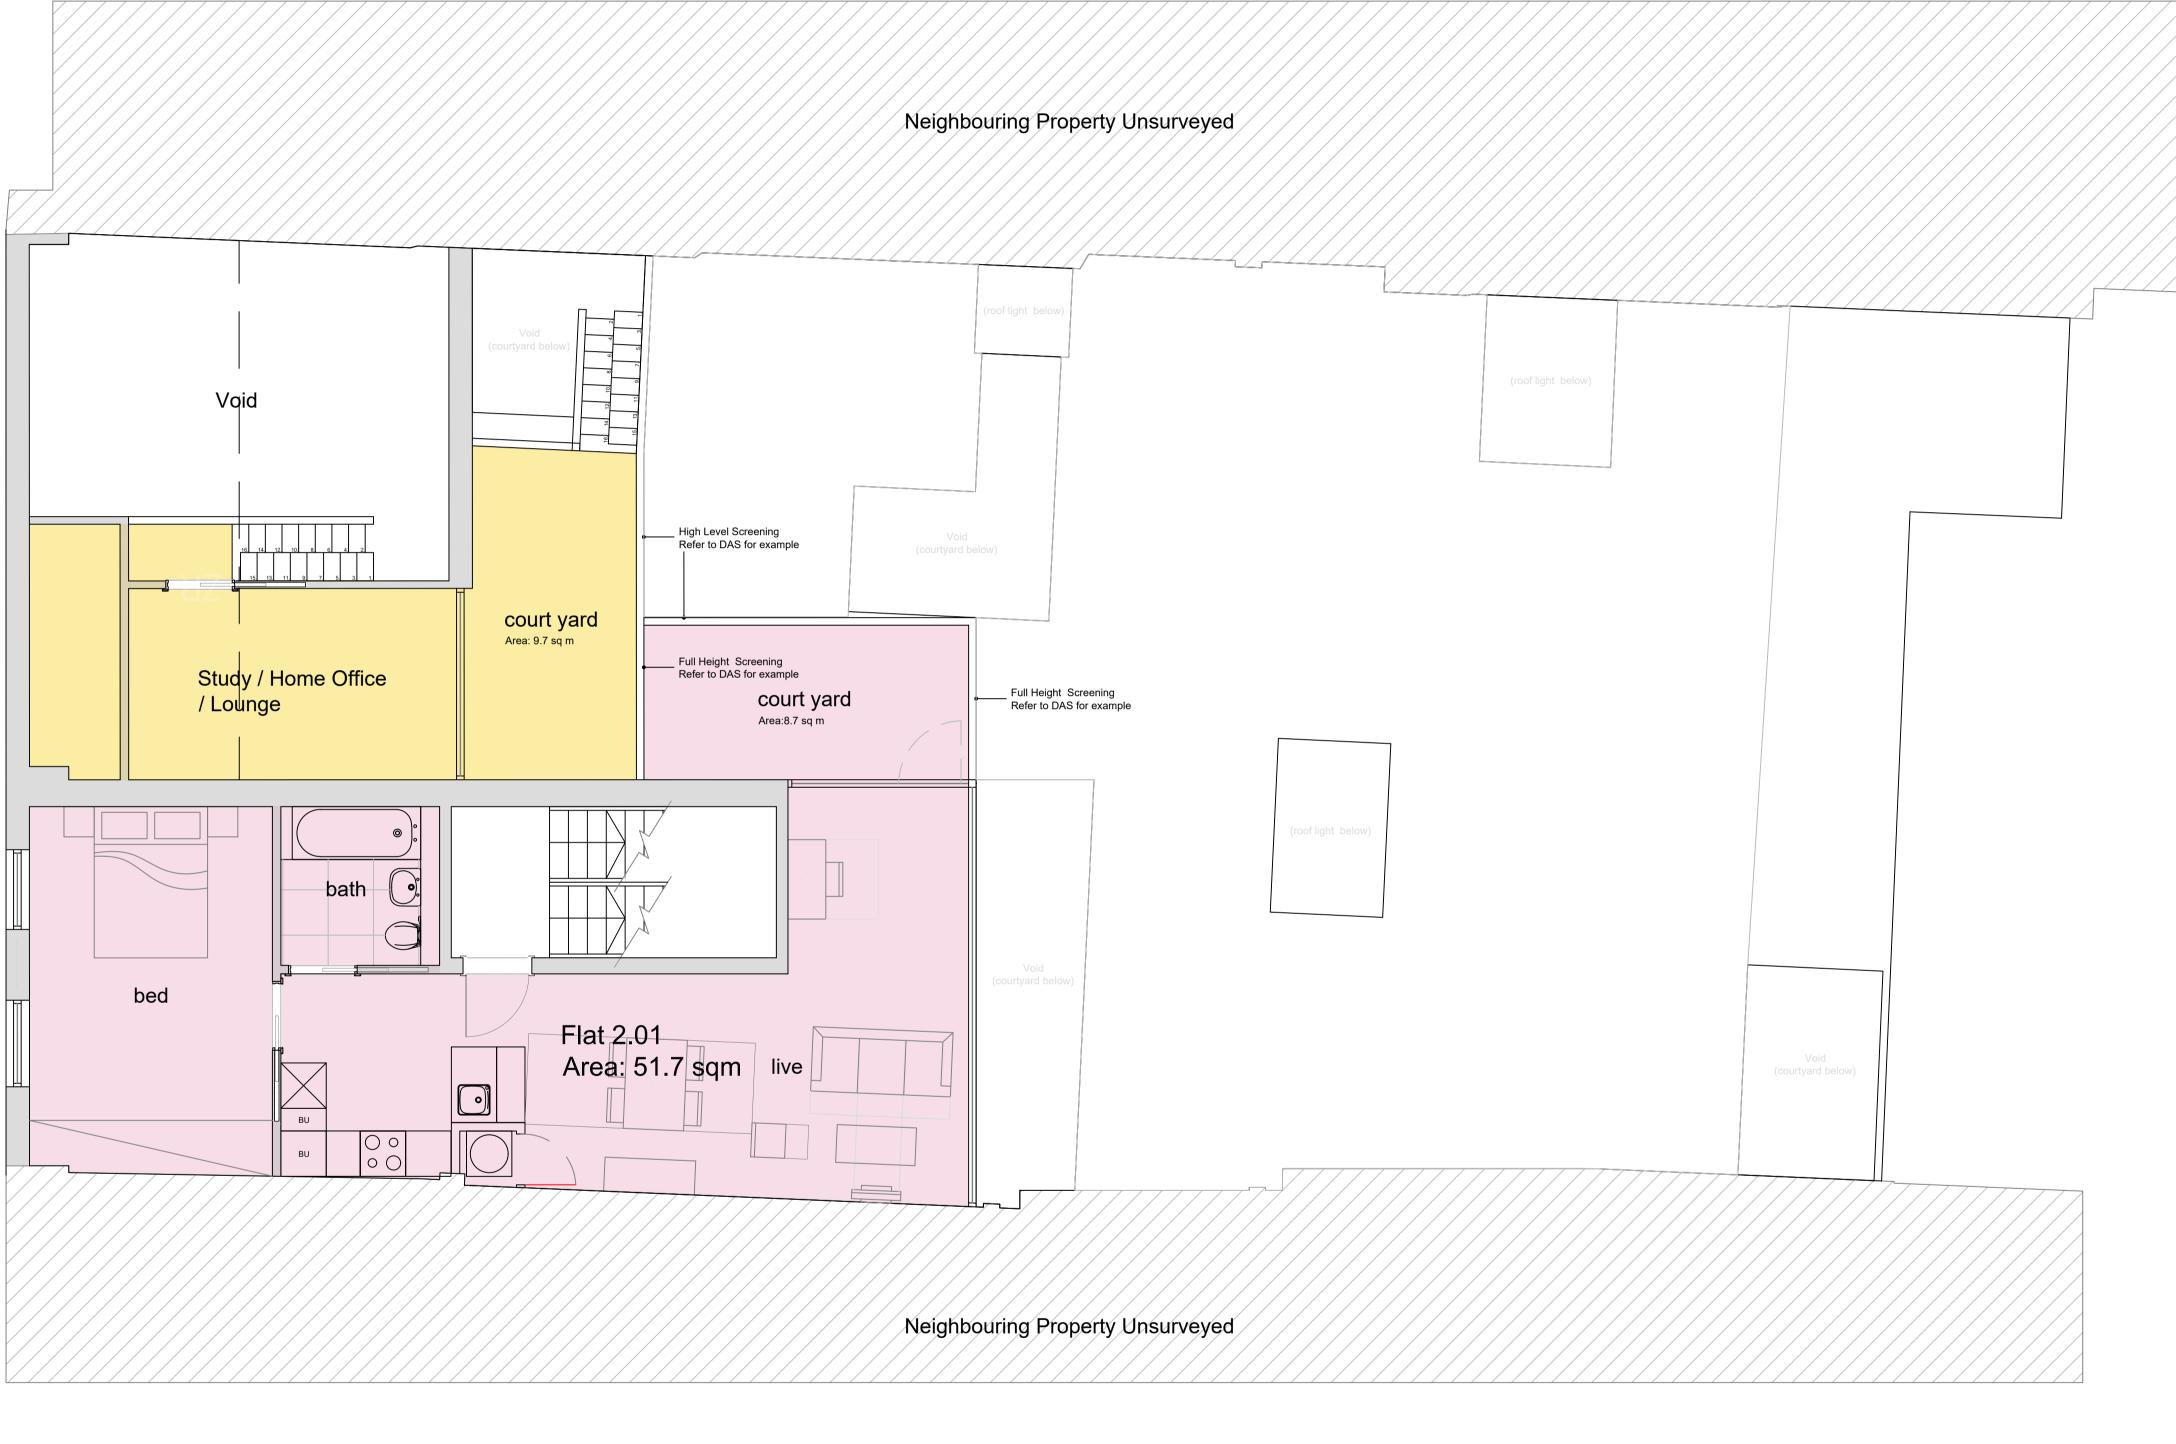

Second Floor Plan Scale: 1/50

| Type: Circulation      |
|------------------------|
| Type: 1 Bed - 2 People |
| Type: 2 Bed - 3 People |