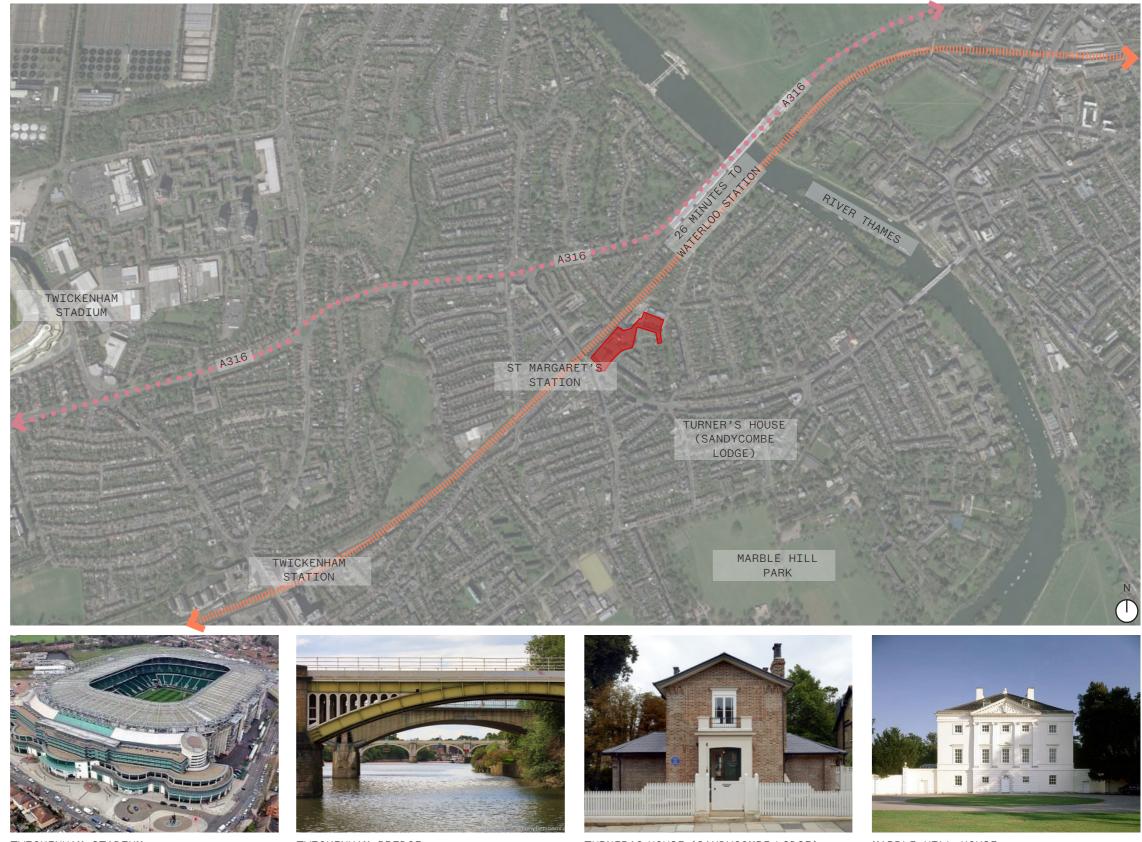

## **Site Location**

The site is located in St Margaret's, East of Twickenham Stadium. In Zone 4 just it sits west of St Margaret's Station, with the South Western rail taking just 26 minutes into Waterloo Station.

The location has great public transport connections as well being 10 minutes from the M3, making easy access for goods vehicles to the site.

**6**....

SITE

NATIONAL RAIL LINE

PRIMARY ROAD

TWICKENHAM STADIUM

TWICKENHAM BRIDGE

TURNER'S HOUSE (SANDYCOMBE LODGE)

MARBLE HILL HOUSE