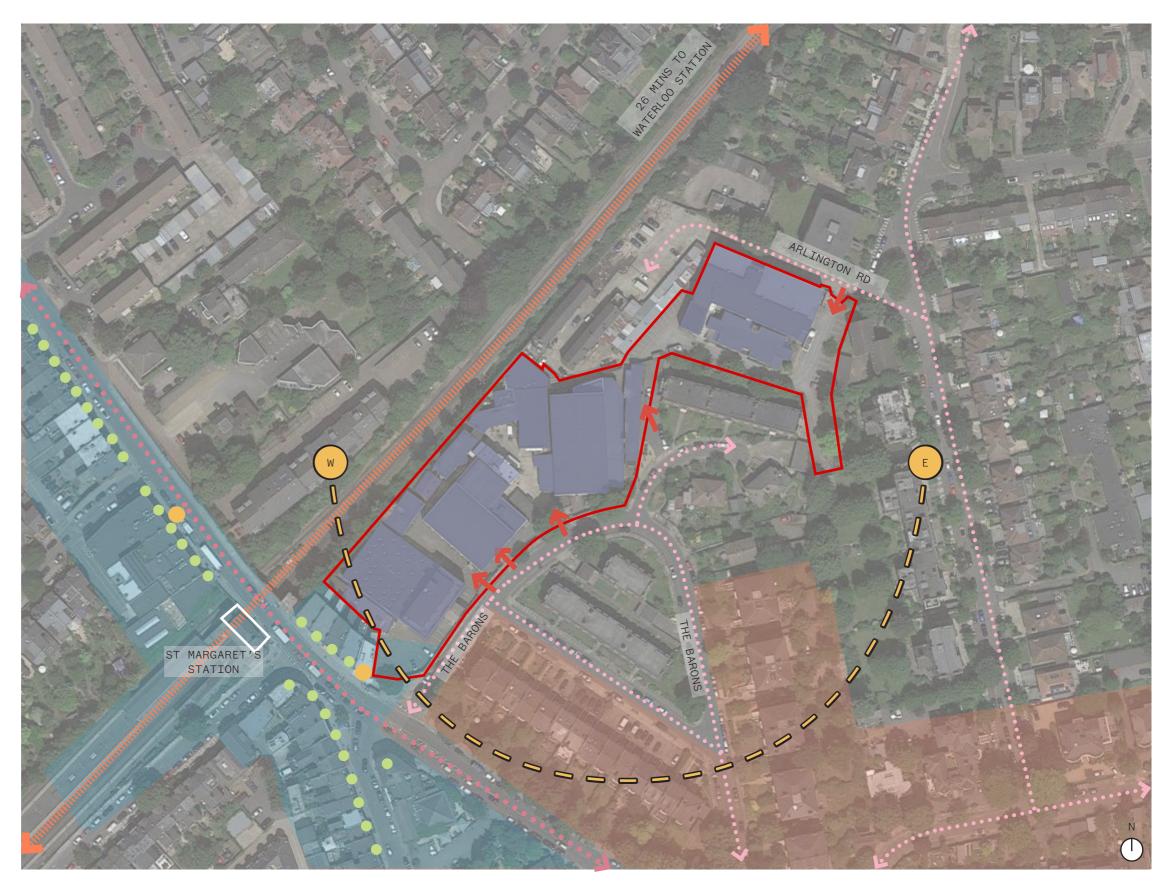

## Site Context

Twickenham Studios lies on the corner of St. Margaret's Road, and The Barons. The central location of the site provides access to numerous local amenities (chains and independent stores) located in and around Twickenham. St Margaret's road is lined with a variety of store frontages and has a heavy footfall.

Part of the site lies within the Crown Road Conservation area, and adjacent to Twickenham Conservation area.

Access to the site is mainly located off of The Barons, however there is also access to Block H from Arlington Road. Block H is slightly disjointed from the main portion of the site.