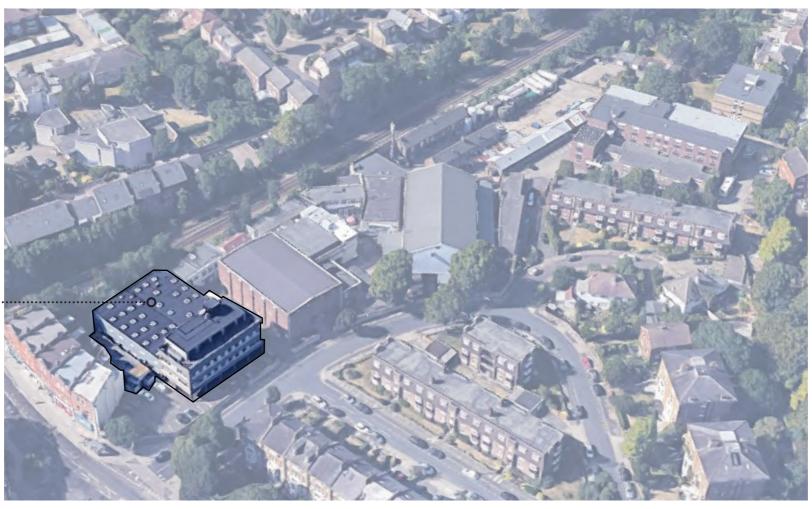

### 3. Site Analysis

The Current Site 16



SITE APPLICATION BOUNDARY

Existing Site 1'

















KEY PLAN (NTS)

# **Existing Site**Block B













## Existing Site Blocks C & D





















Hollawav 2020 ©

## **Existing Site**Blocks E & F











Grading Suite

















Stage 1

Hollaway 2020 ©

### **Existing Site** Blocks G & H

G















Hollaway 2020 ©

### Site Opportunities and Constraints

#### **Opportunities**

- ★ EXISTING BUILDING STOCK Opportunity to use and enhance/ refurbish existing structures on the site.
- ★ CONSTRUCTION
  Opportunity for phased
  delivery and fast lightweight
  off-site construction
  minimising disruption on site
- ★ ACCESS Opportunity for access to be maintained along The Barons
- ★ THE HIGH STREET High levels of footfall already exist along St Margaret's Rd so addressing the public here would strengthen the sites relationship with its location
- ★ CONNECTIONS

  Cl