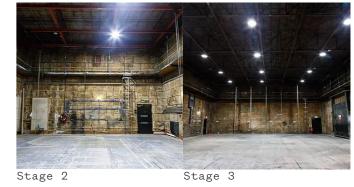

### 3. Site Analysis

The Current Site 16



SITE APPLICATION BOUNDARY

Existing Site 1'

















KEY PLAN (NTS)

# **Existing Site**Block B













## Existing Site Blocks C & D





















Hollawav 2020 ©

## **Existing Site**Blocks E & F











Grading Suite

















Stage 1

Hollaway 2020 ©

### **Existing Site** Blocks G & H

G















Hollaway 2020 ©

### Site Opportunities and Constraints

#### **Opportunities**

- ★ EXISTING BUILDING STOCK Opportunity to use and enhance/ refurbish existing structures on the site.
- ★ CONSTRUCTION
  Opportunity for phased
  delivery and fast lightweight
  off-site construction
  minimising disruption on site
- ★ ACCESS Opportunity for access to be maintained along The Barons
- ★ THE HIGH STREET High levels of footfall already exist along St Margaret's Rd so addressing the public here would strengthen the sites relationship with its location
- ★ CONNECTIONS

  Close proximity to public transport links including n