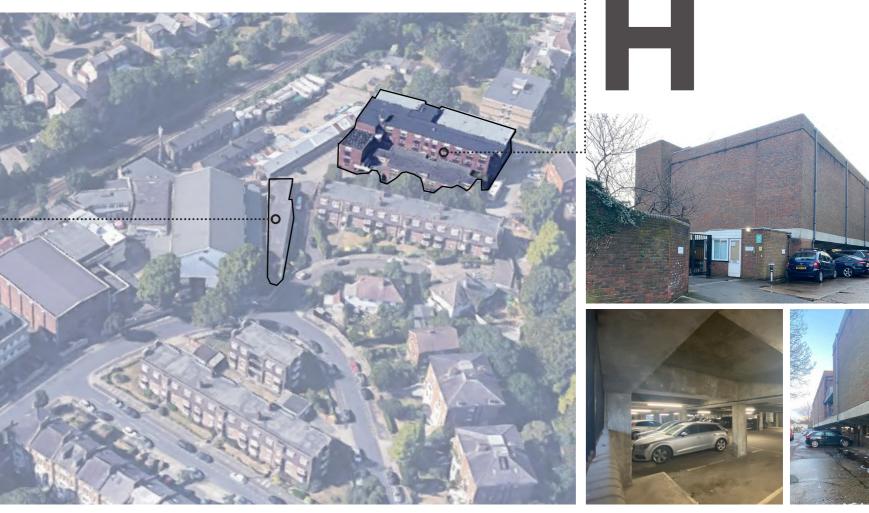

### 3. Site Analysis

The Current Site 16



SITE APPLICATION BOUNDARY

Existing Site 1'

















KEY PLAN (NTS)

# **Existing Site**Block B













## Existing Site Blocks C & D





















Hollawav 2020 ©

## **Existing Site**Blocks E & F











Grading Suite

















Stage 1

Hollaway 2020 ©

### **Existing Site** Blocks G & H

G















Hollaway 2020 ©

### Site Opportunities and Constraints

#### **Opportunities**

- ★ EXISTING BUILDING STOCK Opportunity to use and enhance/ refurbish existing structures on the site.
- ★ CONSTRUCTION
  Opportunity for phased
  delivery and fast lightweight
  off-site construction
  minimising disruption on site
- ★ ACCESS Opportunity for access to be maintained along The Barons
- ★ THE HIGH STREET High levels of footfall already exist along St Margaret's Rd so addressing the public here would strengthen the sites relationship with its location
- ★ CONNECTIONS

  Close proximity to public transport links including national rail.
- ▼ VISUAL
  Opportunity to improve external
  aesthetic for public and
  residential properties



**Constraints** 

EXISTING SITE USE
 Working site - con