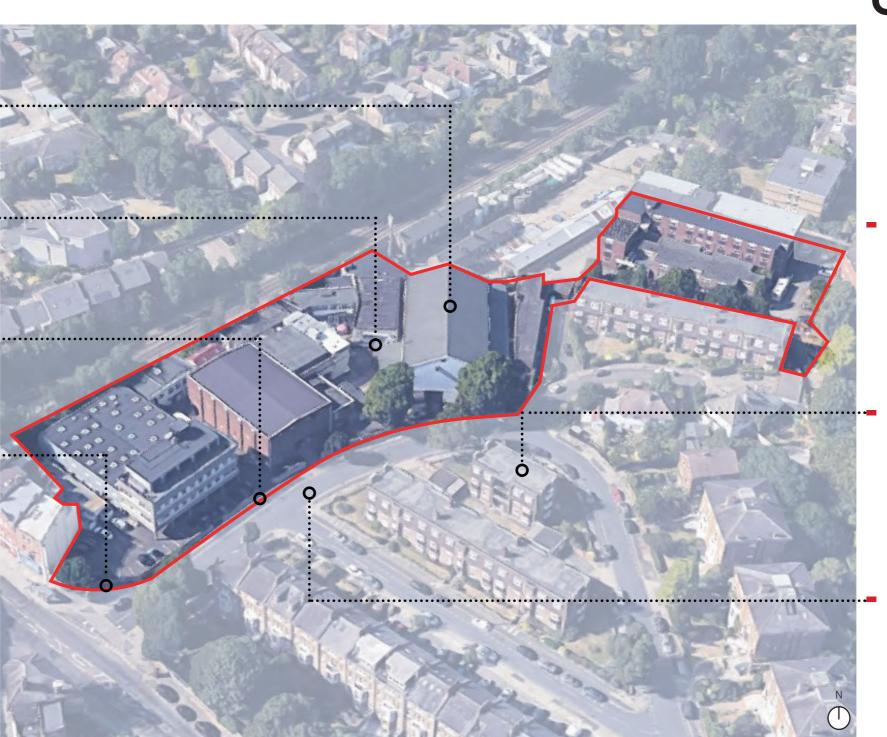

### 3. Site Analysis

The Current Site 16

SITE APPLICATION BOUNDARY

Existing Site 1'

KEY PLAN (NTS)