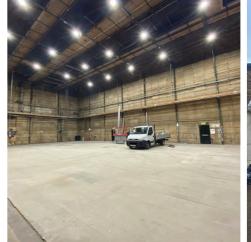

### 3. Site Analysis

The Current Site 16



SITE APPLICATION BOUNDARY

Existing Site 1'

















KEY PLAN (NTS)

# **Existing Site**Block B













## Existing Site Blocks C & D





















Hollawav 2020 ©

## **Existing Site**Blocks E & F











Grading Suite

















Stage 1

Hollaway 2020 ©

### **Existing Site** Blocks G & H

G















Hollaway 2020 ©

### Site Opportunities and Constraints

#### **Opportunities**

- ★ EXISTING BUILDING STOCK Opportunity to use and enhance/ refurbish existing structures on the site.
- ★ CONSTRUCTION
  Opportunity for phased
  delivery and fast lightweight
  off-site construction
  minimising disruption on site
- ★ ACCESS Opportunity for access to be maintained along The Barons
- ★ THE HIGH STREET High levels of footfall already exist along St Margaret's Rd so addressing the public here would strengthen the sites relationship with its location
- ★ CONNECTIONS

  Close proximity to public transport links including national rail.
- ▼ VISUAL
  Opportunity to improve external
  aesthetic for public and
  reside