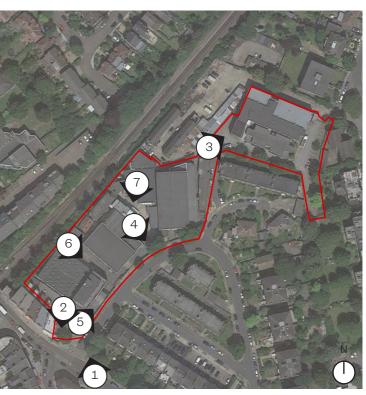

### 3. Site Analysis

The Current Site 16



SITE APPLICATION BOUNDARY

Existing Site 1'

















KEY PLAN (NTS)

# **Existing Site**Block B













## Existing Site Blocks C & D





















Hollawav 2020 ©

## **Existing Site**Blocks E & F











Grading Suite

















Stage 1

Hollaway 2020 ©

### **Existing Site** Blocks G & H

G















Hollaway 2020 ©

### Site Opportunities and Constraints

#### **Opportunities**

- ★ EXISTING BUILDING STOCK Opportunity to use and enhance/ refurbish existing structures on the site.
- ★ CONSTRUCTION
  Opportunity for phased
  delivery and fast lightweight
  off-site construction
  minimising disruption on site
- ★ ACCESS Opportunity for access to be maintained along The Barons
- ★ THE HIGH STREET High levels of footfall already exist along St Margaret's Rd so addressing the public here would strengthen the sites