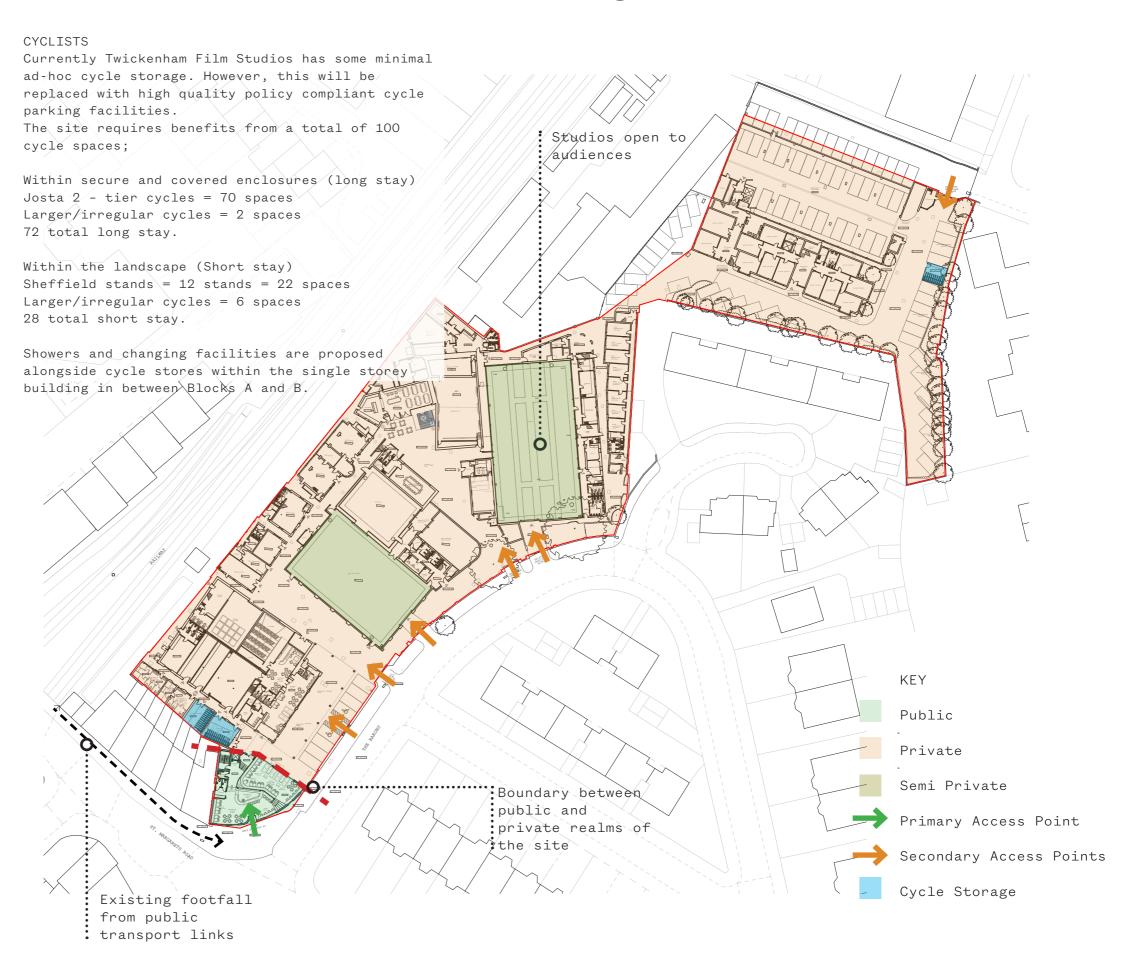

### Access - Pedestrian (Public/Private) & Cycle Parking

#### **PEDESTRIANS**

The Studios in its current state lacks a designated pedestrian access point segregated from the vehicle access arrangements. As part of the site proposals a designated main pedestrian access point and public entrance has been created on the prominent corner of St Margaret's Rd and the Barons in Block A. Creating a clear and legible entrance for workers and visitors that the site has been lacking.

It will also be used by public audience members attending live screenings and shoots, who will be encouraged to use the nearby public transport which is available.

Visitors will then be guided by controlled reception & by security gates within the building which will be controlled via the receptionist.

The existing pedestrian and cycle access to the site from The Barons, approximately 50m from the junction with St Margaret's Road will be retained. Both these roads have foot ways on either side of the carriageway. Four additional pedestrian and cycle access points existing on the site will also be retained as private secure entrances for employees only.

Within the site itself a balance has been sought between the existing building configuration and the working nature of the site so that employees and visitors are guided via coordinated clear and legible way finding signage to assist their journey.